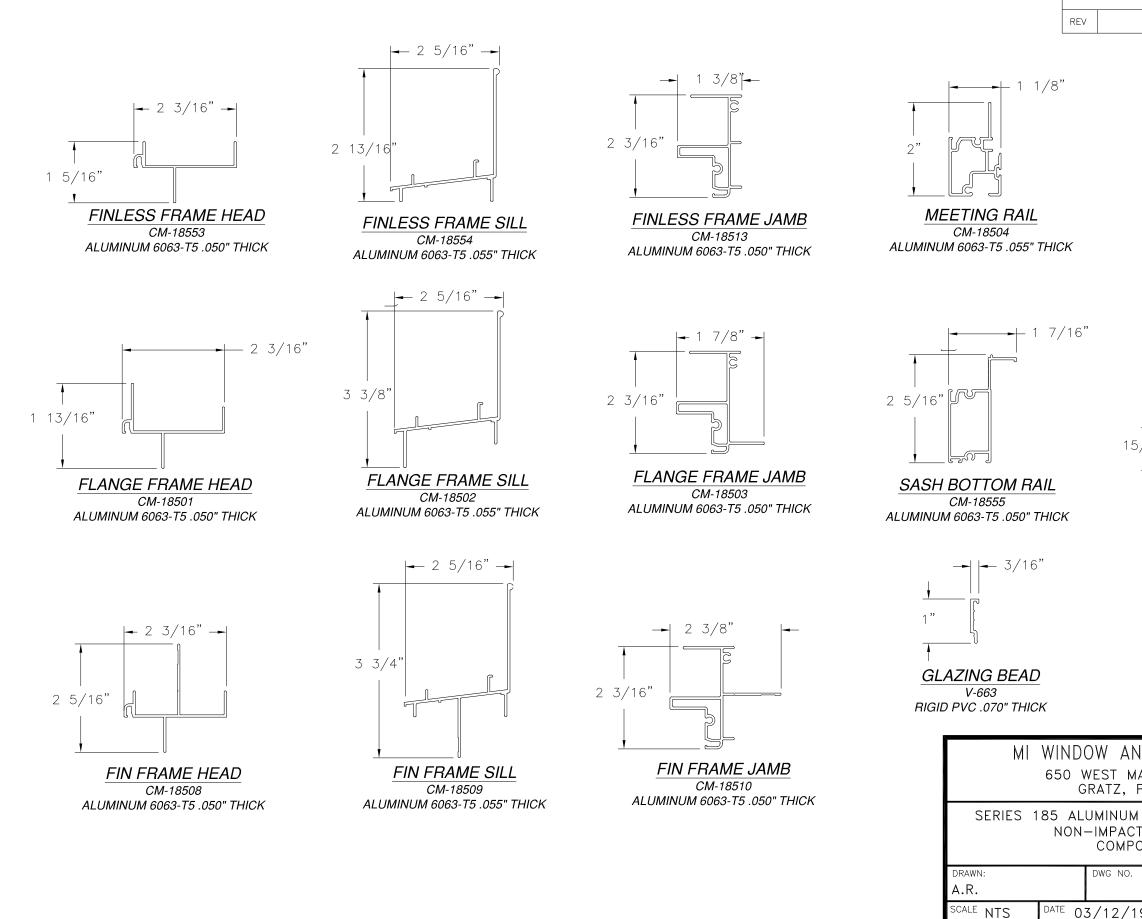

|                                                               |                           |     | SIGNED: 03/12/2019                   |
|---------------------------------------------------------------|---------------------------|-----|--------------------------------------|
| ND DOORS, LLC.<br>arket street<br>pa 17030                    |                           |     | OF TELES                             |
| I SINGLE HUNG WINDOW<br>T 52" X 62"<br>ONENTS                 |                           |     | LUIS K. LOWAS<br>101889              |
| 08-03392                                                      |                           | REV | analonal Entrat                      |
| 9                                                             | <sup>Sheet</sup> 10 OF 10 |     |                                      |
| O LOMAS P.E.<br>D LEWISVILLE, NC 27023<br>Jomas@Irlomaspe.com |                           |     | Luis R. Lomas P.E.<br>TX No.: 101889 |