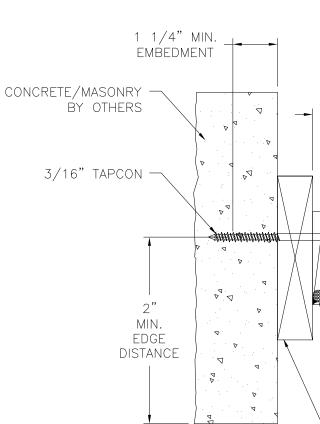

- 15. FOR ANCHORING THROUGH FIN INTO METAL STRUCTURE USE #6 SMS OR SELF DRILLING SCREWS WITH SUFFICIENT LENGTH TO ACHIEVE 3 THREADS MINIMUM BEYOND STRUCTURE INTERIOR WALL. LOCATE ANCHORS AS SHOWN IN ELEVATIONS AND INSTALLATION DETAILS.
- 16. FOR ANCHORING THROUGH FRAME INTO WOOD FRAMING OR 2X BUCK USE #10 WOOD SCREWS WITH SUFFICIENT LENGTH TO ACHIEVE A 1 1/4" MINIMUM EMBEDMENT INTO SUBSTRATE. LOCATE ANCHORS AS SHOWN IN ELEVATIONS AND INSTALLATION DETAILS.
- SUFFICIENT LENGTH TO ACHIEVE A 1 1/4" MINIMUM EMBEDMENT INTO SUBSTRATE WITH 2" MINIMUM EDGE DISTANCE. LOCATE ANCHORS AS SHOWN IN ELEVATIONS AND INSTALLATION DETAILS.
- 18. FOR ANCHORING THROUGH FRAME INTO METAL STRUCTURE USE #10 SMS OR SELF DRILLING SCREWS WITH SUFFICIENT LENGTH TO ACHIEVE 3 THREADS MINIMUM BEYOND STRUCTURE INTERIOR WALL. LOCATE ANCHORS AS SHOWN IN ELEVATIONS AND INSTALLATION DETAILS.
- 19. ALL FASTENERS TO BE CORROSION RESISTANT.
- 20. INSTALLATION ANCHORS SHALL BE INSTALLED IN ACCORDANCE WITH ANCHOR MANUFACTURER'S INSTALLATION INSTRUCTIONS AND ANCHORS SHALL NOT BE USED IN SUBSTRATES WITH STRENGTHS LESS THAN THE MINIMUM STRENGTH SPECIFIED BELOW: A. WOOD: MINIMUM SPECIFIC GRAVITY OF G=0.42

| REVISIONS   |      |          |
|-------------|------|----------|
| DESCRIPTION | DATE | APPROVED |
|             |      |          |

17. FOR ANCHORING THROUGH FRAME INTO MASONRY/CONCRETE USE 3/16" TAPCONS WITH

B. CONCRETE: MINIMUM COMPRESSIVE STRENGTH OF 2,000 PSI. C. MASONRY: HOLLOW/FILLED BLOCK PER ASTM C90 WITH Fm=2,000PSI MINIMUM.