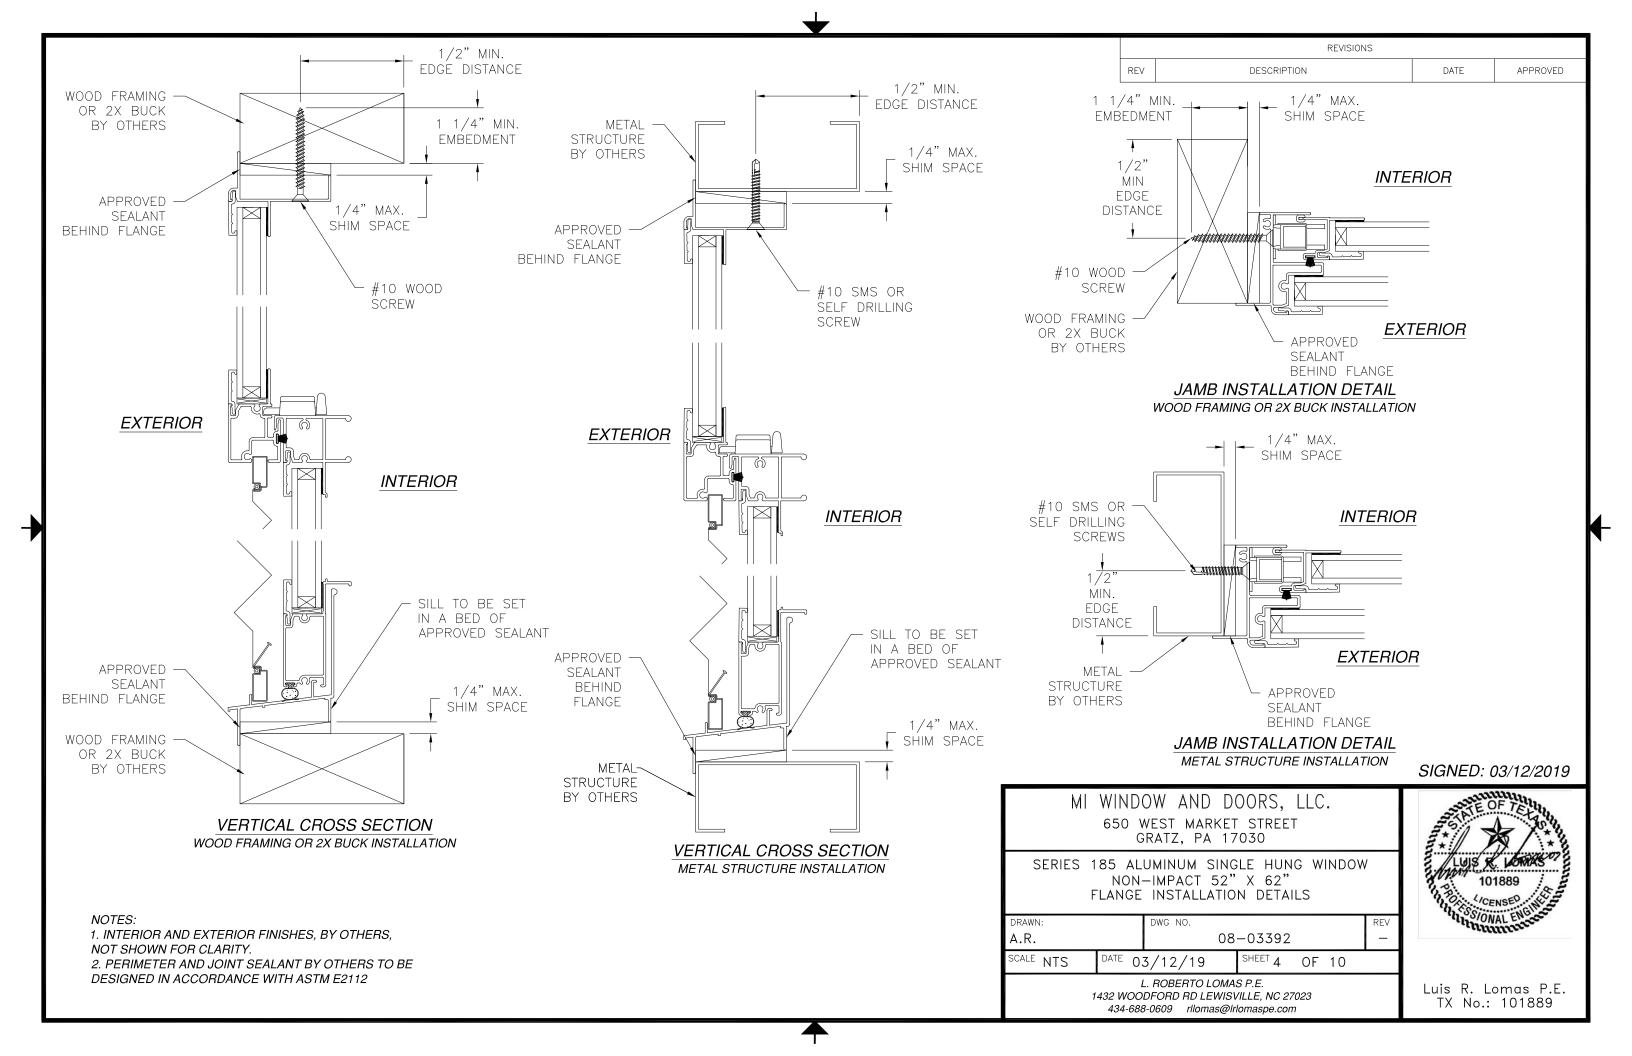

#### NOTES:

- 1. THE PRODUCT SHOWN HEREIN IS DESIGNED AND MANUFACTURED TO COMPLY WITH REQUIREMENTS OF THE 2006 IBC AND THE 2006 IRC WITH STATE OF TEXAS MODIFICATIONS AND WITH THE 2009 IBC, 2009 IRC, 2012 IBC, 2012 IRC, 2015 IBC AND 2015 IRC.
- 2. WOOD FRAMING AND MASONRY OPENING TO BE DESIGNED AND ANCHORED TO PROPERLY TRANSFER ALL LOADS TO STRUCTURE. FRAMING AND MASONRY OPENING IS THE RESPONSIBILITY OF THE ARCHITECT OR ENGINEER OF RECORD.
- 3. 1X BUCK OVER MASONRY/CONCRETE IS OPTIONAL.
- 4. WHERE SHIM OR BUCK THICKNESS IS LESS THAN 1-1/2" WINDOW UNITS MUST BE ANCHORED THROUGH THE FRAME IN ACCORDANCE WITH MANUFACTURER'S PUBLISHED INSTALLATION INSTRUCTIONS. ANCHORS SHALL BE SECURELY FASTENED DIRECTLY INTO MASONRY, CONCRETE OR OTHER STRUCTURAL SUBSTRATE MATERIAL.
- 5. WHERE WOOD BUCK THICKNESS IS 1-1/2" OR GREATER, BUCK SHALL BE SECURELY FASTENED TO MASONRY, CONCRETE OR OTHER STRUCTURAL SUBSTRATE. WINDOW UNITS MAY BE ANCHORED THROUGH FRAME TO SECURED WOOD BUCK IN ACCORDANCE WITH MANUFACTURER'S PUBLISHED INSTALLATION INSTRUCTIONS.
- 6. WHERE 1X BUCK IS NOT USED DISSIMILAR MATERIALS MUST BE SEPARATED WITH APPROVED COATING OR MEMBRANE. SELECTION OF COATING OR MEMBRANE IS THE RESPONSIBILITY OF THE ARCHITECT OR ENGINEER OF RECORD.
- 7. BUCKS SHALL EXTEND BEYOND WINDOW INTERIOR FACE SO THAT FULL FRAME SUPPORT IS PROVIDED.
- 8. SHIM AS REQUIRED AT EACH ANCHOR LOCATION WITH LOAD BEARING SHIM. SHIM WHERE SPACE OF 1/16" OR GREATER OCCURS. MAXIMUM ALLOWABLE SHIM STACK TO BE 1/4".
- 9. SHIMS SHALL BE LOCATED, APPLIED AND MADE FROM MATERIALS AND THICKNESS CAPABLE OF SUSTAINING APPLICABLE LOADS.
- 10. WIND LOAD DURATION FACTOR Cd=1.6 WAS USED FOR WOOD ANCHOR CALCULATIONS.
- 11. FRAME MATERIAL: EXTRUDED ALUMINUM 6063-T5.
- 12. UNITS MUST BE GLAZED PER ASTM E1300-04/09.
- 13. APPROVED IMPACT PROTECTIVE SYSTEM IS REQUIRED FOR THIS PRODUCT IN WIND BORNE DEBRIS REGIONS.
- 14. FOR ANCHORING THROUGH FIN INTO WOOD FRAMING OR 2X BUCK USE #6 WOOD SCREWS WITH SUFFICIENT LENGTH TO ACHIEVE A 1 1/2" MINIMUM EMBEDMENT INTO SUBSTRATE. LOCATE ANCHORS AS SHOWN IN ELEVATIONS AND INSTALLATION DETAILS.

- 15. FOR ANCHORING THROUGH FIN INTO METAL STRUCTURE USE #6 SMS OR SELF DRILLING SCREWS WITH SUFFICIENT LENGTH TO ACHIEVE 3 THREADS MINIMUM BEYOND STRUCTURE INTERIOR WALL. LOCATE ANCHORS AS SHOWN IN ELEVATIONS AND INSTALLATION DETAILS.
- 16. FOR ANCHORING THROUGH FRAME INTO WOOD FRAMING OR 2X BUCK USE #10 WOOD SCREWS WITH SUFFICIENT LENGTH TO ACHIEVE A 1 1/4" MINIMUM EMBEDMENT INTO SUBSTRATE. LOCATE ANCHORS AS SHOWN IN ELEVATIONS AND INSTALLATION DETAILS.
- SUFFICIENT LENGTH TO ACHIEVE A 1 1/4" MINIMUM EMBEDMENT INTO SUBSTRATE WITH 2" MINIMUM EDGE DISTANCE. LOCATE ANCHORS AS SHOWN IN ELEVATIONS AND INSTALLATION DETAILS.
- 18. FOR ANCHORING THROUGH FRAME INTO METAL STRUCTURE USE #10 SMS OR SELF DRILLING SCREWS WITH SUFFICIENT LENGTH TO ACHIEVE 3 THREADS MINIMUM BEYOND STRUCTURE INTERIOR WALL. LOCATE ANCHORS AS SHOWN IN ELEVATIONS AND INSTALLATION DETAILS.
- 19. ALL FASTENERS TO BE CORROSION RESISTANT.
- 20. INSTALLATION ANCHORS SHALL BE INSTALLED IN ACCORDANCE WITH ANCHOR MANUFACTURER'S INSTALLATION INSTRUCTIONS AND ANCHORS SHALL NOT BE USED IN SUBSTRATES WITH STRENGTHS LESS THAN THE MINIMUM STRENGTH SPECIFIED BELOW: A. WOOD: MINIMUM SPECIFIC GRAVITY OF G=0.42

| REVISIONS   |      |          |
|-------------|------|----------|
| DESCRIPTION | DATE | APPROVED |
|             |      |          |

17. FOR ANCHORING THROUGH FRAME INTO MASONRY/CONCRETE USE 3/16" TAPCONS WITH

B. CONCRETE: MINIMUM COMPRESSIVE STRENGTH OF 2,000 PSI. C. MASONRY: HOLLOW/FILLED BLOCK PER ASTM C90 WITH Fm=2,000PSI MINIMUM.