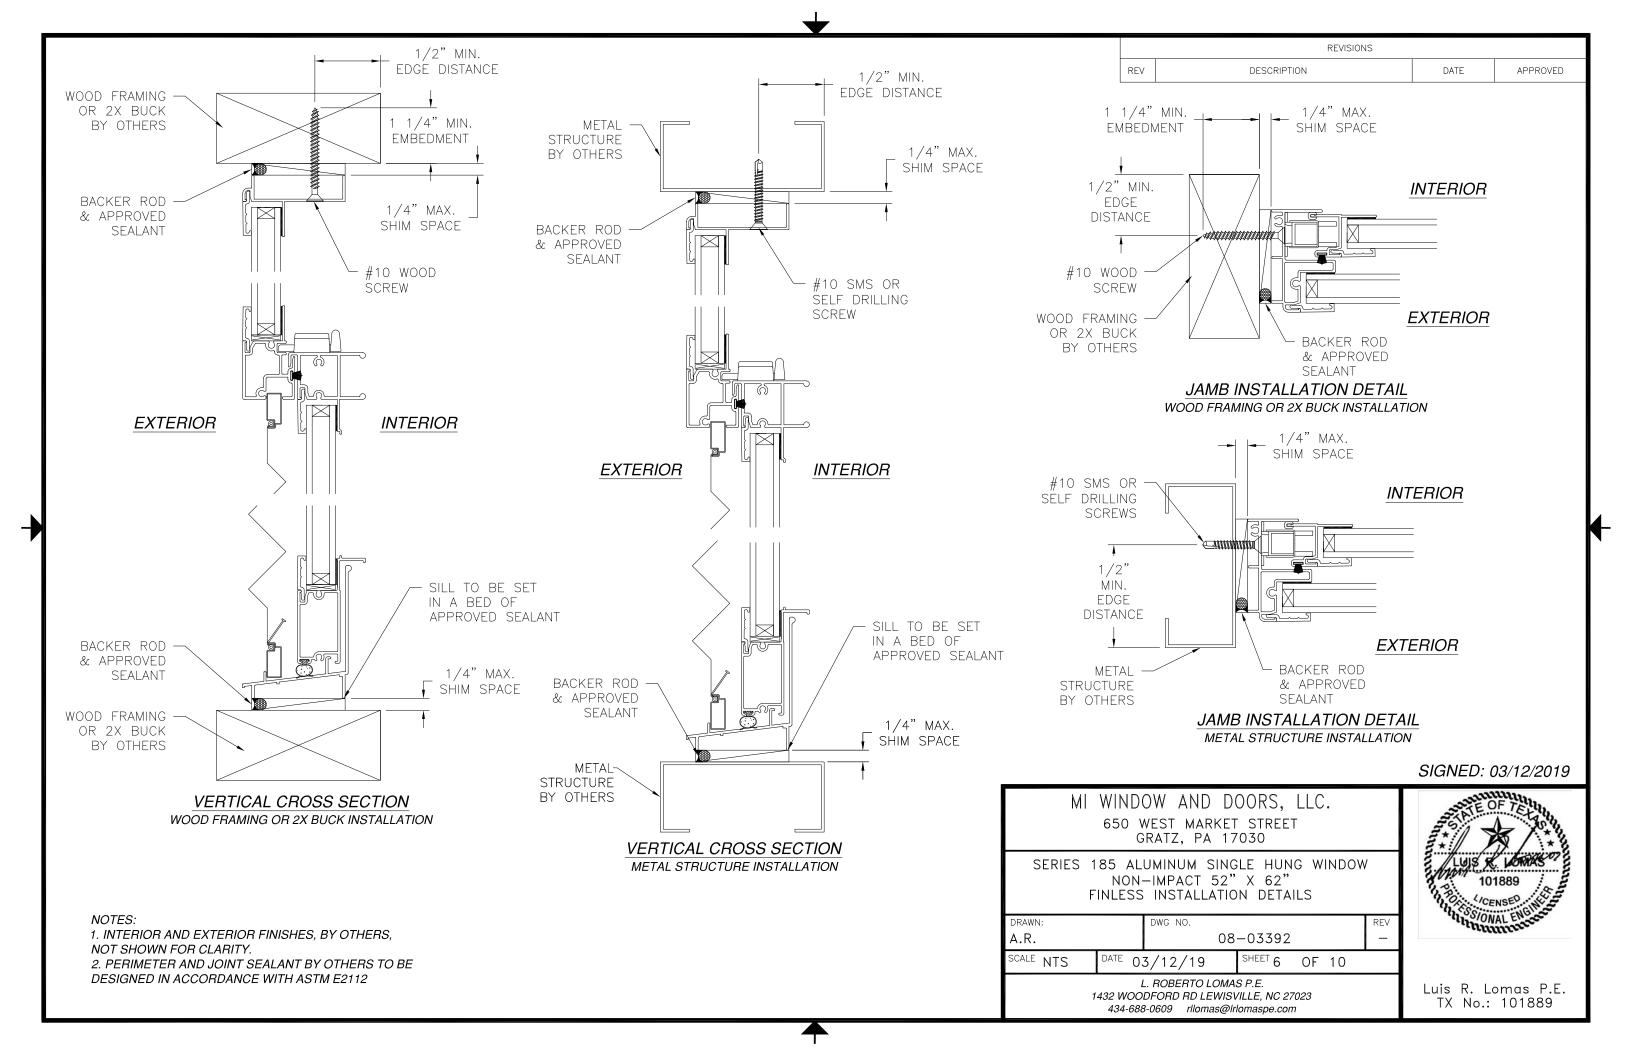

#### NOTES:

- 1. THE PRODUCT SHOWN HEREIN IS DESIGNED AND MANUFACTURED TO COMPLY WITH REQUIREMENTS OF THE 2006 IBC AND THE 2006 IRC WITH STATE OF TEXAS MODIFICATIONS AND WITH THE 2009 IBC, 2009 IRC, 2012 IBC, 2012 IRC, 2015 IBC AND 2015 IRC.
- 2. WOOD FRAMING AND MASONRY OPENING TO BE DESIGNED AND ANCHORED TO PROPERLY TRANSFER ALL LOADS TO STRUCTURE. FRAMING AND MASONRY OPENING IS THE RESPONSIBILITY OF THE ARCHITECT OR ENGINEER OF RECORD.
- 3. 1X BUCK OVER MASONRY/CONCRETE IS OPTIONAL.
- 4. WHERE SHIM OR BUCK THICKNESS IS LESS THAN 1-1/2" WINDOW UNITS MUST BE ANCHORED THROUGH THE FRAME IN ACCORDANCE WITH MANUFACTURER'S PUBLISHED INSTALLATION INSTRUCTIONS. ANCHORS SHALL BE SECURELY FASTENED DIRECTLY INTO MASONRY, CONCRETE OR OTHER STRUCTURAL SUBSTRATE MATERIAL.
- 5. WHERE WOOD BUCK THICKNESS IS 1-1/2" OR GREATER, BUCK SHALL BE SECURELY FASTENED TO MASONRY, CONCRETE OR OTHER STRUCTURAL SUBSTRATE. WINDOW UNITS MAY BE ANCHORED THROUGH FRAME TO SECURED WOOD BUCK IN ACCORDANCE WITH MANUFACTURER'S PUBLISHED INSTALLATION INSTRUCTIONS.
- 6. WHERE 1X BUCK IS NOT USED DISSIMILAR MATERIALS MUST BE SEPARATED WITH APPROVED COATING OR MEMBRANE. SELECTION OF COATING OR MEMBRANE IS THE RESPONSIBILITY OF THE ARCHITECT OR ENGINEER OF RECORD.
- 7. BUCKS SHALL EXTEND BEYOND WINDOW INTERIOR FACE SO THAT FULL FRAME SUPPORT IS PROVIDED.
- 8. SHIM AS REQUIRED AT EACH ANCHOR LOCATION WITH LOAD BEARING SHIM. SHIM WHERE SPACE OF 1/16" OR GREATER OCCURS. MAXIMUM ALLOWABLE SHIM STACK TO BE 1/4".
- 9. SHIMS SHALL BE LOCATED, APPLIED AND MADE FROM MATERIALS AND THICKNESS CAPABLE OF SUSTAINING APPLICABLE LOADS.
- 10. WIND LOAD DURATION FACTOR Cd=1.6 WAS USED FOR WOOD ANCHOR CALCULATIONS.
- 11. FRAME MATERIAL: EXTRUDED ALUMINUM 6063-T5.
- 12. UNITS MUST BE GLAZED PER ASTM E1300-04/09.
- 13. APPROVED IMPACT PROTECTIVE SYSTEM IS REQUIRED FOR THIS PRODUCT IN WIND BORNE DEBRIS REGIONS.
- 14. FOR ANCHORING THROUGH FIN INTO WOOD FRAMING OR 2X BUCK USE #6 WOOD SCREWS WITH SUFFICIENT LENGTH TO ACHIEVE A 1 1/2" MINIMUM EMBEDMENT INTO SUBSTRATE. LOCATE ANCHORS AS SHOWN IN ELEVATIONS AND INSTALLATION DETAILS.

- 15. FOR ANCHORING THROUGH FIN INTO METAL STRUCTURE USE #6 SMS OR SELF DRILLING SCREWS WITH SUFFICIENT LENGTH TO ACHIEVE 3 THREADS MINIMUM BEYOND STRUCTURE INTERIOR WALL. LOCATE ANCHORS AS SHOWN IN ELEVATIONS AND INSTALLATION DETAILS.
- 16. FOR ANCHORING THROUGH FRAME INTO WOOD FRAMING OR 2X BUCK USE #10 WOOD SCREWS WITH SUFFICIENT LENGTH TO ACHIEVE A 1 1/4" MINIMUM EMBEDMENT INTO SUBSTRATE. LOCATE ANCHORS AS SHOWN IN ELEVATIONS AND INSTALLATION DETAILS.
- SUFFICIENT LENGTH TO ACHIEVE A 1 1/4" MINIMUM EMBEDMENT INTO SUBSTRATE WITH 2" MINIMUM EDGE DISTANCE. LOCATE ANCHORS AS SHOWN IN ELEVATIONS AND INSTALLATION DETAILS.
- 18. FOR ANCHORING THROUGH FRAME INTO METAL STRUCTURE USE #10 SMS OR SELF DRILLING SCREWS WITH SUFFICIENT LENGTH TO ACHIEVE 3 THREADS MINIMUM BEYOND STRUCTURE INTERIOR WALL. LOCATE ANCHORS AS SHOWN IN ELEVATIONS AND INSTALLATION DETAILS.
- 19. ALL FASTENERS TO BE CORROSION RESISTANT.
- 20. INSTALLATION ANCHORS SHALL BE INSTALLED IN ACCORDANCE WITH ANCHOR MANUFACTURER'S INSTALLATION INSTRUCTIONS AND ANCHORS SHALL NOT BE USED IN SUBSTRATES WITH STRENGTHS LESS THAN THE MINIMUM STRENGTH SPECIFIED BELOW: A. WOOD: MINIMUM SPECIFIC GRAVITY OF G=0.42

B. CONCRETE: MINIMUM COMPRESSIVE STRENGTH OF 2,000 PSI. C. MASONRY: HOLLOW/FILLED BLOCK PER ASTM C90 WITH Fm=2,000PSI MINIMUM.

JAMB INSTA

REV

NOTES: 1. INTERIOR AND EXTERIOR FINISHES, BY OTHERS, NOT SHOWN FOR CLARITY. 2. PERIMETER AND JOINT SEALANT BY OTHERS TO BE DESIGNED IN ACCORDANCE WITH ASTM E2112

|                                                                                                      | SIGNED: 03/12/2019                                                                                                                                                                                                                                                                                                                                                                                                                                                                                                                                                                                                                                                                                                                                                                                                                                                                                                                                                                                                                                                                                                                                                                                                                                                                                                                                                                                                                                                                                                                                                                                                                                                                                                                                                                                                                                                                                                                                                                                                                                                                                                             |
|------------------------------------------------------------------------------------------------------|--------------------------------------------------------------------------------------------------------------------------------------------------------------------------------------------------------------------------------------------------------------------------------------------------------------------------------------------------------------------------------------------------------------------------------------------------------------------------------------------------------------------------------------------------------------------------------------------------------------------------------------------------------------------------------------------------------------------------------------------------------------------------------------------------------------------------------------------------------------------------------------------------------------------------------------------------------------------------------------------------------------------------------------------------------------------------------------------------------------------------------------------------------------------------------------------------------------------------------------------------------------------------------------------------------------------------------------------------------------------------------------------------------------------------------------------------------------------------------------------------------------------------------------------------------------------------------------------------------------------------------------------------------------------------------------------------------------------------------------------------------------------------------------------------------------------------------------------------------------------------------------------------------------------------------------------------------------------------------------------------------------------------------------------------------------------------------------------------------------------------------|
| MI WINDOW AND DOORS, LLC.<br>650 west market street<br>gratz, pa 17030                               | A STATE OF THE O |
| SERIES 185 ALUMINUM SINGLE HUNG WINDOW<br>NON-IMPACT 52"X 62"<br>FINLESS INSTALLATION DETAILS        | LUIS C. LOWAS<br>101889                                                                                                                                                                                                                                                                                                                                                                                                                                                                                                                                                                                                                                                                                                                                                                                                                                                                                                                                                                                                                                                                                                                                                                                                                                                                                                                                                                                                                                                                                                                                                                                                                                                                                                                                                                                                                                                                                                                                                                                                                                                                                                        |
| DRAWN: DWG NO. REV<br>A.R. 08-03392 -                                                                | "CINNAL EN CONT                                                                                                                                                                                                                                                                                                                                                                                                                                                                                                                                                                                                                                                                                                                                                                                                                                                                                                                                                                                                                                                                                                                                                                                                                                                                                                                                                                                                                                                                                                                                                                                                                                                                                                                                                                                                                                                                                                                                                                                                                                                                                                                |
| SCALE NTS DATE 03/12/19 SHEET 7 OF 10                                                                |                                                                                                                                                                                                                                                                                                                                                                                                                                                                                                                                                                                                                                                                                                                                                                                                                                                                                                                                                                                                                                                                                                                                                                                                                                                                                                                                                                                                                                                                                                                                                                                                                                                                                                                                                                                                                                                                                                                                                                                                                                                                                                                                |
| L. ROBERTO LOMAS P.E.<br>1432 WOODFORD RD LEWISVILLE, NC 27023<br>434-688-0609 rllomas@lrlomaspe.com | Luis R. Lomas P.E.<br>TX No.: 101889                                                                                                                                                                                                                                                                                                                                                                                                                                                                                                                                                                                                                                                                                                                                                                                                                                                                                                                                                                                                                                                                                                                                                                                                                                                                                                                                                                                                                                                                                                                                                                                                                                                                                                                                                                                                                                                                                                                                                                                                                                                                                           |

JAMB INSTALLATION DETAIL WOOD FRAMING OR 2X BUCK INSTALLATION

NOTES:

 $\frown$ 

1. INTERIOR AND EXTERIOR FINISHES, BY OTHERS, NOT SHOWN FOR CLARITY. 2. PERIMETER AND JOINT SEALANT BY OTHERS TO BE DESIGNED IN ACCORDANCE WITH ASTM E2112