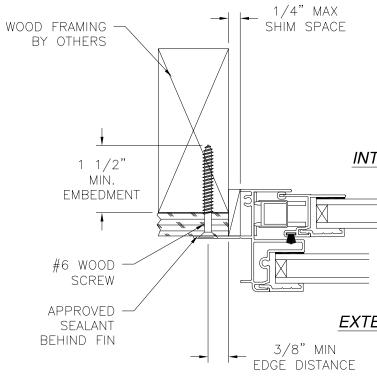

#### NOTES:

- 1. THE PRODUCT SHOWN HEREIN IS DESIGNED AND MANUFACTURED TO COMPLY WITH REQUIREMENTS OF THE 2006 IBC AND THE 2006 IRC WITH STATE OF TEXAS MODIFICATIONS AND WITH THE 2009 IBC, 2009 IRC, 2012 IBC, 2012 IRC, 2015 IBC AND 2015 IRC.
- 2. WOOD FRAMING AND MASONRY OPENING TO BE DESIGNED AND ANCHORED TO PROPERLY TRANSFER ALL LOADS TO STRUCTURE. FRAMING AND MASONRY OPENING IS THE RESPONSIBILITY OF THE ARCHITECT OR ENGINEER OF RECORD.
- 3. 1X BUCK OVER MASONRY/CONCRETE IS OPTIONAL.
- 4. WHERE SHIM OR BUCK THICKNESS IS LESS THAN 1-1/2" WINDOW UNITS MUST BE ANCHORED THROUGH THE FRAME IN ACCORDANCE WITH MANUFACTURER'S PUBLISHED INSTALLATION INSTRUCTIONS. ANCHORS SHALL BE SECURELY FASTENED DIRECTLY INTO MASONRY, CONCRETE OR OTHER STRUCTURAL SUBSTRATE MATERIAL.
- 5. WHERE WOOD BUCK THICKNESS IS 1-1/2" OR GREATER, BUCK SHALL BE SECURELY FASTENED TO MASONRY, CONCRETE OR OTHER STRUCTURAL SUBSTRATE. WINDOW UNITS MAY BE ANCHORED THROUGH FRAME TO SECURED WOOD BUCK IN ACCORDANCE WITH MANUFACTURER'S PUBLISHED INSTALLATION INSTRUCTIONS.
- 6. WHERE 1X BUCK IS NOT USED DISSIMILAR MATERIALS MUST BE SEPARATED WITH APPROVED COATING OR MEMBRANE. SELECTION OF COATING OR MEMBRANE IS THE RESPONSIBILITY OF THE ARCHITECT OR ENGINEER OF RECORD.
- 7. BUCKS SHALL EXTEND BEYOND WINDOW INTERIOR FACE SO THAT FULL FRAME SUPPORT IS PROVIDED.
- 8. SHIM AS REQUIRED AT EACH ANCHOR LOCATION WITH LOAD BEARING SHIM. SHIM WHERE SPACE OF 1/16" OR GREATER OCCURS. MAXIMUM ALLOWABLE SHIM STACK TO BE 1/4".
- 9. SHIMS SHALL BE LOCATED, APPLIED AND MADE FROM MATERIALS AND THICKNESS CAPABLE OF SUSTAINING APPLICABLE LOADS.
- 10. WIND LOAD DURATION FACTOR Cd=1.6 WAS USED FOR WOOD ANCHOR CALCULATIONS.
- 11. FRAME MATERIAL: EXTRUDED ALUMINUM 6063-T5.
- 12. UNITS MUST BE GLAZED PER ASTM E1300-04/09.
- 13. APPROVED IMPACT PROTECTIVE SYSTEM IS REQUIRED FOR THIS PRODUCT IN WIND BORNE DEBRIS REGIONS.
- 14. FOR ANCHORING THROUGH FIN INTO WOOD FRAMING OR 2X BUCK USE #6 WOOD SCREWS WITH SUFFICIENT LENGTH TO ACHIEVE A 1 1/2" MINIMUM EMBEDMENT INTO SUBSTRATE. LOCATE ANCHORS AS SHOWN IN ELEVATIONS AND INSTALLATION DETAILS.

- 15. FOR ANCHORING THROUGH FIN INTO METAL STRUCTURE USE #6 SMS OR SELF DRILLING SCREWS WITH SUFFICIENT LENGTH TO ACHIEVE 3 THREADS MINIMUM BEYOND STRUCTURE INTERIOR WALL. LOCATE ANCHORS AS SHOWN IN ELEVATIONS AND INSTALLATION DETAILS.
- 16. FOR ANCHORING THROUGH FRAME INTO WOOD FRAMING OR 2X BUCK USE #10 WOOD SCREWS WITH SUFFICIENT LENGTH TO ACHIEVE A 1 1/4" MINIMUM EMBEDMENT INTO SUBSTRATE. LOCATE ANCHORS AS SHOWN IN ELEVATIONS AND INSTALLATION DETAILS.
- SUFFICIENT LENGTH TO ACHIEVE A 1 1/4" MINIMUM EMBEDMENT INTO SUBSTRATE WITH 2" MINIMUM EDGE DISTANCE. LOCATE ANCHORS AS SHOWN IN ELEVATIONS AND INSTALLATION DETAILS.
- 18. FOR ANCHORING THROUGH FRAME INTO METAL STRUCTURE USE #10 SMS OR SELF DRILLING SCREWS WITH SUFFICIENT LENGTH TO ACHIEVE 3 THREADS MINIMUM BEYOND STRUCTURE INTERIOR WALL. LOCATE ANCHORS AS SHOWN IN ELEVATIONS AND INSTALLATION DETAILS.
- 19. ALL FASTENERS TO BE CORROSION RESISTANT.
- 20. INSTALLATION ANCHORS SHALL BE INSTALLED IN ACCORDANCE WITH ANCHOR MANUFACTURER'S INSTALLATION INSTRUCTIONS AND ANCHORS SHALL NOT BE USED IN SUBSTRATES WITH STRENGTHS LESS THAN THE MINIMUM STRENGTH SPECIFIED BELOW: A. WOOD: MINIMUM SPECIFIC GRAVITY OF G=0.42

# SIGNED: 03/12/2019

 $\mathbf{T}$ 

DATE 03/12/19 L. ROBERTC 1432 WOODFORD RD I 434-688-0609 rilo

| REVISIONS                                                                                                                                                                                                                                                                                                                                                                                                                                                                                                                                                                                                                                                                                                                                                                                                                                                                                                                                                                                                                                                                                                                                                                                                                                                                                                                                                                                                                                                                                                                                                                                                                                                                                                                                                                                                                                                                                                                                                                                                                                                                                                                                                                                                                                                                                                                                                                                                                                                                                                                                                                                                                                                             |      |          |
|-----------------------------------------------------------------------------------------------------------------------------------------------------------------------------------------------------------------------------------------------------------------------------------------------------------------------------------------------------------------------------------------------------------------------------------------------------------------------------------------------------------------------------------------------------------------------------------------------------------------------------------------------------------------------------------------------------------------------------------------------------------------------------------------------------------------------------------------------------------------------------------------------------------------------------------------------------------------------------------------------------------------------------------------------------------------------------------------------------------------------------------------------------------------------------------------------------------------------------------------------------------------------------------------------------------------------------------------------------------------------------------------------------------------------------------------------------------------------------------------------------------------------------------------------------------------------------------------------------------------------------------------------------------------------------------------------------------------------------------------------------------------------------------------------------------------------------------------------------------------------------------------------------------------------------------------------------------------------------------------------------------------------------------------------------------------------------------------------------------------------------------------------------------------------------------------------------------------------------------------------------------------------------------------------------------------------------------------------------------------------------------------------------------------------------------------------------------------------------------------------------------------------------------------------------------------------------------------------------------------------------------------------------------------------|------|----------|
| DESCRIPTION                                                                                                                                                                                                                                                                                                                                                                                                                                                                                                                                                                                                                                                                                                                                                                                                                                                                                                                                                                                                                                                                                                                                                                                                                                                                                                                                                                                                                                                                                                                                                                                                                                                                                                                                                                                                                                                                                                                                                                                                                                                                                                                                                                                                                                                                                                                                                                                                                                                                                                                                                                                                                                                           | DATE | APPROVED |
| $\begin{array}{c c} - & 1 & 5/8 \\ \hline & & 1 & 5/8 \\ \hline & & 1 & 3/4 \\ \hline & & & 1 \\ \hline & & & 1 \\ 1 & 3/4 \\ \hline & & & 1 \\ 1 & 3/4 \\ \hline & & & 1 \\ 1 & 3/4 \\ \hline & & & 1 \\ 1 & 3/4 \\ \hline & & & 1 \\ 1 & 3/4 \\ \hline & & & 1 \\ 1 & 3/4 \\ \hline & & & 1 \\ 1 & 3/4 \\ \hline & & & 1 \\ 1 & 3/4 \\ \hline & & & 1 \\ 1 & 3/4 \\ \hline & & & 1 \\ 1 & 3/4 \\ \hline & & & 1 \\ 1 & 3/4 \\ \hline & & & 1 \\ 1 & 3/4 \\ \hline & & & 1 \\ 1 & 3/4 \\ \hline & & & 1 \\ 1 & 3/4 \\ \hline & & & 1 \\ 1 & 3/4 \\ \hline & & & 1 \\ 1 & 3/4 \\ \hline & & & 1 \\ 1 & 3/4 \\ \hline & & & & 1 \\ 1 & 3/4 \\ \hline & & & & 1 \\ 1 & 3/4 \\ \hline & & & & 1 \\ 1 & 3/4 \\ \hline & & & & & 1 \\ 1 & 3/4 \\ \hline & & & & & 1 \\ 1 & 3/4 \\ \hline & & & & & & 1 \\ 1 & 3/4 \\ \hline & & & & & & & 1 \\ 1 & 3/4 \\ \hline & & & & & & & & 1 \\ 1 & 3/4 \\ \hline & & & & & & & & & & \\ 1 & 3/4 \\ \hline & & & & & & & & & & \\ 1 & 3/4 \\ \hline & & & & & & & & & & \\ 1 & 3/4 \\ \hline & & & & & & & & & & \\ 1 & 3/4 \\ \hline & & & & & & & & & & \\ 1 & 3/4 \\ \hline & & & & & & & & & \\ 1 & 3/4 \\ \hline & & & & & & & & & \\ 1 & 3/4 \\ \hline & & & & & & & & & \\ 1 & 3/4 \\ \hline & & & & & & & & & \\ 1 & 3/4 \\ \hline & & & & & & & & \\ 1 & 3/4 \\ \hline & & & & & & & & \\ 1 & 3/4 \\ \hline & & & & & & & & \\ 1 & 3/4 \\ \hline & & & & & & & & \\ 1 & 3/4 \\ \hline & & & & & & & & \\ 1 & 3/4 \\ \hline & & & & & & & & \\ 1 & 3/4 \\ \hline & & & & & & & & \\ 1 & 3/4 \\ \hline & & & & & & & & \\ 1 & 3/4 \\ \hline & & & & & & & \\ 1 & 3/4 \\ \hline & & & & & & & \\ 1 & 3/4 \\ \hline & & & & & & & \\ 1 & 3/4 \\ \hline & & & & & & & & \\ 1 & 3/4 \\ \hline & & & & & & & & \\ 1 & 3/4 \\ \hline & & & & & & & & \\ 1 & 3/4 \\ \hline & & & & & & & & \\ 1 & 3/4 \\ \hline & & & & & & & & \\ 1 & 3/4 \\ \hline & & & & & & & & \\ 1 & 3/4 \\ \hline & & & & & & & & \\ 1 & 3/4 \\ \hline & & & & & & & & \\ 1 & 3/4 \\ \hline & & & & & & & \\ 1 & 3/4 \\ \hline & & & & & & & & \\ 1 & 3/4 \\ \hline & & & & & & & & \\ 1 & 3/4 \\ \hline & & & & & & & & \\ 1 & 3/4 \\ \hline & & & & & & & & \\ 1 & 3/4 \\ \hline & & & & & & & & & \\ 1 & 3/4 \\ \hline & & & & & & & & & \\ 1 & 3/4 \\ \hline & & & & & & & & & \\ 1 & 3/4 \\ \hline & & & & & & & & & \\ 1 & 3/4 \\ \hline & & & & & & & & & \\ 1 & 3/4 \\ \hline & & & & & & & & & \\ 1 & 3/4 \\ \hline & & & & & & & & & \\ 1 & 3/4 \\ \hline & & & & & & & & & & \\ 1 & 3/4 \\ \hline & & & & & & & & & & \\ 1 & 3/4 \\ \hline & & & & & & & & & & & & & \\ 1 & 3/4 \\ \hline & & & & & & & & & & & & & & \\ 1 & 3/4 \\ \hline & & &$ |      |          |