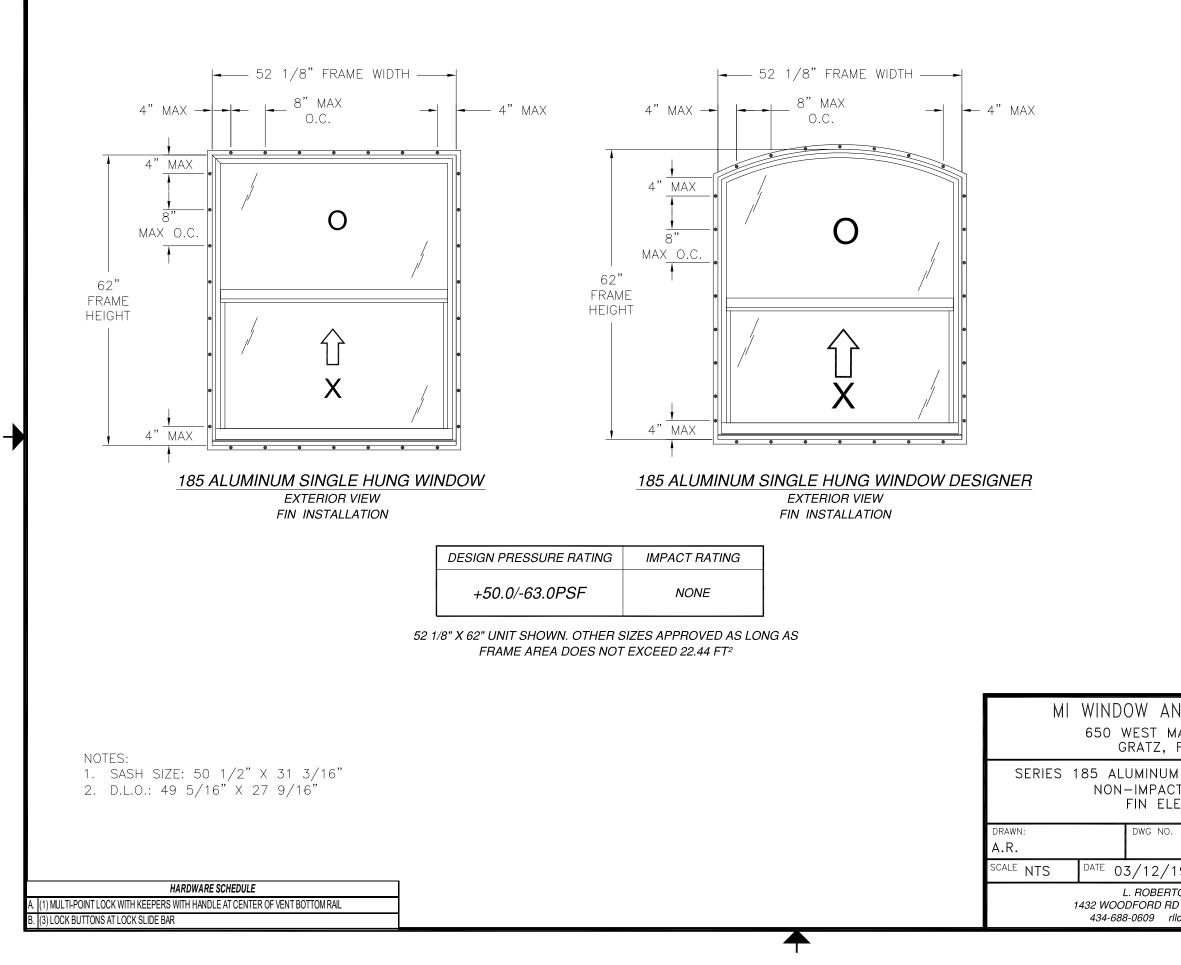

  - D. METAL STRUCTURE: STEEL 18GA (.048") FY=33KSI/FU=52KSI OR
  - ALUMINUM 6063-T5 FU=30KSI .048" THICK MINIMUM

|           |                      | MI WINDOW AND DOORS, LLC.<br>650 west market street<br>gratz, pa 17030                               |                                 |         |               |   |
|-----------|----------------------|------------------------------------------------------------------------------------------------------|---------------------------------|---------|---------------|---|
|           | TABLE OF CONTENTS    | SERIES 185 ALUMINUM SINGLE HUNG WINDOW<br>NON-IMPACT 52" X 62"<br>NOTES                              |                                 | ЭW      |               |   |
| SHEET NO. | DESCRIPTION          | DRAWN:                                                                                               | DRAWN: DWG NO.<br>A.R. 08-03392 |         | REV           |   |
| 1         | NOTES                | A.R.                                                                                                 |                                 |         | 8-03392       | — |
| 2 - 3     | ELEVATIONS           | SCALE NTS                                                                                            | DATE C                          | 3/12/19 | SHEET 1 OF 10 |   |
| 4 - 9     | INSTALLATION DETAILS | L. ROBERTO LOMAS P.E.<br>1432 WOODFORD RD LEWISVILLE, NC 27023<br>434-688-0609 rllomas@Irlomaspe.com |                                 |         |               |   |
| 10        | COMPONENTS           |                                                                                                      |                                 |         |               |   |