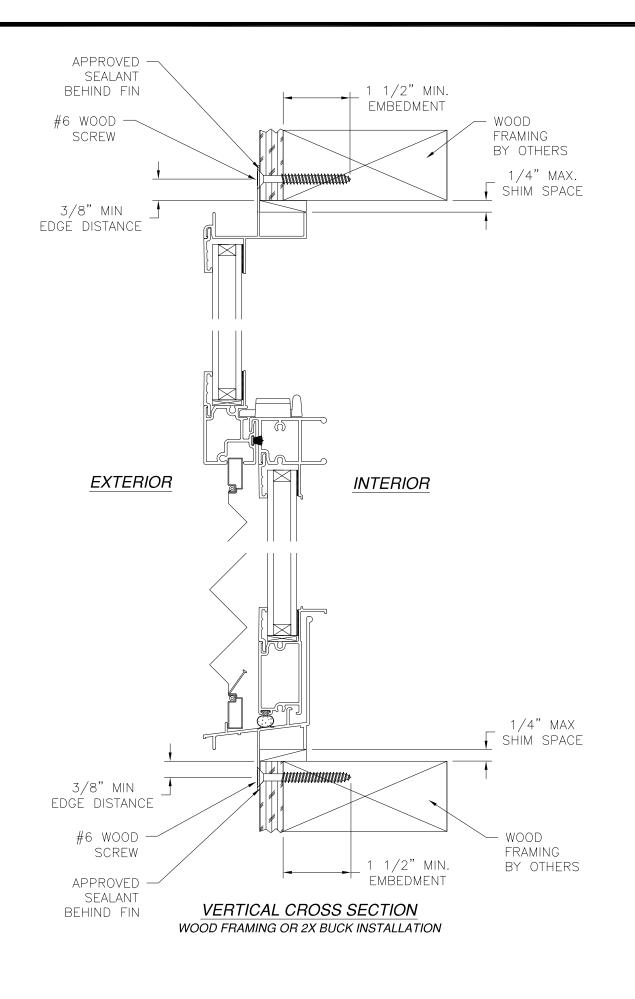

#### NOTES:

- 1. THE PRODUCT SHOWN HEREIN IS DESIGNED AND MANUFACTURED TO COMPLY WITH REQUIREMENTS OF THE 2006 IBC AND THE 2006 IRC WITH STATE OF TEXAS MODIFICATIONS AND WITH THE 2009 IBC, 2009 IRC, 2012 IBC, 2012 IRC, 2015 IBC AND 2015 IRC.
- 2. WOOD FRAMING AND MASONRY OPENING TO BE DESIGNED AND ANCHORED TO PROPERLY TRANSFER ALL LOADS TO STRUCTURE. FRAMING AND MASONRY OPENING IS THE RESPONSIBILITY OF THE ARCHITECT OR ENGINEER OF RECORD.
- 3. 1X BUCK OVER MASONRY/CONCRETE IS OPTIONAL.
- 4. WHERE SHIM OR BUCK THICKNESS IS LESS THAN 1-1/2" WINDOW UNITS MUST BE ANCHORED THROUGH THE FRAME IN ACCORDANCE WITH MANUFACTURER'S PUBLISHED INSTALLATION INSTRUCTIONS. ANCHORS SHALL BE SECURELY FASTENED DIRECTLY INTO MASONRY, CONCRETE OR OTHER STRUCTURAL SUBSTRATE MATERIAL.
- 5. WHERE WOOD BUCK THICKNESS IS 1-1/2" OR GREATER, BUCK SHALL BE SECURELY FASTENED TO MASONRY, CONCRETE OR OTHER STRUCTURAL SUBSTRATE. WINDOW UNITS MAY BE ANCHORED THROUGH FRAME TO SECURED WOOD BUCK IN ACCORDANCE WITH MANUFACTURER'S PUBLISHED INSTALLATION INSTRUCTIONS.
- 6. WHERE 1X BUCK IS NOT USED DISSIMILAR MATERIALS MUST BE SEPARATED WITH APPROVED COATING OR MEMBRANE. SELECTION OF COATING OR MEMBRANE IS THE RESPONSIBILITY OF THE ARCHITECT OR ENGINEER OF RECORD.
- 7. BUCKS SHALL EXTEND BEYOND WINDOW INTERIOR FACE SO THAT FULL FRAME SUPPORT IS PROVIDED.
- 8. SHIM AS REQUIRED AT EACH ANCHOR LOCATION WITH LOAD BEARING SHIM. SHIM WHERE SPACE OF 1/16" OR GREATER OCCURS. MAXIMUM ALLOWABLE SHIM STACK TO BE 1/4".
- 9. SHIMS SHALL BE LOCATED, APPLIED AND MADE FROM MATERIALS AND THICKNESS CAPABLE OF SUSTAINING APPLICABLE LOADS.
- 10. WIND LOAD DURATION FACTOR Cd=1.6 WAS USED FOR WOOD ANCHOR CALCULATIONS.
- 11. FRAME MATERIAL: EXTRUDED ALUMINUM 6063-T5.
- 12. UNITS MUST BE GLAZED PER ASTM E1300-04/09.
- 13. APPROVED IMPACT PROTECTIVE SYSTEM IS REQUIRED FOR THIS PRODUCT IN WIND BORNE DEBRIS REGIONS.
- 14. FOR ANCHORING THROUGH FIN INTO WOOD FRAMING OR 2X BUCK USE #6 WOOD SCREWS WITH SUFFICIENT LENGTH TO ACHIEVE A 1 1/2" MINIMUM EMBEDMENT INTO SUBSTRATE. LOCATE ANCHORS AS SHOWN IN ELEVATIONS AND INSTALLATION DETAILS.

- 15. FOR ANCHORING THROUGH FIN INTO METAL STRUCTURE USE #6 SMS OR SELF DRILLING SCREWS WITH SUFFICIENT LENGTH TO ACHIEVE 3 THREADS MINIMUM BEYOND STRUCTURE INTERIOR WALL. LOCATE ANCHORS AS SHOWN IN ELEVATIONS AND INSTALLATION DETAILS.
- 16. FOR ANCHORING THROUGH FRAME INTO WOOD FRAMING OR 2X BUCK USE #10 WOOD SCREWS WITH SUFFICIENT LENGTH TO ACHIEVE A 1 1/4" MINIMUM EMBEDMENT INTO SUBSTRATE. LOCATE ANCHORS AS SHOWN IN ELEVATIONS AND INSTALLATION DETAILS.
- SUFFICIENT LENGTH TO ACHIEVE A 1 1/4" MINIMUM EMBEDMENT INTO SUBSTRATE WITH 2" MINIMUM EDGE DISTANCE. LOCATE ANCHORS AS SHOWN IN ELEVATIONS AND INSTALLATION DETAILS.
- 18. FOR ANCHORING THROUGH FRAME INTO METAL STRUCTURE USE #10 SMS OR SELF DRILLING SCREWS WITH SUFFICIENT LENGTH TO ACHIEVE 3 THREADS MINIMUM BEYOND STRUCTURE INTERIOR WALL. LOCATE ANCHORS AS SHOWN IN ELEVATIONS AND INSTALLATION DETAILS.
- 19. ALL FASTENERS TO BE CORROSION RESISTANT.
- 20. INSTALLATION ANCHORS SHALL BE INSTALLED IN ACCORDANCE WITH ANCHOR MANUFACTURER'S INSTALLATION INSTRUCTIONS AND ANCHORS SHALL NOT BE USED IN SUBSTRATES WITH STRENGTHS LESS THAN THE MINIMUM STRENGTH SPECIFIED BELOW: A. WOOD: MINIMUM SPECIFIC GRAVITY OF G=0.42

| MI WINDOW AND DOORS, LLC.<br>650 west market street<br>gratz, pa 17030                               |                                       |  |  |     |  |
|------------------------------------------------------------------------------------------------------|---------------------------------------|--|--|-----|--|
| SERIES 185 ALUMINUM SINGLE HUNG WINDOW<br>NON-IMPACT 52"X 62"<br>FIN INSTALLATION DETAILS            |                                       |  |  |     |  |
| DRAWN:                                                                                               | DWG NO.                               |  |  | REV |  |
| A.R.                                                                                                 | A.R. 08-03392 -                       |  |  |     |  |
| <sup>SCALE</sup> NTS                                                                                 | SCALE NTS DATE 03/12/19 SHEET 8 OF 10 |  |  |     |  |
| L. ROBERTO LOMAS P.E.<br>1432 WOODFORD RD LEWISVILLE, NC 27023<br>434-688-0609 rliomas@iriomaspe.com |                                       |  |  |     |  |