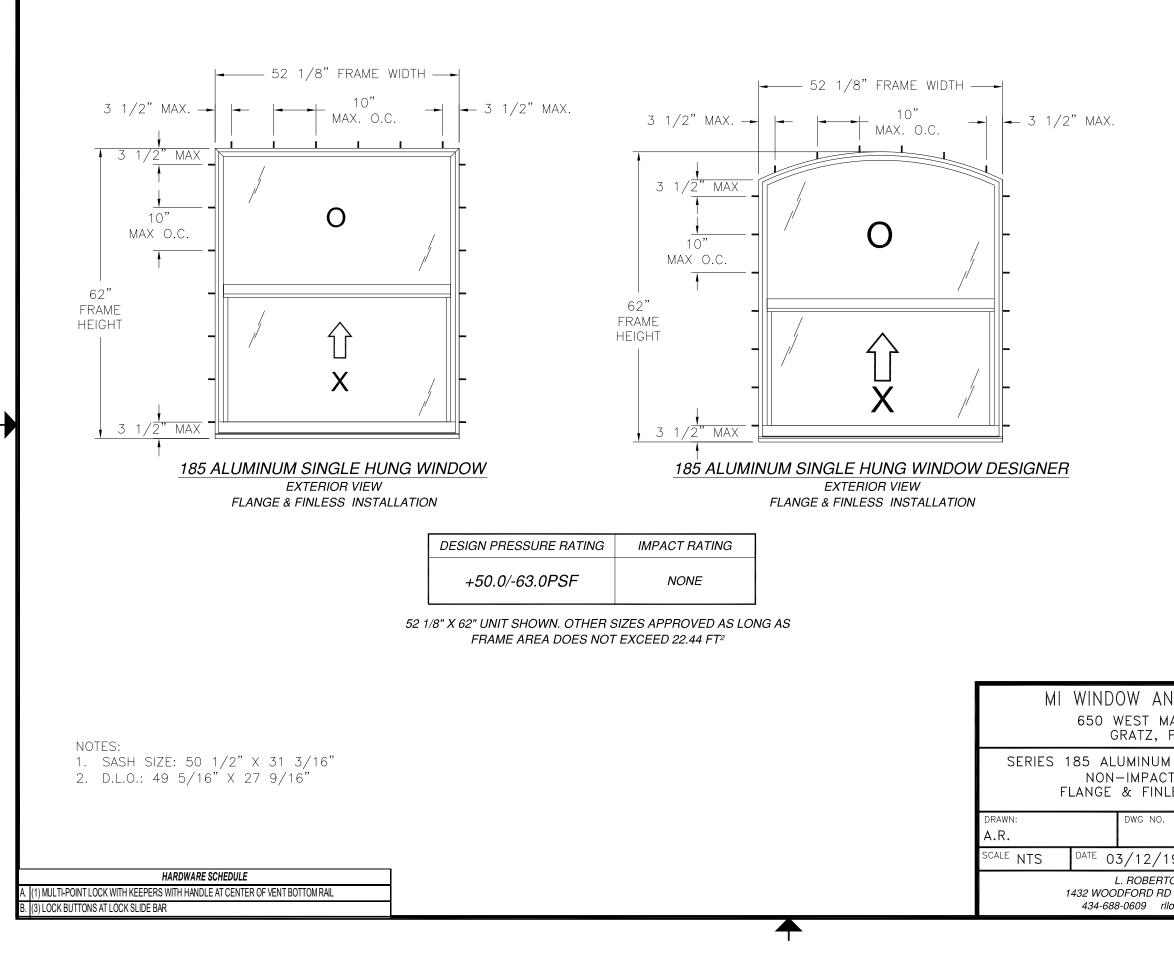

  - D. METAL STRUCTURE: STEEL 18GA (.048") FY=33KSI/FU=52KSI OR
  - ALUMINUM 6063-T5 FU=30KSI .048" THICK MINIMUM

|           |                      | MI WINDOW AND DOORS, LLC.<br>650 west market street<br>gratz, pa 17030                               |                                 |         |               |   |
|-----------|----------------------|------------------------------------------------------------------------------------------------------|---------------------------------|---------|---------------|---|
|           | TABLE OF CONTENTS    | SERIES 185 ALUMINUM SINGLE HUNG WINDOW<br>NON-IMPACT 52" X 62"<br>NOTES                              |                                 | ЭW      |               |   |
| SHEET NO. | DESCRIPTION          | DRAWN:                                                                                               | DRAWN: DWG NO.<br>A.R. 08-03392 |         | REV           |   |
| 1         | NOTES                | A.R.                                                                                                 |                                 |         | 8-03392       | — |
| 2 - 3     | ELEVATIONS           | SCALE NTS                                                                                            | DATE C                          | 3/12/19 | SHEET 1 OF 10 |   |
| 4 - 9     | INSTALLATION DETAILS | L. ROBERTO LOMAS P.E.<br>1432 WOODFORD RD LEWISVILLE, NC 27023<br>434-688-0609 rllomas@Irlomaspe.com |                                 |         |               |   |
| 10        | COMPONENTS           |                                                                                                      |                                 |         |               |   |