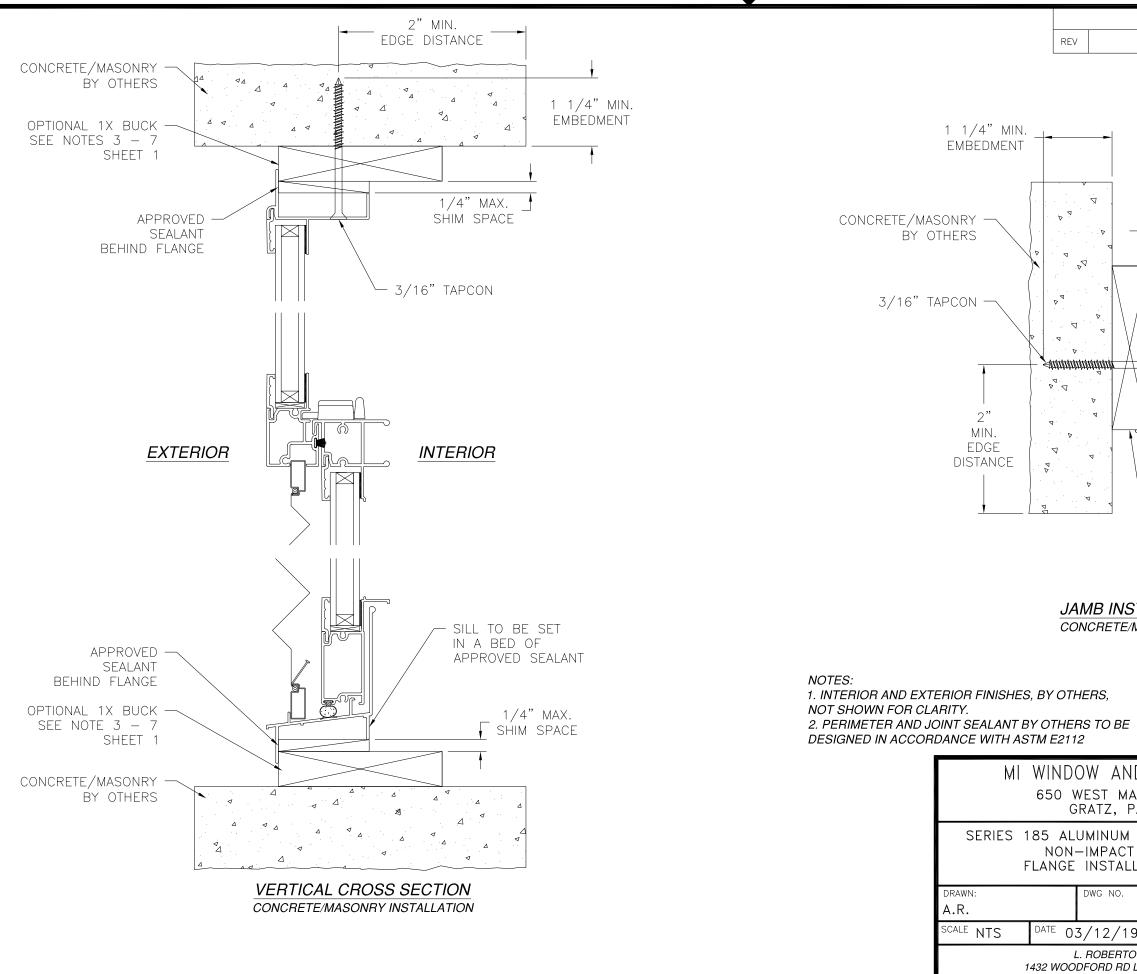

#### NOTES:

- 1. THE PRODUCT SHOWN HEREIN IS DESIGNED AND MANUFACTURED TO COMPLY WITH REQUIREMENTS OF THE 2006 IBC AND THE 2006 IRC WITH STATE OF TEXAS MODIFICATIONS AND WITH THE 2009 IBC, 2009 IRC, 2012 IBC, 2012 IRC, 2015 IBC AND 2015 IRC.
- 2. WOOD FRAMING AND MASONRY OPENING TO BE DESIGNED AND ANCHORED TO PROPERLY TRANSFER ALL LOADS TO STRUCTURE. FRAMING AND MASONRY OPENING IS THE RESPONSIBILITY OF THE ARCHITECT OR ENGINEER OF RECORD.
- 3. 1X BUCK OVER MASONRY/CONCRETE IS OPTIONAL.
- 4. WHERE SHIM OR BUCK THICKNESS IS LESS THAN 1-1/2" WINDOW UNITS MUST BE ANCHORED THROUGH THE FRAME IN ACCORDANCE WITH MANUFACTURER'S PUBLISHED INSTALLATION INSTRUCTIONS. ANCHORS SHALL BE SECURELY FASTENED DIRECTLY INTO MASONRY, CONCRETE OR OTHER STRUCTURAL SUBSTRATE MATERIAL.
- 5. WHERE WOOD BUCK THICKNESS IS 1-1/2" OR GREATER, BUCK SHALL BE SECURELY FASTENED TO MASONRY, CONCRETE OR OTHER STRUCTURAL SUBSTRATE. WINDOW UNITS MAY BE ANCHORED THROUGH FRAME TO SECURED WOOD BUCK IN ACCORDANCE WITH MANUFACTURER'S PUBLISHED INSTALLATION INSTRUCTIONS.
- 6. WHERE 1X BUCK IS NOT USED DISSIMILAR MATERIALS MUST BE SEPARATED WITH APPROVED COATING OR MEMBRANE. SELECTION OF COATING OR MEMBRANE IS THE RESPONSIBILITY OF THE ARCHITECT OR ENGINEER OF RECORD.
- 7. BUCKS SHALL EXTEND BEYOND WINDOW INTERIOR FACE SO THAT FULL FRAME SUPPORT IS PROVIDED.
- 8. SHIM AS REQUIRED AT EACH ANCHOR LOCATION WITH LOAD BEARING SHIM. SHIM WHERE SPACE OF 1/16" OR GREATER OCCURS. MAXIMUM ALLOWABLE SHIM STACK TO BE 1/4".
- 9. SHIMS SHALL BE LOCATED, APPLIED AND MADE FROM MATERIALS AND THICKNESS CAPABLE OF SUSTAINING APPLICABLE LOADS.
- 10. WIND LOAD DURATION FACTOR Cd=1.6 WAS USED FOR WOOD ANCHOR CALCULATIONS.
- 11. FRAME MATERIAL: EXTRUDED ALUMINUM 6063-T5.
- 12. UNITS MUST BE GLAZED PER ASTM E1300-04/09.
- 13. APPROVED IMPACT PROTECTIVE SYSTEM IS REQUIRED FOR THIS PRODUCT IN WIND BORNE DEBRIS REGIONS.
- 14. FOR ANCHORING THROUGH FIN INTO WOOD FRAMING OR 2X BUCK USE #6 WOOD SCREWS WITH SUFFICIENT LENGTH TO ACHIEVE A 1 1/2" MINIMUM EMBEDMENT INTO SUBSTRATE. LOCATE ANCHORS AS SHOWN IN ELEVATIONS AND INSTALLATION DETAILS.

| REVISIONS   |      |          |
|-------------|------|----------|
| DESCRIPTION | DATE | APPROVED |
|             |      |          |

17. FOR ANCHORING THROUGH FRAME INTO MASONRY/CONCRETE USE 3/16" TAPCONS WITH

B. CONCRETE: MINIMUM COMPRESSIVE STRENGTH OF 2,000 PSI. C. MASONRY: HOLLOW/FILLED BLOCK PER ASTM C90 WITH Fm=2,000PSI MINIMUM.