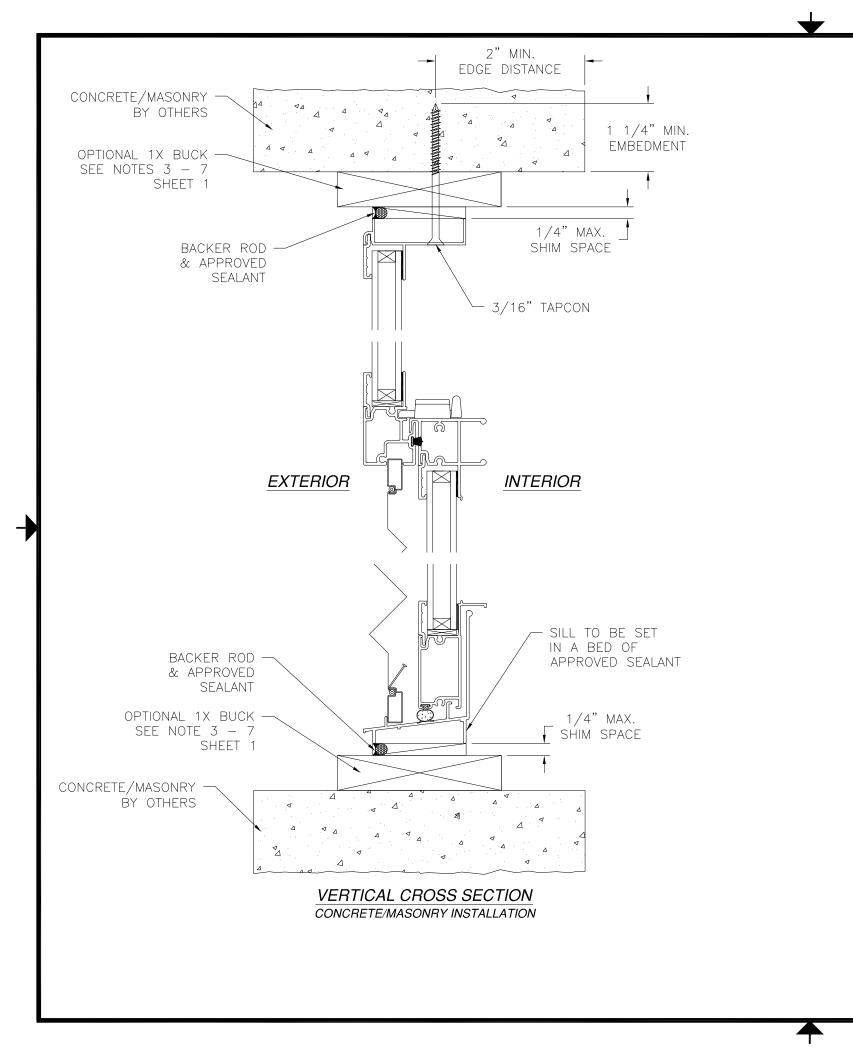

#### NOTES:

- 1. THE PRODUCT SHOWN HEREIN IS DESIGNED AND MANUFACTURED TO COMPLY WITH REQUIREMENTS OF THE 2006 IBC AND THE 2006 IRC WITH STATE OF TEXAS MODIFICATIONS AND WITH THE 2009 IBC, 2009 IRC, 2012 IBC, 2012 IRC, 2015 IBC AND 2015 IRC.
- 2. WOOD FRAMING AND MASONRY OPENING TO BE DESIGNED AND ANCHORED TO PROPERLY TRANSFER ALL LOADS TO STRUCTURE. FRAMING AND MASONRY OPENING IS THE RESPONSIBILITY OF THE ARCHITECT OR ENGINEER OF RECORD.
- 3. 1X BUCK OVER MASONRY/CONCRETE IS OPTIONAL.
- 4. WHERE SHIM OR BUCK THICKNESS IS LESS THAN 1-1/2" WINDOW UNITS MUST BE ANCHORED THROUGH THE FRAME IN ACCORDANCE WITH MANUFACTURER'S PUBLISHED INSTALLATION INSTRUCTIONS. ANCHORS SHALL BE SECURELY FASTENED DIRECTLY INTO MASONRY, CONCRETE OR OTHER STRUCTURAL SUBSTRATE MATERIAL.
- 5. WHERE WOOD BUCK THICKNESS IS 1-1/2" OR GREATER, BUCK SHALL BE SECURELY FASTENED TO MASONRY, CONCRETE OR OTHER STRUCTURAL SUBSTRATE. WINDOW UNITS MAY BE ANCHORED THROUGH FRAME TO SECURED WOOD BUCK IN ACCORDANCE WITH MANUFACTURER'S PUBLISHED INSTALLATION INSTRUCTIONS.
- 6. WHERE 1X BUCK IS NOT USED DISSIMILAR MATERIALS MUST BE SEPARATED WITH APPROVED COATING OR MEMBRANE. SELECTION OF COATING OR MEMBRANE IS THE RESPONSIBILITY OF THE ARCHITECT OR ENGINEER OF RECORD.
- 7. BUCKS SHALL EXTEND BEYOND WINDOW INTERIOR FACE SO THAT FULL FRAME SUPPORT IS PROVIDED.
- 8. SHIM AS REQUIRED AT EACH ANCHOR LOCATION WITH LOAD BEARING SHIM. SHIM WHERE SPACE OF 1/16" OR GREATER OCCURS. MAXIMUM ALLOWABLE SHIM STACK TO BE 1/4".
- 9. SHIMS SHALL BE LOCATED, APPLIED AND MADE FROM MATERIALS AND THICKNESS CAPABLE OF SUSTAINING APPLICABLE LOADS.
- 10. WIND LOAD DURATION FACTOR Cd=1.6 WAS USED FOR WOOD ANCHOR CALCULATIONS.
- 11. FRAME MATERIAL: EXTRUDED ALUMINUM 6063-T5.
- 12. UNITS MUST BE GLAZED PER ASTM E1300-04/09.
- 13. APPROVED IMPACT PROTECTIVE SYSTEM IS REQUIRED FOR THIS PRODUCT IN WIND BORNE DEBRIS REGIONS.
- 14. FOR ANCHORING THROUGH FIN INTO WOOD FRAMING OR 2X BUCK USE #6 WOOD SCREWS WITH SUFFICIENT LENGTH TO ACHIEVE A 1 1/2" MINIMUM EMBEDMENT INTO SUBSTRATE. LOCATE ANCHORS AS SHOWN IN ELEVATIONS AND INSTALLATION DETAILS.

- 15. FOR ANCHORING THROUGH FIN INTO METAL STRUCTURE USE #6 SMS OR SELF DRILLING SCREWS WITH SUFFICIENT LENGTH TO ACHIEVE 3 THREADS MINIMUM BEYOND STRUCTURE INTERIOR WALL. LOCATE ANCHORS AS SHOWN IN ELEVATIONS AND INSTALLATION DETAILS.
- 16. FOR ANCHORING THROUGH FRAME INTO WOOD FRAMING OR 2X BUCK USE #10 WOOD SCREWS WITH SUFFICIENT LENGTH TO ACHIEVE A 1 1/4" MINIMUM EMBEDMENT INTO SUBSTRATE. LOCATE ANCHORS AS SHOWN IN ELEVATIONS AND INSTALLATION DETAILS.
- SUFFICIENT LENGTH TO ACHIEVE A 1 1/4" MINIMUM EMBEDMENT INTO SUBSTRATE WITH 2" MINIMUM EDGE DISTANCE. LOCATE ANCHORS AS SHOWN IN ELEVATIONS AND INSTALLATION DETAILS.
- 18. FOR ANCHORING THROUGH FRAME INTO METAL STRUCTURE USE #10 SMS OR SELF DRILLING SCREWS WITH SUFFICIENT LENGTH TO ACHIEVE 3 THREADS MINIMUM BEYOND STRUCTURE INTERIOR WALL. LOCATE ANCHORS AS SHOWN IN ELEVATIONS AND INSTALLATION DETAILS.
- 19. ALL FASTENERS TO BE CORROSION RESISTANT.
- 20. INSTALLATION ANCHORS SHALL BE INSTALLED IN ACCORDANCE WITH ANCHOR MANUFACTURER'S INSTALLATION INSTRUCTIONS AND ANCHORS SHALL NOT BE USED IN SUBSTRATES WITH STRENGTHS LESS THAN THE MINIMUM STRENGTH SPECIFIED BELOW: A. WOOD: MINIMUM SPECIFIC GRAVITY OF G=0.42

| REVISIONS   |      |          |
|-------------|------|----------|
| DESCRIPTION | DATE | APPROVED |
|             |      |          |

17. FOR ANCHORING THROUGH FRAME INTO MASONRY/CONCRETE USE 3/16" TAPCONS WITH

B. CONCRETE: MINIMUM COMPRESSIVE STRENGTH OF 2,000 PSI. C. MASONRY: HOLLOW/FILLED BLOCK PER ASTM C90 WITH Fm=2,000PSI MINIMUM.

| REVISIONS                                      |      |          |
|------------------------------------------------|------|----------|
| DESCRIPTION                                    | DATE | APPROVED |
|                                                |      |          |
|                                                |      |          |
| 1/4" MAX.<br>Shim space                        |      |          |
| INTERIOR                                       |      |          |
|                                                |      |          |
|                                                |      |          |
| ← BACKER ROD<br>& APPROVED<br>SEALANT          |      |          |
| OPTIONAL 1X BUCK<br>SEE NOTES 3 – 7<br>SHEET 1 |      |          |
| ATION DETAIL<br>RY INSTALLATION                |      |          |
|                                                |      |          |
|                                                |      |          |
|                                                |      |          |