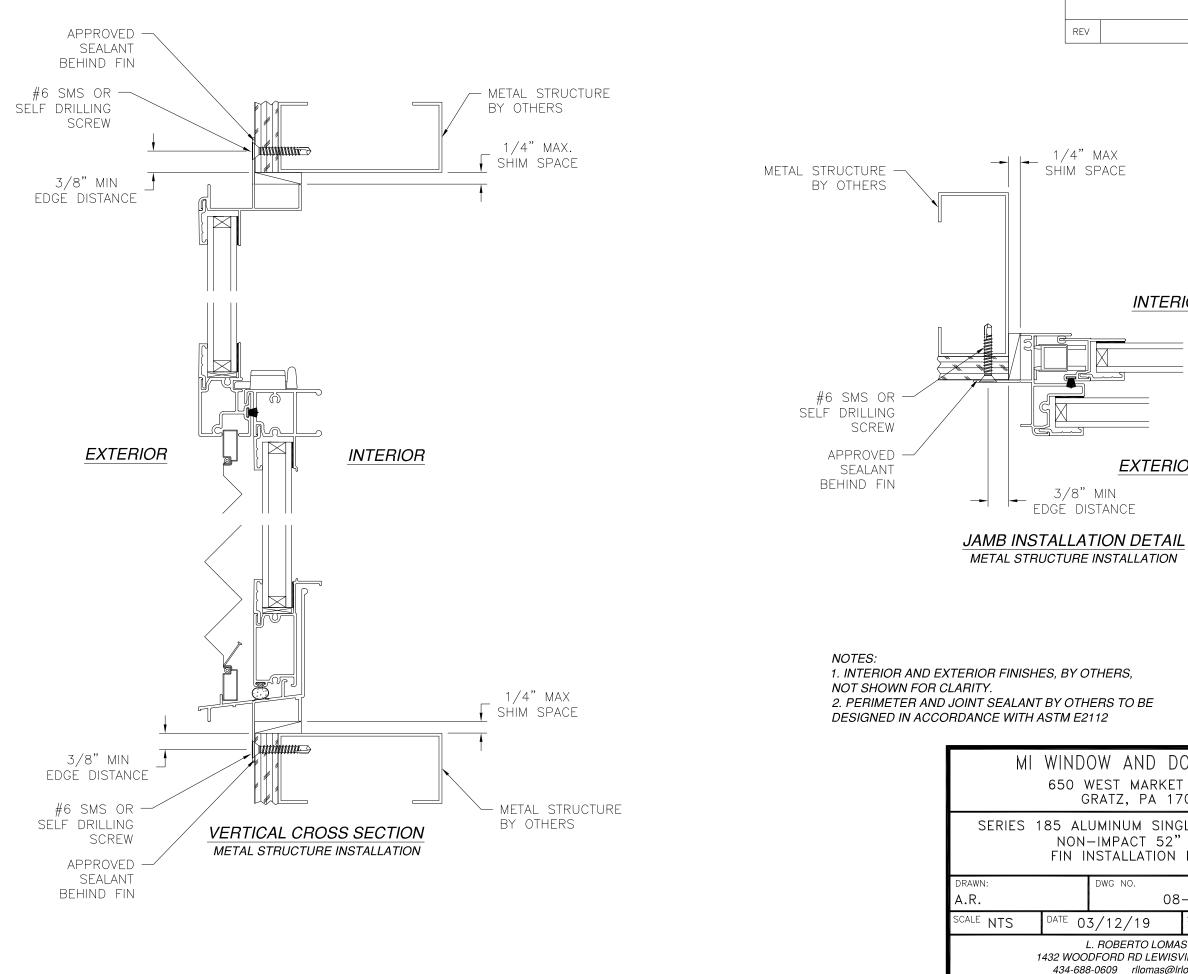

JAMB INSTA

REV

NOTES: 1. INTERIOR AND EXTERIOR FINISHES, BY OTHERS, NOT SHOWN FOR CLARITY. 2. PERIMETER AND JOINT SEALANT BY OTHERS TO BE DESIGNED IN ACCORDANCE WITH ASTM E2112

|                                                                                                      | SIGNED: 03/12/2019                                                                                                                                                                                                                                                                                                                                                                                                                                                                                                                                                                                                                                                                                                                                                                                                                                                                                                                                                                                                                                                                                                                                                                                                                                                                                                                                                                                                                                                                                                                                                                                                                                                                                                                                                                                                                                                                                                                                                                                                                                                                                                             |
|------------------------------------------------------------------------------------------------------|--------------------------------------------------------------------------------------------------------------------------------------------------------------------------------------------------------------------------------------------------------------------------------------------------------------------------------------------------------------------------------------------------------------------------------------------------------------------------------------------------------------------------------------------------------------------------------------------------------------------------------------------------------------------------------------------------------------------------------------------------------------------------------------------------------------------------------------------------------------------------------------------------------------------------------------------------------------------------------------------------------------------------------------------------------------------------------------------------------------------------------------------------------------------------------------------------------------------------------------------------------------------------------------------------------------------------------------------------------------------------------------------------------------------------------------------------------------------------------------------------------------------------------------------------------------------------------------------------------------------------------------------------------------------------------------------------------------------------------------------------------------------------------------------------------------------------------------------------------------------------------------------------------------------------------------------------------------------------------------------------------------------------------------------------------------------------------------------------------------------------------|
| MI WINDOW AND DOORS, LLC.<br>650 west market street<br>gratz, pa 17030                               | A STATE OF THE O |
| SERIES 185 ALUMINUM SINGLE HUNG WINDOW<br>NON-IMPACT 52"X 62"<br>FINLESS INSTALLATION DETAILS        | LUIS C. LOWAS<br>101889                                                                                                                                                                                                                                                                                                                                                                                                                                                                                                                                                                                                                                                                                                                                                                                                                                                                                                                                                                                                                                                                                                                                                                                                                                                                                                                                                                                                                                                                                                                                                                                                                                                                                                                                                                                                                                                                                                                                                                                                                                                                                                        |
| DRAWN: DWG NO. REV<br>A.R. 08-03392 -                                                                | "CINNAL EN CONT                                                                                                                                                                                                                                                                                                                                                                                                                                                                                                                                                                                                                                                                                                                                                                                                                                                                                                                                                                                                                                                                                                                                                                                                                                                                                                                                                                                                                                                                                                                                                                                                                                                                                                                                                                                                                                                                                                                                                                                                                                                                                                                |
| SCALE NTS DATE 03/12/19 SHEET 7 OF 10                                                                |                                                                                                                                                                                                                                                                                                                                                                                                                                                                                                                                                                                                                                                                                                                                                                                                                                                                                                                                                                                                                                                                                                                                                                                                                                                                                                                                                                                                                                                                                                                                                                                                                                                                                                                                                                                                                                                                                                                                                                                                                                                                                                                                |
| L. ROBERTO LOMAS P.E.<br>1432 WOODFORD RD LEWISVILLE, NC 27023<br>434-688-0609 rllomas@lrlomaspe.com | Luis R. Lomas P.E.<br>TX No.: 101889                                                                                                                                                                                                                                                                                                                                                                                                                                                                                                                                                                                                                                                                                                                                                                                                                                                                                                                                                                                                                                                                                                                                                                                                                                                                                                                                                                                                                                                                                                                                                                                                                                                                                                                                                                                                                                                                                                                                                                                                                                                                                           |

JAMB INSTALLATION DETAIL WOOD FRAMING OR 2X BUCK INSTALLATION

NOTES:

 $\frown$ 

1. INTERIOR AND EXTERIOR FINISHES, BY OTHERS, NOT SHOWN FOR CLARITY. 2. PERIMETER AND JOINT SEALANT BY OTHERS TO BE DESIGNED IN ACCORDANCE WITH ASTM E2112