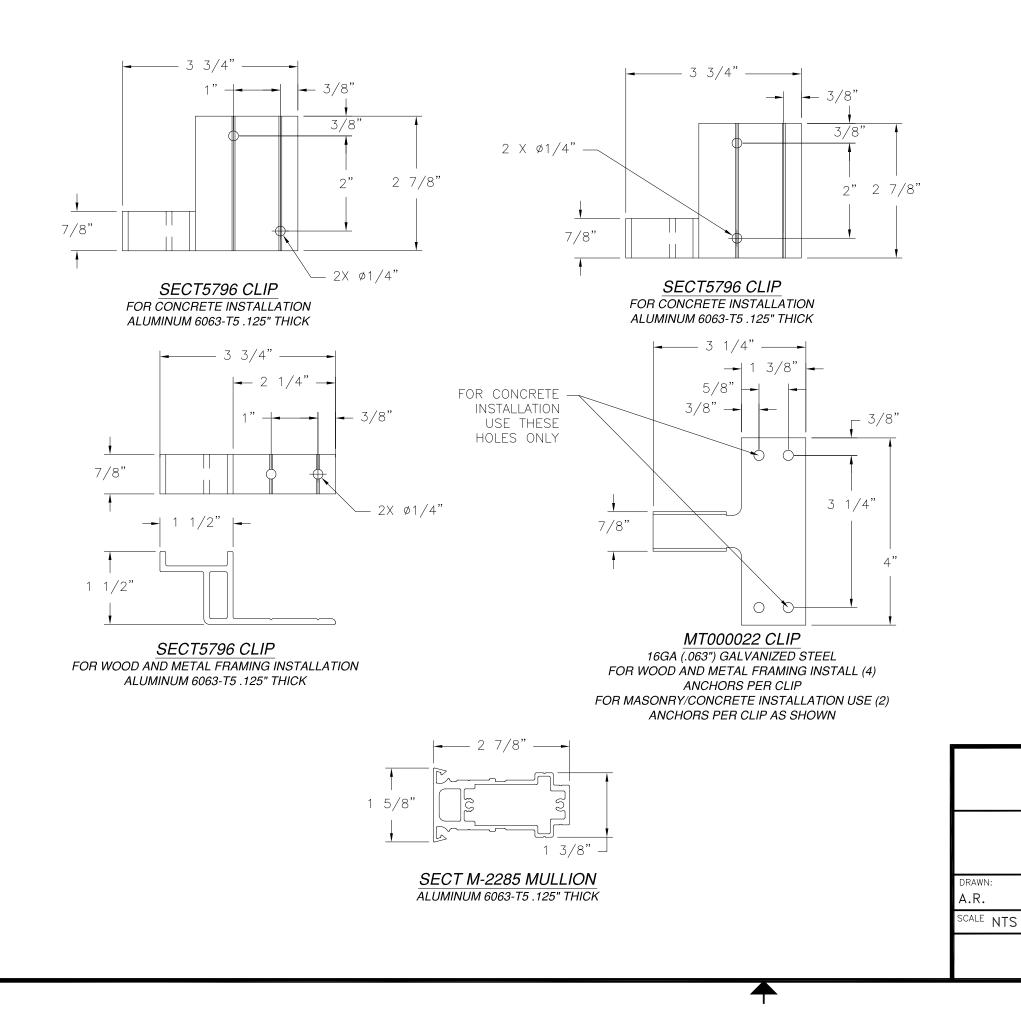

NOTES:

- 1. THE PRODUCT SHOWN HEREIN IS DESIGNED AN COMPLY WITH REQUIREMENTS OF THE 2018 IB IRC.
- 2. WOOD FRAMING TO BE DESIGNED AND ANCHOR TRANSFER ALL LOADS TO STRUCTURE. FRAMIN RESPONSIBILITY OF THE ARCHITECT OR ENGINE
- 3. ALLOWABLE STRESS INCREASE OF 1/3 WAS N DESIGN OF THE PRODUCT SHOWN HEREIN. WIN FACTOR Cd=1.6 WAS USED FOR WOOD ANCHC
- 4. APPROVED IMPACT PROTECTIVE SYSTEM IS NO PRODUCT IN WIND BORNE DEBRIS REGIONS UI
- 5. DESIGN PRESSURE AND INSTALLATION DETAILS DOCUMENT APPLY ONLY TO MULLION. WINDOW UNDER SEPARATE APPROVAL.
- 6. SINGLE WINDOWS TO BE MULLED ARE NOT LIN SHOWN IN THIS DRAWING. WINDOWS MUST BE WINDOWS AND DOORS, INC.
- 7. DESIGN PRESSURE OF MULLED UNIT SHALL BE THE LESSER DESIGN PRESSURE OF THE MULL INDIVIDUAL WINDOW OR DOOR UNIT.
- 8. UNITS MAY BE MULLED TOGETHER INDEFINITEL UNIT WIDTH AND HEIGHT ARE NOT EXCEEDED ANCHORED AS SHOWN HEREIN.
- 9. MULLION VERTICAL INSTALLATION IS SHOWN, M IN HORIZONTAL APPLICATIONS AS LONG AS DIM HEREIN ARE NOT EXCEEDED AND MULLION IS ACCORDING TO THIS DOCUMENT.