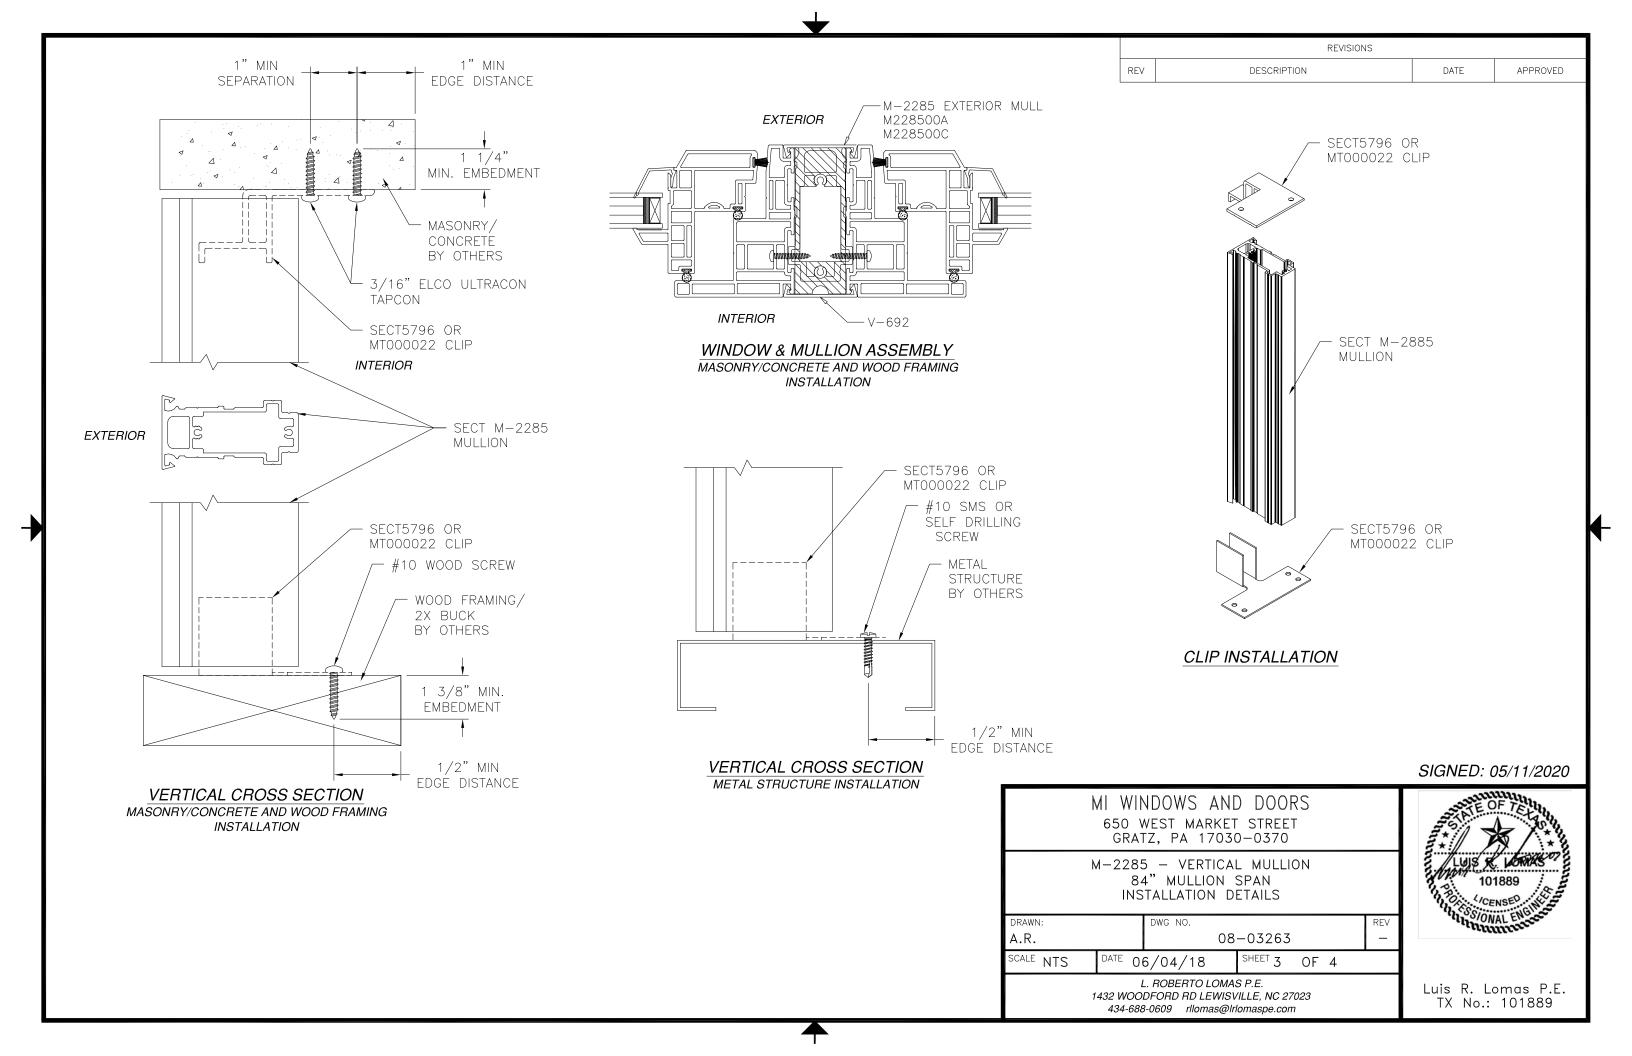

NOTES:

- 1. THE PRODUCT SHOWN HEREIN IS DESIGNED AN COMPLY WITH REQUIREMENTS OF THE 2018 IB IRC.
- 2. WOOD FRAMING TO BE DESIGNED AND ANCHOR TRANSFER ALL LOADS TO STRUCTURE. FRAMIN RESPONSIBILITY OF THE ARCHITECT OR ENGINE
- 3. ALLOWABLE STRESS INCREASE OF 1/3 WAS N DESIGN OF THE PRODUCT SHOWN HEREIN. WIN FACTOR Cd=1.6 WAS USED FOR WOOD ANCHC
- 4. APPROVED IMPACT PROTECTIVE SYSTEM IS NO PRODUCT IN WIND BORNE DEBRIS REGIONS UI
- 5. DESIGN PRESSURE AND INSTALLATION DETAILS DOCUMENT APPLY ONLY TO MULLION. WINDOW UNDER SEPARATE APPROVAL.
- 6. SINGLE WINDOWS TO BE MULLED ARE NOT LIN SHOWN IN THIS DRAWING. WINDOWS MUST BE WINDOWS AND DOORS, INC.
- 7. DESIGN PRESSURE OF MULLED UNIT SHALL BE THE LESSER DESIGN PRESSURE OF THE MULL INDIVIDUAL WINDOW OR DOOR UNIT.
- 8. UNITS MAY BE MULLED TOGETHER INDEFINITEL UNIT WIDTH AND HEIGHT ARE NOT EXCEEDED ANCHORED AS SHOWN HEREIN.
- 9. MULLION VERTICAL INSTALLATION IS SHOWN, M IN HORIZONTAL APPLICATIONS AS LONG AS DIM HEREIN ARE NOT EXCEEDED AND MULLION IS ACCORDING TO THIS DOCUMENT.