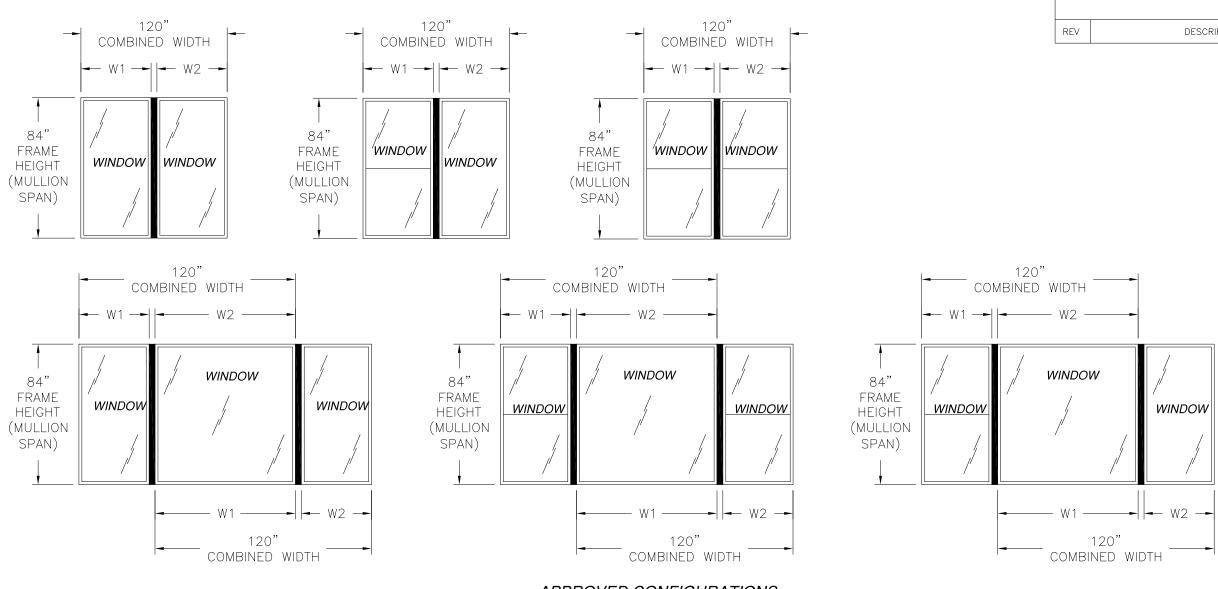

APPROVED CONFIGURATIONS MULTIPLE UNITS MAYBE MULLED TOGETHER AS LONG AS COMBINED

WIDTH DOES NOT EXCEED 120" AS SHOWN HEREIN.

|                                            | Design pressure rating (psf) |       |       |       |         |       |       |  |           |
|--------------------------------------------|------------------------------|-------|-------|-------|---------|-------|-------|--|-----------|
| Units anchored into wood and metal framing |                              |       |       |       |         |       |       |  |           |
| Mullion                                    | Tributary width (in)         |       |       |       | Mullion |       |       |  |           |
| span (in)                                  | 18.13                        | 25.50 | 36.00 | 42.00 | 48.00   | 54.00 | 60.00 |  | span (in) |
| 25.00                                      | 120.0                        | 120.0 | 120.0 | 120.0 | 120.0   | 120.0 | 120.0 |  | 25.00     |
| 37.38                                      | 120.0                        | 120.0 | 120.0 | 120.0 | 120.0   | 120.0 | 120.0 |  | 37.38     |
| 49.63                                      | 120.0                        | 98.3  | 81.2  | 76.9  | 75.2    | 75.1  | 75.1  |  | 49.63     |
| 62.00                                      | 96.4                         | 73.6  | 56.7  | 50.9  | 47.2    | 44.9  | 43.9  |  | 62.00     |
| 65.63                                      | 90.2                         | 66.8  | 49.9  | 44.6  | 41.0    | 38.7  | 37.4  |  | 65.63     |
| 72.00                                      | 75.7                         | 55.0  | 40.7  | 36.1  | 32.9    | 30.6  | 29.1  |  | 72.00     |
| 84.00                                      | 55.3                         | 39.9  | 29.2  | 25.6  | 23.1    | 21.2  | 19.8  |  | 84.00     |