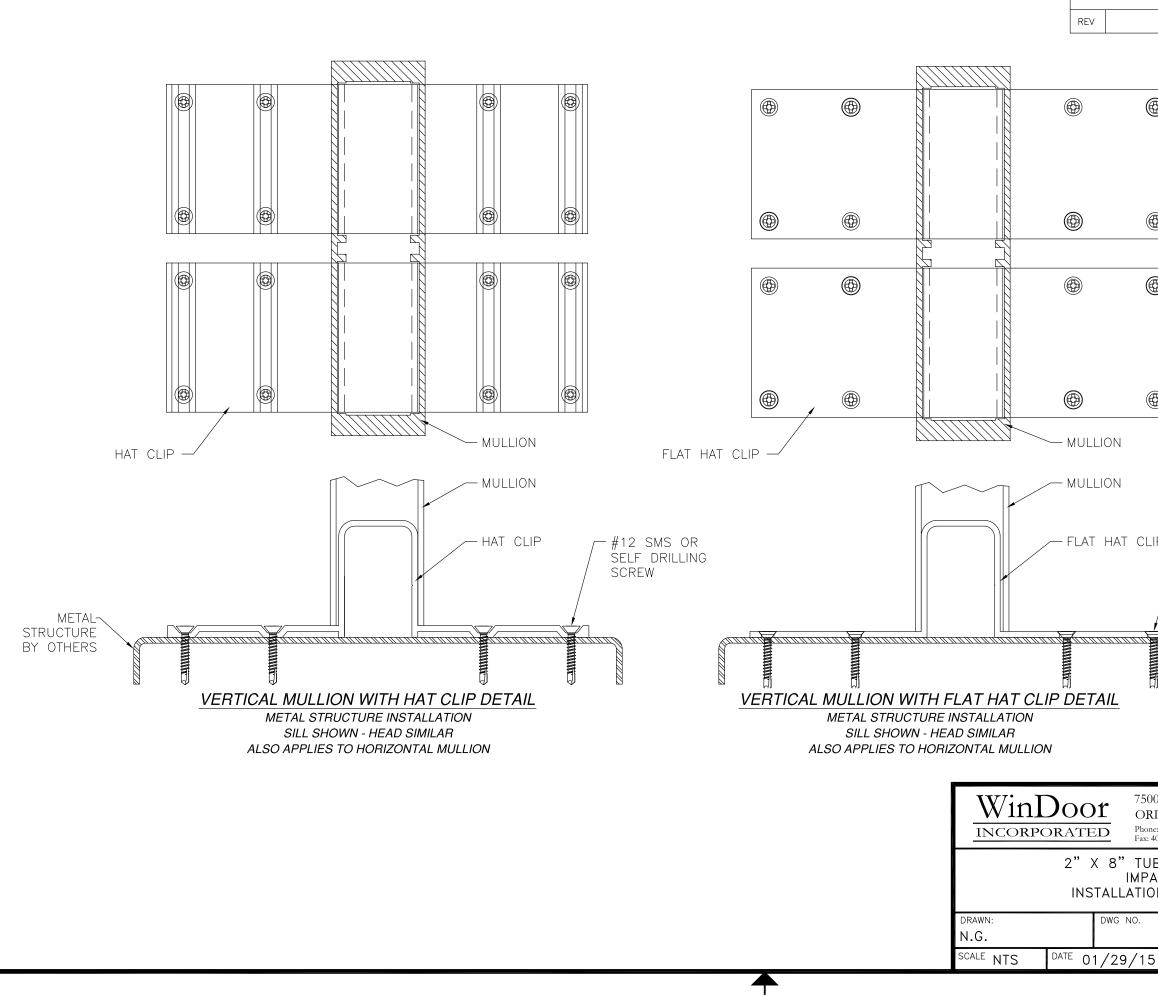

|                                                                                                                                                                                                                                                                                                                                                                                                                                                                                                                                    |                                                                                                                                                                                                                                                                                                                                                                                                                                                                                         |                                                                                                                                                                                                                                                                                                                                                                     |                                                                                                                                                                                                                                                                                                   | REVISIONS                                                                                                                                                                                                                                                              |                                                                                                                                                             |                                              |
|------------------------------------------------------------------------------------------------------------------------------------------------------------------------------------------------------------------------------------------------------------------------------------------------------------------------------------------------------------------------------------------------------------------------------------------------------------------------------------------------------------------------------------|-----------------------------------------------------------------------------------------------------------------------------------------------------------------------------------------------------------------------------------------------------------------------------------------------------------------------------------------------------------------------------------------------------------------------------------------------------------------------------------------|---------------------------------------------------------------------------------------------------------------------------------------------------------------------------------------------------------------------------------------------------------------------------------------------------------------------------------------------------------------------|---------------------------------------------------------------------------------------------------------------------------------------------------------------------------------------------------------------------------------------------------------------------------------------------------|------------------------------------------------------------------------------------------------------------------------------------------------------------------------------------------------------------------------------------------------------------------------|-------------------------------------------------------------------------------------------------------------------------------------------------------------|----------------------------------------------|
|                                                                                                                                                                                                                                                                                                                                                                                                                                                                                                                                    |                                                                                                                                                                                                                                                                                                                                                                                                                                                                                         |                                                                                                                                                                                                                                                                                                                                                                     | REV                                                                                                                                                                                                                                                                                               | DESCRIPTION                                                                                                                                                                                                                                                            | DATE                                                                                                                                                        | APPROVED                                     |
| NUFACTURED TO COMPLY WITH<br>TE OF TEXAS MODIFICATIONS.<br>PROPERLY TRANSFER ALL LOADS TO<br>ARCHITECT OR ENGINEER OF RECORD.<br>D IN THE DESIGN OF THE PRODUCT<br>6 WAS USED FOR WOOD ANCHOR<br>IRED FOR THIS PRODUCT IN WIND<br>INTHIS DOCUMENT APPLY ONLY TO<br>UNDER SEPARATE APPROVAL.<br>T LIMITED TO THOSE SHOWN IN THIS<br>RED BY WINDOOT INC.<br>ROLLED BY THE LESSER DESIGN<br>ESTRATION UNIT.<br>ONG AS SINGLE UNIT WIDTH AND<br>RED AS SHOWN HEREIN.<br>MAY BE USED IN HORIZONTAL<br>EREIN ARE NOT EXCEEDED AND<br>NT. | <ul> <li>MIN. EDGE DISTANC<br/>EMBEDMENT. LOCAT</li> <li>2. FOR ANCHORING IN<br/>A 1 1/4" MINIMUM<br/>AS SHOWN IN INST</li> <li>3. FOR ANCHORING IN<br/>SUFFICIENT LENGTH<br/>LOCATE ANCHORS /</li> <li>4. FOR ATTACHING WIN<br/>WITH SUFFICIENT L<br/>WALL. LOCATE SCR<br/>WINDOW SEPARATE</li> <li>5. ALL FASTENERS TO</li> <li>6. INSTALLATION ANCH<br/>MANUFACTURER'S II<br/>SUBSTRATES WITH<br/>A. WOOD – MINIMU<br/>B. CONCRETE – M<br/>C. MASONRY – STI<br/>GREATER).</li> </ul> | 2E AND SUFFICIEN<br>2E ANCHORS AS S<br>3TO CONCRETE US<br>4 EMBEDMENT WIT<br>3ALLATION DETAILS<br>3TO METAL STRUC<br>4 TO ACHIEVE 3 T<br>AS SHOWN IN ELE<br>NDOW UNITS TO M<br>ENGTH TO ACHIEV<br>EWS IN ACCORDAN<br>APPROVAL.<br>9 BE CORROSION<br>10RS SHALL BE IN<br>NSTALLATION INST<br>STRENGTHS LESS<br>JM SPECIFIC GRAV<br>INIMUM COMPRESS<br>RENGTH CONFORM | T LENGTH TO A<br>SHOWN IN INSTA<br>E 1/4" TAPCON<br>H 2 1/2" MINIM<br>TURE USE #12<br>HREADS MINIMU<br>VATIONS AND IN<br>MULLION USE MI<br>E A MINIMUM O<br>NCE WITH WINDO<br>RESISTANT.<br>ISTALLED IN ACC<br>RUCTIONS, AND<br>THAN THE MINII<br>(ITY OF G=0.42<br>SIVE STRENGTH<br>ANCE TO ASTM | I WITH SUFFICIENT LENG<br>MUM EDGE DISTANCE. LO<br>SMS OR SELF DRILLING<br>M BEYOND STRUCTURE<br>ISTALLATION DETAILS.<br>NIMUM #10 SELF DRILLI<br>F THREE THREADS PAST<br>OW ANCHORING SCHEDUL<br>CORDANCE WITH ANCHOF<br>ANCHORS SHALL NOT B<br>MUM STRENGTH SPECIFIE | MUM<br>TH TO ACHIEVE<br>OCATE ANCHORS<br>SCREWS WITH<br>INTERIOR WALL.<br>NG SCREWS<br>THE MULLION<br>E AS SHOWN II<br>R<br>E USED IN<br>ED BELOW:<br>1 (OR |                                              |
|                                                                                                                                                                                                                                                                                                                                                                                                                                                                                                                                    |                                                                                                                                                                                                                                                                                                                                                                                                                                                                                         |                                                                                                                                                                                                                                                                                                                                                                     | 7500 AN                                                                                                                                                                                                                                                                                           | ISTERDAM DRIVE                                                                                                                                                                                                                                                         | -222                                                                                                                                                        |                                              |
|                                                                                                                                                                                                                                                                                                                                                                                                                                                                                                                                    |                                                                                                                                                                                                                                                                                                                                                                                                                                                                                         | WinDo                                                                                                                                                                                                                                                                                                                                                               | \/\ <b>f</b>                                                                                                                                                                                                                                                                                      | DO, FL 32832                                                                                                                                                                                                                                                           | ATE                                                                                                                                                         | FTEXA                                        |
| TARI F OF CONTENTS                                                                                                                                                                                                                                                                                                                                                                                                                                                                                                                 |                                                                                                                                                                                                                                                                                                                                                                                                                                                                                         | W1nDC<br>INCORPORA                                                                                                                                                                                                                                                                                                                                                  | OOT ORLAN                                                                                                                                                                                                                                                                                         | 1DO, FL 32832<br><sup>81.8400</sup><br>0505 www.windoorinc.com                                                                                                                                                                                                         | HIN X                                                                                                                                                       | TELS SAM                                     |
| TABLE OF CONTENTS<br>SHEET NO. DESCRIPTION                                                                                                                                                                                                                                                                                                                                                                                                                                                                                         |                                                                                                                                                                                                                                                                                                                                                                                                                                                                                         | INCORPORA                                                                                                                                                                                                                                                                                                                                                           | OOT         ORLAN           TED         Phone: 407.4           "X 8" TUBE                                                                                                                                                                                                                         | 81.8400<br>0505 www.windoorinc.com                                                                                                                                                                                                                                     |                                                                                                                                                             |                                              |
|                                                                                                                                                                                                                                                                                                                                                                                                                                                                                                                                    |                                                                                                                                                                                                                                                                                                                                                                                                                                                                                         | INCORPORA                                                                                                                                                                                                                                                                                                                                                           | ORLAN<br><u>ATED</u> ORLAN<br><u>Phone: 407.4</u><br>Fax: 407.481.<br>" X 8" TUBE<br>IMPACT                                                                                                                                                                                                       | 81.8400<br>0505 www.windoorinc.com                                                                                                                                                                                                                                     |                                                                                                                                                             | 1889                                         |
| SHEET NO. DESCRIPTION                                                                                                                                                                                                                                                                                                                                                                                                                                                                                                              |                                                                                                                                                                                                                                                                                                                                                                                                                                                                                         | INCORPORA<br>2                                                                                                                                                                                                                                                                                                                                                      | OOT<br>TED<br>X 8" TUBE<br>IMPACT<br>NOTES                                                                                                                                                                                                                                                        | 81.8400<br>0505 www.windoorinc.com<br>MULLION                                                                                                                                                                                                                          |                                                                                                                                                             | 1889<br>NSE<br>AL ENGLASS                    |
| SHEET NO.   DESCRIPTION     1   NOTES                                                                                                                                                                                                                                                                                                                                                                                                                                                                                              |                                                                                                                                                                                                                                                                                                                                                                                                                                                                                         | INCORPORA                                                                                                                                                                                                                                                                                                                                                           | OOT<br>TED<br>X 8" TUBE<br>IMPACT<br>NOTES<br>DWG NO.                                                                                                                                                                                                                                             | 81.8400<br>0505 www.windoorinc.com                                                                                                                                                                                                                                     |                                                                                                                                                             | NSE® (11150000000000000000000000000000000000 |