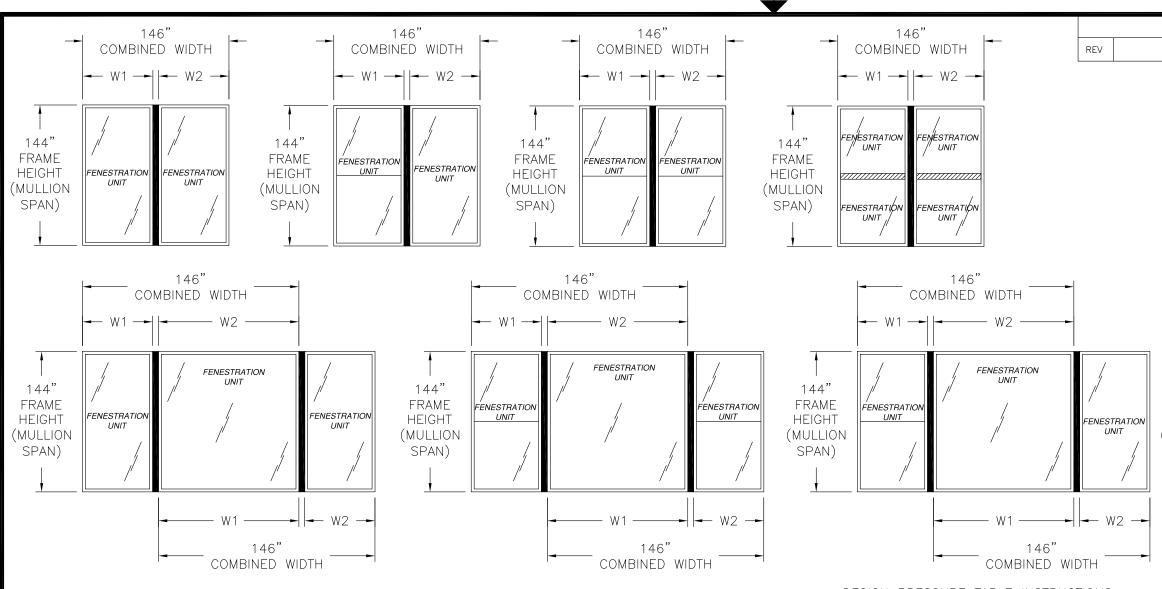

## APPROVED CONFIGURATIONS

TWIN AND TRIPLE UNITS ARE SHOWN. UNLIMITED NUMBER OF UNITS MAY BE MULLED TOGETHER AS LONG AS UNIT SIZES DO NOT EXCEED SIZES SHOWN HEREIN AND MULLION IS ANCHORED AS SHOWN IN INSTALLATION DETAILS MULLION MAY BE USED HORIZONTALLY DESIGN PRESSURE TABLE INSTRUCTIONS: 1. DEFINE REQUIRED DESIGN LOAD PER FLORI

- 2. DETERMINE TRIBUTARY WIDTH AND MULLION
- SEE FORMULA FOR TRIBUTARY WIDTH.
- 3. LOCATE MULLION SPAN (UNIT HEIGHT) AND ROW AND COLUMN CONTAINING THE MULLIO THE MULLION RATING FOR PRODUCT IN ST GREATER THAN REQUIRED DESIGN PRESSU

| TRIBUTARY WIDTH = $\frac{W1 + 2}{2}$ | <u>- W2</u> |  |
|--------------------------------------|-------------|--|
|--------------------------------------|-------------|--|

| INCORPORATED PH<br>Fa<br>2" X 8" T<br>IM | 750                  |
|------------------------------------------|----------------------|
| IM                                       | OR<br>Phon<br>Fax: 4 |
| ELEV                                     | 4PA                  |
| DRAWN: DWG NO. N.G.                      | Э.                   |
| SCALE NTS DATE 01/29/                    | 15                   |