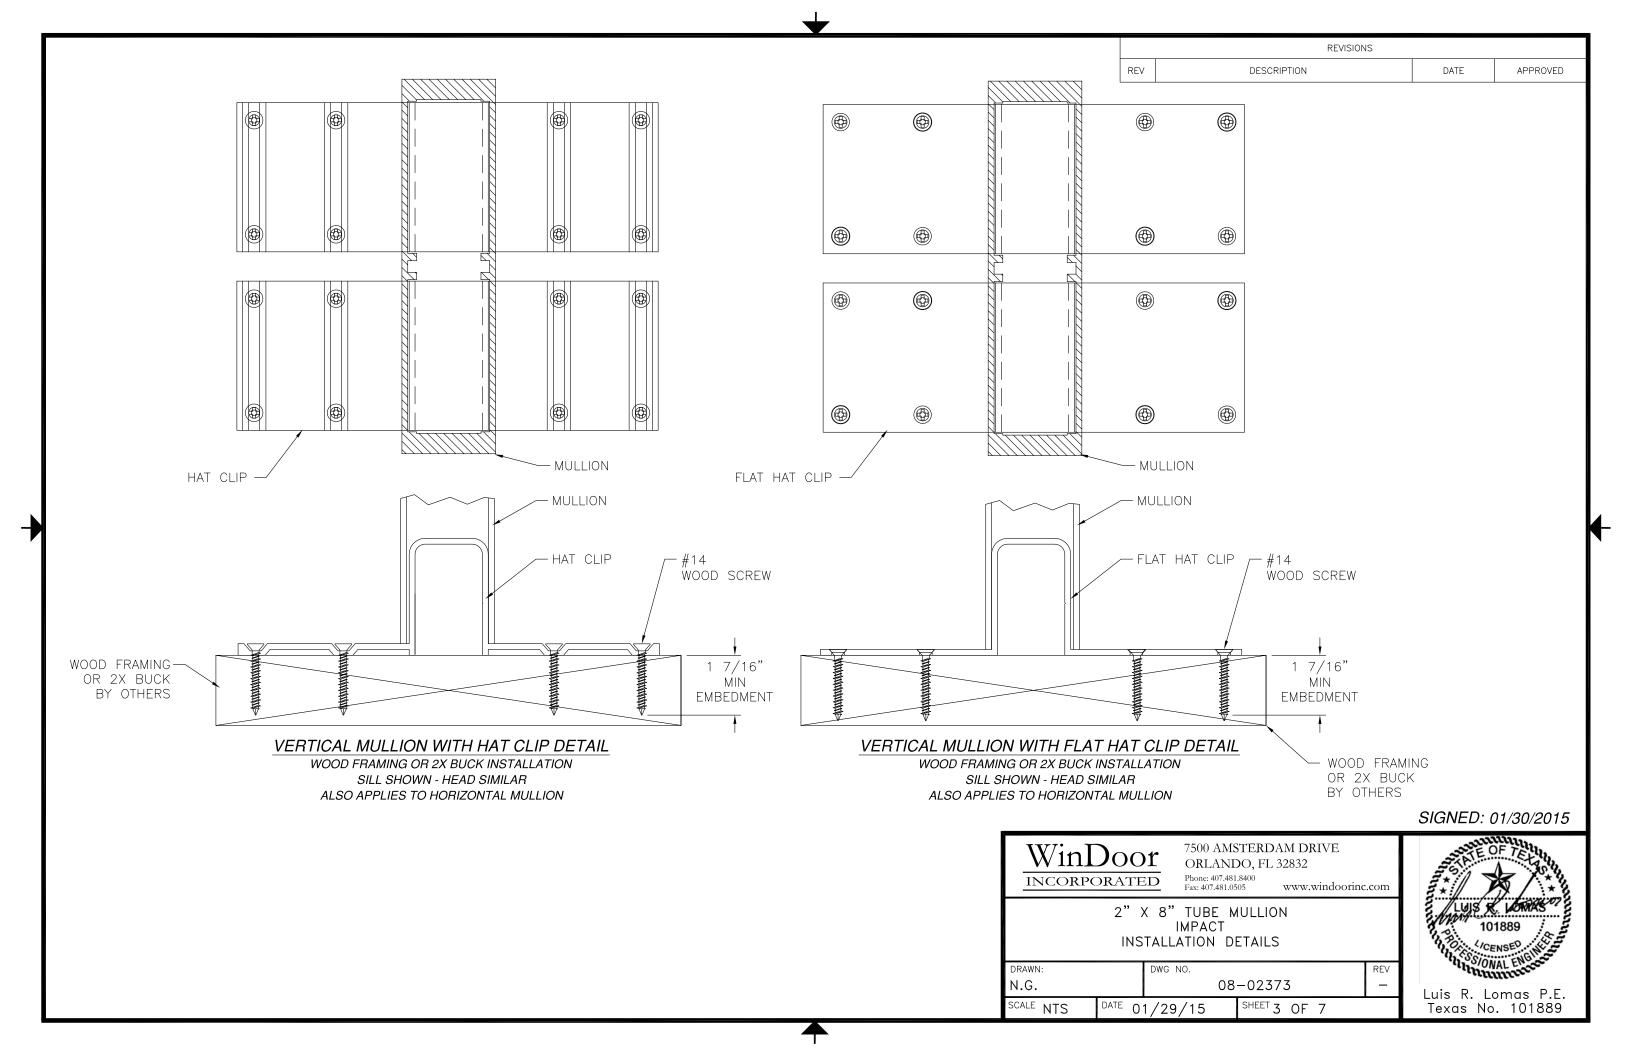

|                                                                                                                                                                                                                                                                                                                                                                                                                                                                                                                                    |                                                                                                                                                                                                                                                                                                                                                                                                                                                                                         |                                                                                                                                                                                                                                                                                                                                                                     |                                                                                                                                                                                                                                                                                                   | REVISIONS                                                                                                                                                                                                                                                              |                                                                                                                                                             |                                              |
|------------------------------------------------------------------------------------------------------------------------------------------------------------------------------------------------------------------------------------------------------------------------------------------------------------------------------------------------------------------------------------------------------------------------------------------------------------------------------------------------------------------------------------|-----------------------------------------------------------------------------------------------------------------------------------------------------------------------------------------------------------------------------------------------------------------------------------------------------------------------------------------------------------------------------------------------------------------------------------------------------------------------------------------|---------------------------------------------------------------------------------------------------------------------------------------------------------------------------------------------------------------------------------------------------------------------------------------------------------------------------------------------------------------------|---------------------------------------------------------------------------------------------------------------------------------------------------------------------------------------------------------------------------------------------------------------------------------------------------|------------------------------------------------------------------------------------------------------------------------------------------------------------------------------------------------------------------------------------------------------------------------|-------------------------------------------------------------------------------------------------------------------------------------------------------------|----------------------------------------------|
|                                                                                                                                                                                                                                                                                                                                                                                                                                                                                                                                    |                                                                                                                                                                                                                                                                                                                                                                                                                                                                                         |                                                                                                                                                                                                                                                                                                                                                                     | REV                                                                                                                                                                                                                                                                                               | DESCRIPTION                                                                                                                                                                                                                                                            | DATE                                                                                                                                                        | APPROVED                                     |
| NUFACTURED TO COMPLY WITH<br>TE OF TEXAS MODIFICATIONS.<br>PROPERLY TRANSFER ALL LOADS TO<br>ARCHITECT OR ENGINEER OF RECORD.<br>D IN THE DESIGN OF THE PRODUCT<br>6 WAS USED FOR WOOD ANCHOR<br>IRED FOR THIS PRODUCT IN WIND<br>INTHIS DOCUMENT APPLY ONLY TO<br>UNDER SEPARATE APPROVAL.<br>T LIMITED TO THOSE SHOWN IN THIS<br>RED BY WINDOOT INC.<br>ROLLED BY THE LESSER DESIGN<br>ESTRATION UNIT.<br>ONG AS SINGLE UNIT WIDTH AND<br>RED AS SHOWN HEREIN.<br>MAY BE USED IN HORIZONTAL<br>EREIN ARE NOT EXCEEDED AND<br>NT. | <ul> <li>MIN. EDGE DISTANC<br/>EMBEDMENT. LOCAT</li> <li>2. FOR ANCHORING IN<br/>A 1 1/4" MINIMUM<br/>AS SHOWN IN INST</li> <li>3. FOR ANCHORING IN<br/>SUFFICIENT LENGTH<br/>LOCATE ANCHORS /</li> <li>4. FOR ATTACHING WIN<br/>WITH SUFFICIENT L<br/>WALL. LOCATE SCR<br/>WINDOW SEPARATE</li> <li>5. ALL FASTENERS TO</li> <li>6. INSTALLATION ANCH<br/>MANUFACTURER'S II<br/>SUBSTRATES WITH<br/>A. WOOD – MINIMU<br/>B. CONCRETE – M<br/>C. MASONRY – STI<br/>GREATER).</li> </ul> | 2E AND SUFFICIEN<br>2E ANCHORS AS S<br>3TO CONCRETE US<br>4 EMBEDMENT WIT<br>3ALLATION DETAILS<br>3TO METAL STRUC<br>4 TO ACHIEVE 3 T<br>AS SHOWN IN ELE<br>NDOW UNITS TO M<br>ENGTH TO ACHIEV<br>EWS IN ACCORDAN<br>APPROVAL.<br>9 BE CORROSION<br>10RS SHALL BE IN<br>NSTALLATION INST<br>STRENGTHS LESS<br>JM SPECIFIC GRAV<br>INIMUM COMPRESS<br>RENGTH CONFORM | T LENGTH TO A<br>SHOWN IN INSTA<br>E 1/4" TAPCON<br>H 2 1/2" MINIM<br>TURE USE #12<br>HREADS MINIMU<br>VATIONS AND IN<br>MULLION USE MI<br>E A MINIMUM O<br>NCE WITH WINDO<br>RESISTANT.<br>ISTALLED IN ACC<br>RUCTIONS, AND<br>THAN THE MINII<br>(ITY OF G=0.42<br>SIVE STRENGTH<br>ANCE TO ASTM | I WITH SUFFICIENT LENG<br>MUM EDGE DISTANCE. LO<br>SMS OR SELF DRILLING<br>M BEYOND STRUCTURE<br>ISTALLATION DETAILS.<br>NIMUM #10 SELF DRILLI<br>F THREE THREADS PAST<br>OW ANCHORING SCHEDUL<br>CORDANCE WITH ANCHOF<br>ANCHORS SHALL NOT B<br>MUM STRENGTH SPECIFIE | MUM<br>TH TO ACHIEVE<br>OCATE ANCHORS<br>SCREWS WITH<br>INTERIOR WALL.<br>NG SCREWS<br>THE MULLION<br>E AS SHOWN II<br>R<br>E USED IN<br>ED BELOW:<br>1 (OR |                                              |
|                                                                                                                                                                                                                                                                                                                                                                                                                                                                                                                                    |                                                                                                                                                                                                                                                                                                                                                                                                                                                                                         |                                                                                                                                                                                                                                                                                                                                                                     | 7500 AN                                                                                                                                                                                                                                                                                           | ISTERDAM DRIVE                                                                                                                                                                                                                                                         | -222                                                                                                                                                        |                                              |
|                                                                                                                                                                                                                                                                                                                                                                                                                                                                                                                                    |                                                                                                                                                                                                                                                                                                                                                                                                                                                                                         | WinDo                                                                                                                                                                                                                                                                                                                                                               | \/\ <b>f</b>                                                                                                                                                                                                                                                                                      | DO, FL 32832                                                                                                                                                                                                                                                           | ATE                                                                                                                                                         | FTEXA                                        |
| TARI F OF CONTENTS                                                                                                                                                                                                                                                                                                                                                                                                                                                                                                                 |                                                                                                                                                                                                                                                                                                                                                                                                                                                                                         | W1nDC<br>INCORPORA                                                                                                                                                                                                                                                                                                                                                  | OOT ORLAN                                                                                                                                                                                                                                                                                         | 1DO, FL 32832<br><sup>81.8400</sup><br>0505 www.windoorinc.com                                                                                                                                                                                                         | HIN X                                                                                                                                                       | TELS SAM                                     |
| TABLE OF CONTENTS<br>SHEET NO. DESCRIPTION                                                                                                                                                                                                                                                                                                                                                                                                                                                                                         |                                                                                                                                                                                                                                                                                                                                                                                                                                                                                         | INCORPORA                                                                                                                                                                                                                                                                                                                                                           | OOT         ORLAN           TED         Phone: 407.4           "X 8" TUBE                                                                                                                                                                                                                         | 81.8400<br>0505 www.windoorinc.com                                                                                                                                                                                                                                     |                                                                                                                                                             |                                              |
|                                                                                                                                                                                                                                                                                                                                                                                                                                                                                                                                    |                                                                                                                                                                                                                                                                                                                                                                                                                                                                                         | INCORPORA                                                                                                                                                                                                                                                                                                                                                           | ORLAN<br><u>ATED</u> ORLAN<br><u>Phone: 407.4</u><br>Fax: 407.481.<br>" X 8" TUBE<br>IMPACT                                                                                                                                                                                                       | 81.8400<br>0505 www.windoorinc.com                                                                                                                                                                                                                                     |                                                                                                                                                             | 1889                                         |
| SHEET NO. DESCRIPTION                                                                                                                                                                                                                                                                                                                                                                                                                                                                                                              |                                                                                                                                                                                                                                                                                                                                                                                                                                                                                         | INCORPORA<br>2                                                                                                                                                                                                                                                                                                                                                      | OOT<br>TED<br>X 8" TUBE<br>IMPACT<br>NOTES                                                                                                                                                                                                                                                        | 81.8400<br>0505 www.windoorinc.com<br>MULLION                                                                                                                                                                                                                          |                                                                                                                                                             | 1889<br>NSE<br>AL ENGLASS                    |
| SHEET NO.   DESCRIPTION     1   NOTES                                                                                                                                                                                                                                                                                                                                                                                                                                                                                              |                                                                                                                                                                                                                                                                                                                                                                                                                                                                                         | INCORPORA                                                                                                                                                                                                                                                                                                                                                           | OOT<br>TED<br>X 8" TUBE<br>IMPACT<br>NOTES<br>DWG NO.                                                                                                                                                                                                                                             | 81.8400<br>0505 www.windoorinc.com                                                                                                                                                                                                                                     |                                                                                                                                                             | NSE® (11150000000000000000000000000000000000 |