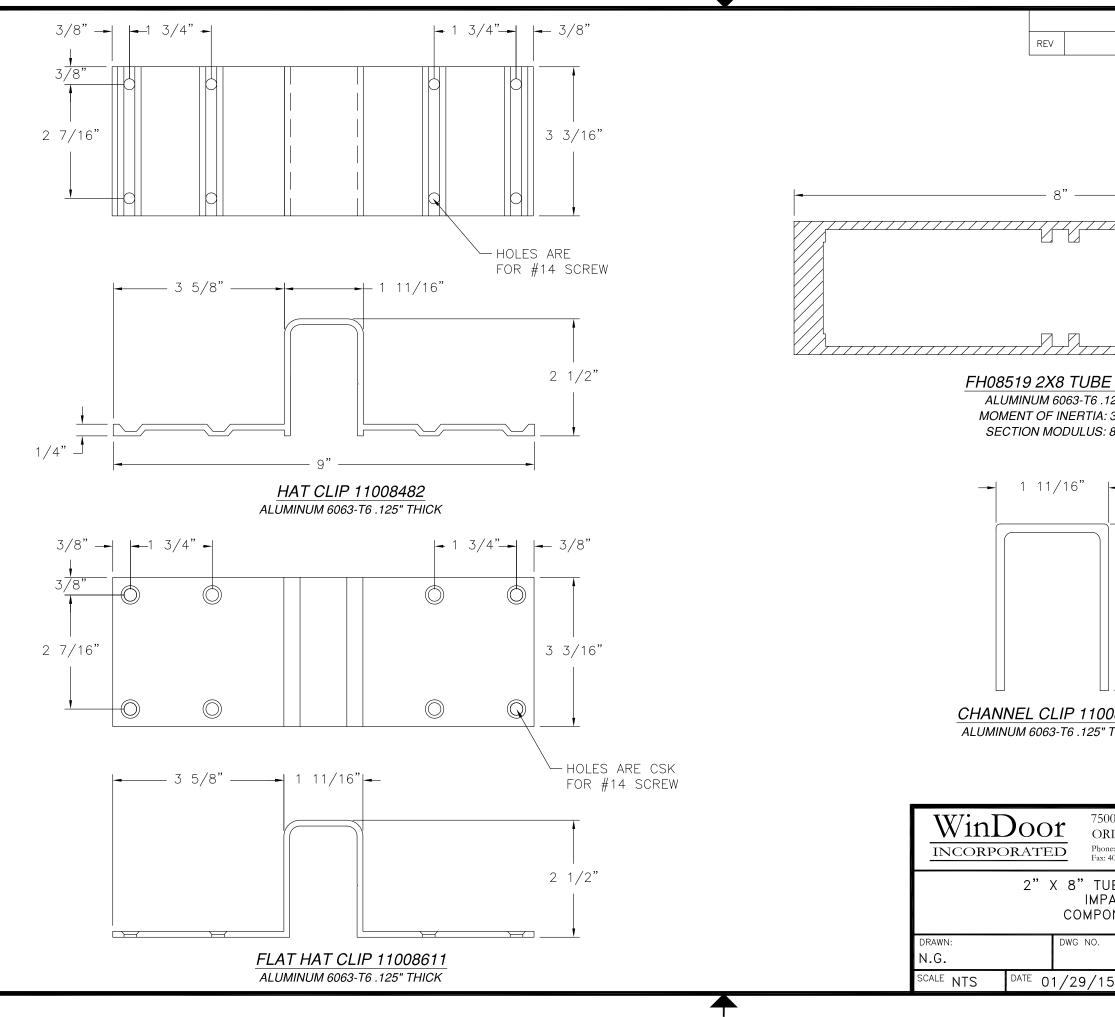

| Design pressure rating (psf) |                              |        |       |        |        |       |       |
|------------------------------|------------------------------|--------|-------|--------|--------|-------|-------|
| Mullion                      | Iullion Tributary width (in) |        |       |        |        |       |       |
| span (in)                    | 36.00                        | 42.00  | 48.00 | 54.00  | 60.00  | 66.00 | 72.00 |
| 60.00                        | 150.0                        | 150.0  | 150.0 | 150.0  | 150.0  | 150.0 | 150.0 |
| 66.00                        | 150.0                        | 150.0  | 150.0 | 150.0  | 150.0  | 150.0 | 150.0 |
| 72.00                        | 150.0                        | 150.0  | 150.0 | 150.0  | 150.0  | 150.0 | 150.0 |
| 78.00                        | 150.0                        | 150.0  | 150.0 | 150.0  | 150.0  | 150.0 | 150.0 |
| 84.00                        | 150.0                        | 150.0  | 150.0 | 150.0  | 150.0  | 150.0 | 150.0 |
| 90.00                        | 150.0                        | 150.0  | 150.0 | 150.0  | 150.0  | 150.0 | 150.0 |
| 96.00                        | 150.0                        | 150.0  | 150.0 | 150.0  | 150.0  | 150.0 | 150.0 |
| 102.00                       | 150.0                        | 150.0  | 150.0 | 150.0  | 150.0  | 150.0 | 150.0 |
| 108.00                       | 150.0                        | 150.0  | 150.0 | 150.0  | 150.0  | 150.0 | 150.0 |
| 114.00                       | 150.0                        | 150.0  | 150.0 | 150.0  | 150.0  | 150.0 | 150.0 |
| 120.00                       | 150.0                        | 150.0  | 150.0 | 150.0  | 150.0  | 150.0 | 150.0 |
| 126.00                       | 150.0                        | 150.0  | 150.0 | 150.0  | 150.0  | 149.2 | 139.5 |
| 132.00                       | 150.0                        | 150.0  | 150.0 | 150.0  | 145.9  | 134.8 | 125.7 |
| 138.00                       | 150.0                        | 150.0  | 150.0 | 145.6  | 132.7  | 122.4 | 113.9 |
| 144.00                       | 150.0                        | 150.0  | 148.2 | 133.1  | 121.2  | 111.6 | 103.8 |
|                              | IMPA                         | CT RAT | ED UP | TO WIN | D ZONE | 3     |       |

| REVISIONS                                                                                     |                                                                                                                                                                                                                                                                                                                                                                                                                                                                                                                                                                                                                                                                                                                                                                                                                                                                                                                                                                                                                                                                                                                                                                                                                                                                                                                                                                                                                                                                                                                                                                                                                                                                                                                                                                                                                                                                                    |                                                              |
|-----------------------------------------------------------------------------------------------|------------------------------------------------------------------------------------------------------------------------------------------------------------------------------------------------------------------------------------------------------------------------------------------------------------------------------------------------------------------------------------------------------------------------------------------------------------------------------------------------------------------------------------------------------------------------------------------------------------------------------------------------------------------------------------------------------------------------------------------------------------------------------------------------------------------------------------------------------------------------------------------------------------------------------------------------------------------------------------------------------------------------------------------------------------------------------------------------------------------------------------------------------------------------------------------------------------------------------------------------------------------------------------------------------------------------------------------------------------------------------------------------------------------------------------------------------------------------------------------------------------------------------------------------------------------------------------------------------------------------------------------------------------------------------------------------------------------------------------------------------------------------------------------------------------------------------------------------------------------------------------|--------------------------------------------------------------|
| DESCRIPTION                                                                                   | DATE                                                                                                                                                                                                                                                                                                                                                                                                                                                                                                                                                                                                                                                                                                                                                                                                                                                                                                                                                                                                                                                                                                                                                                                                                                                                                                                                                                                                                                                                                                                                                                                                                                                                                                                                                                                                                                                                               | APPROVED                                                     |
| 146<br>COMBINED<br>W1                                                                         |                                                                                                                                                                                                                                                                                                                                                                                                                                                                                                                                                                                                                                                                                                                                                                                                                                                                                                                                                                                                                                                                                                                                                                                                                                                                                                                                                                                                                                                                                                                                                                                                                                                                                                                                                                                                                                                                                    | FENESTRATION<br>UNIT<br>ZZZZZZZZZZZZZZZZZZZZZZZZZZZZZZZZZZZZ |
|                                                                                               | W1                                                                                                                                                                                                                                                                                                                                                                                                                                                                                                                                                                                                                                                                                                                                                                                                                                                                                                                                                                                                                                                                                                                                                                                                                                                                                                                                                                                                                                                                                                                                                                                                                                                                                                                                                                                                                                                                                 | W2                                                           |
| IDA BUILDING CODE CHAPTE<br>SPAN BASED ON PRODUCT<br>TRIBUTARY WIDTH. AT THE                  | TO BE INSTAL                                                                                                                                                                                                                                                                                                                                                                                                                                                                                                                                                                                                                                                                                                                                                                                                                                                                                                                                                                                                                                                                                                                                                                                                                                                                                                                                                                                                                                                                                                                                                                                                                                                                                                                                                                                                                                                                       | OF                                                           |
| ON SPAN AND TRIBUTARY WI<br>EP 2. MULLION RATING MUS<br>RE OBTAINED IN STEP 1.                |                                                                                                                                                                                                                                                                                                                                                                                                                                                                                                                                                                                                                                                                                                                                                                                                                                                                                                                                                                                                                                                                                                                                                                                                                                                                                                                                                                                                                                                                                                                                                                                                                                                                                                                                                                                                                                                                                    |                                                              |
|                                                                                               | SIGNED: (                                                                                                                                                                                                                                                                                                                                                                                                                                                                                                                                                                                                                                                                                                                                                                                                                                                                                                                                                                                                                                                                                                                                                                                                                                                                                                                                                                                                                                                                                                                                                                                                                                                                                                                                                                                                                                                                          | 01/30/2015                                                   |
| 00 AMSTERDAM DRIVE<br>RLANDO, FL 32832<br>ne: 407.481.8400<br>407.481.0505 www.windoorinc.com | ALL AND AL | F TEL SAN                                                    |
| IBE MULLION<br>ACT<br>TIONS<br>REV                                                            | 10,555,10                                                                                                                                                                                                                                                                                                                                                                                                                                                                                                                                                                                                                                                                                                                                                                                                                                                                                                                                                                                                                                                                                                                                                                                                                                                                                                                                                                                                                                                                                                                                                                                                                                                                                                                                                                                                                                                                          | NSEP NICES                                                   |
| 08-02373 -                                                                                    |                                                                                                                                                                                                                                                                                                                                                                                                                                                                                                                                                                                                                                                                                                                                                                                                                                                                                                                                                                                                                                                                                                                                                                                                                                                                                                                                                                                                                                                                                                                                                                                                                                                                                                                                                                                                                                                                                    | omas P.E.                                                    |
| 5 <sup>Sheet</sup> 2 OF 7                                                                     |                                                                                                                                                                                                                                                                                                                                                                                                                                                                                                                                                                                                                                                                                                                                                                                                                                                                                                                                                                                                                                                                                                                                                                                                                                                                                                                                                                                                                                                                                                                                                                                                                                                                                                                                                                                                                                                                                    | . 101889                                                     |

| DESCRIPTION DATE APPROVED                                                                                   | REVISIONS                                                                                                              |                                                  |                       |
|-------------------------------------------------------------------------------------------------------------|------------------------------------------------------------------------------------------------------------------------|--------------------------------------------------|-----------------------|
| LAR<br>SIGNED: 01/30/2015<br>00 AMSTERDAM DRIVE<br>RLANDO. FL 32832                                         |                                                                                                                        | DATE                                             | APPROVED              |
| LAR<br>SIGNED: 01/30/2015<br>00 AMSTERDAM DRIVE<br>RLANDO. FL 32832                                         |                                                                                                                        |                                                  |                       |
| 00 AMSTERDAM DRIVE<br>RLANDO, FL 32832                                                                      |                                                                                                                        |                                                  |                       |
| RLANDO, FL 32832                                                                                            |                                                                                                                        | SIGNED: (                                        | 01/30/2015            |
| USE MULLION<br>PACT<br>ON DETAILS                                                                           | RLANDO, FL 32832<br>one: 407.481.8400<br>: 407.481.0505 www.windoorinc.com<br>JBE MULLION<br>PACT<br>ON DETAILS<br>REV | Children Cice Cice Cice Cice Cice Cice Cice Cice | AL ENGINESSE          |
| 5         SHEET 6 OF 7         Luis R. Lomas P.E.           5         SHEET 6 OF 7         Texas No. 101889 |                                                                                                                        | Luis R. Lo<br>Texas No                           | omas P.E.<br>. 101889 |