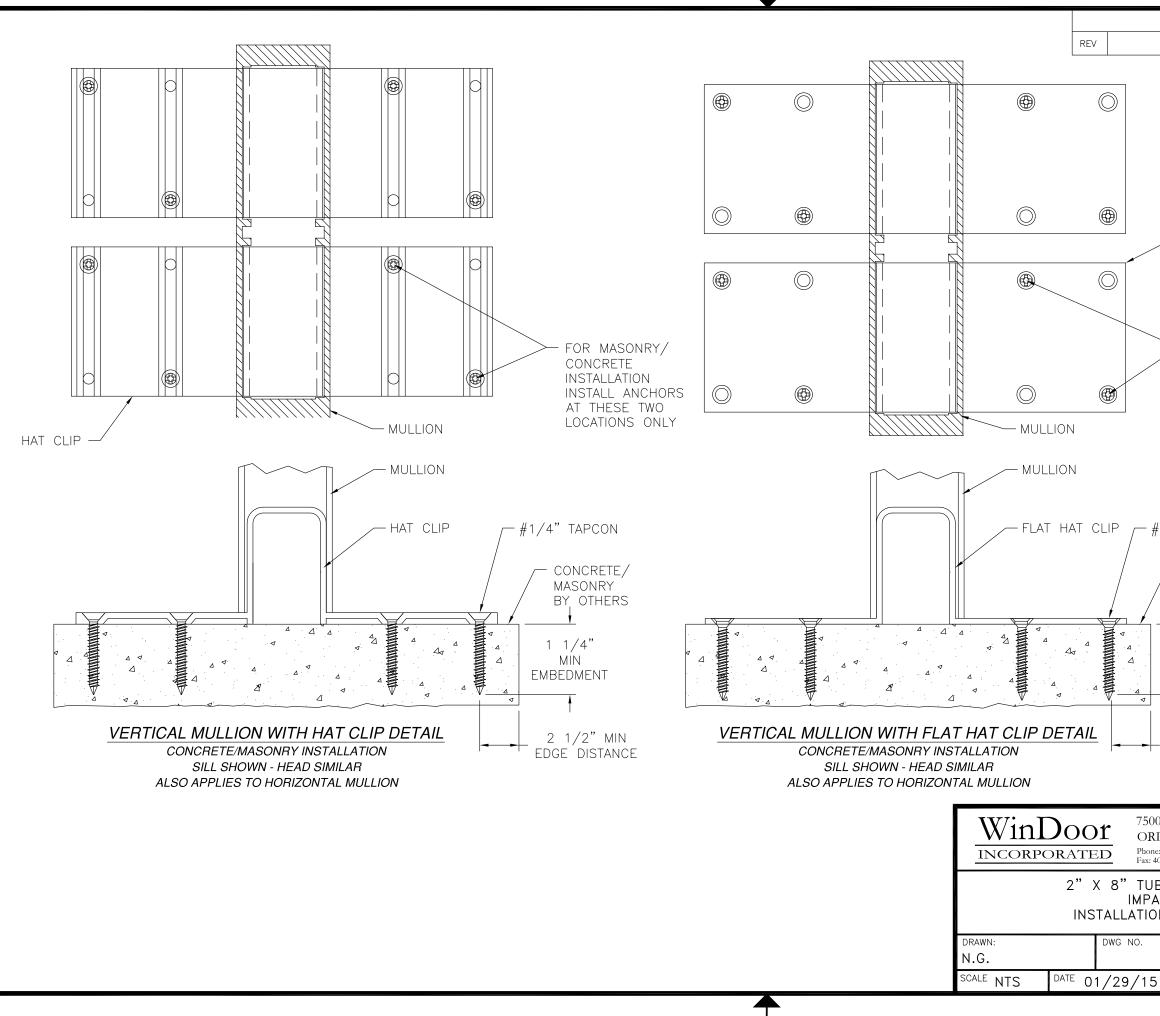

|                                                                                                                                                                                                                                                                                                                                                                                                                                                                                                                                    |                                                                                                                                                                                                                                                                                                                                                                                                                                                                                         |                                                                                                                                                                                                                                                                                                                                                                     |                                                                                                                                                                                                                                                                                                   | REVISIONS                                                                                                                                                                                                                                                              |                                                                                                                                                             |                                              |
|------------------------------------------------------------------------------------------------------------------------------------------------------------------------------------------------------------------------------------------------------------------------------------------------------------------------------------------------------------------------------------------------------------------------------------------------------------------------------------------------------------------------------------|-----------------------------------------------------------------------------------------------------------------------------------------------------------------------------------------------------------------------------------------------------------------------------------------------------------------------------------------------------------------------------------------------------------------------------------------------------------------------------------------|---------------------------------------------------------------------------------------------------------------------------------------------------------------------------------------------------------------------------------------------------------------------------------------------------------------------------------------------------------------------|---------------------------------------------------------------------------------------------------------------------------------------------------------------------------------------------------------------------------------------------------------------------------------------------------|------------------------------------------------------------------------------------------------------------------------------------------------------------------------------------------------------------------------------------------------------------------------|-------------------------------------------------------------------------------------------------------------------------------------------------------------|----------------------------------------------|
|                                                                                                                                                                                                                                                                                                                                                                                                                                                                                                                                    |                                                                                                                                                                                                                                                                                                                                                                                                                                                                                         |                                                                                                                                                                                                                                                                                                                                                                     | REV                                                                                                                                                                                                                                                                                               | DESCRIPTION                                                                                                                                                                                                                                                            | DATE                                                                                                                                                        | APPROVED                                     |
| NUFACTURED TO COMPLY WITH<br>TE OF TEXAS MODIFICATIONS.<br>PROPERLY TRANSFER ALL LOADS TO<br>ARCHITECT OR ENGINEER OF RECORD.<br>D IN THE DESIGN OF THE PRODUCT<br>6 WAS USED FOR WOOD ANCHOR<br>IRED FOR THIS PRODUCT IN WIND<br>INTHIS DOCUMENT APPLY ONLY TO<br>UNDER SEPARATE APPROVAL.<br>T LIMITED TO THOSE SHOWN IN THIS<br>RED BY WINDOOT INC.<br>ROLLED BY THE LESSER DESIGN<br>ESTRATION UNIT.<br>ONG AS SINGLE UNIT WIDTH AND<br>RED AS SHOWN HEREIN.<br>MAY BE USED IN HORIZONTAL<br>EREIN ARE NOT EXCEEDED AND<br>NT. | <ul> <li>MIN. EDGE DISTANC<br/>EMBEDMENT. LOCAT</li> <li>2. FOR ANCHORING IN<br/>A 1 1/4" MINIMUM<br/>AS SHOWN IN INST</li> <li>3. FOR ANCHORING IN<br/>SUFFICIENT LENGTH<br/>LOCATE ANCHORS /</li> <li>4. FOR ATTACHING WIN<br/>WITH SUFFICIENT L<br/>WALL. LOCATE SCR<br/>WINDOW SEPARATE</li> <li>5. ALL FASTENERS TO</li> <li>6. INSTALLATION ANCH<br/>MANUFACTURER'S II<br/>SUBSTRATES WITH<br/>A. WOOD – MINIMU<br/>B. CONCRETE – M<br/>C. MASONRY – STI<br/>GREATER).</li> </ul> | 2E AND SUFFICIEN<br>2E ANCHORS AS S<br>3TO CONCRETE US<br>4 EMBEDMENT WIT<br>3ALLATION DETAILS<br>3TO METAL STRUC<br>4 TO ACHIEVE 3 T<br>AS SHOWN IN ELE<br>NDOW UNITS TO M<br>ENGTH TO ACHIEV<br>EWS IN ACCORDAN<br>APPROVAL.<br>9 BE CORROSION<br>10RS SHALL BE IN<br>NSTALLATION INST<br>STRENGTHS LESS<br>JM SPECIFIC GRAV<br>INIMUM COMPRESS<br>RENGTH CONFORM | T LENGTH TO A<br>SHOWN IN INSTA<br>E 1/4" TAPCON<br>H 2 1/2" MINIM<br>TURE USE #12<br>HREADS MINIMU<br>VATIONS AND IN<br>MULLION USE MI<br>E A MINIMUM O<br>NCE WITH WINDO<br>RESISTANT.<br>ISTALLED IN ACC<br>RUCTIONS, AND<br>THAN THE MINII<br>(ITY OF G=0.42<br>SIVE STRENGTH<br>ANCE TO ASTM | I WITH SUFFICIENT LENG<br>MUM EDGE DISTANCE. LO<br>SMS OR SELF DRILLING<br>M BEYOND STRUCTURE<br>ISTALLATION DETAILS.<br>NIMUM #10 SELF DRILLI<br>F THREE THREADS PAST<br>OW ANCHORING SCHEDUL<br>CORDANCE WITH ANCHOF<br>ANCHORS SHALL NOT B<br>MUM STRENGTH SPECIFIE | MUM<br>TH TO ACHIEVE<br>OCATE ANCHORS<br>SCREWS WITH<br>INTERIOR WALL.<br>NG SCREWS<br>THE MULLION<br>E AS SHOWN II<br>R<br>E USED IN<br>ED BELOW:<br>1 (OR |                                              |
|                                                                                                                                                                                                                                                                                                                                                                                                                                                                                                                                    |                                                                                                                                                                                                                                                                                                                                                                                                                                                                                         |                                                                                                                                                                                                                                                                                                                                                                     | 7500 AN                                                                                                                                                                                                                                                                                           | ISTERDAM DRIVE                                                                                                                                                                                                                                                         | -222                                                                                                                                                        |                                              |
|                                                                                                                                                                                                                                                                                                                                                                                                                                                                                                                                    |                                                                                                                                                                                                                                                                                                                                                                                                                                                                                         | WinDo                                                                                                                                                                                                                                                                                                                                                               | \/\ <b>f</b>                                                                                                                                                                                                                                                                                      | DO, FL 32832                                                                                                                                                                                                                                                           | ATE                                                                                                                                                         | FTEXA                                        |
| TARI F OF CONTENTS                                                                                                                                                                                                                                                                                                                                                                                                                                                                                                                 |                                                                                                                                                                                                                                                                                                                                                                                                                                                                                         | W1nDC<br>INCORPORA                                                                                                                                                                                                                                                                                                                                                  | OOT ORLAN                                                                                                                                                                                                                                                                                         | 1DO, FL 32832<br><sup>81.8400</sup><br>0505 www.windoorinc.com                                                                                                                                                                                                         | HIN X                                                                                                                                                       | TELS SAM                                     |
| TABLE OF CONTENTS<br>SHEET NO. DESCRIPTION                                                                                                                                                                                                                                                                                                                                                                                                                                                                                         |                                                                                                                                                                                                                                                                                                                                                                                                                                                                                         | INCORPORA                                                                                                                                                                                                                                                                                                                                                           | OOT         ORLAN           TED         Phone: 407.4           "X 8" TUBE                                                                                                                                                                                                                         | 81.8400<br>0505 www.windoorinc.com                                                                                                                                                                                                                                     |                                                                                                                                                             |                                              |
|                                                                                                                                                                                                                                                                                                                                                                                                                                                                                                                                    |                                                                                                                                                                                                                                                                                                                                                                                                                                                                                         | INCORPORA                                                                                                                                                                                                                                                                                                                                                           | ORLAN<br><u>ATED</u> ORLAN<br><u>Phone: 407.4</u><br>Fax: 407.481.<br>" X 8" TUBE<br>IMPACT                                                                                                                                                                                                       | 81.8400<br>0505 www.windoorinc.com                                                                                                                                                                                                                                     |                                                                                                                                                             | 1889                                         |
| SHEET NO. DESCRIPTION                                                                                                                                                                                                                                                                                                                                                                                                                                                                                                              |                                                                                                                                                                                                                                                                                                                                                                                                                                                                                         | INCORPORA<br>2                                                                                                                                                                                                                                                                                                                                                      | OOT<br>TED<br>X 8" TUBE<br>IMPACT<br>NOTES                                                                                                                                                                                                                                                        | 81.8400<br>0505 www.windoorinc.com<br>MULLION                                                                                                                                                                                                                          |                                                                                                                                                             | 1889<br>NSE<br>AL ENGLASS                    |
| SHEET NO.   DESCRIPTION     1   NOTES                                                                                                                                                                                                                                                                                                                                                                                                                                                                                              |                                                                                                                                                                                                                                                                                                                                                                                                                                                                                         | INCORPORA                                                                                                                                                                                                                                                                                                                                                           | OOT<br>TED<br>X 8" TUBE<br>IMPACT<br>NOTES<br>DWG NO.                                                                                                                                                                                                                                             | 81.8400<br>0505 www.windoorinc.com                                                                                                                                                                                                                                     |                                                                                                                                                             | NSE® (11150000000000000000000000000000000000 |