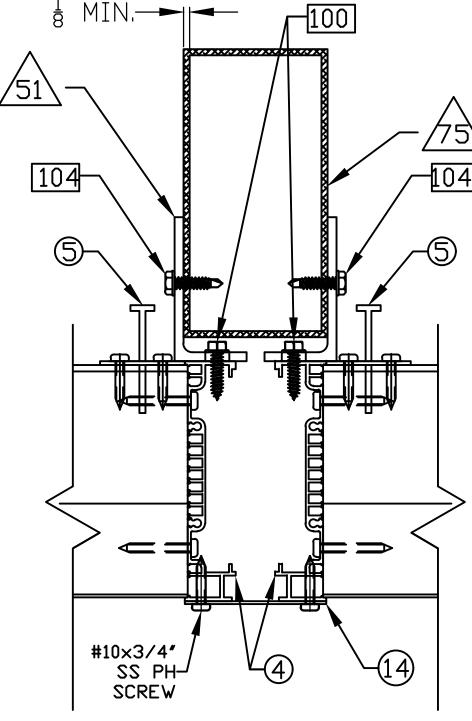

\*\* INSTALL PER FASTENER MANUFACTURER'S INSTRUCTIONS

12 - CENTRIA 2"

13 - CENTRIA 3"

Panel Jamb Extension

Panel Jamb Extension

15 - CENTRIA 2.5"

16 - CENTRIA 2.5" Panel Sill

Panel Jamb Extension