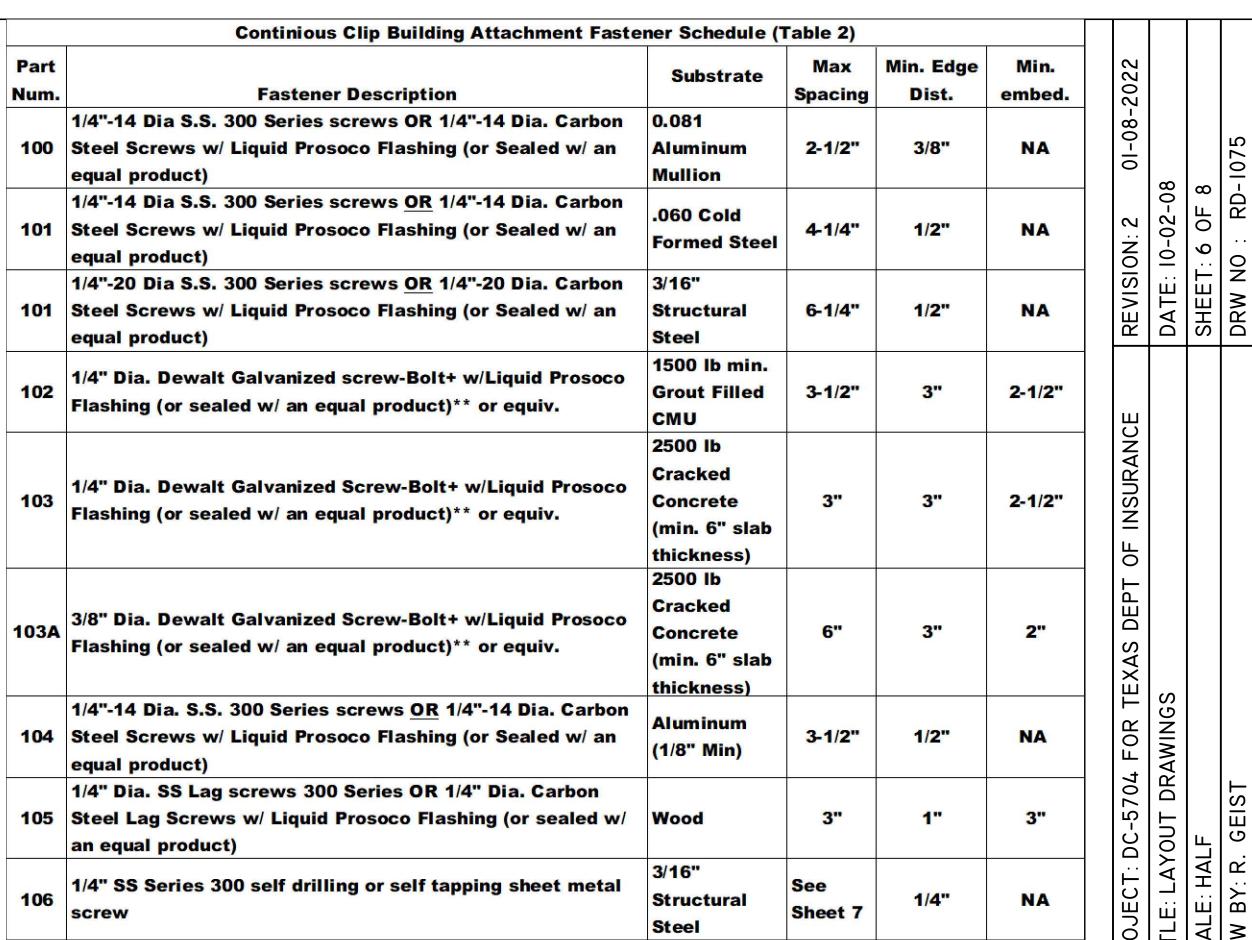

\*\* INSTALL PER FASTENER MANUFACTURER'S INSTRUCTIONS

12 - CENTRIA 2"

13 - CENTRIA 3"

Panel Jamb Extension

Panel Jamb Extension

15 - CENTRIA 2.5"

16 - CENTRIA 2.5" Panel Sill

Panel Jamb Extension