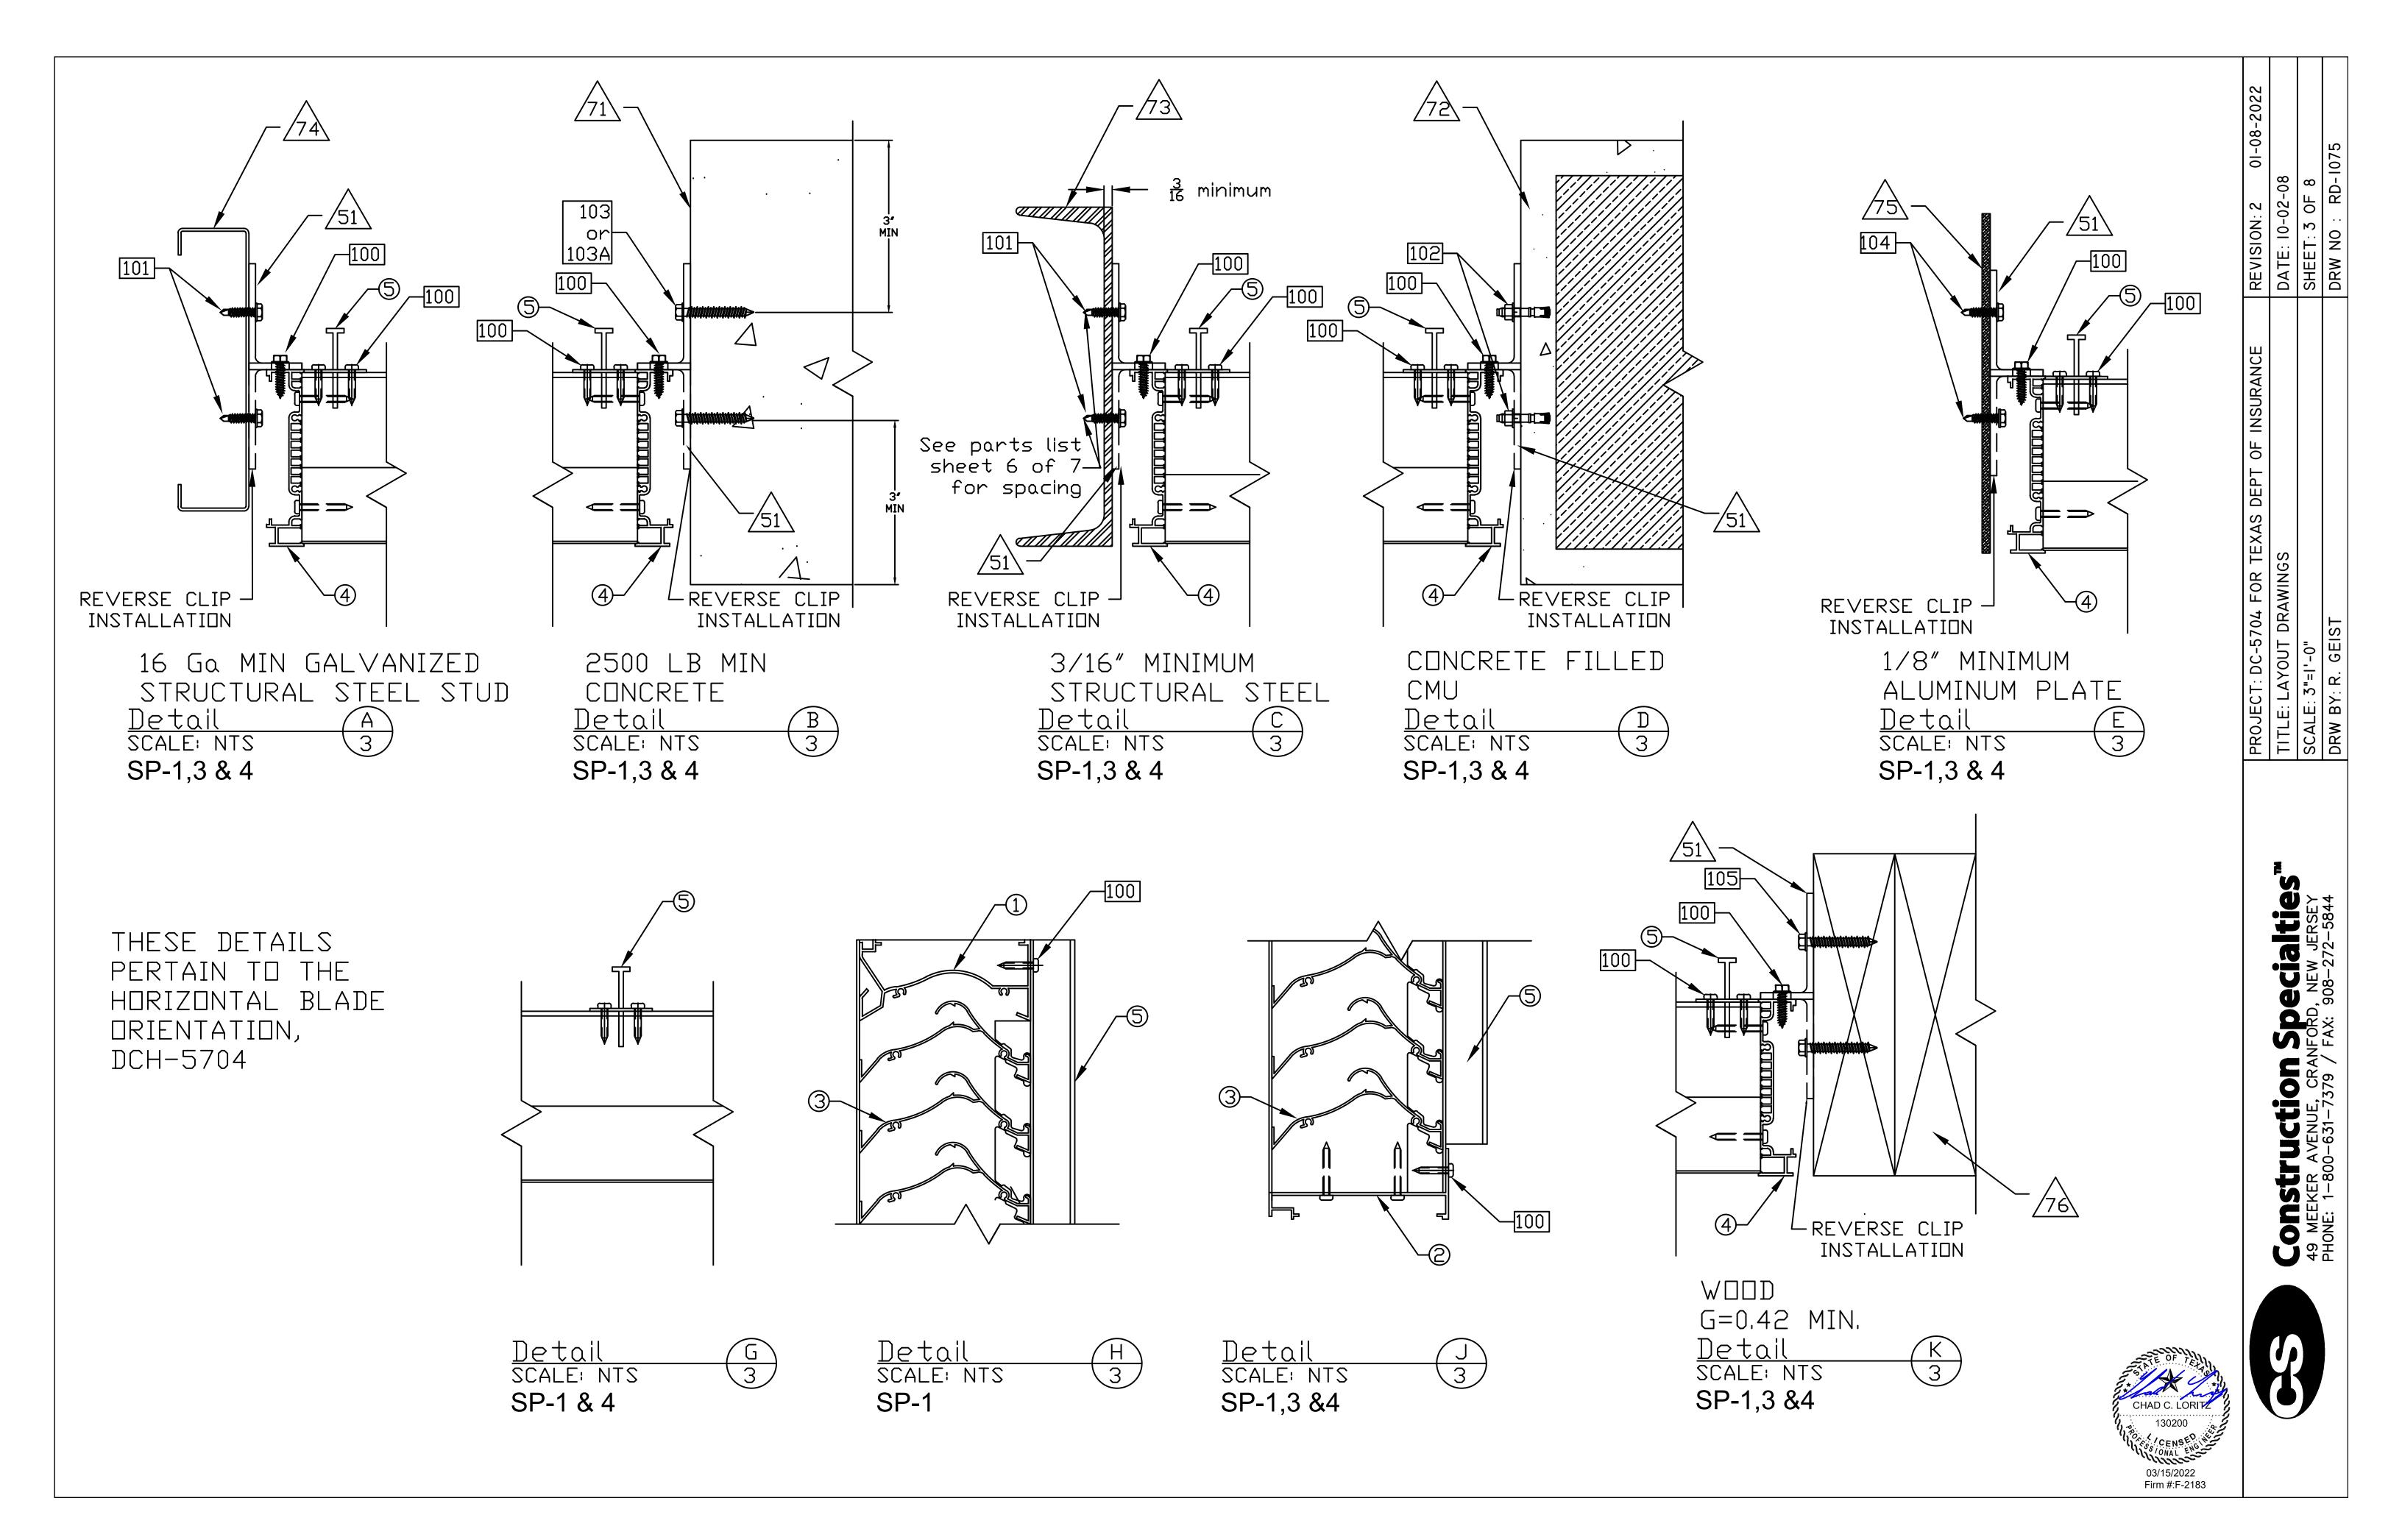

\*\* INSTALL PER FASTENER MANUFACTURER'S INSTRUCTIONS

12 - CENTRIA 2"

13 - CENTRIA 3"

Panel Jamb Extension

Panel Jamb Extension

15 - CENTRIA 2.5"

16 - CENTRIA 2.5" Panel Sill

Panel Jamb Extension