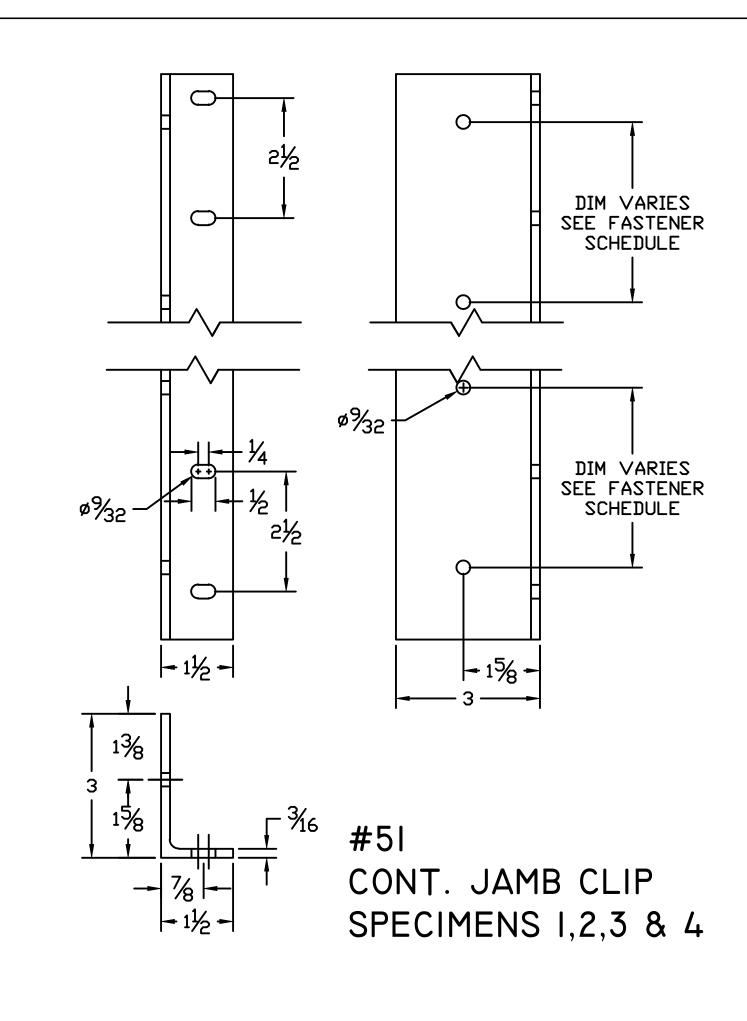

\*\* INSTALL PER FASTENER MANUFACTURER'S INSTRUCTIONS

12 - CENTRIA 2"

13 - CENTRIA 3"

Panel Jamb Extension

Panel Jamb Extension

15 - CENTRIA 2.5"

16 - CENTRIA 2.5" Panel Sill

Panel Jamb Extension