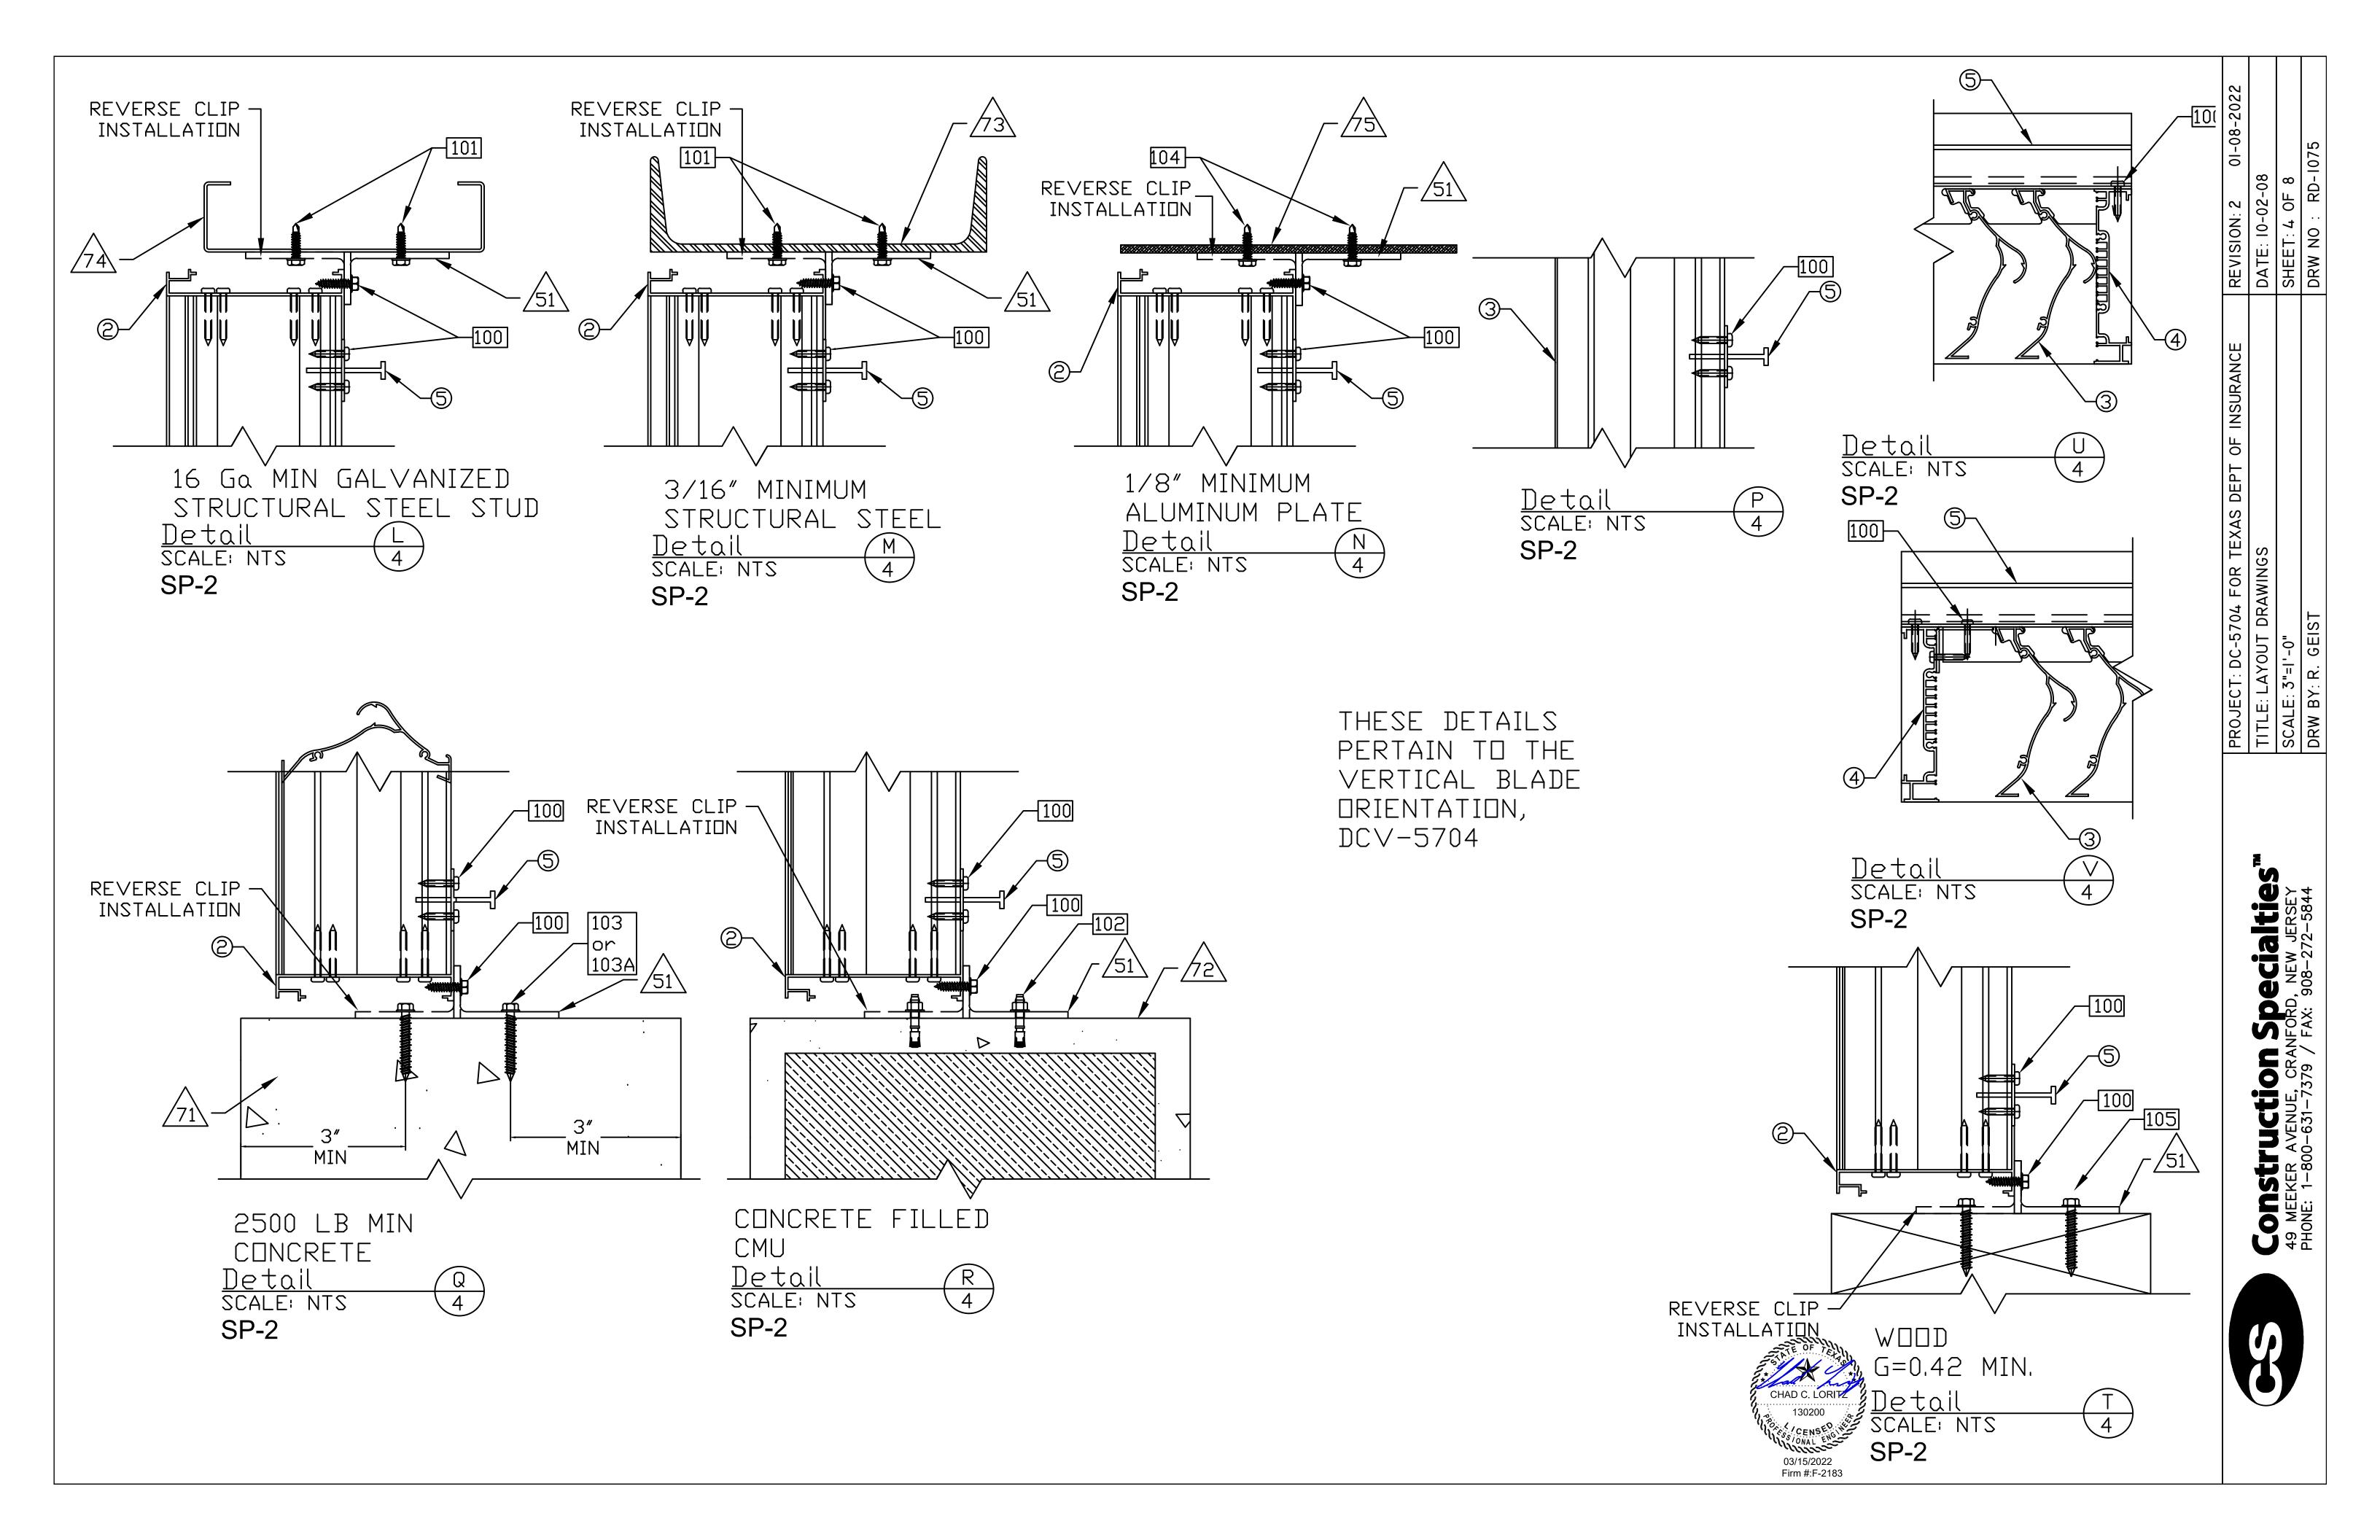

\*\* INSTALL PER FASTENER MANUFACTURER'S INSTRUCTIONS

12 - CENTRIA 2"

13 - CENTRIA 3"

Panel Jamb Extension

Panel Jamb Extension

15 - CENTRIA 2.5"

16 - CENTRIA 2.5" Panel Sill

Panel Jamb Extension