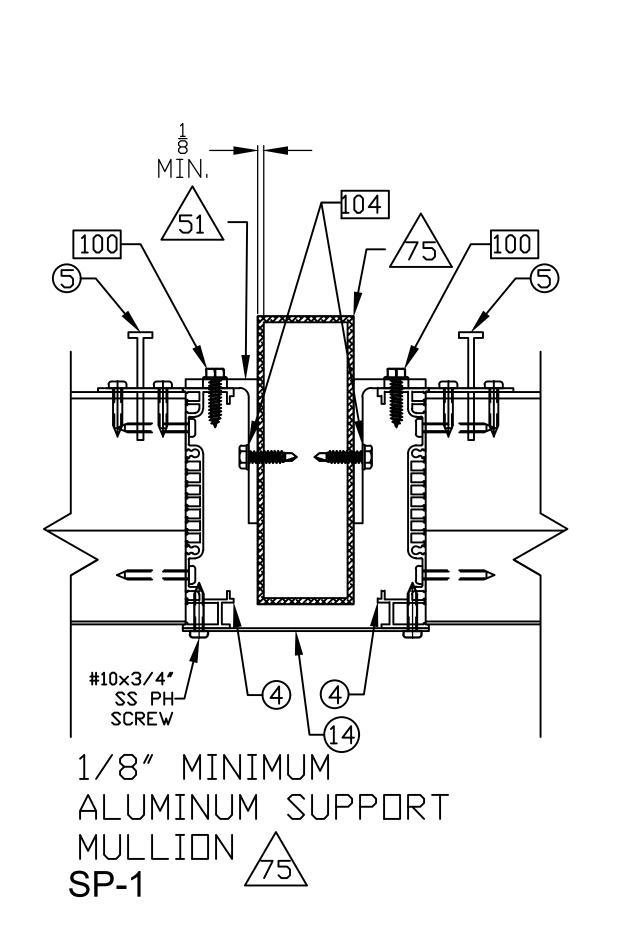

\*\* INSTALL PER FASTENER MANUFACTURER'S INSTRUCTIONS

12 - CENTRIA 2"

13 - CENTRIA 3"

Panel Jamb Extension

Panel Jamb Extension

15 - CENTRIA 2.5"

16 - CENTRIA 2.5" Panel Sill

Panel Jamb Extension