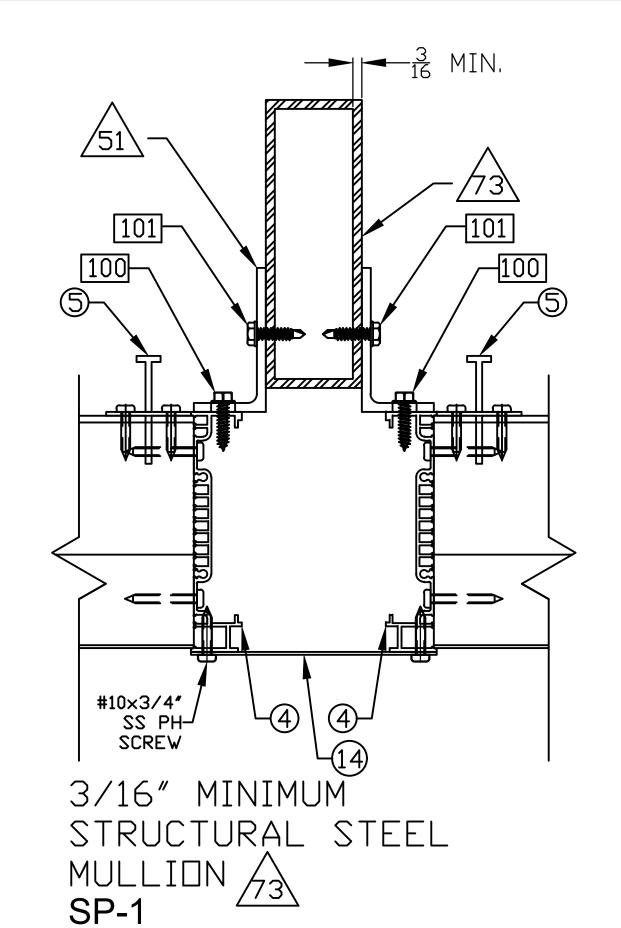

\*\* INSTALL PER FASTENER MANUFACTURER'S INSTRUCTIONS

12 - CENTRIA 2"

13 - CENTRIA 3"

Panel Jamb Extension

Panel Jamb Extension

15 - CENTRIA 2.5"

16 - CENTRIA 2.5" Panel Sill

Panel Jamb Extension