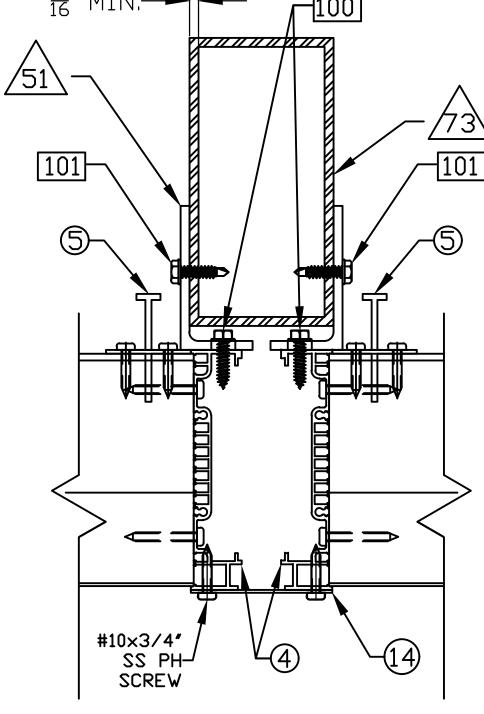

\*\* INSTALL PER FASTENER MANUFACTURER'S INSTRUCTIONS

12 - CENTRIA 2"

13 - CENTRIA 3"

Panel Jamb Extension

Panel Jamb Extension

15 - CENTRIA 2.5"

16 - CENTRIA 2.5" Panel Sill

Panel Jamb Extension