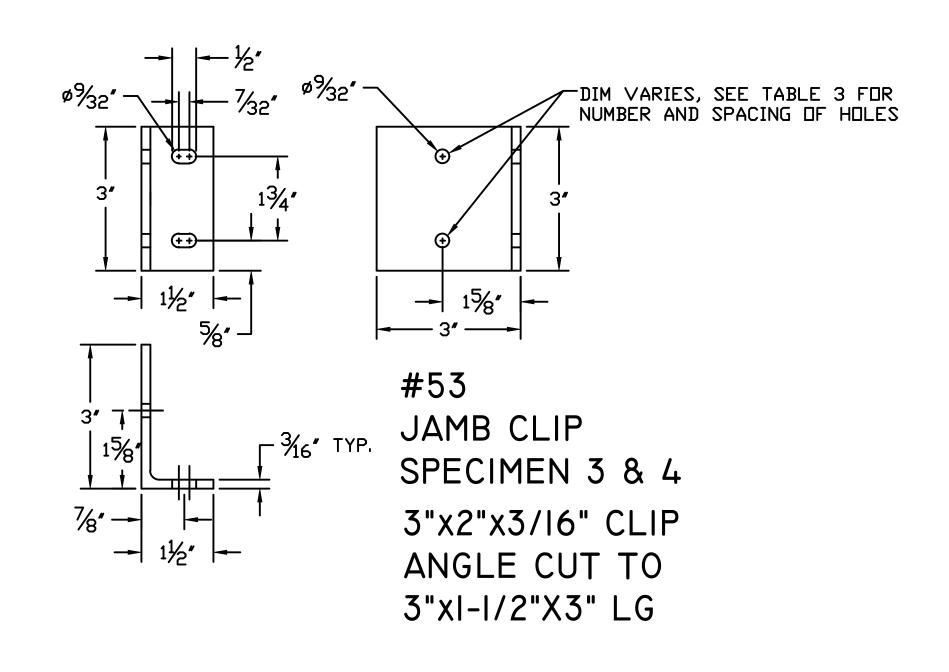

\*\* INSTALL PER FASTENER MANUFACTURER'S INSTRUCTIONS

12 - CENTRIA 2"

13 - CENTRIA 3"

Panel Jamb Extension

Panel Jamb Extension

15 - CENTRIA 2.5"

16 - CENTRIA 2.5" Panel Sill

Panel Jamb Extension