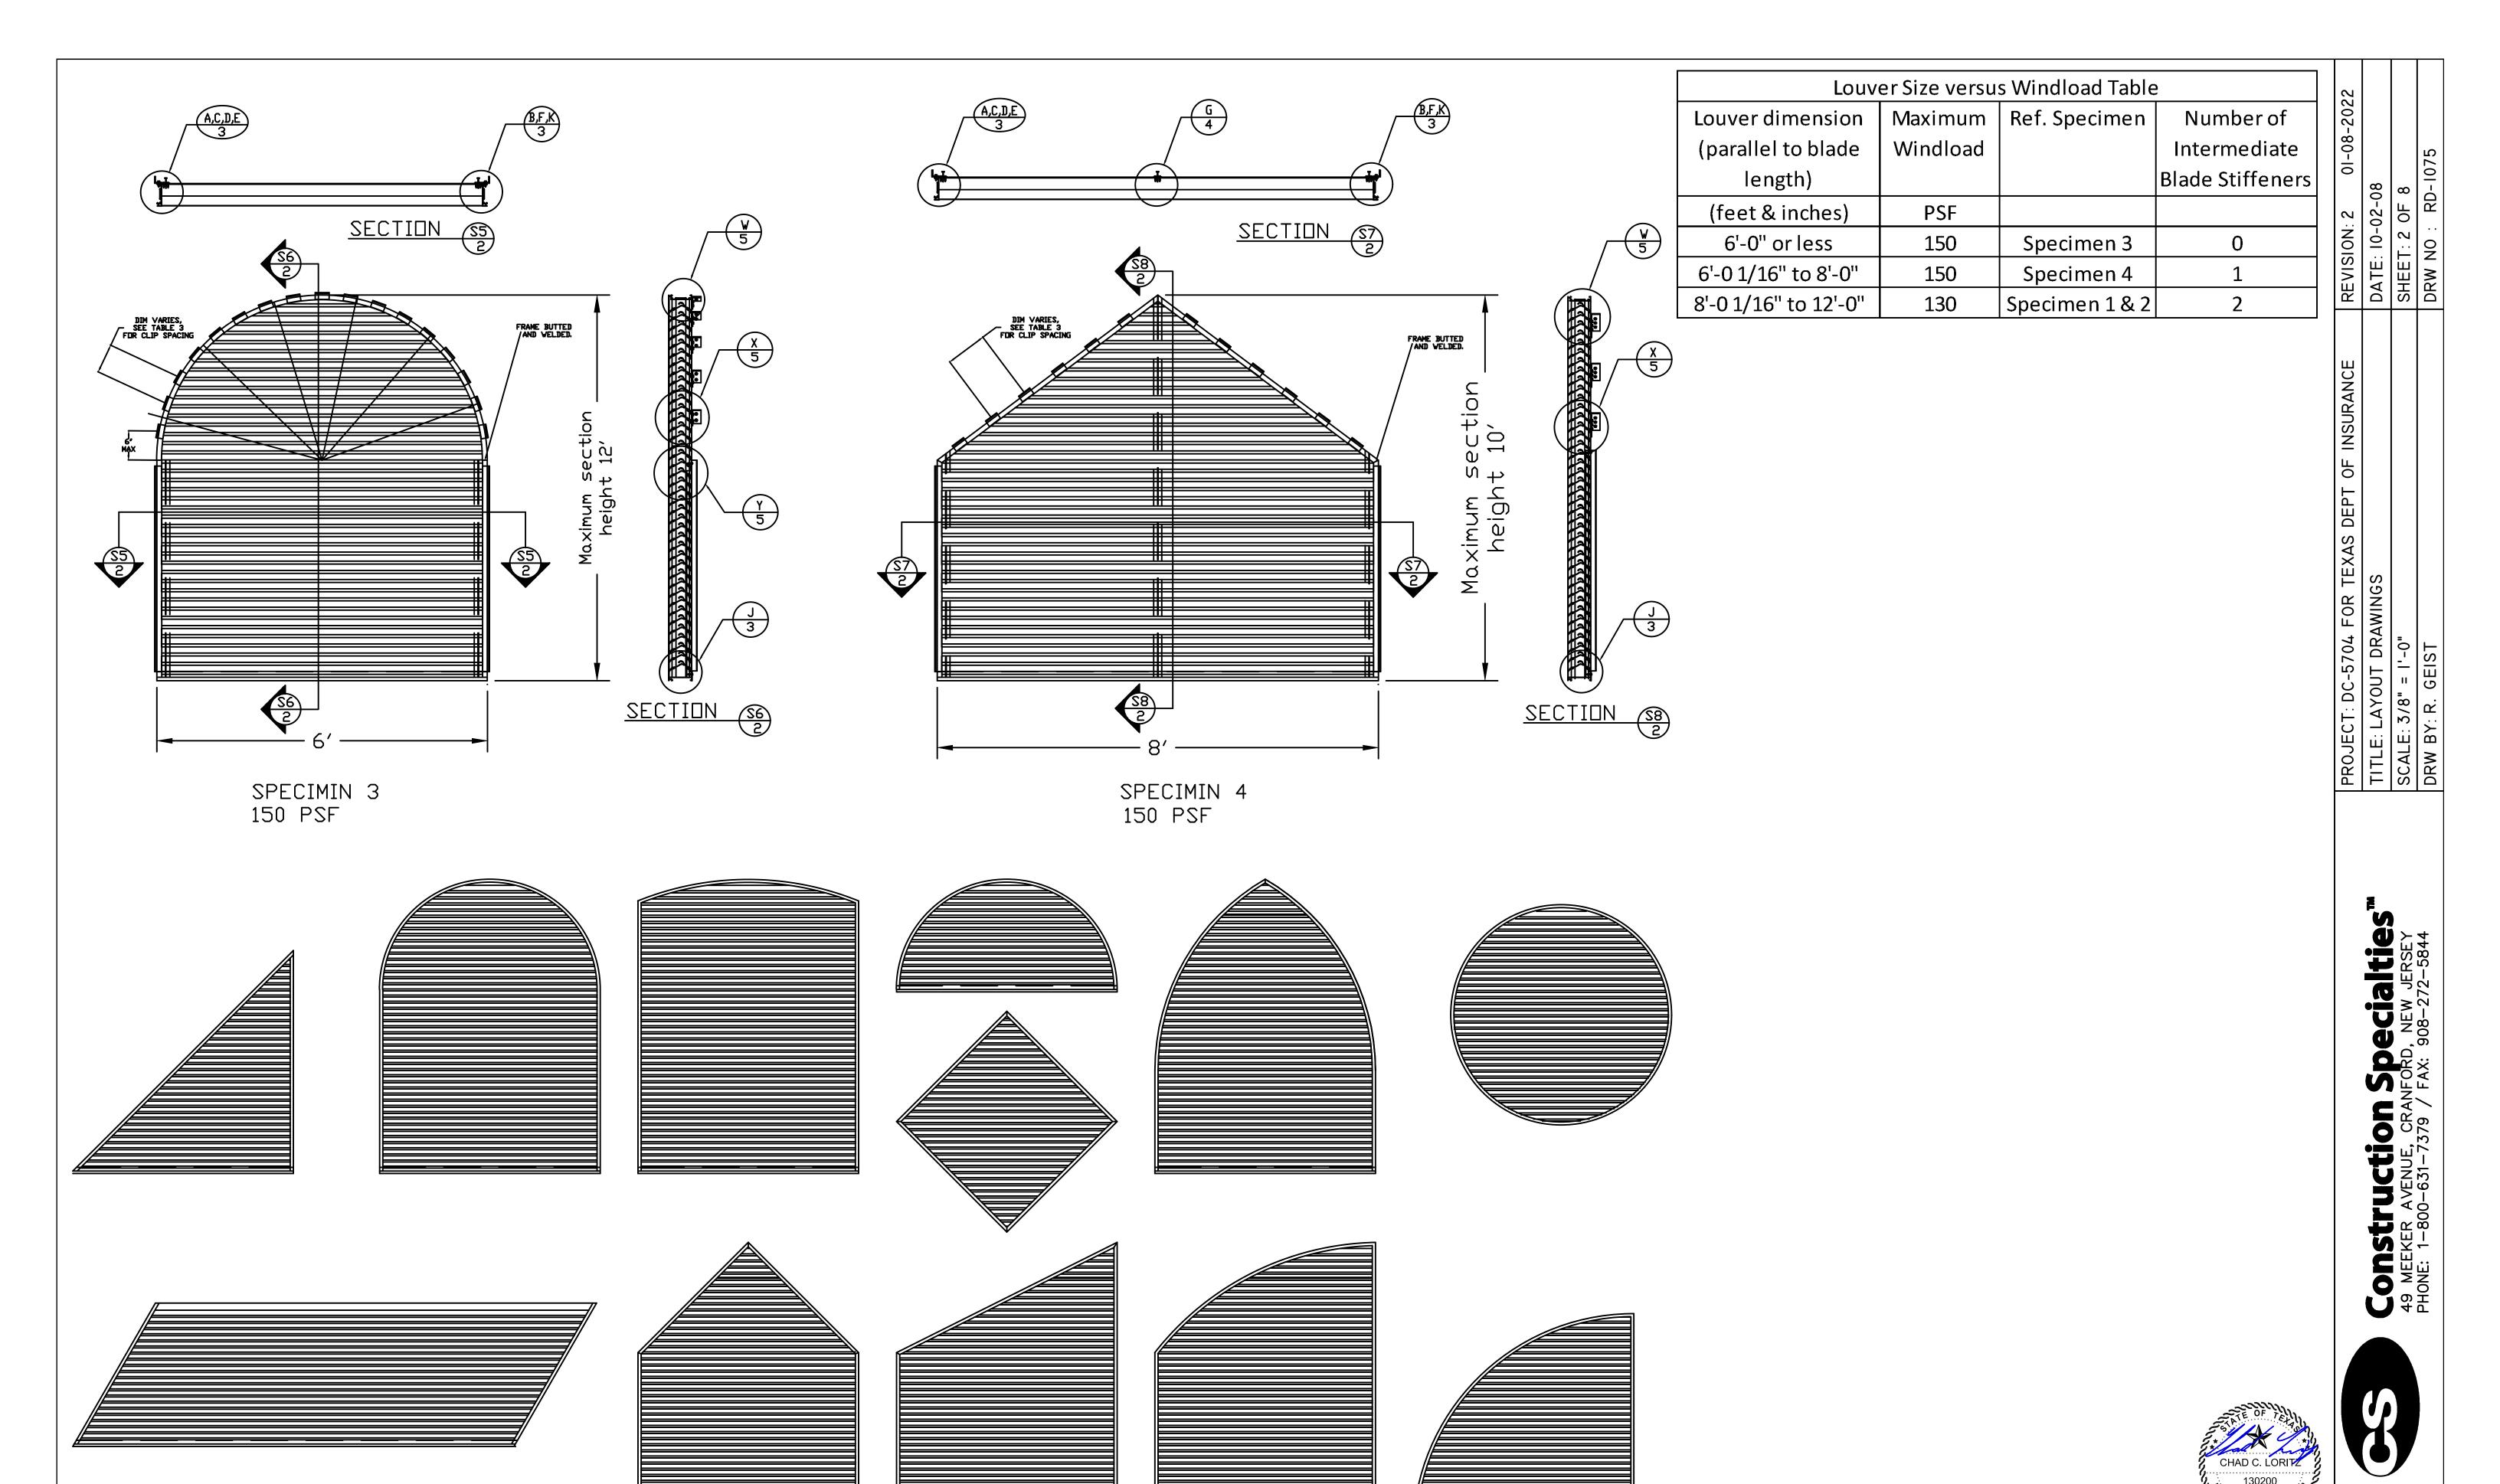

\*\* INSTALL PER FASTENER MANUFACTURER'S INSTRUCTIONS

12 - CENTRIA 2"

13 - CENTRIA 3"

Panel Jamb Extension

Panel Jamb Extension

15 - CENTRIA 2.5"

16 - CENTRIA 2.5" Panel Sill

Panel Jamb Extension