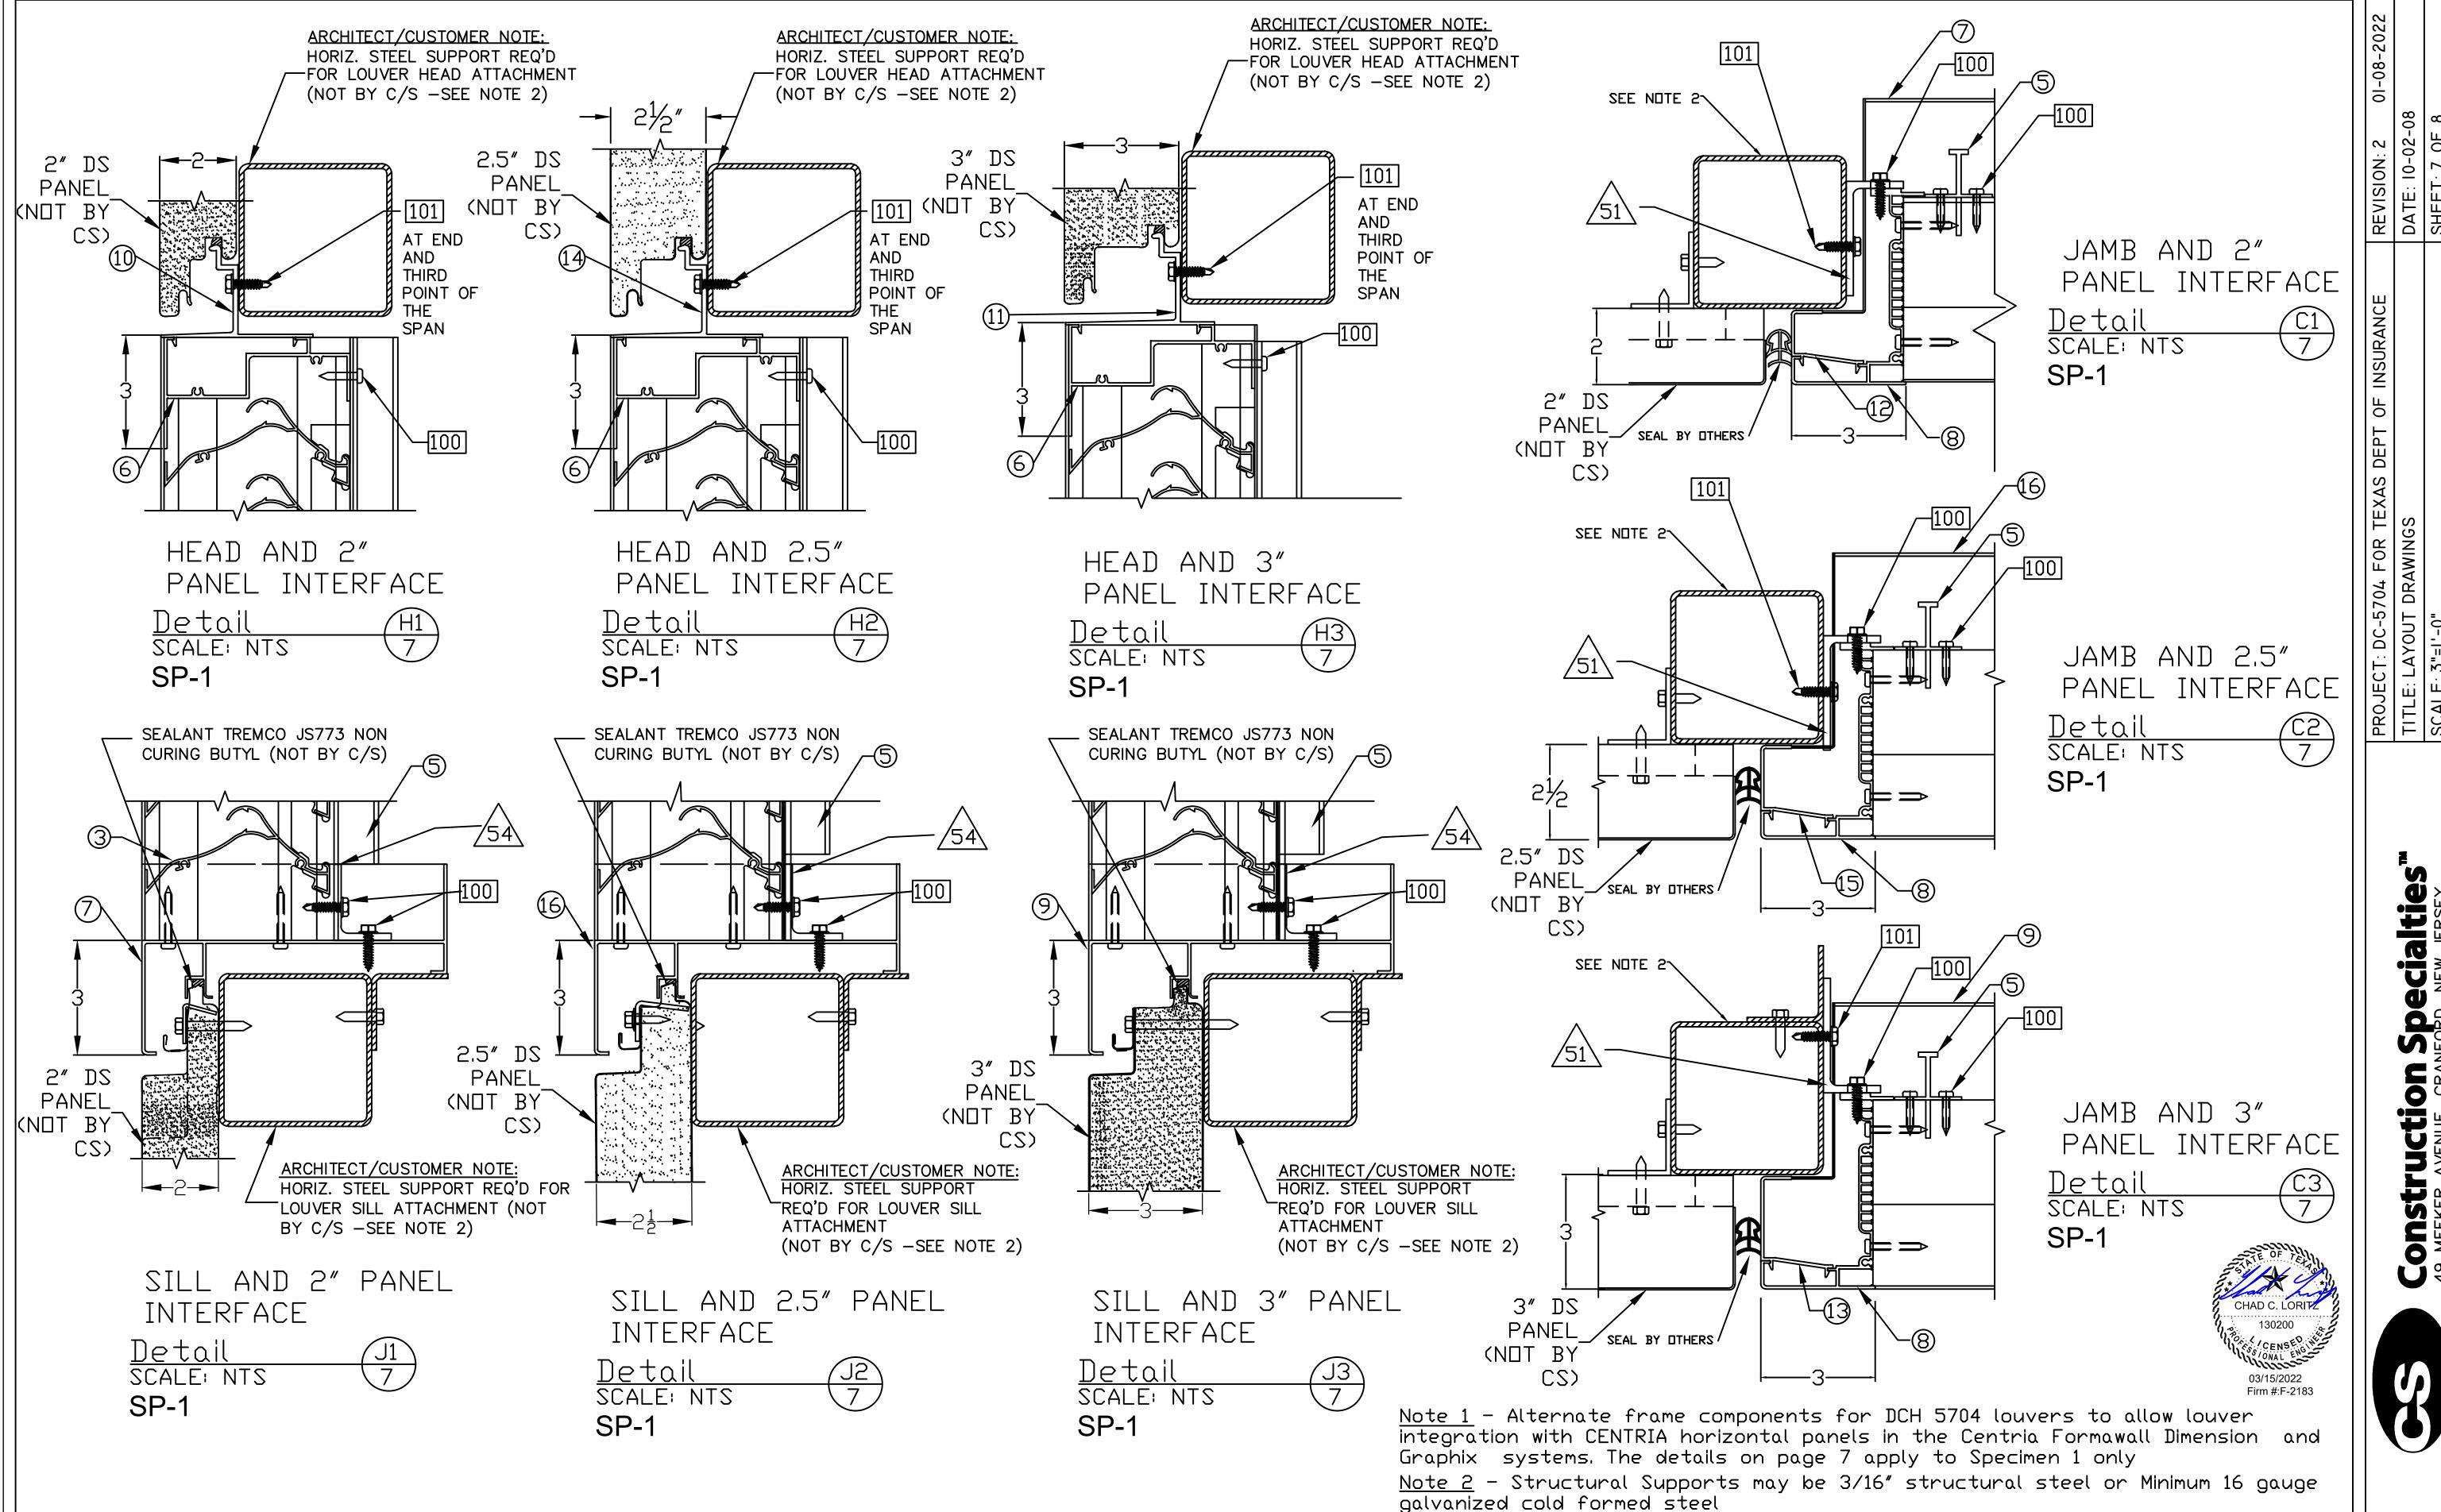

\*\* INSTALL PER FASTENER MANUFACTURER'S INSTRUCTIONS

12 - CENTRIA 2"

13 - CENTRIA 3"

Panel Jamb Extension

Panel Jamb Extension

15 - CENTRIA 2.5"

16 - CENTRIA 2.5" Panel Sill

Panel Jamb Extension