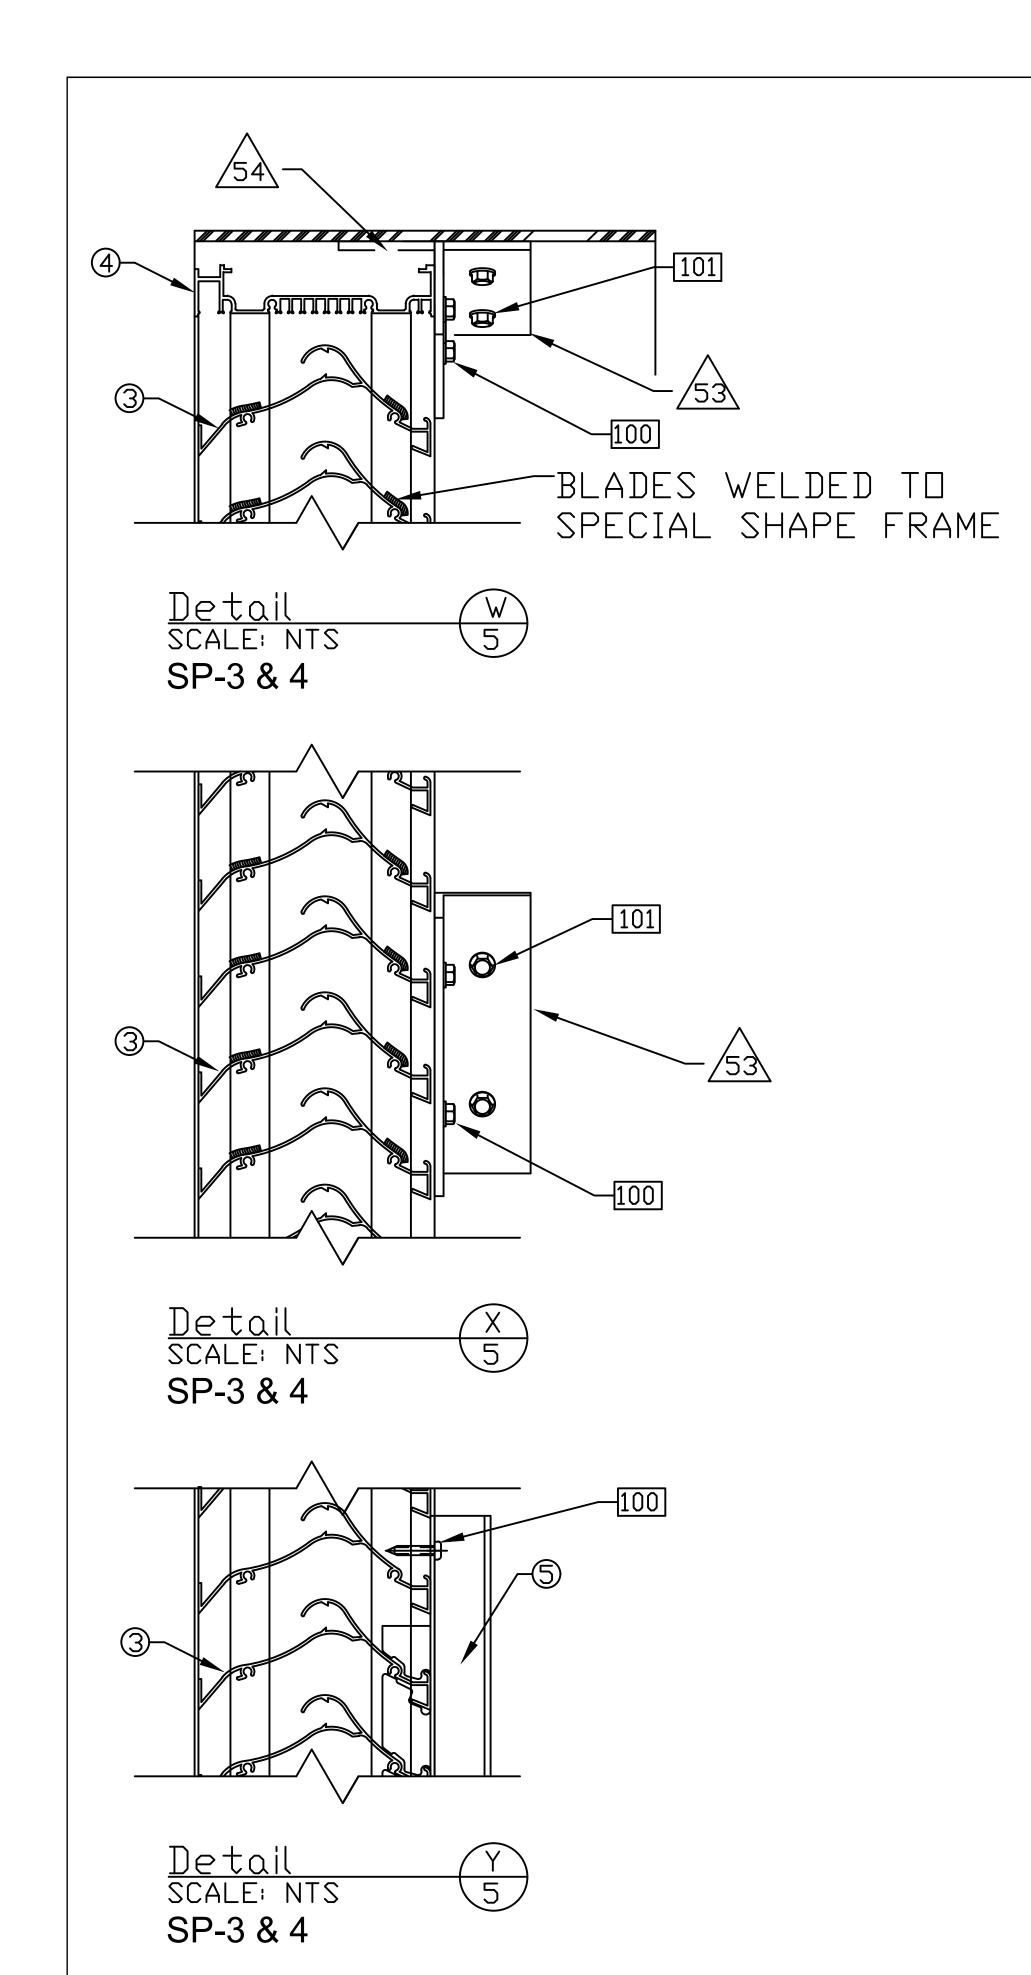

\*\* INSTALL PER FASTENER MANUFACTURER'S INSTRUCTIONS

12 - CENTRIA 2"

13 - CENTRIA 3"

Panel Jamb Extension

Panel Jamb Extension

15 - CENTRIA 2.5"

16 - CENTRIA 2.5" Panel Sill

Panel Jamb Extension