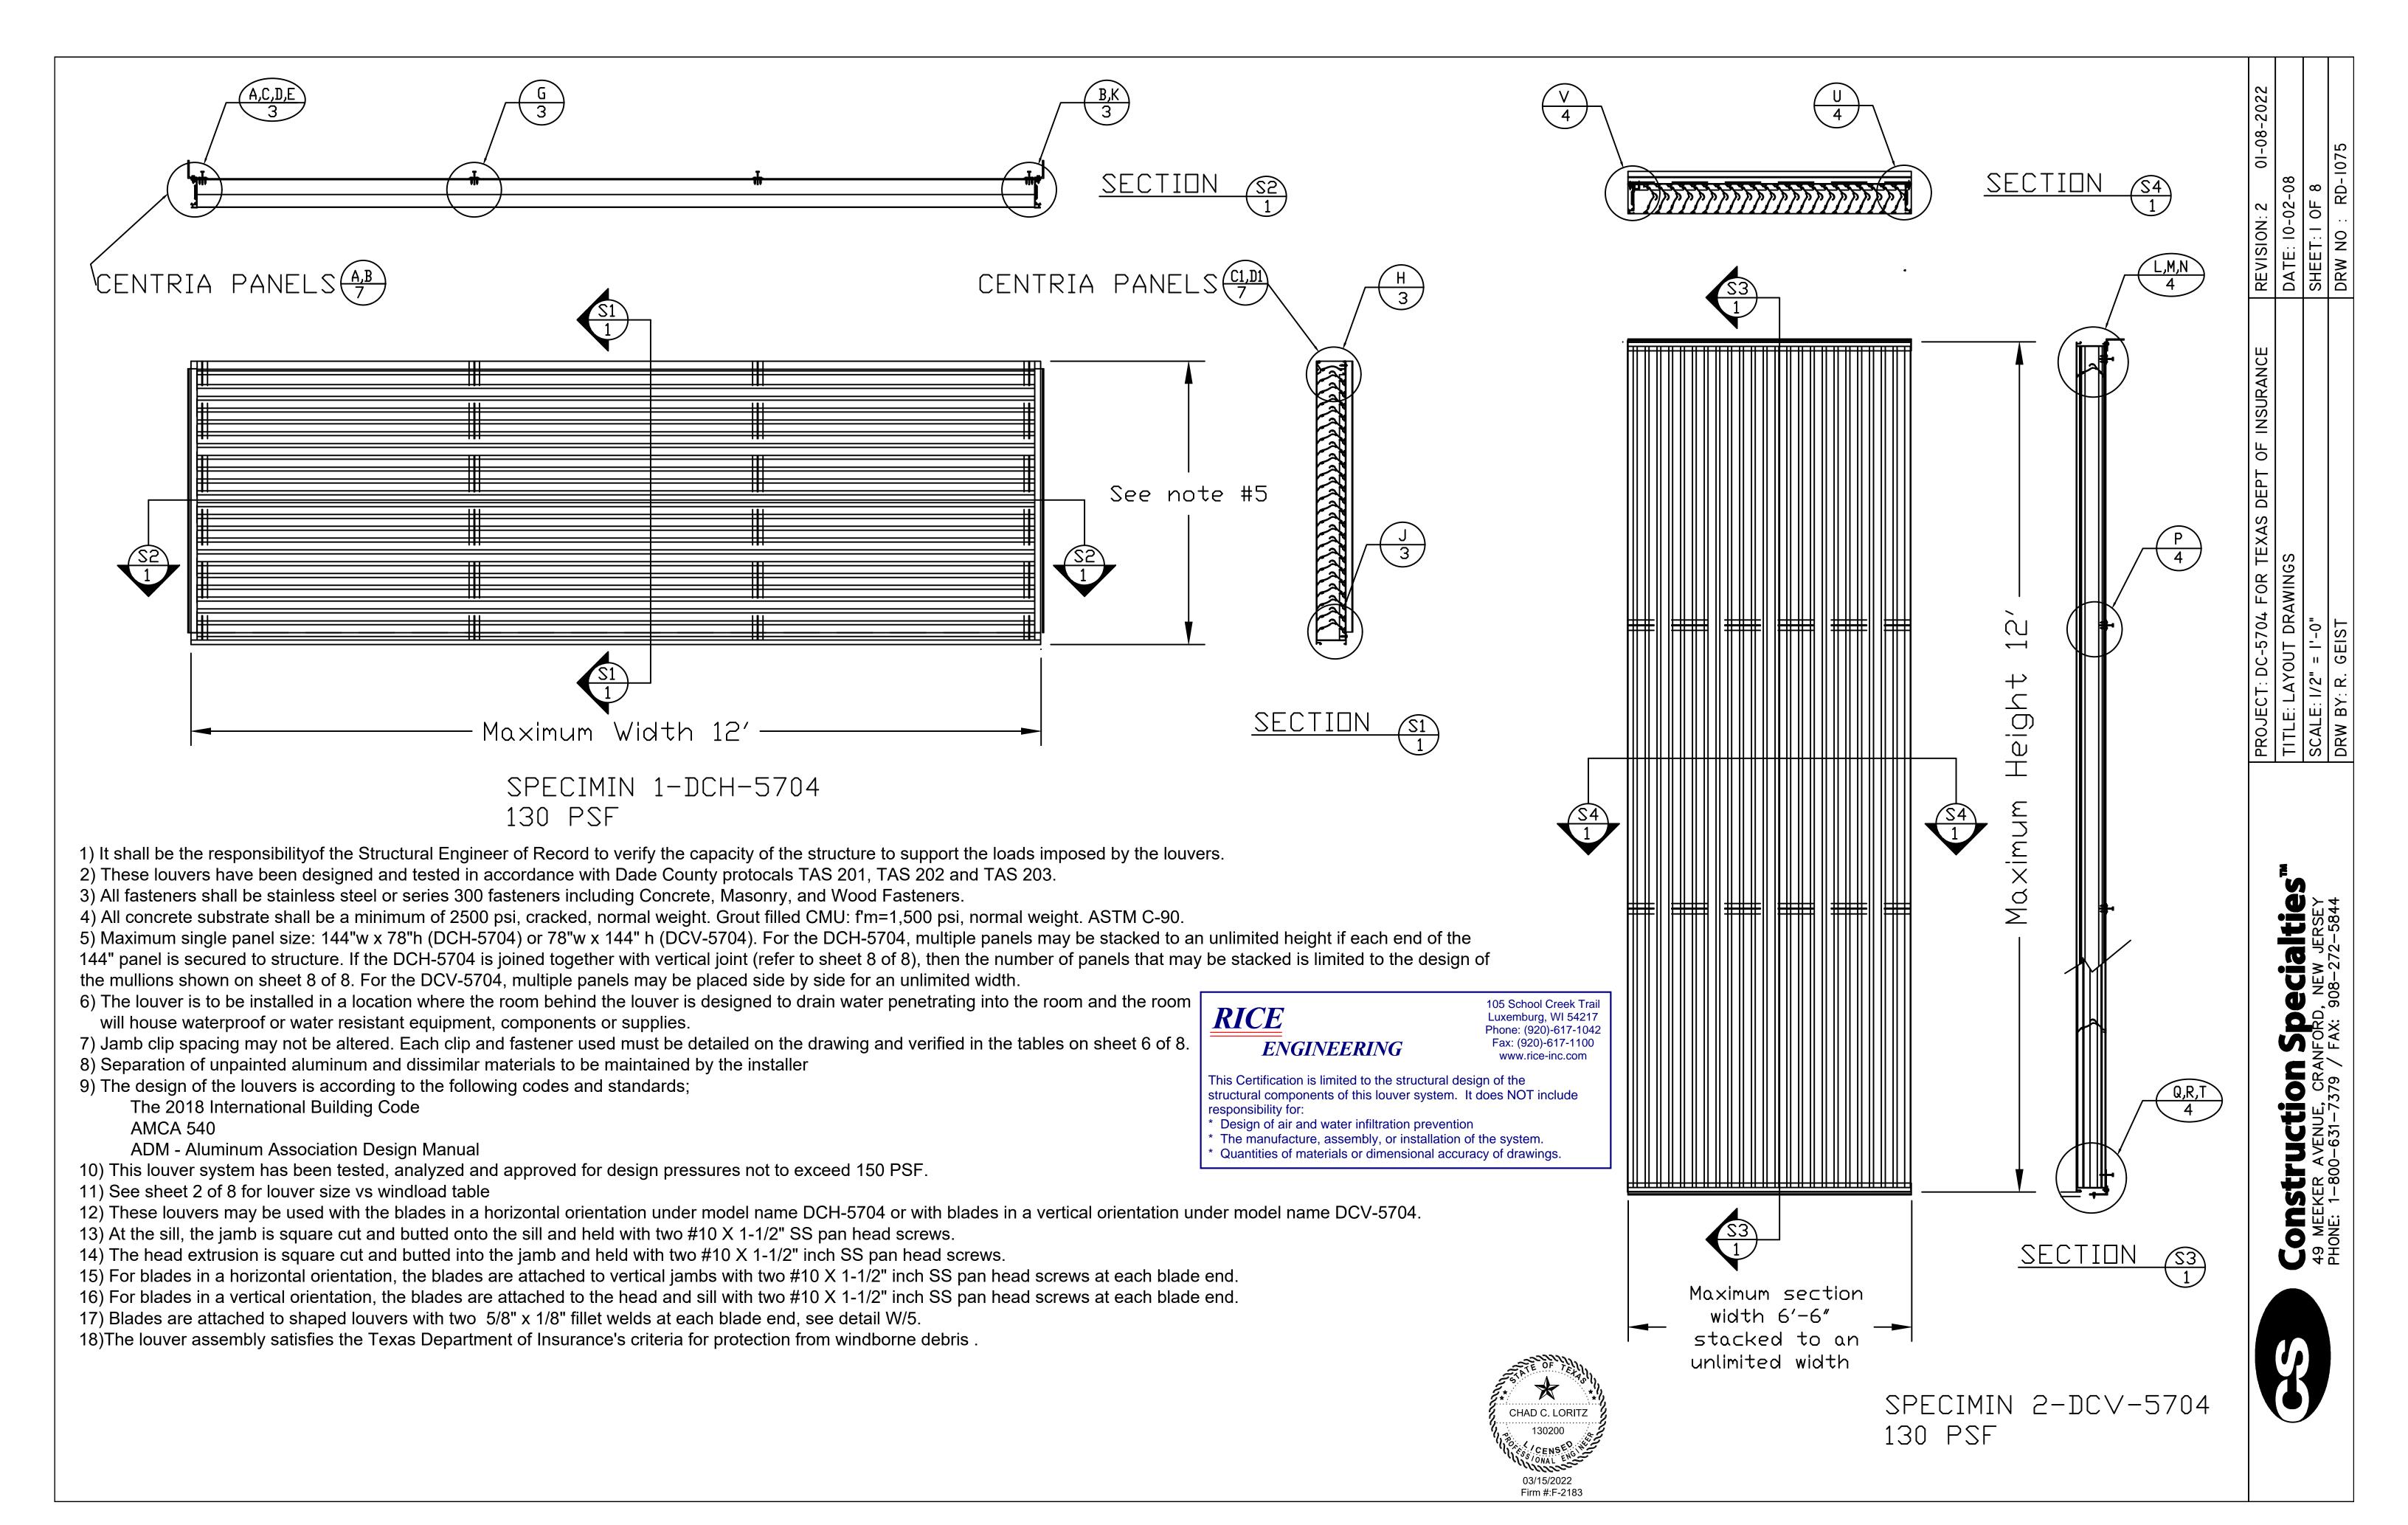

\*\* INSTALL PER FASTENER MANUFACTURER'S INSTRUCTIONS

12 - CENTRIA 2"

13 - CENTRIA 3"

Panel Jamb Extension

Panel Jamb Extension

15 - CENTRIA 2.5"

16 - CENTRIA 2.5" Panel Sill

Panel Jamb Extension