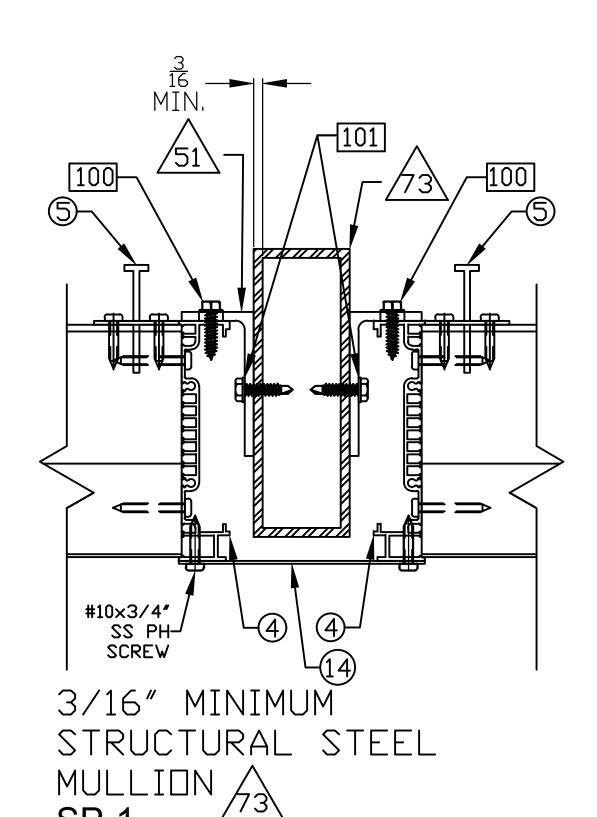

\*\* INSTALL PER FASTENER MANUFACTURER'S INSTRUCTIONS

12 - CENTRIA 2"

13 - CENTRIA 3"

Panel Jamb Extension

Panel Jamb Extension

15 - CENTRIA 2.5"

16 - CENTRIA 2.5" Panel Sill

Panel Jamb Extension