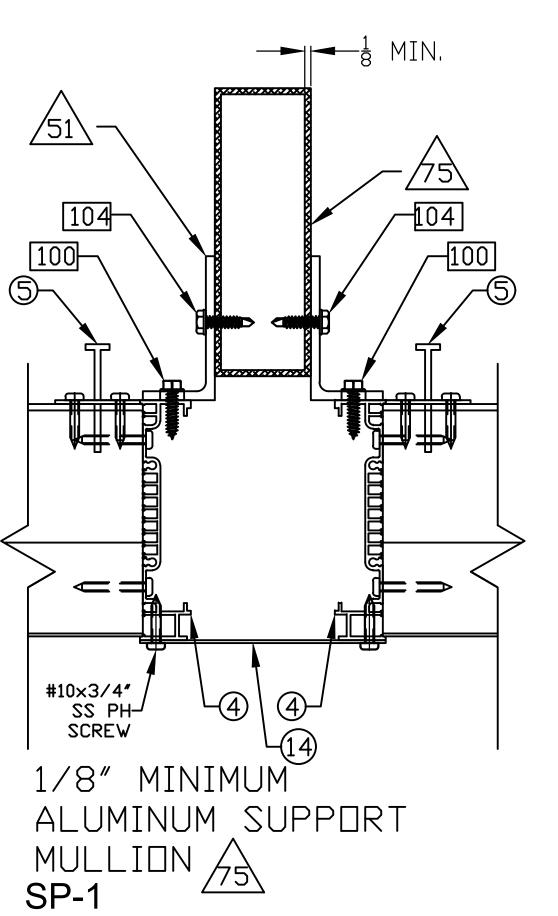

\*\* INSTALL PER FASTENER MANUFACTURER'S INSTRUCTIONS

12 - CENTRIA 2"

13 - CENTRIA 3"

Panel Jamb Extension

Panel Jamb Extension

15 - CENTRIA 2.5"

16 - CENTRIA 2.5" Panel Sill

Panel Jamb Extension