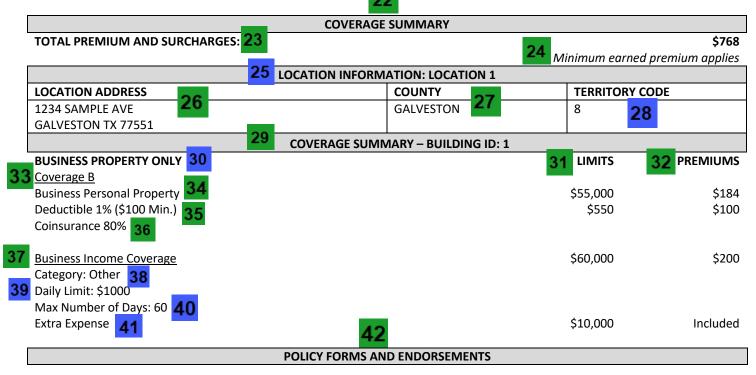

## 20 COVERAGES - Windstorm and Hail Only

In consideration of the stipulations and conditions herein or added hereto which are made a part of this policy, and of the premiums provided, TWIA does insure the insured named above and legal representatives FROM the effective date shown above TO the expiration date shown above at 12:01 a.m. Standard Time at the location of property against direct loss resulting from the perils of Windstorm and Hail only which have a premium inserted opposite thereto and only on the property described and located as provided hereon.

| 43 FORMS APPLICABLE TO ALL COVERAGES      |                |                     |             |  |  |
|-------------------------------------------|----------------|---------------------|-------------|--|--|
| COVERAGE FORM 44                          | FORM NUMBER    | EDITION 46 LIMIT 17 |             |  |  |
| TWIA Commercial Policy Windstorm and Hail | TWCP <b>45</b> | 11/8/2019 N/A       | Included 40 |  |  |

| FORMS APPLICABLE TO SPECIFIC BULDING COVERAGES |          |                                                                                                     |                   |            |          |             |
|------------------------------------------------|----------|-----------------------------------------------------------------------------------------------------|-------------------|------------|----------|-------------|
| BUILDING                                       | COVERAGE | COVERAGE FORM 52                                                                                    | FORM 53<br>NUMBER | EDITION 54 | LIMIT 55 | PREMIUMS 56 |
| 1                                              | N/A      | Business Income and Extra Expense<br>Coverage Endorsement                                           | TWIA-17           | 07/1/2021  | \$60,000 | Included    |
| 1                                              | В        | Replacement Cost Coverage – Coverage<br>A (Building) and Coverage B (Business<br>Personal Property) | TWIA-164          | 07/1/2021  | N/A      | Included    |