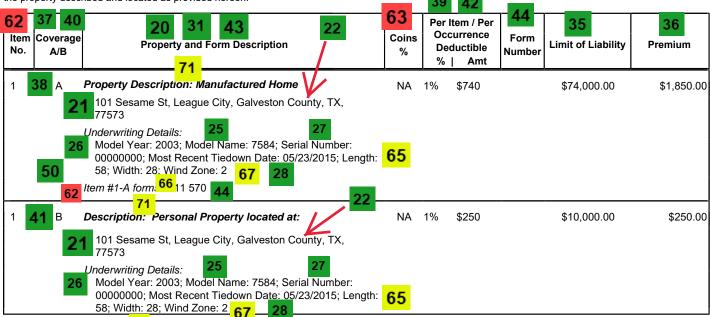

42 63 Per Item / Per 37 40 62 35 36 Occurrence Item Coverage Coins Form Property and Form Description **Limit of Liability** Premium Deductible No. A/B % Number % | Amt

Item #1-B forms: 411 570 -- -- End of Items Schedule --