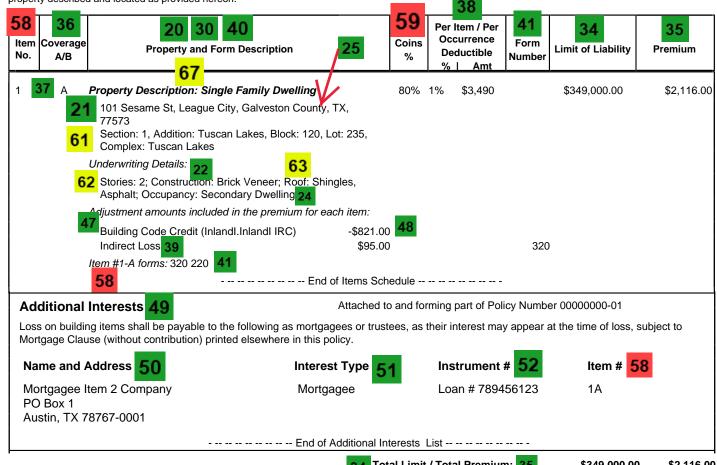

Pro Rata Additional Surcharges: \$0.00 48 Pro Rata Additional Premium: \$200.00

Total Limit / Total Premium: 35 \$349,000.00 \$2,116.00 48 Total Surcharges: \$0.00 Total Premium + Total Surcharges: \$2.116.00