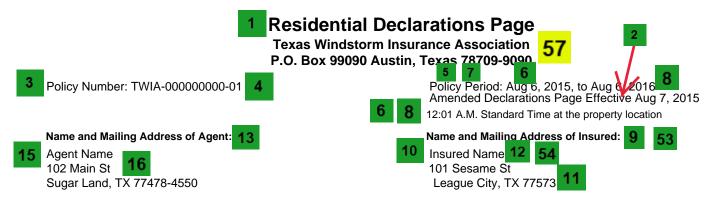

- Early cancellation may result in approximately 25% of your premium being retained by 33 **Texas Windstorm Insurance Association**
- This policy will be subject to an immediate surcharge if determined necessary by the Texas Insurance Commissioner. Failure to pay the surcharge will result in cancellation of the policy.
- COVERAGES Windstorm and Hail Only
  - In consideration of the stipulations and conditions herein or added hereto which are made a part of this policy, and of the premiums provided, TWIA does insure the insured named above and legal representatives FROM the inception date shown above TO the expiration date shown above at 12:01 A.M. Standard Timeat the location of property against direct loss resulting from the perils of Windstorm and Hail only which have a premium inserted opposite thereto and only onthe property described and located as provided hereon.