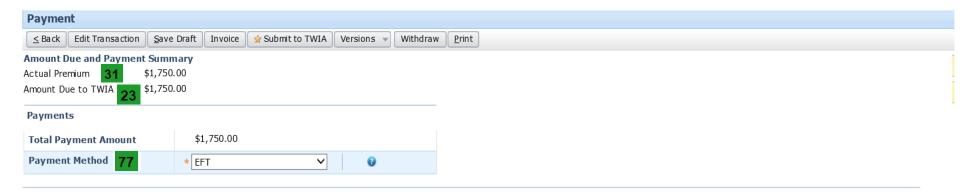

#### **Payment**

You will be required to complete the associated payment entry screens before your submission is sent to underwriting. Please click 'Submit to TWIA' button to continue the payment process.