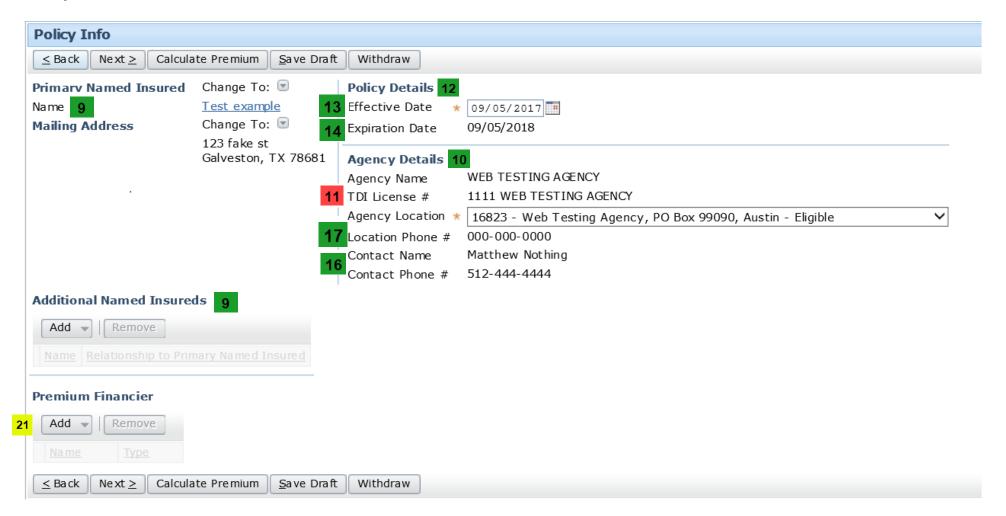

#### **New Submission**





#### Sidebar





# **Status Bar**

Submission (Submitted) | Image: Manufactured Home/Full Application | Eff. 09/05/2017 | Test example | Account # A000494175 19



## Qualification





## **Policy Info**





# Primary Insured – Input Page

| <b>Primary Named Insured Test example</b>       | ( <u>R</u> | eturn to Policy Info)    |   |
|-------------------------------------------------|------------|--------------------------|---|
| OK Cance!                                       |            |                          |   |
| Contact Detail 9                                |            |                          |   |
| Individual                                      |            |                          |   |
| First Name                                      | *          | Test                     |   |
| Last Name                                       | *          | example                  |   |
| Primary Phone                                   | *          | Work 🗸                   |