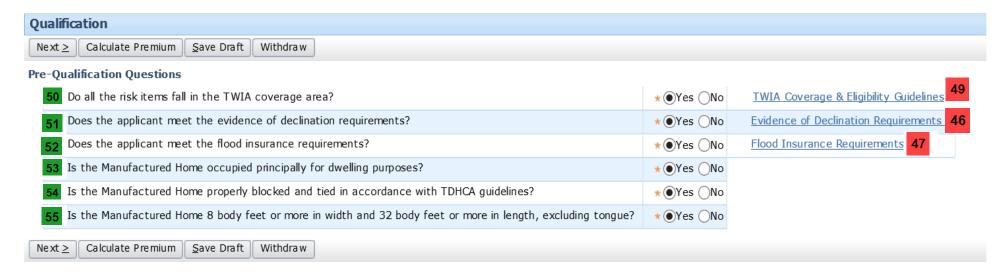

#### **New Submission**





#### Sidebar





# **Status Bar**

Submission (Submitted) | Image: Manufactured Home/Full Application | Eff. 09/05/2017 | Test example | Account # A000494175 19



## Qualification





## **Policy Info**





# Primary Insured – Input Page

| <b>Primary Named Insured Test example</b>       | ( <u>R</u> | eturn to Policy Info)    |   |
|-------------------------------------------------|------------|--------------------------|---|
| OK Cance!                                       |            |                          |   |
| Contact Detail 9                                |            |                          |   |
| Individual                                      |            |                          |   |
| First Name                                      | *          | Test                     |   |
| Last Name                                       | *          | example                  |   |
| Primary Phone                                   | *          | Wor