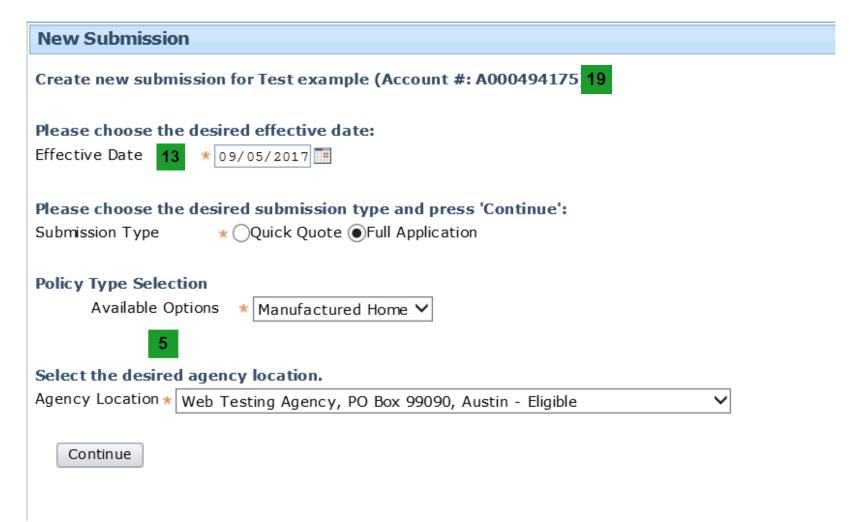

#### **New Submission**





#### Sidebar





# **Status Bar**

Submission (Submitted) | Image: Manufactured Home/Full Application | Eff. 09/05/2017 | Test example | Account # A000494175 19



## Qualification





## **Policy Info**





# Primary Insured – Input Page

| <b>Primary Named Insured Test example</b>       | ( <u>R</u> | eturn to Policy Info)    |   |
|-------------------------------------------------|------------|--------------------------|---|
| OK Cance!                                       |            |                          |   |
| Contact Detail 9                                |            |                          |   |
| Individual                                      |            |                          |   |
| First Name                                      | *          | Test