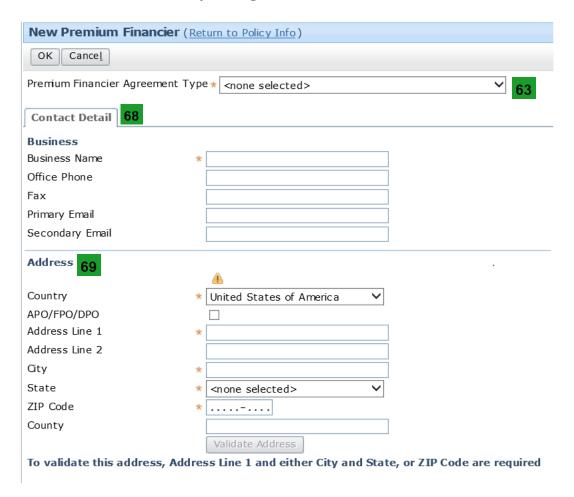

|  |
|           | State                       | <none selected=""></none>                                                                                                   |  |  |  |  |  |  |
|           | ZIP Code                    |                                                                                                                             |  |  |  |  |  |  |
|           | County                      |                                                                                                                             |  |  |  |  |  |  |
|           |                             | Validate Address                                                                                                            |  |  |  |  |  |  |



# **Premium Financier – Input Page**





### **Location Information**

| Location Information (Return to Locations and Risk Items)                                                     |