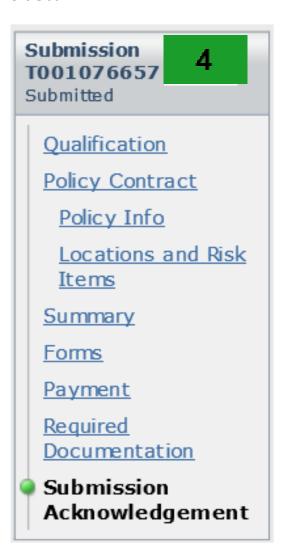

#### **New Submission**





#### Sidebar





# **Status Bar**

Submission (Submitted) | Image: Manufactured Home/Full Application | Eff. 09/05/2017 | Test example | Account # A000494175 19



## Qualification





## **Policy Info**





# Primary Insured – Input Page

| <b>Primary Named Insured Test example</b>       | ( <u>R</u> | eturn to Policy Info)    |   |
|-------------------------------------------------|------------|--------------------------|---|
| OK Cance!                                       |            |                          |   |
| Contact Detail 9                                |            |                          |   |
| Individual                                      |            |                          |   |
| First Name                                      | *          | Test                     |