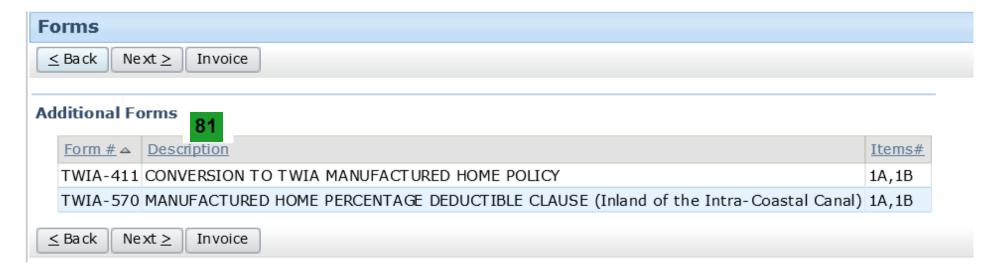

foregoing conditions.

Warranty acknowledgement was completed on Wed Sep 06, 2017 at 09:02:31 CDT by Matthew Nothing (sample.aor@twia.org)



#### **Submission Information**

#### **Submission Information**



Thank you! Your Submission (#T001076657) and Electronic Funds Transfer transaction have been received by TWIA. We will process the Submission according to TWIA Underwriting guidelines.

To retrieve a PDF copy of the transaction summary, click the "View your submission" link below, and then select Documents from the Tools menu.

Name of Insured Test example Payment Amount \$1,750.00

Payment Confirmation # FAKE170905142938409

Date Payment Initiated 09/05/2017

- View your submission (#T001076657)
- Go to the submission manager for this account
- Go to your desktop



#### **Forms**