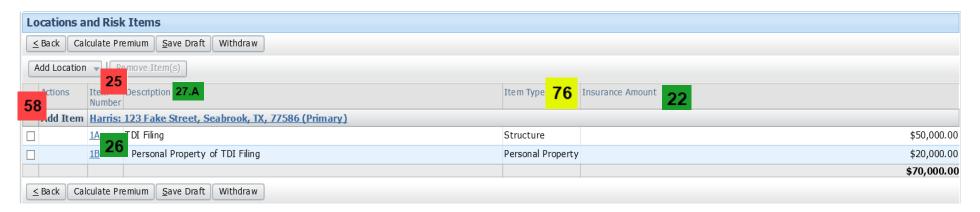

|                              |  |  |  |  |  |  |



# **Locations and Risk Items (Before)**





# **Locations and Risk Items (After)**





# **Details**

| Details Coverages Addition                | onal Interests                           |                      |                          |                              |                      |
|-------------------------------------------|------------------------------------------|----------------------|--------------------------|------------------------------|----------------------|
| Location H                                | larris: 123 Fake Street,                 | Seabrook, TX, 77586  | 5                        |                              |                      |
| Description 27.A * T                      | DI Filing                                |                      |                          |                              |                      |
| Note: D