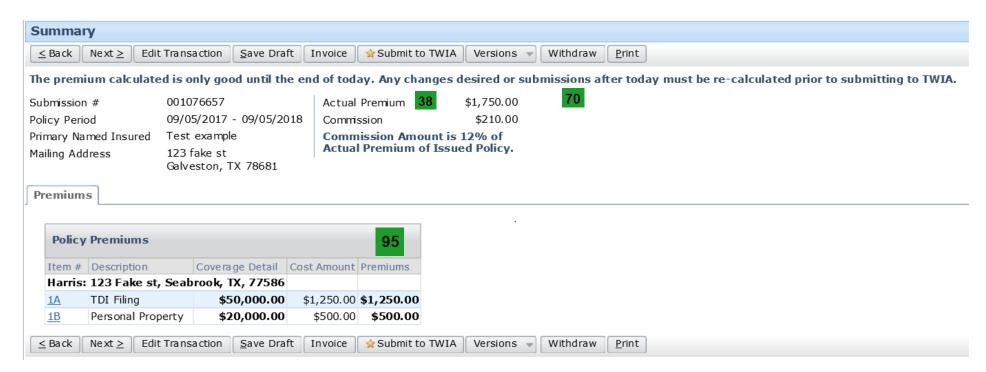

|                          |                              |                      |
| dditions 82                               | Remove                                   |                      |                          |                              |                      |
| 62 te                                     |                                          | * <u>Description</u> |                          |                              |                      |
|                                           | oliance is not required                  | d on Manufactured F  | lomes. A certificate is  | only required for Living Are | a Site Built Additio |



## **Coverages**





#### **Additional Interest**





## **Additional Interest – Input Page**





#### **Summary**





#### **Payment**



You will be required to complete the associated payment entry screens before your submission is sent to underwriting. Please click 'Submit to TWIA' button to continue the payment process.

48

Please note that cancellation of the policy will result in a pro-rata refund, subject to a policy minimum retained premium in an amount equal to 90 days or \$100, whichever is greater. The minimum retained premium is fully earned on the effective date of the policy.

DO NOT press 'Submit to TWIA' more than once. Please contact Agent Services at 800-788-8247, option 7, Monday through Friday between 8 AM and 5 PM if you need assistance completing this transaction.





#### **Documents**

Documents 78

If a signed copy of a TWIA form is required, please download it from the foll