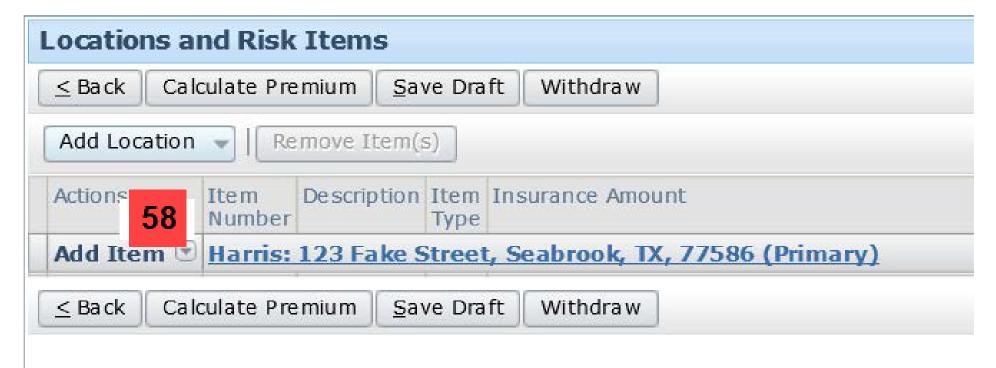

|                              |  |  |  |  |  |  |



# **Locations and Risk Items (Before)**





# **Locations and Risk Items (After)**





# **Details**

| Details Coverages Addition                | onal Interests                           |                      |                          |                              |                      |
|-------------------------------------------|------------------------------------------|----------------------|--------------------------|------------------------------|----------------------|
| Location H                                | larris: 123 Fake Street,                 | Seabrook, TX, 77586  | 5                        |                              |                      |
| Description 27.A * T                      | DI Filing                                |                      |                          |