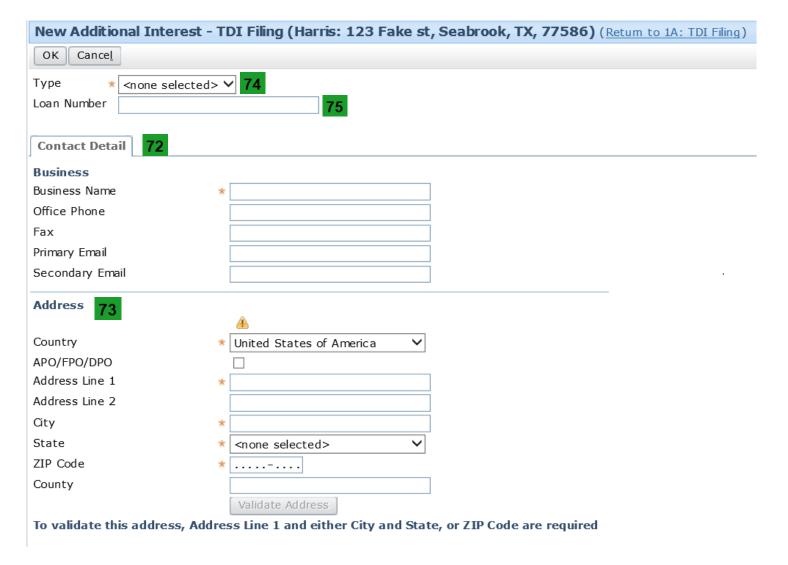

|                      |                          |                              |                      |
| dditions 82                               | Remove                                   |                      |                          |                              |                      |
| 62 te                                     |                                          | * <u>Description</u> |                          |                              |                      |
|                                           | oliance is not required                  | d on Manufactured F  | lomes. A certificate is  | only required for Living Are | a Site Built Additio |



## **Coverages**





#### **Additional Interest**





## **Additional Interest – Input Page**





#### **Summary**





#### **Payment**



You will be required to complete the associated payment entry screens before your submission is sent to underwriting. Please click 'Submit to TWIA' button to continue the payment process.

48

Please note that cancellation of the policy will result in a pro-rata refund, subject to a policy minimum retained premium in an amount equal to 90 days or \$100, whichever is greater. The minimum retained premium is fully earned on the effective date of the policy.

DO NOT press 'Submit to TWIA' more than once. Please contact Agent Services at 800-788-8247, option 7, Monday through Friday between 8 AM and 5 PM if you need assistance completing this transaction.





#### **Documents**

Documents 78

If a signed copy of a TWIA form is required, please dow