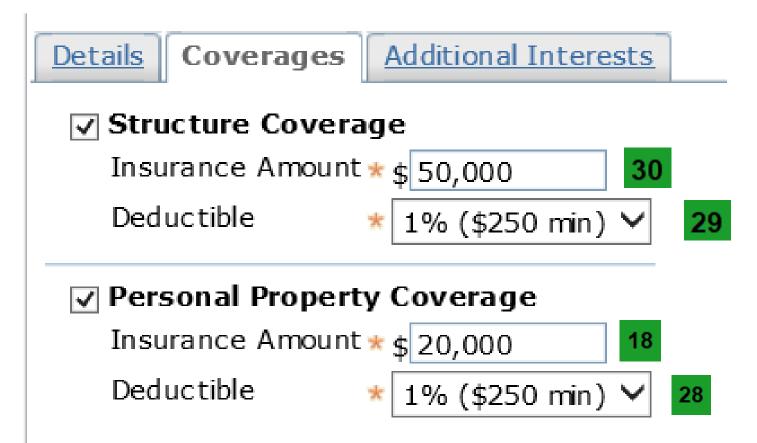

|
| dditions                                  | Living Area Site Built                   |                      |                          |                              |                      |
| dditions 82                               | Remove                                   |                      |                          |                              |                      |
| 62 te                                     |                                          | * <u>Description</u> |                          |                              |                      |
|                                           | oliance is not required                  | d on Manufactured F  | lomes. A certificate is  | only required for Living Are | a Site Built Additio |



## **Coverages**





#### **Additional Interest**





## **Additional Interest – Input Page**





#### **Summary**





#### **Payment**



You will be required to complete the associated payment entry screens before your submission is sent to underwriting. Please click 'Submit to TWIA' button to continue the payment process.

48

Please note that cancellation of the policy will result in a pro-rata refund, subject to a policy minimum retained premium in an amount equal to 90 days or \$100, whichever is greater. The minimum retained premium is fully earned on the effective date of the policy.

DO NOT press 'Submit to TWIA' more than once. Please contact Agent Services at 800-788-8247, option 7, Monday through Friday between 8 AM and 5 PM if you need assistance completing this transaction.





#### **Doc