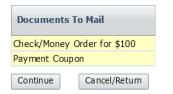

#### Submission Acknowledgement

128

120

Please print the payment coupon and mail to TWIA with a check for the full amount due. Once payment is received, your application will be processed according to TWIA underwriting guidelines. For additional information, please click here to access the TWIA Instructions and Guidelines manual.

This submission will not be processed until the payment and payment coupon are received. Payment received without an accompanying coupon will be returned. Coverage will be effective for eligible applications on the date payment is received by TWIA, the date mailed if sent by one of the four approved methods, or a later date if requested. If payment and coupon are not received within 14 days, your submission will be voided and the coverage requested in your application will not be issued. It will be necessary for you to resubmit your application if coverage is still desired.

After pressing the 'Continue' button, a PDF of the transaction summary and the payment coupon will be available for printing.

Coverage requests will not be reviewed by TWIA before payment is received.

| 104 | Submiss | ion Certification                                                                        |
|-----|---------|------------------------------------------------------------------------------------------|
| 114 | ✓       | Yes, I certify that the information provided is correct to the best of my knowledge. 115 |
|     | Cont    | inue Cancel/Retum                                                                        |