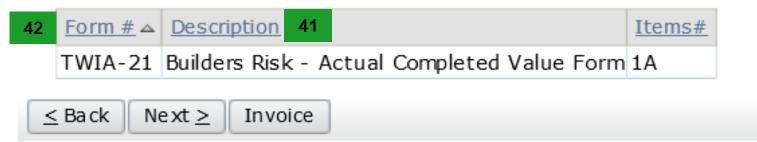

- Go to the submission manager for this account
- Go to your desktop

Forms

| Forms  | 39        |      |  |
|--------|-----------|------|--|
| ≤ Back | Next≥ Inv | oice |  |

# **Additional Forms**