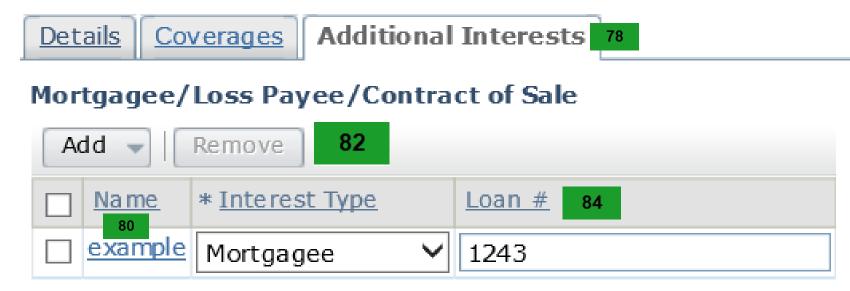

### **Additional Interest**

# Additional Interest – Input Page

| New Additional Interes                                    | st - TDI Filing (Harris: 123 Fake st, Seabrook, TX, 77586) (Return to 1A: TDI Filing) |
|-----------------------------------------------------------|---------------------------------------------------------------------------------------|
| OK Cancel                                                 |                                                                                       |
| Type * <none selec<="" th=""><th>ted&gt; V 82</th></none> | ted> V 82                                                                             |
| Loan Number                                               | 84                                                                                    |
|                                                           |                                                                                       |
| Contact Detail 80                                         |                                                                                       |
| Business                                                  |                                                                                       |
| Business Name                                             | *                                                                                     |
| Office Phone                                              |                                                                                       |
| Fax                                                       |                                                                                       |
| Primary Email                                             |                                                                                       |
| Secondary Email                                           | ·                                                                                     |
| Address 81                                                |                                                                                       |
| 01                                                        | <u>A</u>                                                                              |
| Country                                                   | ★ United States of America                                                            |
| APO/FPO/DPO                                               |                                                                                       |
| Address Line 1                                            | *                                                                                     |
| Address Line 2                                            |                                                                                       |
| City                                                      | *                                                                                     |
| State                                                     | * <none selected=""> ✓</none>                                                         |
| ZIP Code                                                  | *                                                                                     |
| County                                                    |                                                                                       |
|                                                           | Validate Address                                                                      |
| To validate this address,                                 | Address Line 1 and either City and State, or ZIP Code are required                    |