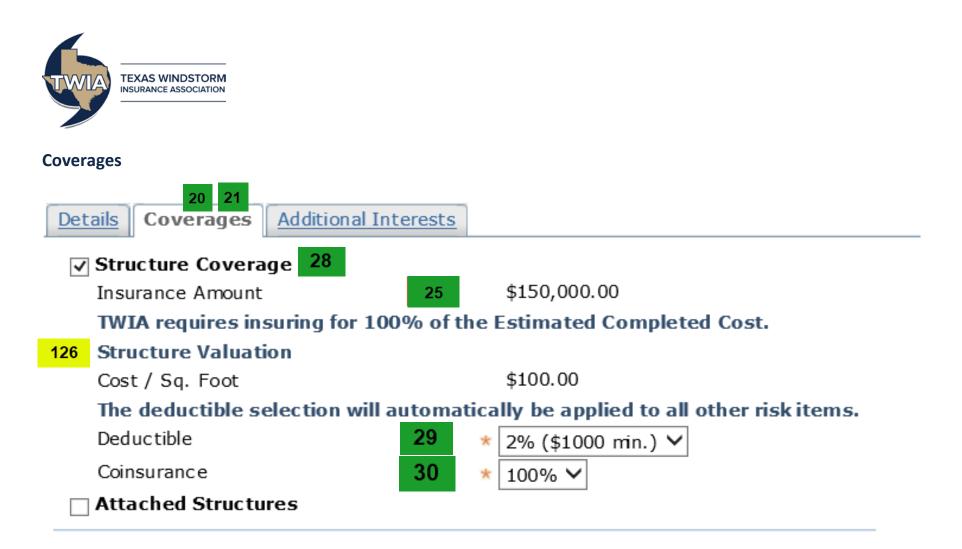

# Locations and Risk Items (After)

| $\begin{tabular}{ c c c c c c c c c c c c c c c c c c c$          |                                     |              |
|-------------------------------------------------------------------|-------------------------------------|--------------|
| Add Location 63 79                                                |                                     |              |
| Actions Item Description 66                                       | 28 Item<br>Type Insurance Amount 25 |              |
| Add Item 🐨 Harris: 123 fake Street, Seabrook, TX, 77586 (Primary) |                                     |              |
| D 27 1A TDI filing                                                | Structure                           | \$150,000.00 |
|                                                                   |                                     | \$150,000.0  |

#### Details

48 Details Coverages Additional Interests 71 62 Location Harris: 123 Fake Street, Seabrook, TX, 77586 64 Building # 65 Unit # Description 66 TDI filing Note: Description appears on both the application summary and the printed declarations page Have materials been delivered to the site? ● Yes ○ Nc 31 77 Material Delivery Date 09/05/2017 Should coverage include the existing structure?  $* \bigcirc Yes$   $\bullet No$  32 Estimated Completion Cost 33 \$ 150000.00 Type of Structure 34  $\sim$ Dwelling Type of Construction Addition 🗸 35 Total Area of existing structure 36 1500 Total Area of addition 37 100 Total Area 75 1600 Risk Category Builder's Risk Stated Value- Form 18 140 Risk Item Type Dwelling and F&R Dwelling - Additions (<= 10% grade floor area) 72 Is this a Miscellaneous Structure? 38 \* 🔿 Yes 🖲 No General Information Companion Policy Company 69 Affiliated Fm Insurance Company  $\mathbf{v}$ Amount of Insurance for this item provided by Companion Policy \* \$ 150000.00 135 Flood Insurance Company 132 \* Affiliated Fm Insurance Company < Amount of Insurance for this item provided by Flood Policy 133 \* \$ 150000.00 Prior TWIA Policy # 100 **Construction Details** Construction Type Frame  $\sim$ 73 A recent photograph of the Builder's Risk item must be provided to TWIA. Please upload a copy of the photograph in order to submit this request. 46 Photograph Upload Photograph Delete Name Type <u>Date</u> 09/07/2017 MH photo Photograph Delete