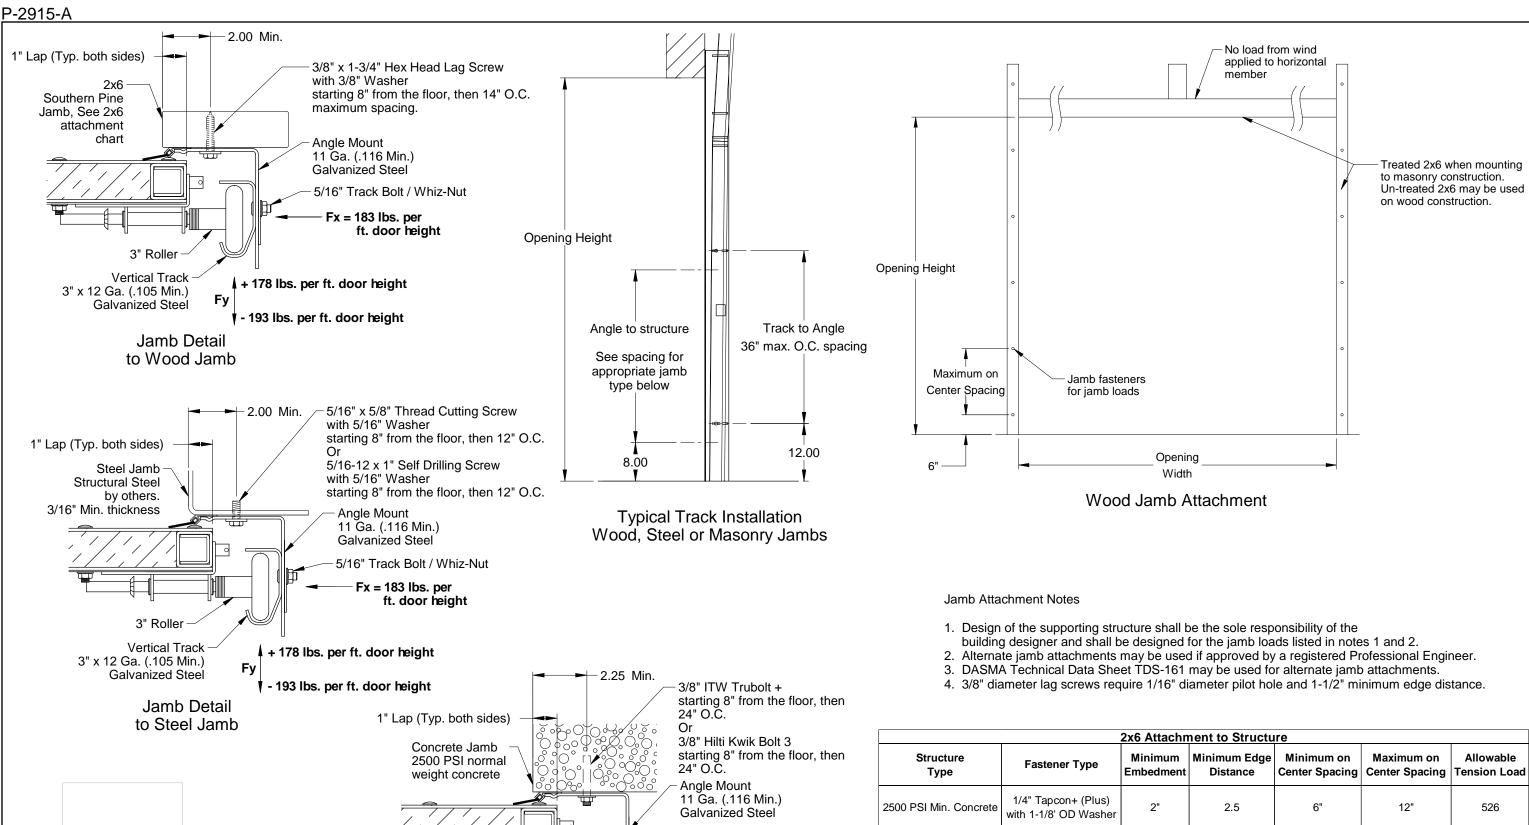

5/16" Track Bolt / Whiz-Nut

ft. door height

Fx = 183 lbs. per

+ 178 lbs. per ft. door height

🕇 - 193 lbs. per ft. door height

3" Roller Vertical Track

Galvanized Steel

Jamb Detail

to Concrete Jamb

Fy

3" x 12 Ga. (.105 Min.)

| 2x6 Attachment to Structure |                                              |                      |                          |       |                              |                           |
|-----------------------------|----------------------------------------------|----------------------|--------------------------|-------|------------------------------|---------------------------|
| Structure<br>Type           | Fastener Type                                | Minimum<br>Embedment | Minimum Edge<br>Distance |       | Maximum on<br>Center Spacing | Allowable<br>Tension Load |
| 2500 PSI Min. Concrete      | 1/4" Tapcon+ (Plus)<br>with 1-1/8' OD Washer | 2"                   | 2.5                      | 6"    | 12"                          | 526                       |
| Southern Pine               | 3/8" x 3" Lag<br>with 1-1/8" OD Washer       | 1.50"                | 2.0"                     | 1.50" | 14"                          | 655                       |