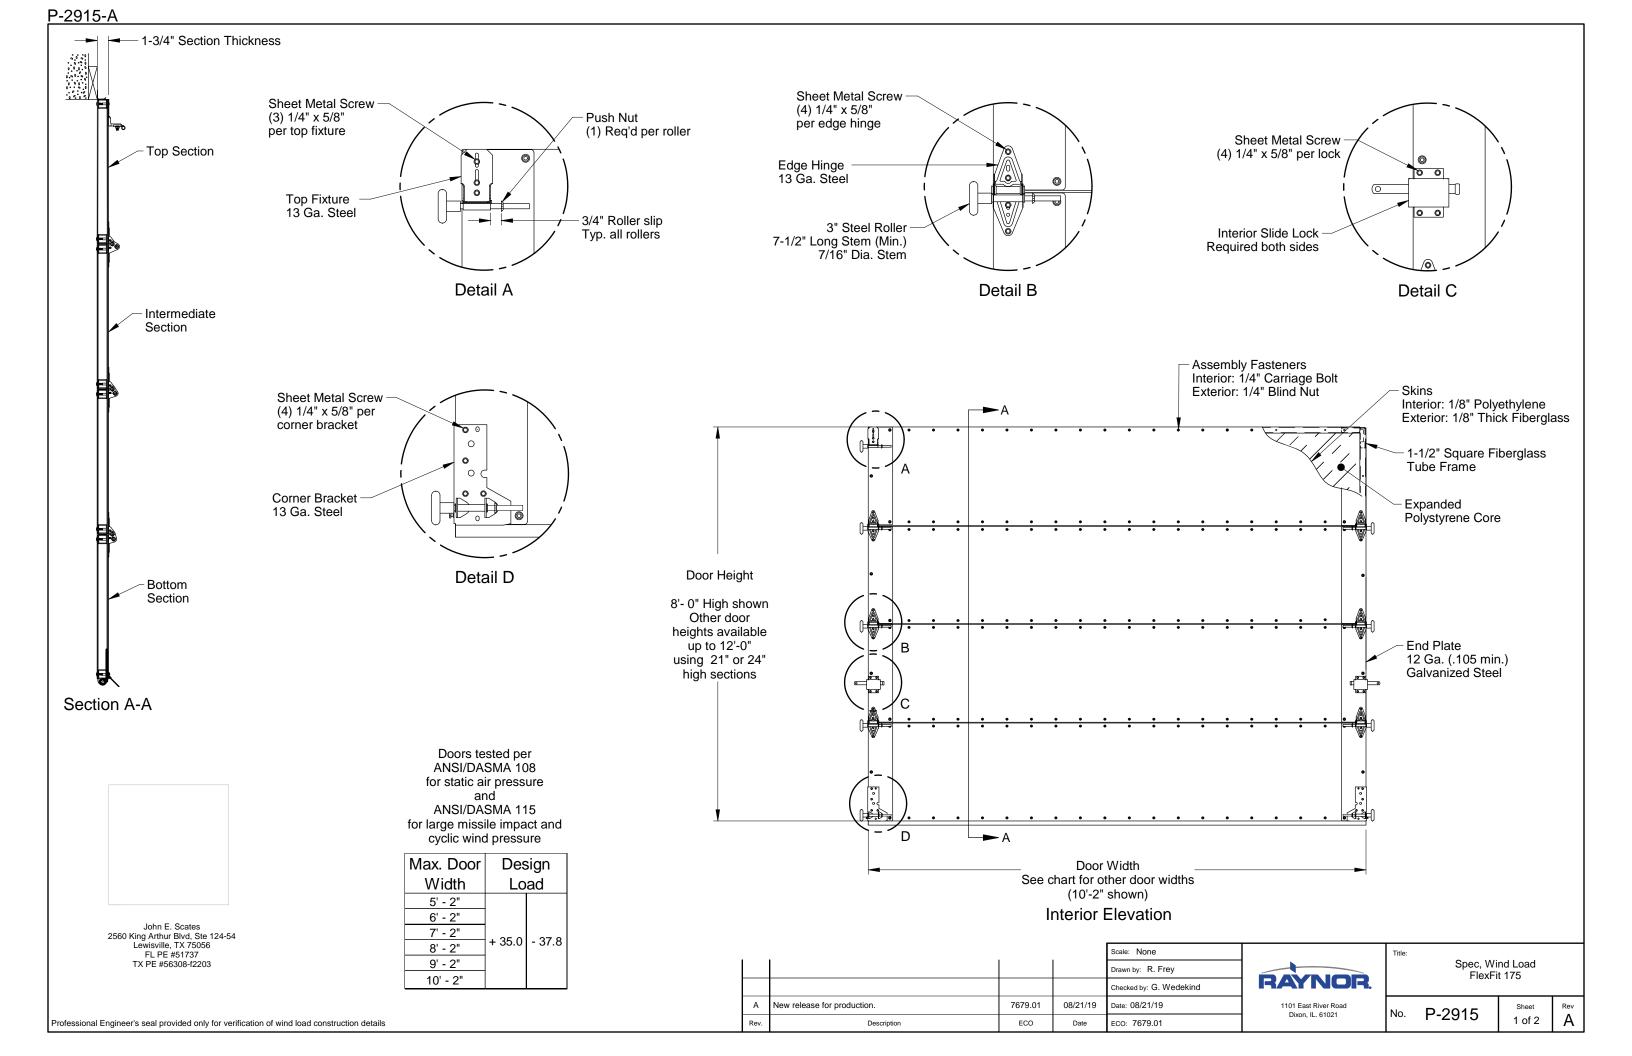

Scale: None Spec, Wind Load Drawn by: R. Frey FlexFit 175 RAYNOR Checked by: G. Wedekind Date: 08/21/19 1101 East River Road P-2915 Α ECO: 7679.01

Professional Engineer's seal provided only for verification of wind load construction details