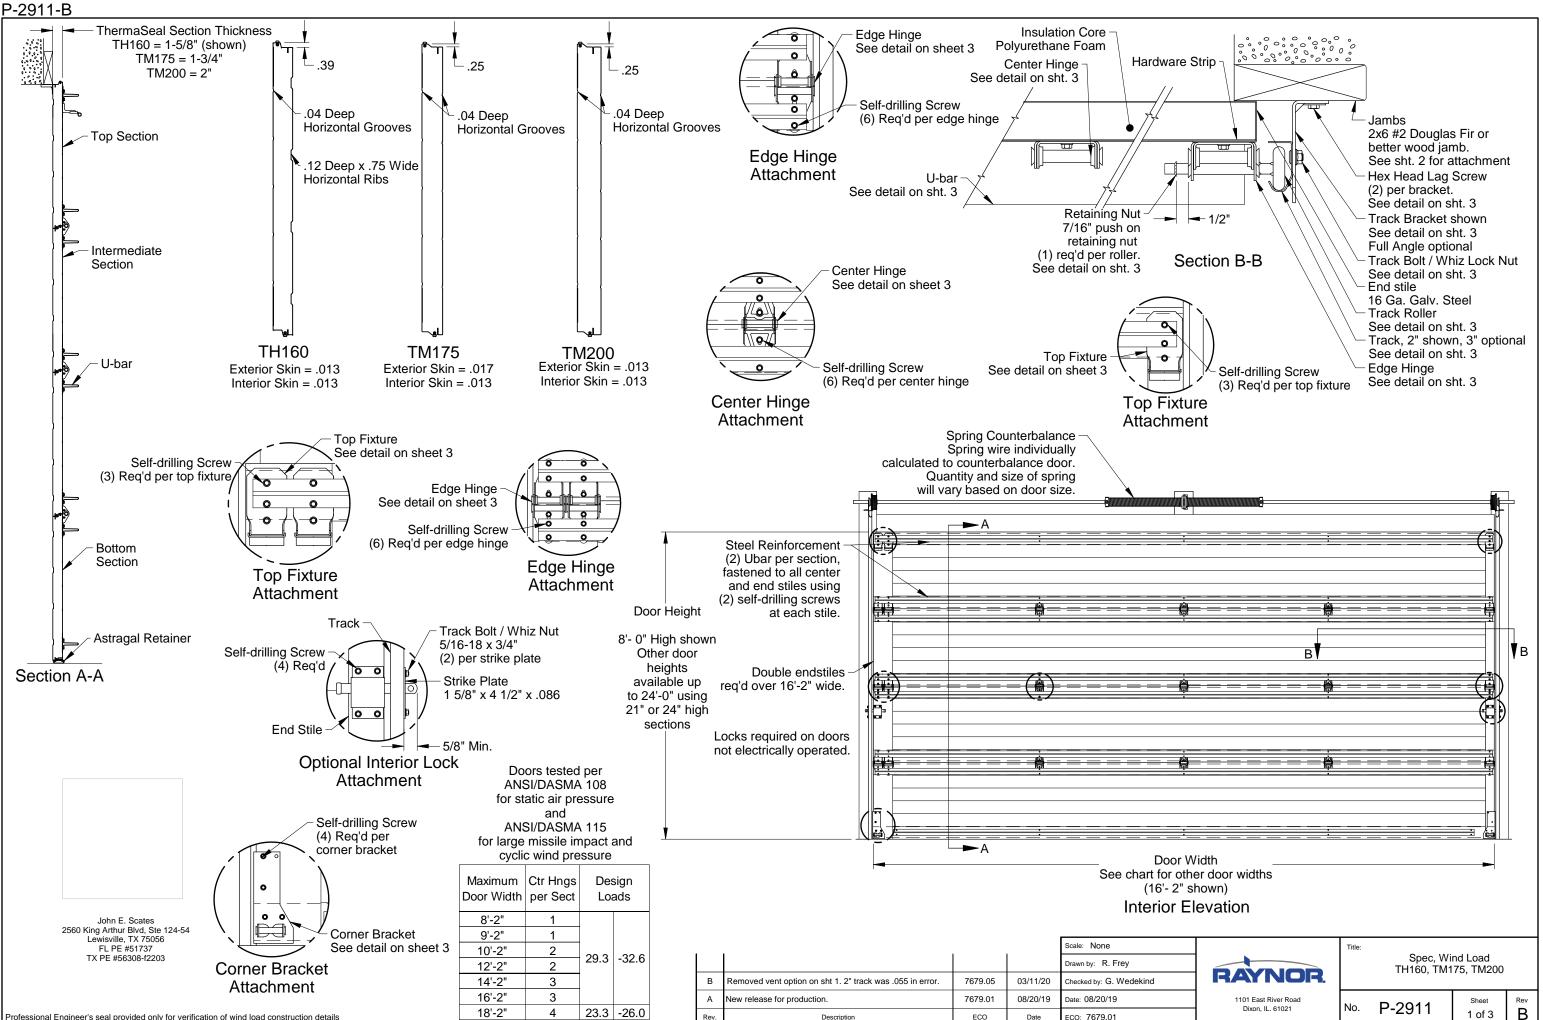

Professional Engineer's seal provided only for verification of wind load construction details

ECO ECO: 7679.01 Date

P-2911-B



| x6 Attachment to Structure |                          |                              |                              |                           |  |  |  |
|----------------------------|--------------------------|------------------------------|------------------------------|---------------------------|--|--|--|
| Minimum<br>Embedment       | Minimum Edge<br>Distance | Minimum on<br>Center Spacing | Maximum on<br>Center Spacing | Allowable<br>Tension Load |  |  |  |
| 2"                         | 2.5                      | 6"                           | 24"                          | 526                       |  |  |  |
| 1.50"                      | 1.50"