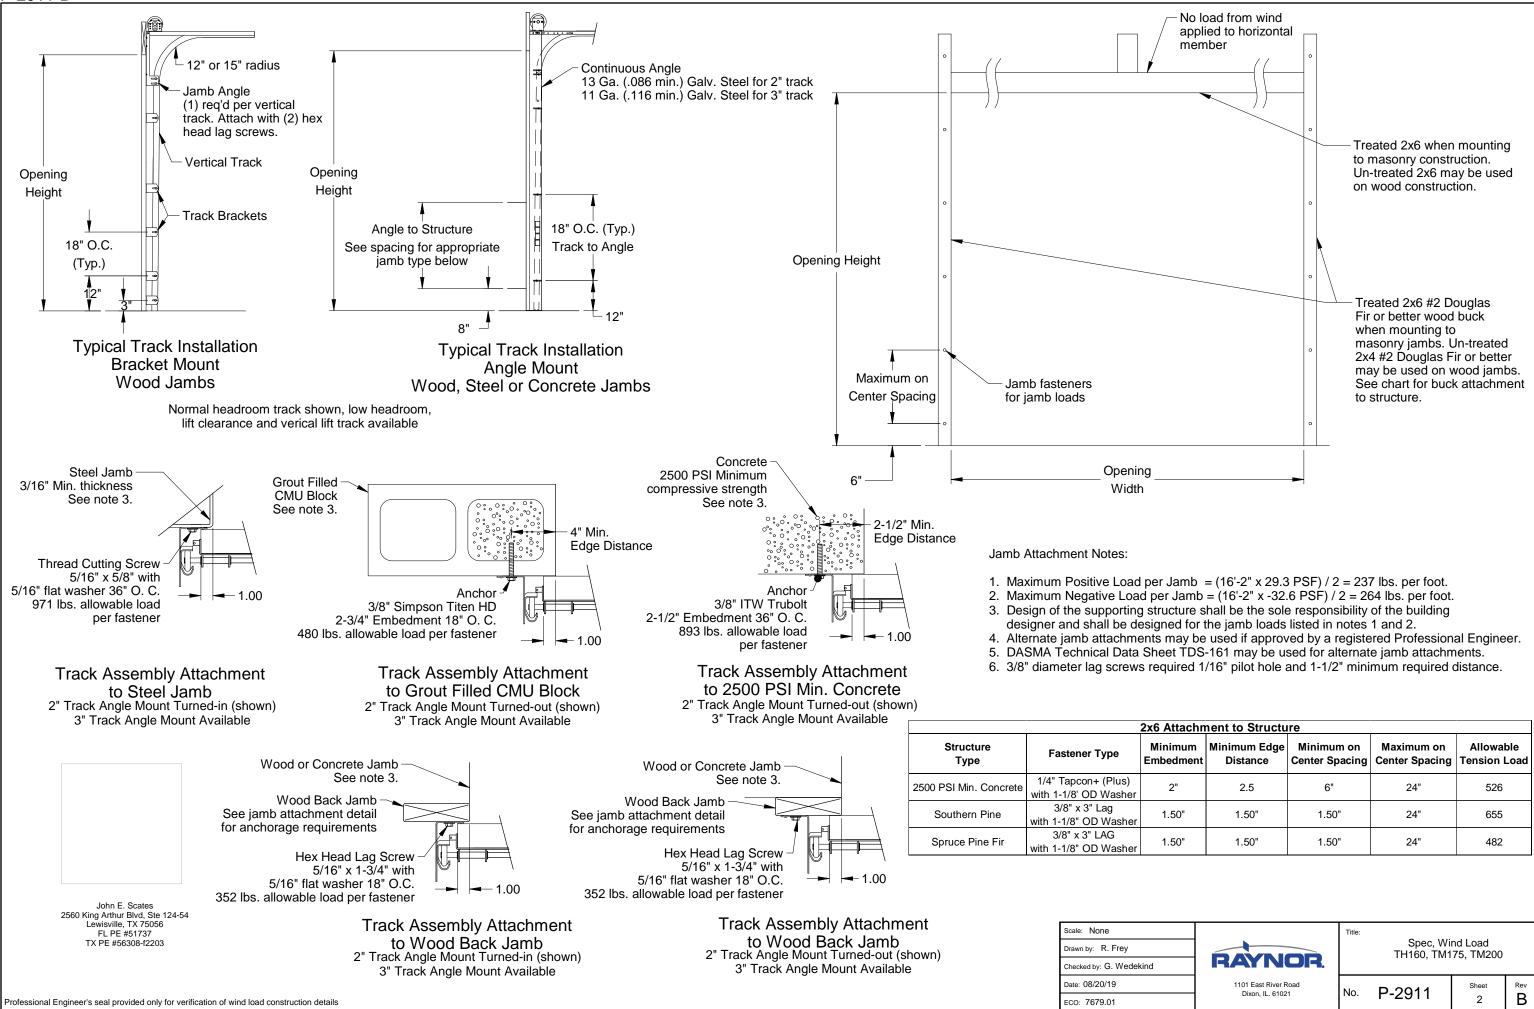

Professional Engineer's seal provided only for verification of wind load construction details

ECO ECO: 7679.01 Date

P-2911-B

| x6 Attachment to Structure |                          |                              |                              |                           |  |  |  |
|----------------------------|--------------------------|------------------------------|------------------------------|---------------------------|--|--|--|
| Minimum<br>Embedment       | Minimum Edge<br>Distance | Minimum on<br>Center Spacing | Maximum on<br>Center Spacing | Allowable<br>Tension Load |  |  |  |
| 2"                         | 2.5                      | 6"                           | 24"                          | 526                       |  |  |  |
| 1.50"                      | 1.50"                    | 1.50"                        | 24"                          | 655                       |  |  |  |
| 1.50"                      | 1.50"                    | 1.50"                        | 24"                          | 482                       |  |  |  |

| ł | RAYNOR.                                  | Title:<br>Spec, Wind Load<br>TH160, TM175, TM200 |        |            |          |  |
|---|------------------------------------------|--------------------------------------------------|--------|------------|----------|--|
|   | 1101 East River Road<br>Dixon, IL. 61021 | No.                                              | P-2911 | Sheet<br>2 | Rev<br>B |  |