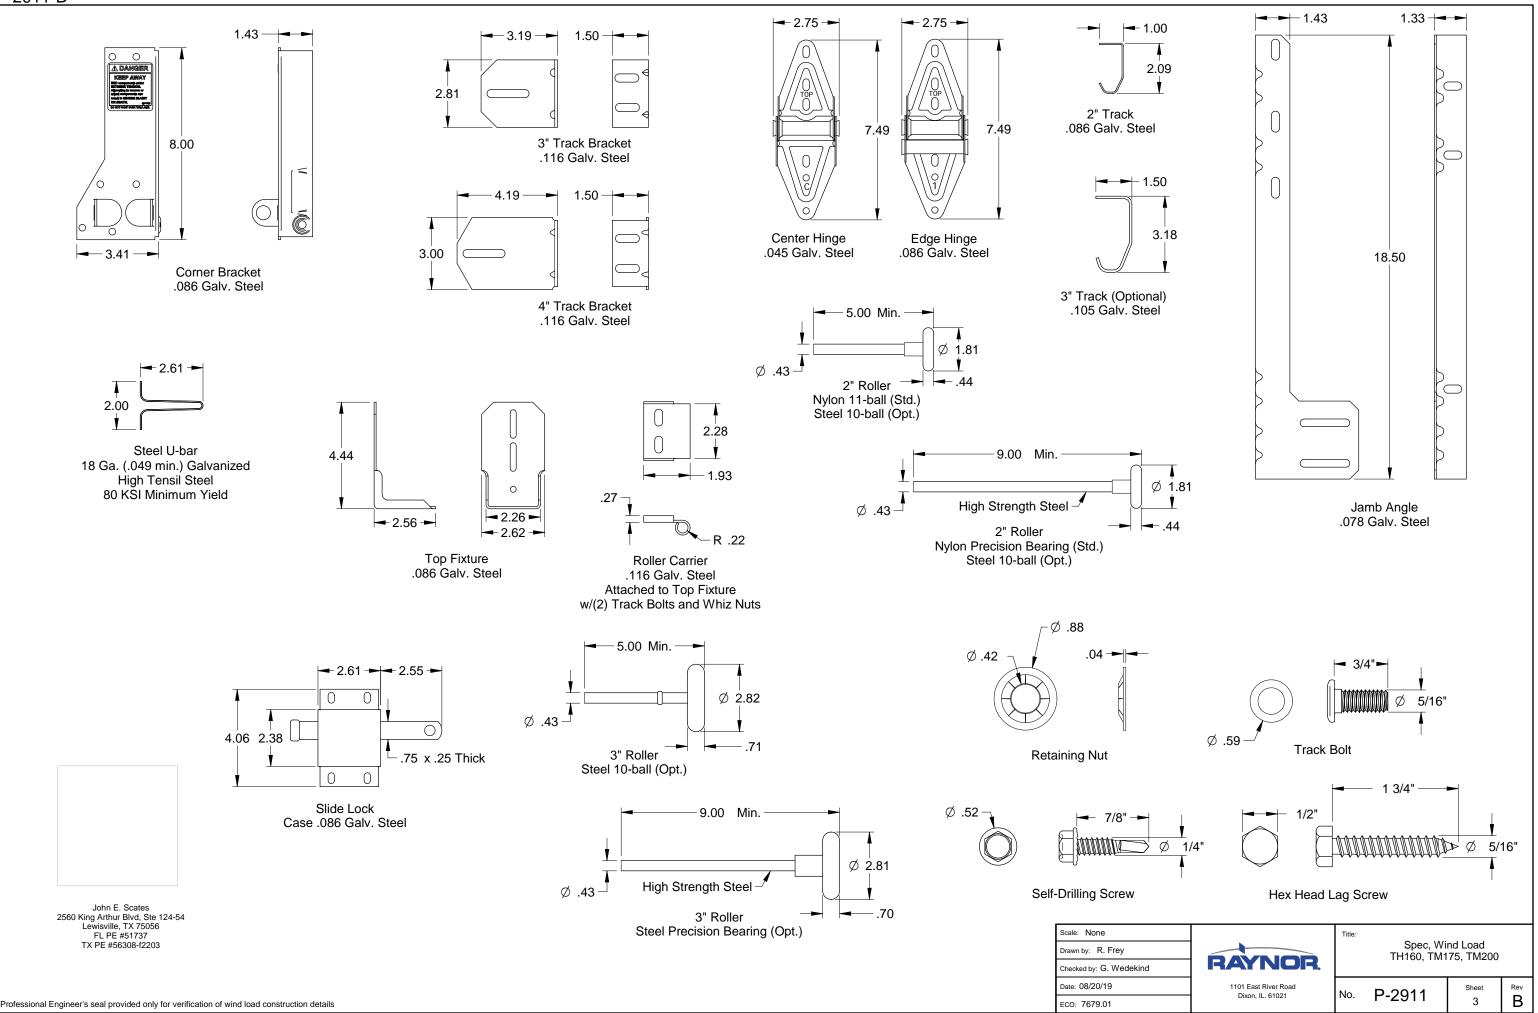

"                          | 526                       |  |  |  |
| 1.50"                      | 1.50"                    | 1.50"                        | 24"                          | 655                       |  |  |  |
| 1.50"                      | 1.50"                    | 1.50"                        | 24"                          | 482                       |  |  |  |

| ł | RAYNOR.                                  | Title:<br>Spec, Wind Load<br>TH160, TM175, TM200 |        |            |          |  |
|---|------------------------------------------|--------------------------------------------------|--------|------------|----------|--|
|   | 1101 East River Road<br>Dixon, IL. 61021 | No.                                              | P-2911 | Sheet<br>2 | Rev<br>B |  |

P-2911-B