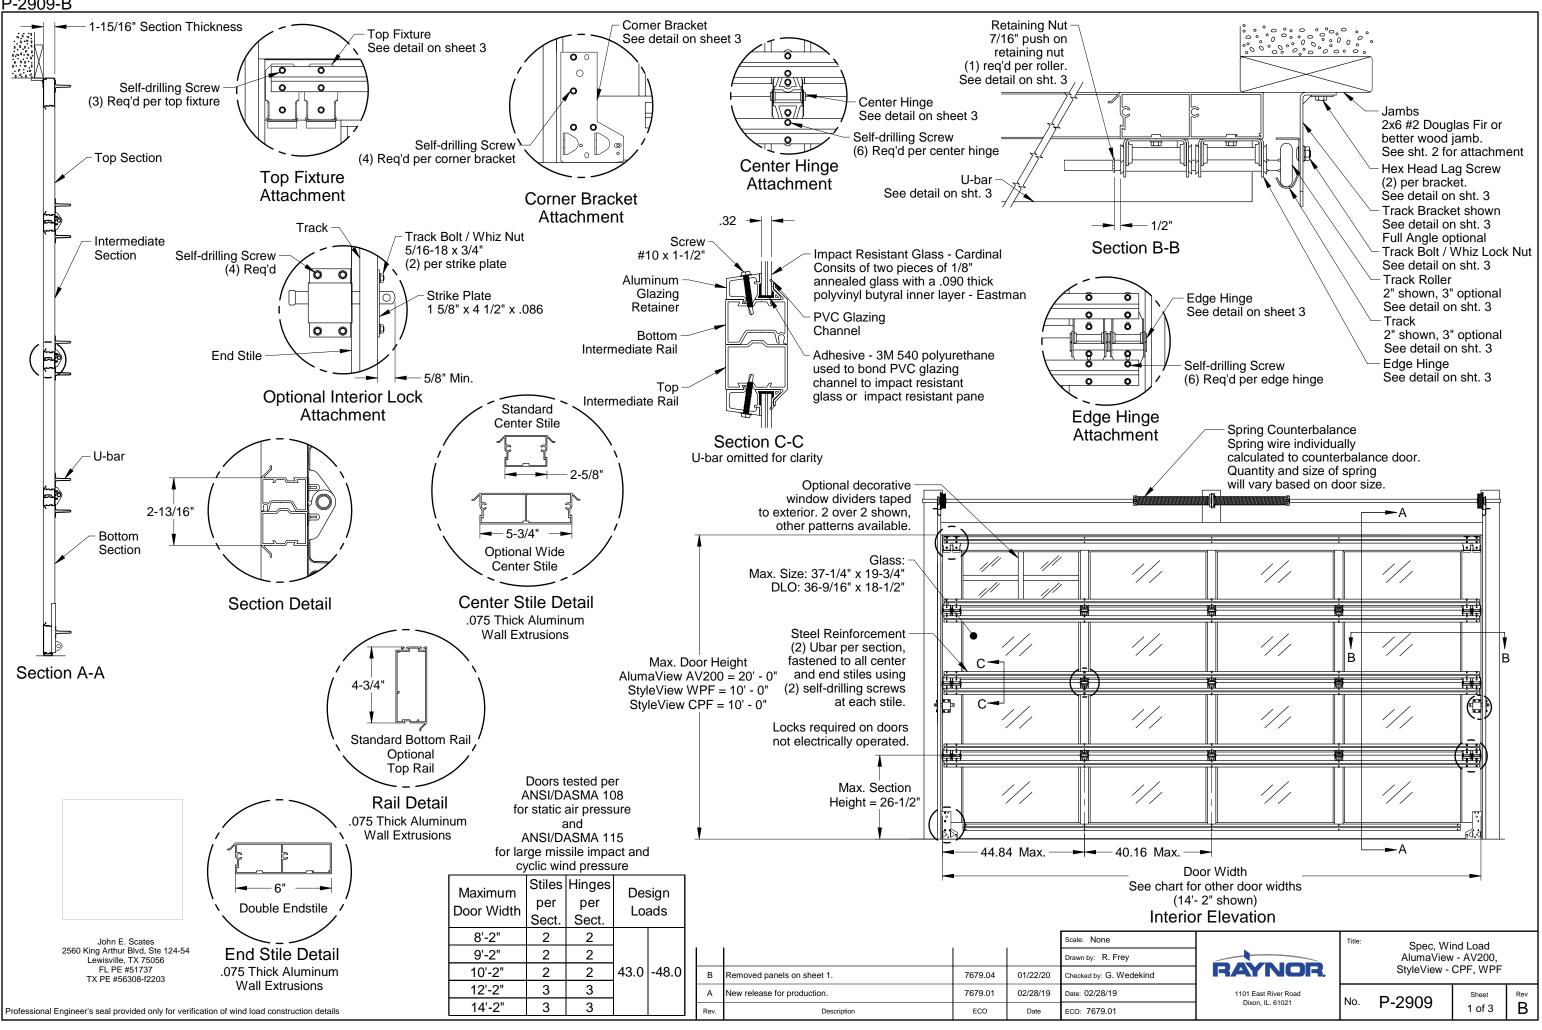

P-2909-B

P-2909-B

| 2x6 Attachment to Structure |                      |                          |                              |                              |                           |  |  |  |  |
|-----------------------------|----------------------|--------------------------|------------------------------|------------------------------|---------------------------|--|--|--|--|
|                             | Minimum<br>Embedment | Minimum Edge<br>Distance | Minimum on<br>Center Spacing | Maximum on<br>Center Spacing | Allowable<br>Tension Load |  |  |  |  |
|                             | 2"                   | 2.5                      | 6"                           | 20"                          | 526                       |  |  |  |  |
|                             | 1.50"                | 1.50"                    | 1.50"                        | 24"                          | 655                       |  |  |  |  |
|                             | 1.50"                | 1.50"                    | 1.50"                        | 18"                          | 482                       |  |  |  |  |

## P-2909-B