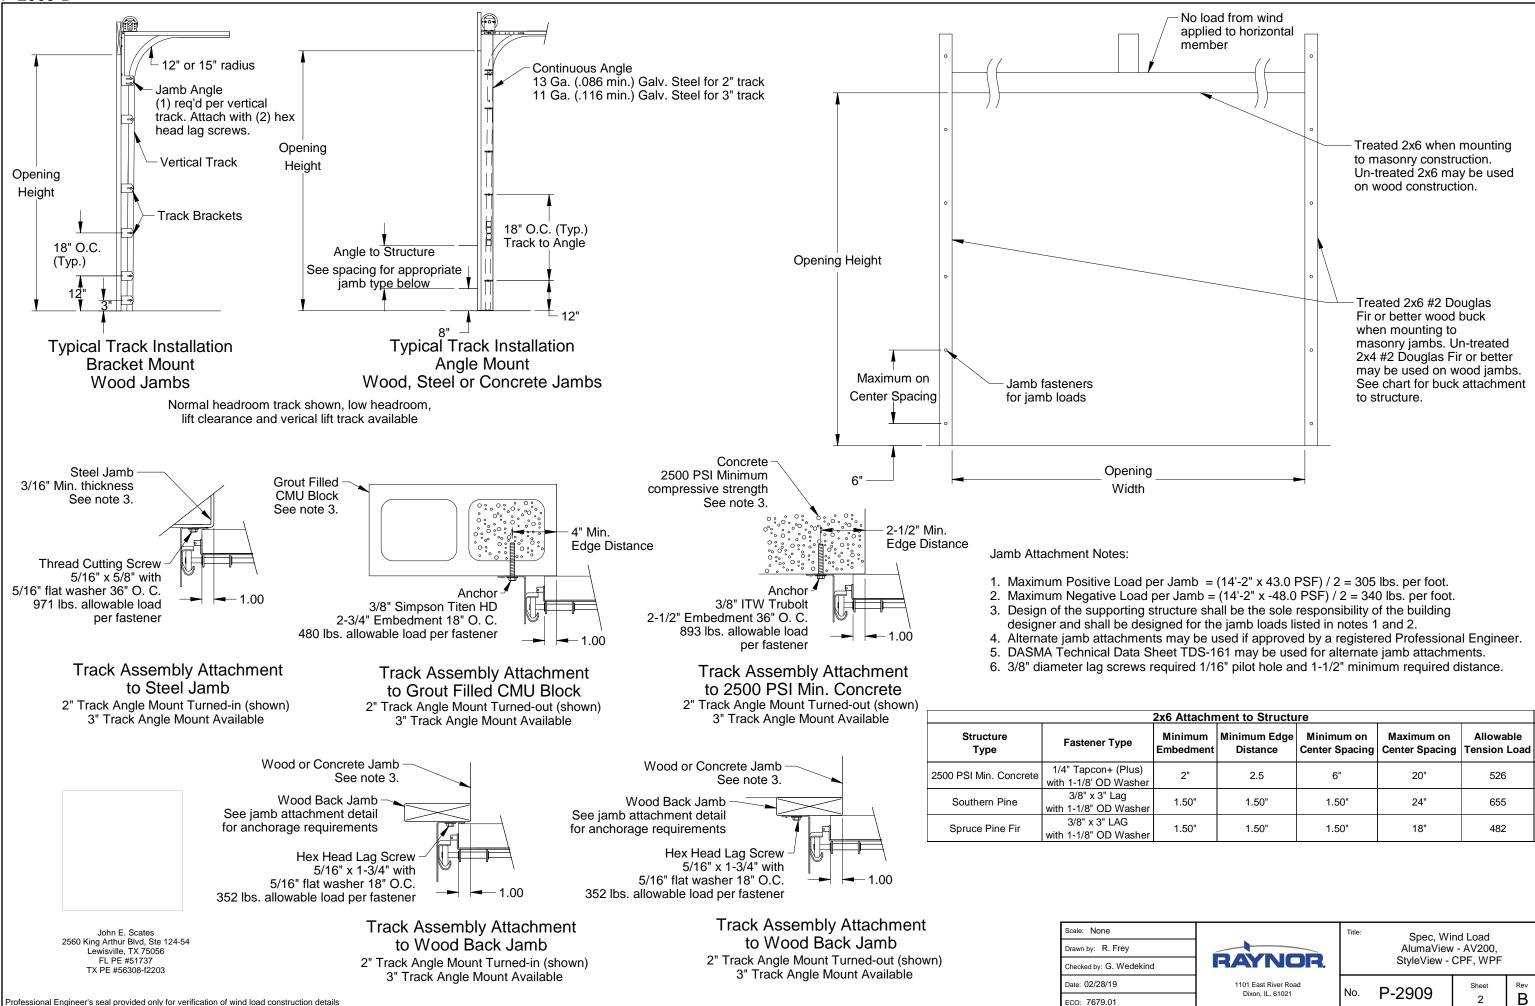

P-2909-B

P-2909-B

| 2x6 Attachment to Structure |                      |                          |                              |                              |                           |  |  |  |  |
|-----------------------------|----------------------|--------------------------|------------------------------|------------------------------|---------------------------|--|--|--|--|
|                             | Minimum<br>Embedment | Minimum Edge<br>Distance | Minimum on<br>Center Spacing | Maximum on<br>Center Spacing | Allowable<br>Tension Load |  |  |  |  |
|                             | 2"                   | 2.5                      | 6"                           | 20"                          | 526                       |  |  |  |  |
|                             | 1.50"                | 1.50"                    | 1.50"                        | 24"                          | 655                       |  |  |  |  |
|                             | 1.50"                | 1.50"                    | 1.50"                        | 18"                          | 482                       |  |  |  |  |

| ł | RAYNOR.                                  | Title: Spec, Wind Load<br>AlumaView - AV200,<br>StyleView - CPF, WPF |        |            |          |  |
|---|------------------------------------------|----------------------------------------------------------------------|--------|------------|----------|--|
|   | 1101 East River Road<br>Dixon, IL. 61021 | No.                                                                  | P-2909 | Sheet<br>2 | Rev<br>B |  |

## P-2909-B