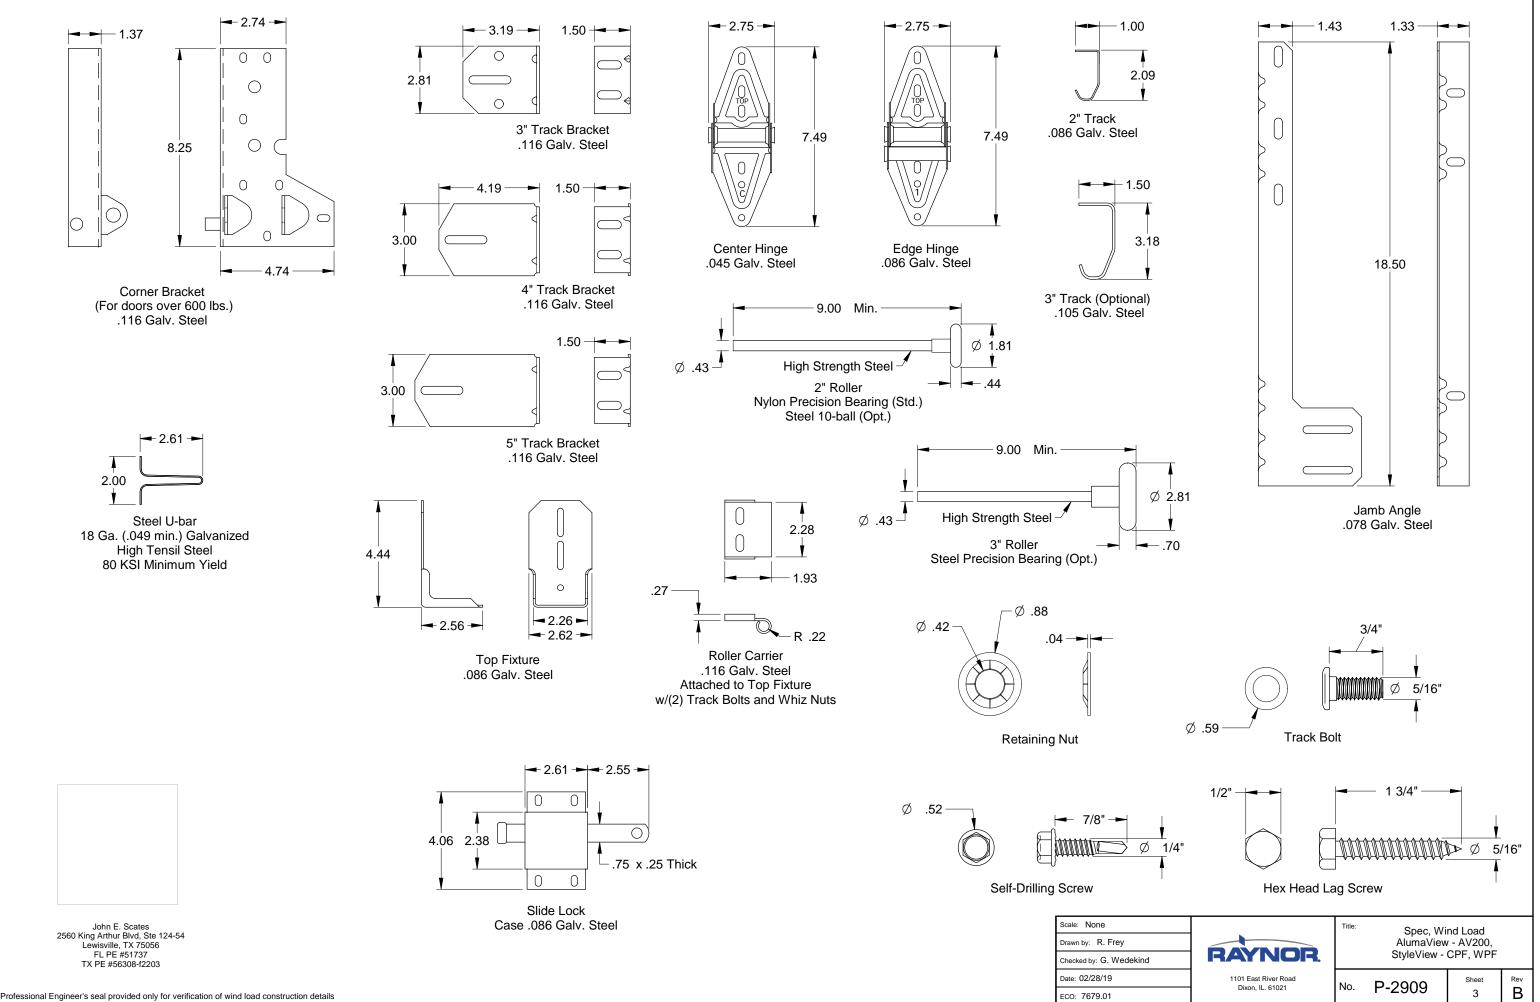

| 1.50"                    | 1.50"                        | 24"                          | 655                       |  |  |  |  |
|                             | 1.50"                | 1.50"                    | 1.50"                        | 18"                          | 482                       |  |  |  |  |

| ł | RAYNOR.                                  | Title: Spec, Wind Load<br>AlumaView - AV200,<br>StyleView - CPF, WPF |        |            |          |  |
|---|------------------------------------------|----------------------------------------------------------------------|--------|------------|----------|--|
|   | 1101 East River Road<br>Dixon, IL. 61021 | No.                                                                  | P-2909 | Sheet<br>2 | Rev<br>B |  |

## P-2909-B