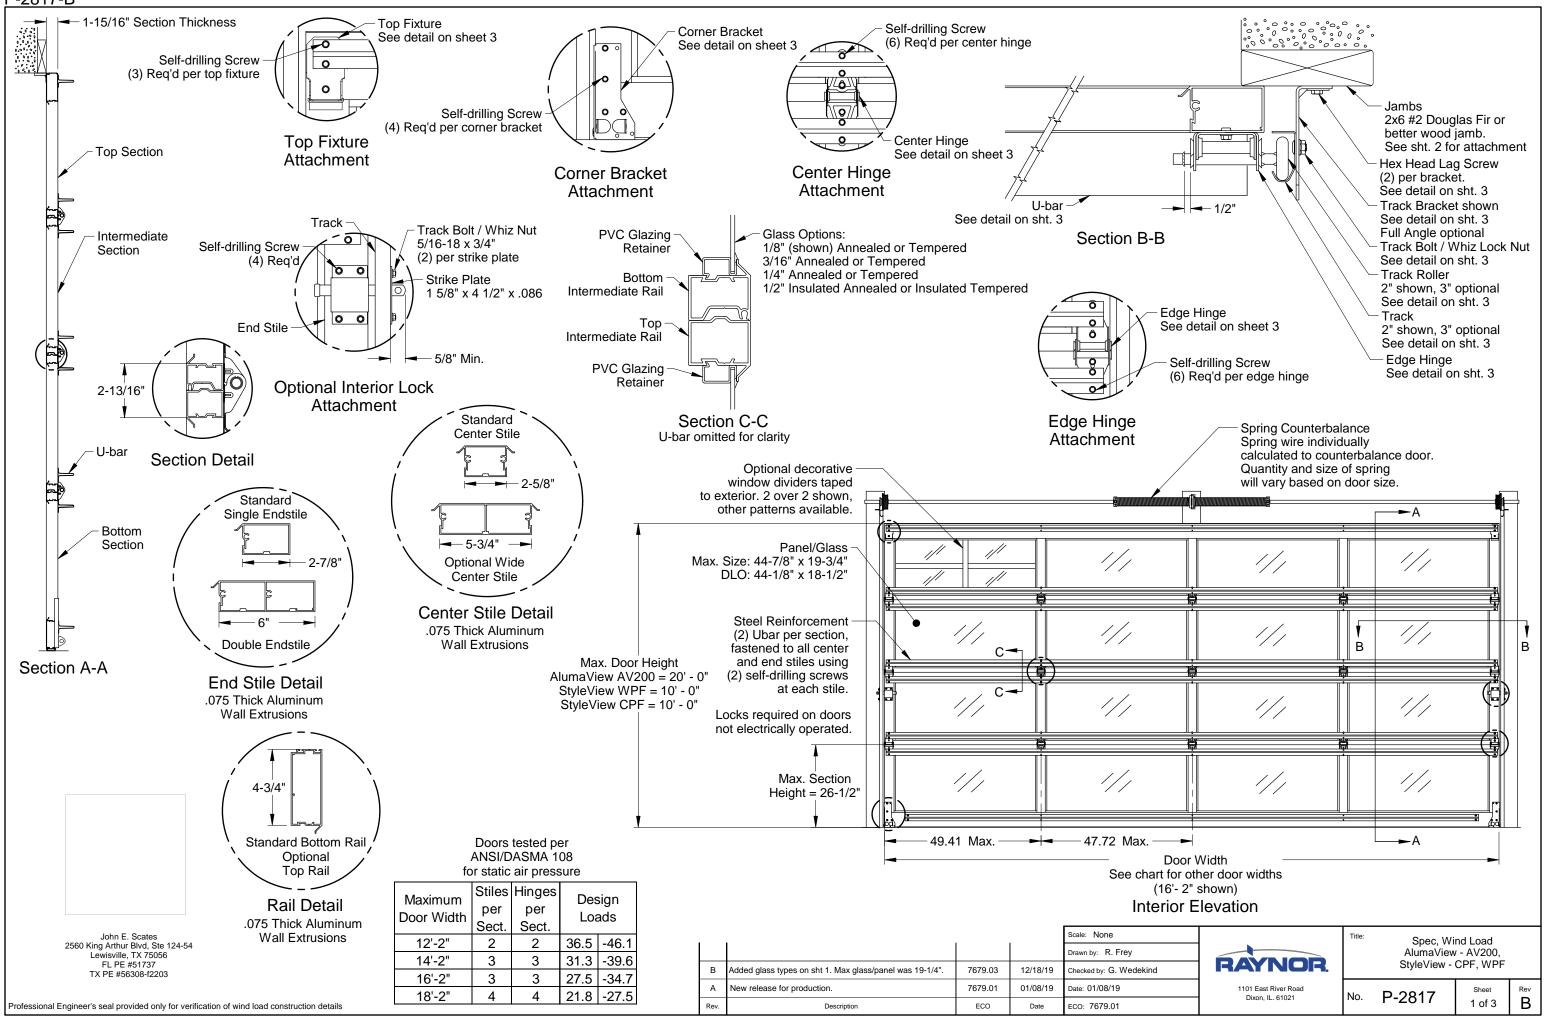

P-2817-B

P-2817-B

| 6 Attachment to Structure |                          |                              |                              |                           |  |  |  |
|---------------------------|--------------------------|------------------------------|------------------------------|---------------------------|--|--|--|
| Minimum<br>mbedment       | Minimum Edge<br>Distance | Minimum on<br>Center Spacing | Maximum on<br>Center Spacing | Allowable<br>Tension Load |  |  |  |
| 2"                        | 2.5                      | 6"                           | 24"                          | 526                       |  |  |  |
| 1.50"                     | 1.50"                    | 1.50"                        | 24"                          | 655                       |  |  |  |
| 1.50"                     | 1.50"                    | 1.50"                        | 24"                          | 482                       |  |  |  |