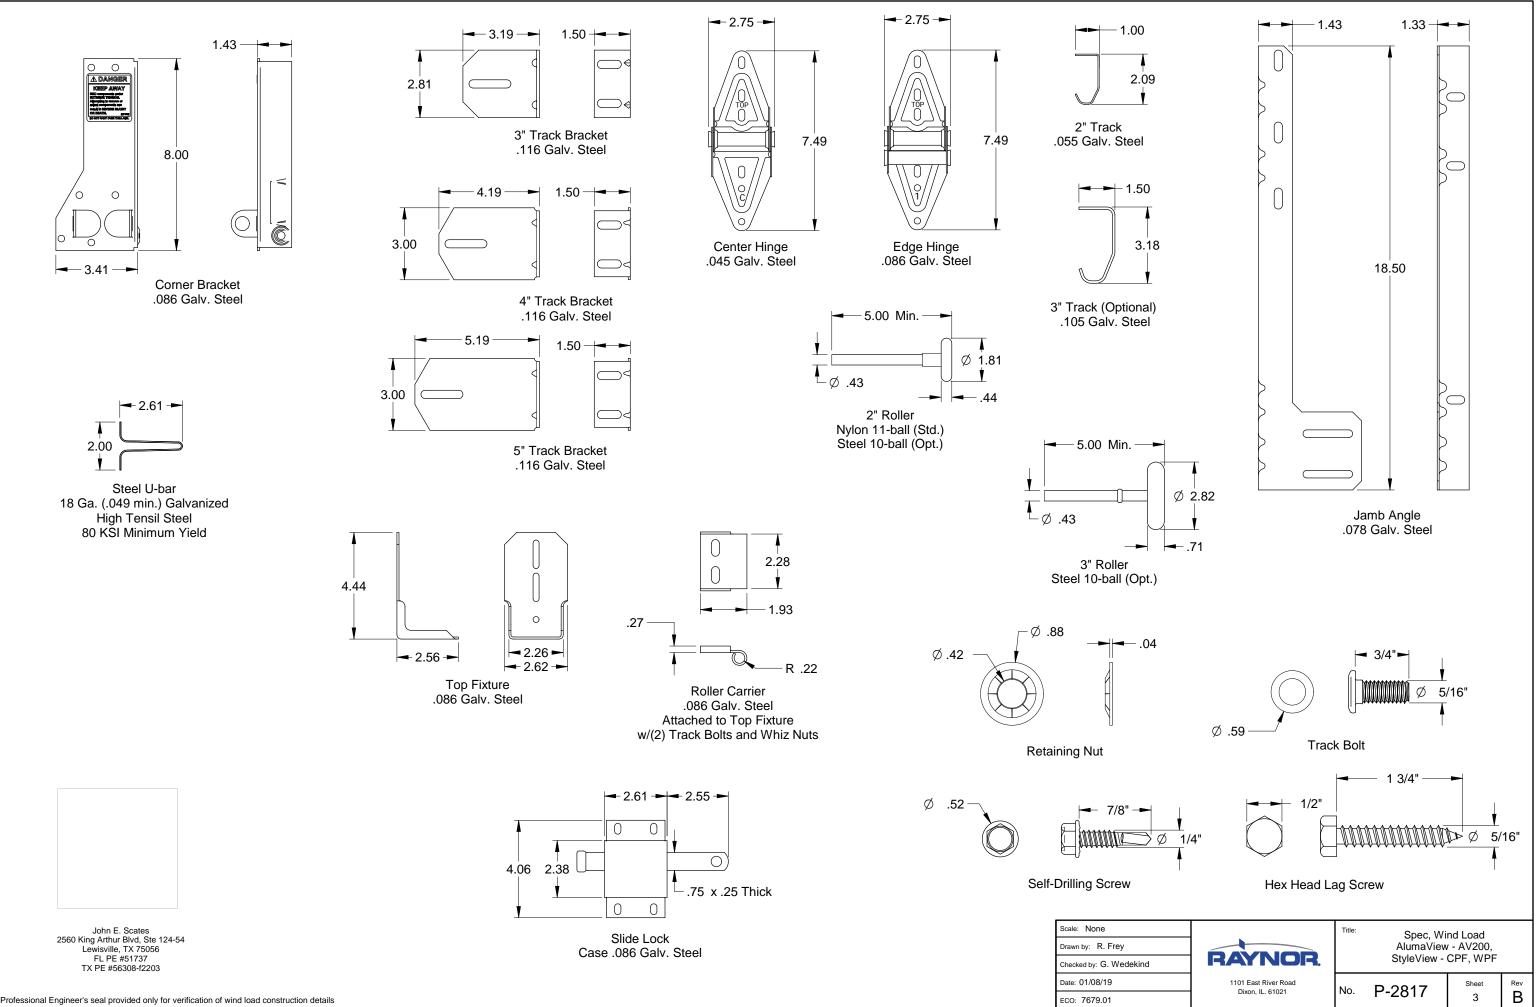

| 1.50"                    | 1.50"                        | 24"                          | 655                       |  |  |  |
| 1.50"                     | 1.50"                    | 1.50"                        | 24"                          | 482                       |  |  |  |

| j | RAYNOR.                                  | Title: Spec, Wind Load<br>AlumaView - AV200,<br>StyleView - CPF, WPF |        |            |                |  |
|---|------------------------------------------|----------------------------------------------------------------------|--------|------------|----------------|--|
|   | 1101 East River Road<br>Dixon, IL. 61021 | No.                                                                  | P-2817 | Sheet<br>2 | <sup>Rev</sup> |  |

## P-2817-B