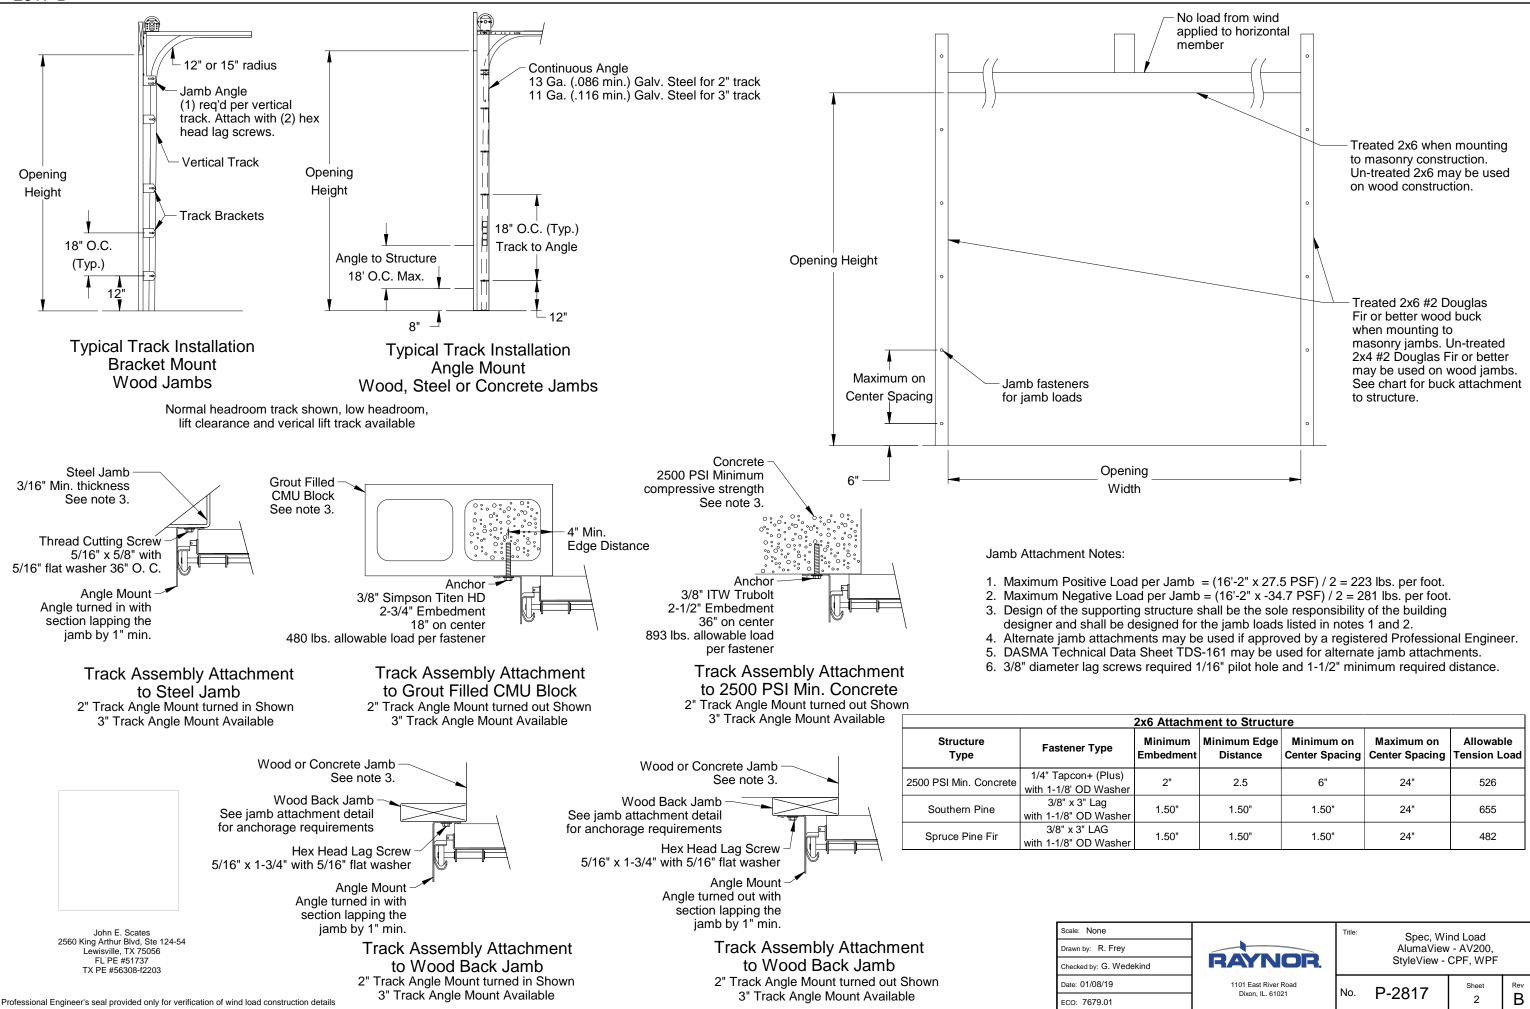

P-2817-B

P-2817-B

| 6 Attachment to Structure |                          |                              |                              |                           |  |  |  |
|---------------------------|--------------------------|------------------------------|------------------------------|---------------------------|--|--|--|
| Minimum<br>mbedment       | Minimum Edge<br>Distance | Minimum on<br>Center Spacing | Maximum on<br>Center Spacing | Allowable<br>Tension Load |  |  |  |
| 2"                        | 2.5                      | 6"                           | 24"                          | 526                       |  |  |  |
| 1.50"                     | 1.50"                    | 1.50"                        | 24"                          | 655                       |  |  |  |
| 1.50"                     | 1.50"                    | 1.50"                        | 24"                          | 482                       |  |  |  |

| j | RAYNOR.                                  | Title: Spec, Wind Load<br>AlumaView - AV200,<br>StyleView - CPF, WPF |        |            |                |  |
|---|------------------------------------------|----------------------------------------------------------------------|--------|------------|----------------|--|
|   | 1101 East River Road<br>Dixon, IL. 61021 | No.                                                                  | P-2817 | Sheet<br>2 | <sup>Rev</sup> |  |