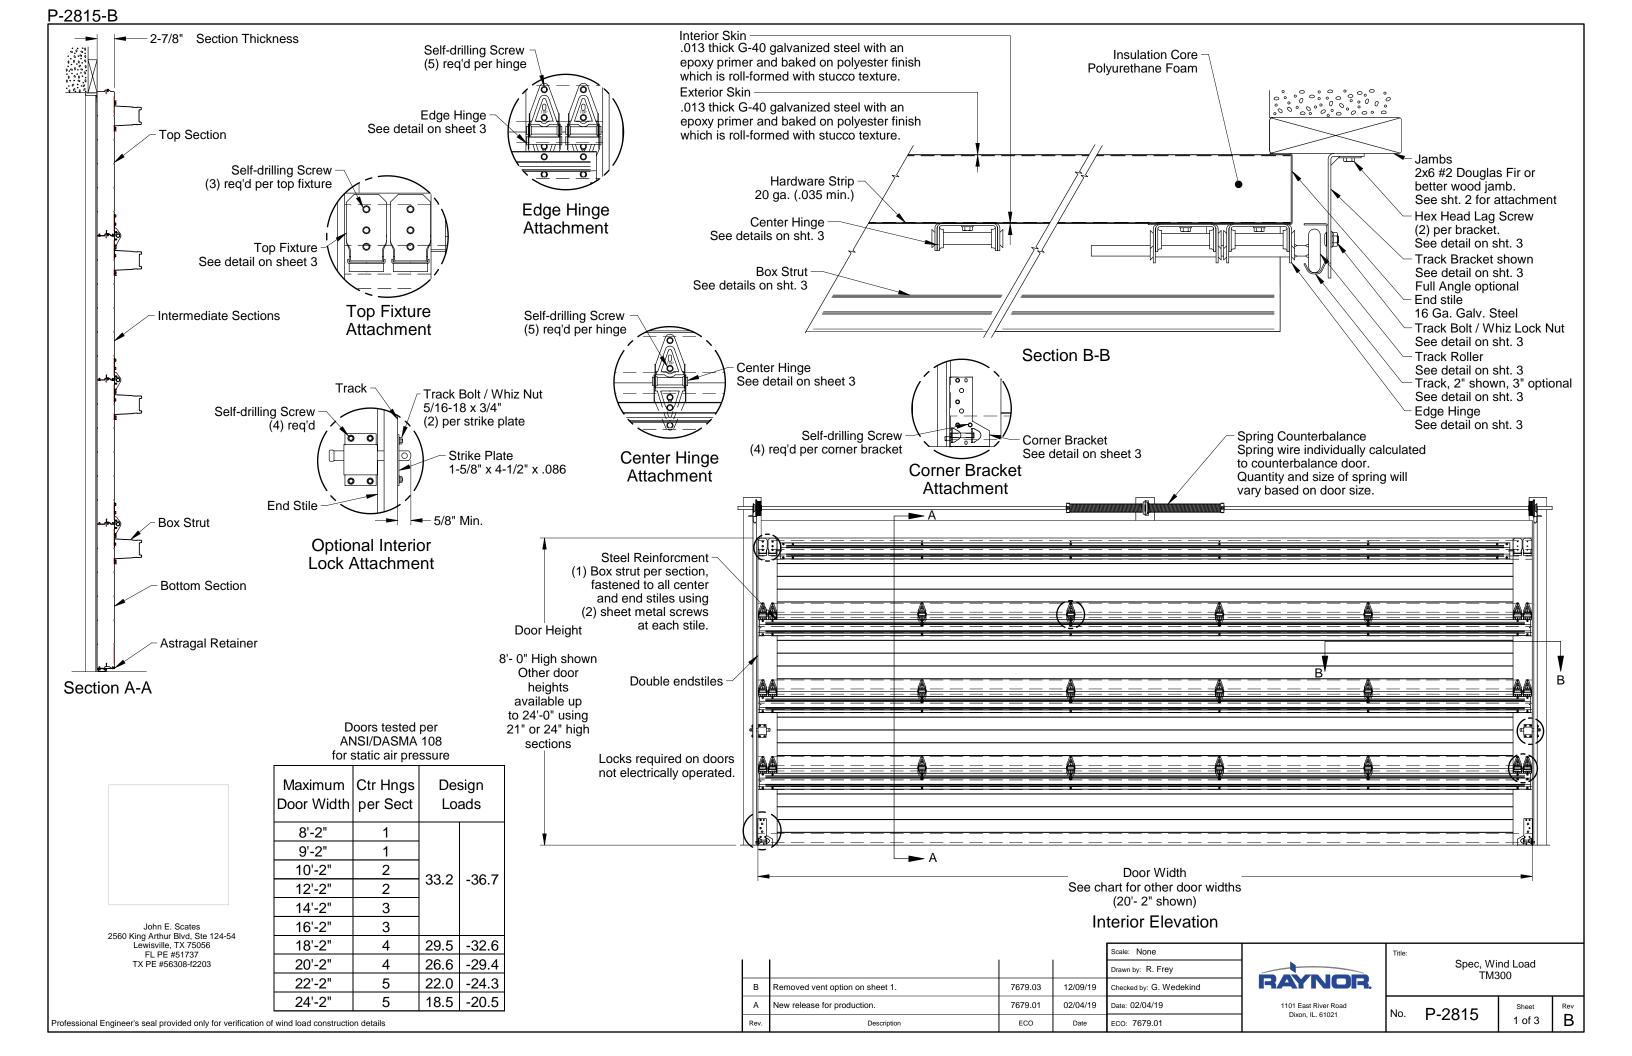

John E. Scates 2560 King Arthur Blvd, Ste 124-54 Lewisville TX 75056 TX PE #56308-f2203

352 lbs. allowable load per fastener

Track Assembly Attachment to Wood Back Jamb 2" Track Angle Mount Turned-in (shown) 3" Track Angle Mount Available

5/16" x 1-3/4" with 5/16" flat washer 12" O.C. 352 lbs. allowable load per fastener

> Track Assembly Attachment to Wood Back Jamb 2" Track Angle Mount Turned-out (shown) 3" Track Angle Mount Available

Scale: None Drawn by: R. Frey RAYNOR Checked by: G. Wedekind Date: 02/04/19 1101 Fast River Road ECO: 7679.01

Spec, Wind Load TM300 P-2815

В

Professional Engineer's seal provided only for verification of wind load construction details