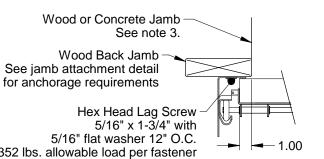

John E. Scates 2560 King Arthur Blvd, Ste 124-54 Lewisville TX 75056 TX PE #56308-f2203

352 lbs. allowable load per fastener

Track Assembly Attachment to Wood Back Jamb 2" Track Angle Mount Turned-in (shown) 3" Track Angle Mount Available

5/16" x 1-3/4" with 5/16" flat washer 12" O.C. 352 lbs. allowable load per fastener

> Track Assembly Attachment to Wood Back Jamb 2" Track Angle Mount Turned-out (shown) 3" Track Angle Mount Available

Scale: None Drawn by: R. Frey RAYNOR Checked by: G. Wedekind Date: 02/04/19 1101 Fast River Road ECO: 7679.01