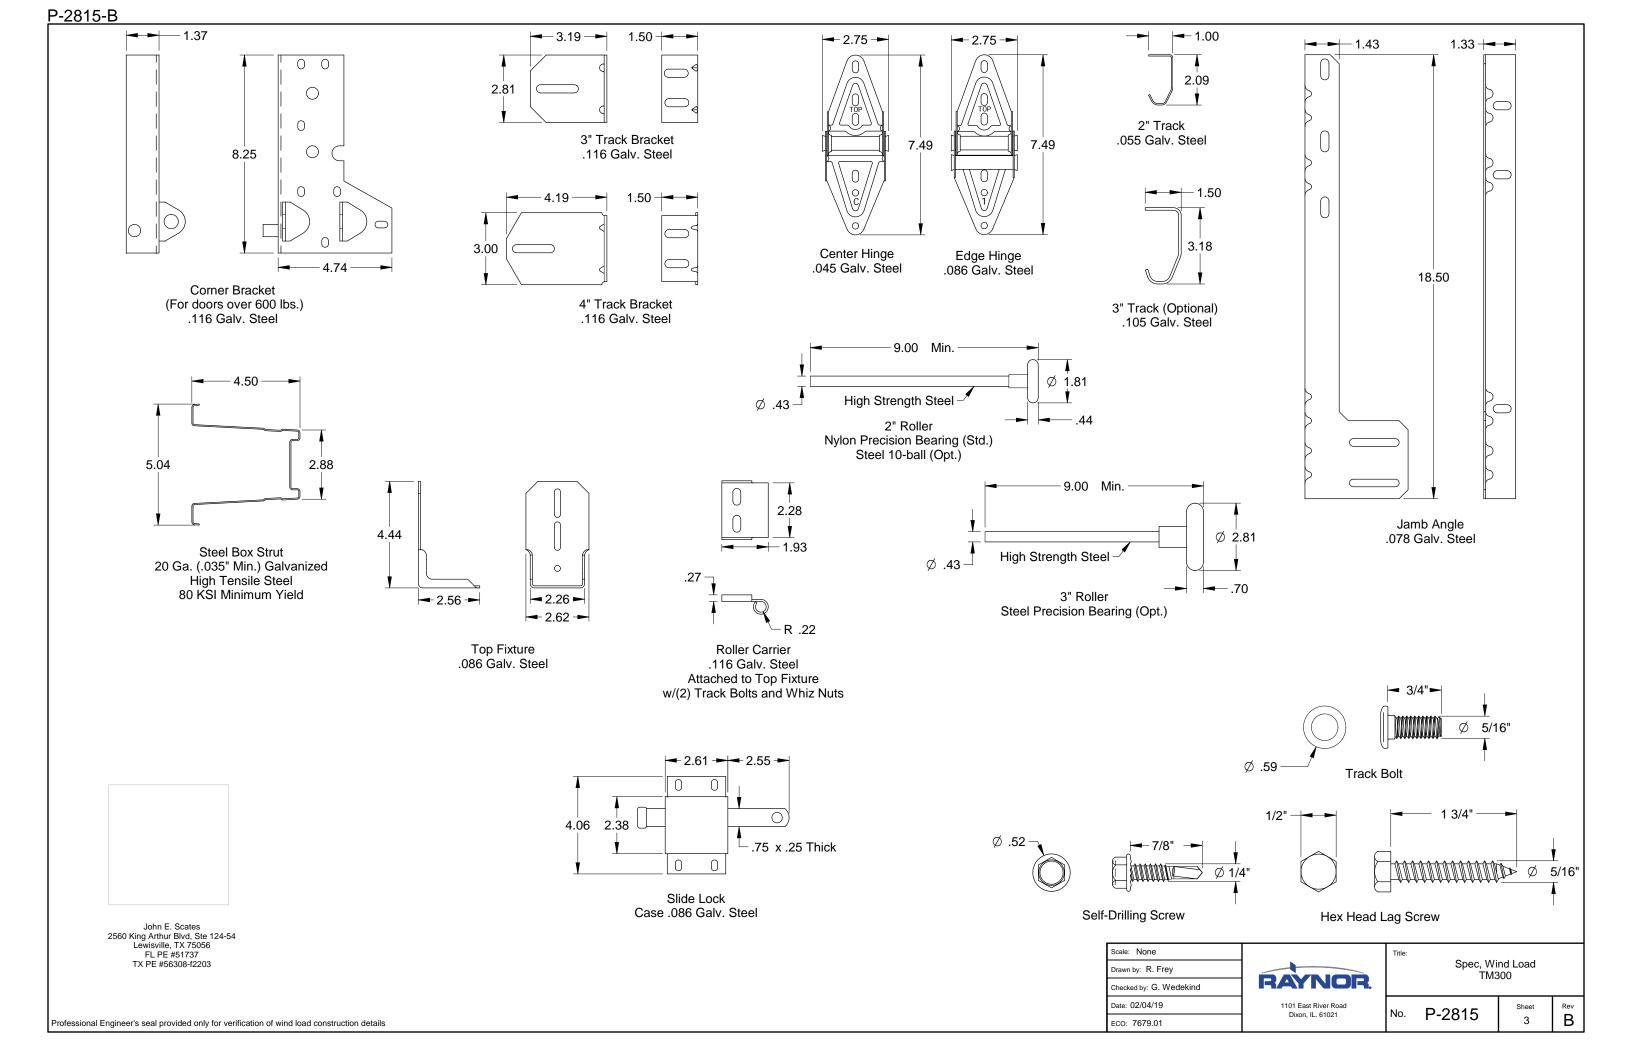

John E. Scates 2560 King Arthur Blvd, Ste 124-54 Lewisville TX 75056 TX PE #56308-f2203

352 lbs. allowable load per fastener

Track Assembly Attachment to Wood Back Jamb 2" Track Angle Mount Turned-in (shown) 3" Track Angle Mount Available

5/16" x 1-3/4" with 5/16" flat washer 12" O.C. 352 lbs. allowable load per fastener

> Track Assembly Attachment to Wood Back Jamb 2" Track Angle Mount Turned-out (shown) 3" Track Angle Mount Available

Scale: None Drawn by: R. Frey RAYNOR Checked by: G. Wedekind Date: 02/04/19 1101 Fast River Road ECO: 7679.01

Spec, Wind Load TM300 P-2815

В

Professional Engineer's seal provided only for verification of wind load construction details