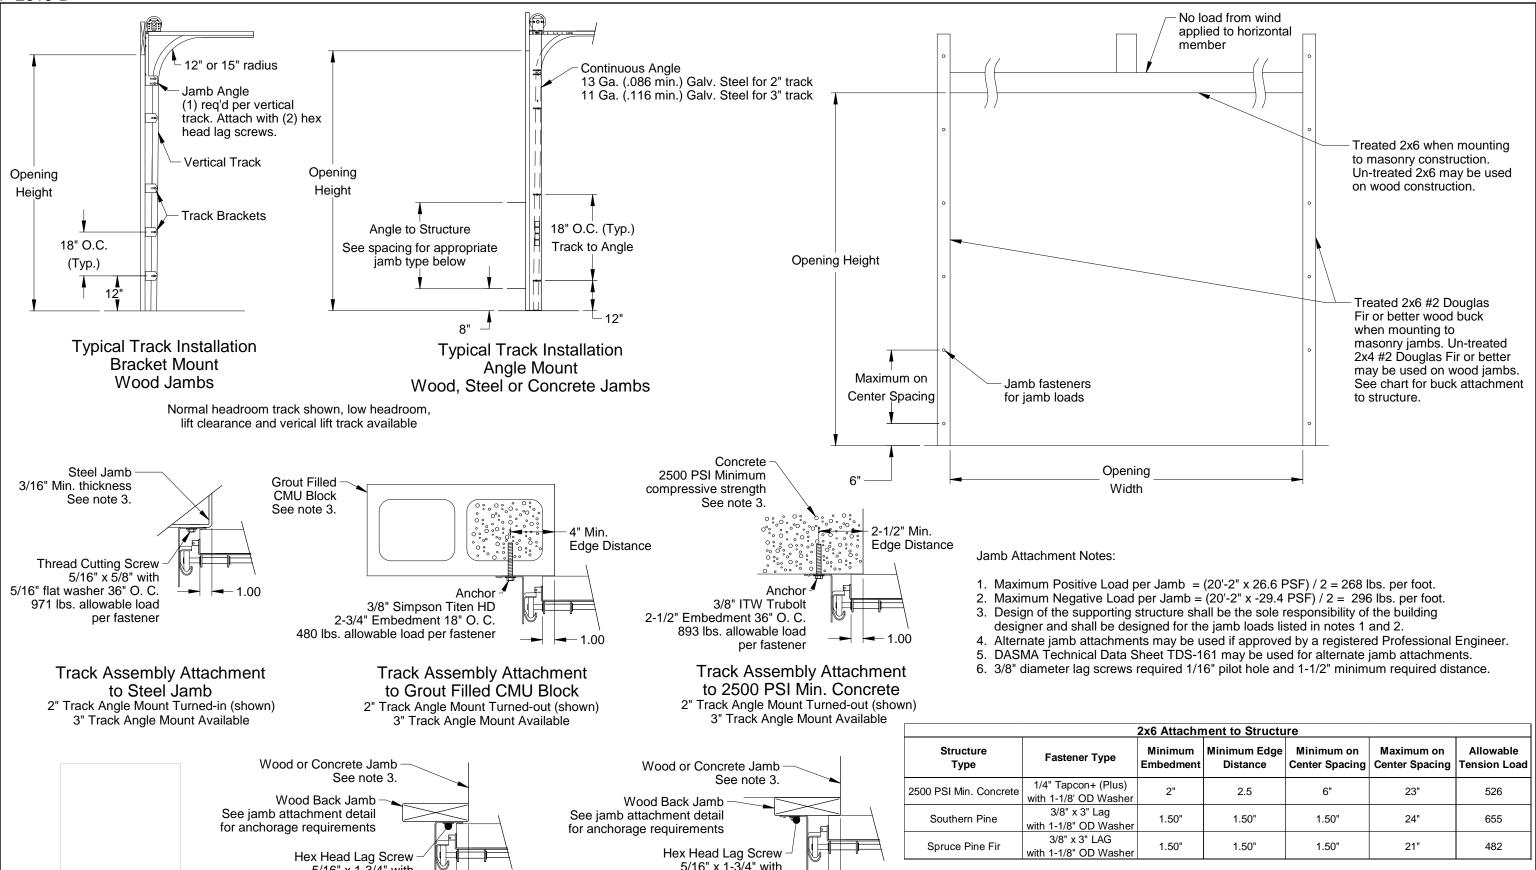

John E. Scates 2560 King Arthur Blvd, Ste 124-54 Lewisville TX 75056 TX PE #56308-f2203

352 lbs. allowable load per fastener

Track Assembly Attachment to Wood Back Jamb 2" Track Angle Mount Turned-in (shown) 3" Track Angle Mount Available

5/16" x 1-3/4" with 5/16" flat washer 12" O.C. 352 lbs. allowable load per fastener

> Track Assembly Attachment to Wood Back Jamb 2" Track Angle Mount Turned-out (shown) 3" Track Angle Mount Available

Scale: None Drawn by: R. Frey RAYNOR Checked by: G. Wedekind Date: 02/04/19 1101 Fast River Road ECO: 7679.01

Spec, Wind Load TM300 P-2815

В

Professional Engineer's seal provided only for verification of wind load construction details