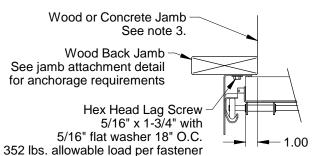

John E. Scates 2560 King Arthur Blvd, Ste 124-54 Lewisville TX 75056 TX PE #56308-f2203

5/16" x 1-3/4" with 5/16" flat washer 18" O.C. 352 lbs. allowable load per fastener

> Track Assembly Attachment to Wood Back Jamb 2" Track Angle Mount Turned-in (shown) 3" Track Angle Mount Available

Track Assembly Attachment to Wood Back Jamb 2" Track Angle Mount Turned-out (shown) 3" Track Angle Mount Available

Scale: None Drawn by: R. Frey RAYNOR Checked by: G. Wedekind Date: 02/04/19 1101 Fast River Road ECO: 7679.01