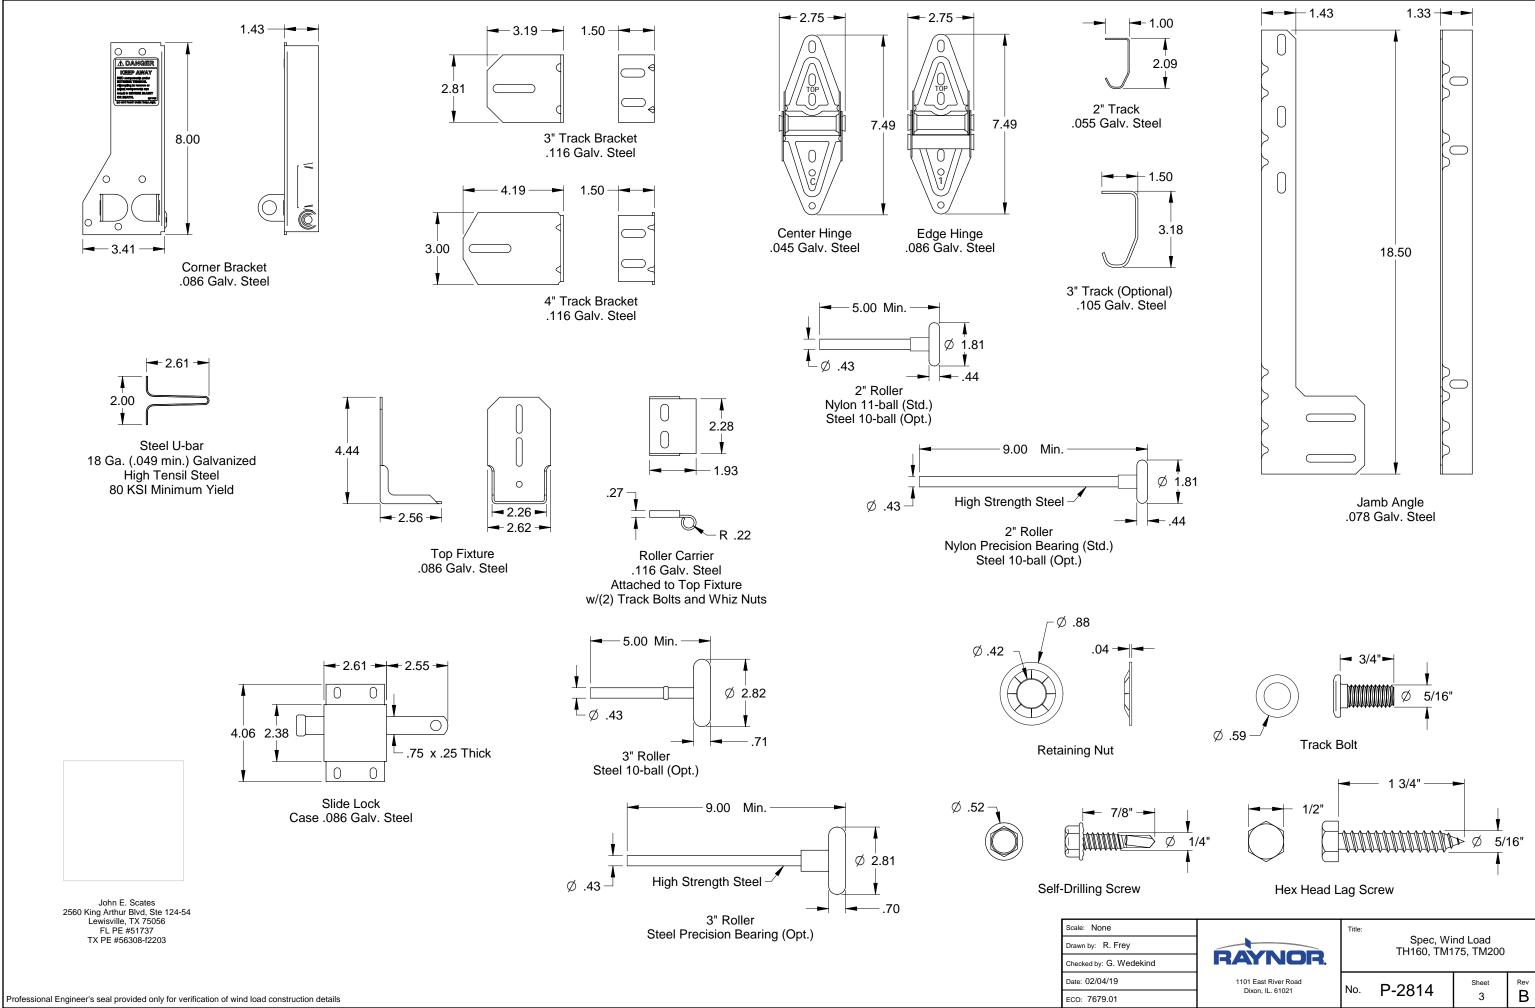

Spec, Wind Load TH160, TM175, TM200

P-2814 В

Professional Engineer's seal provided only for verification of wind load construction details