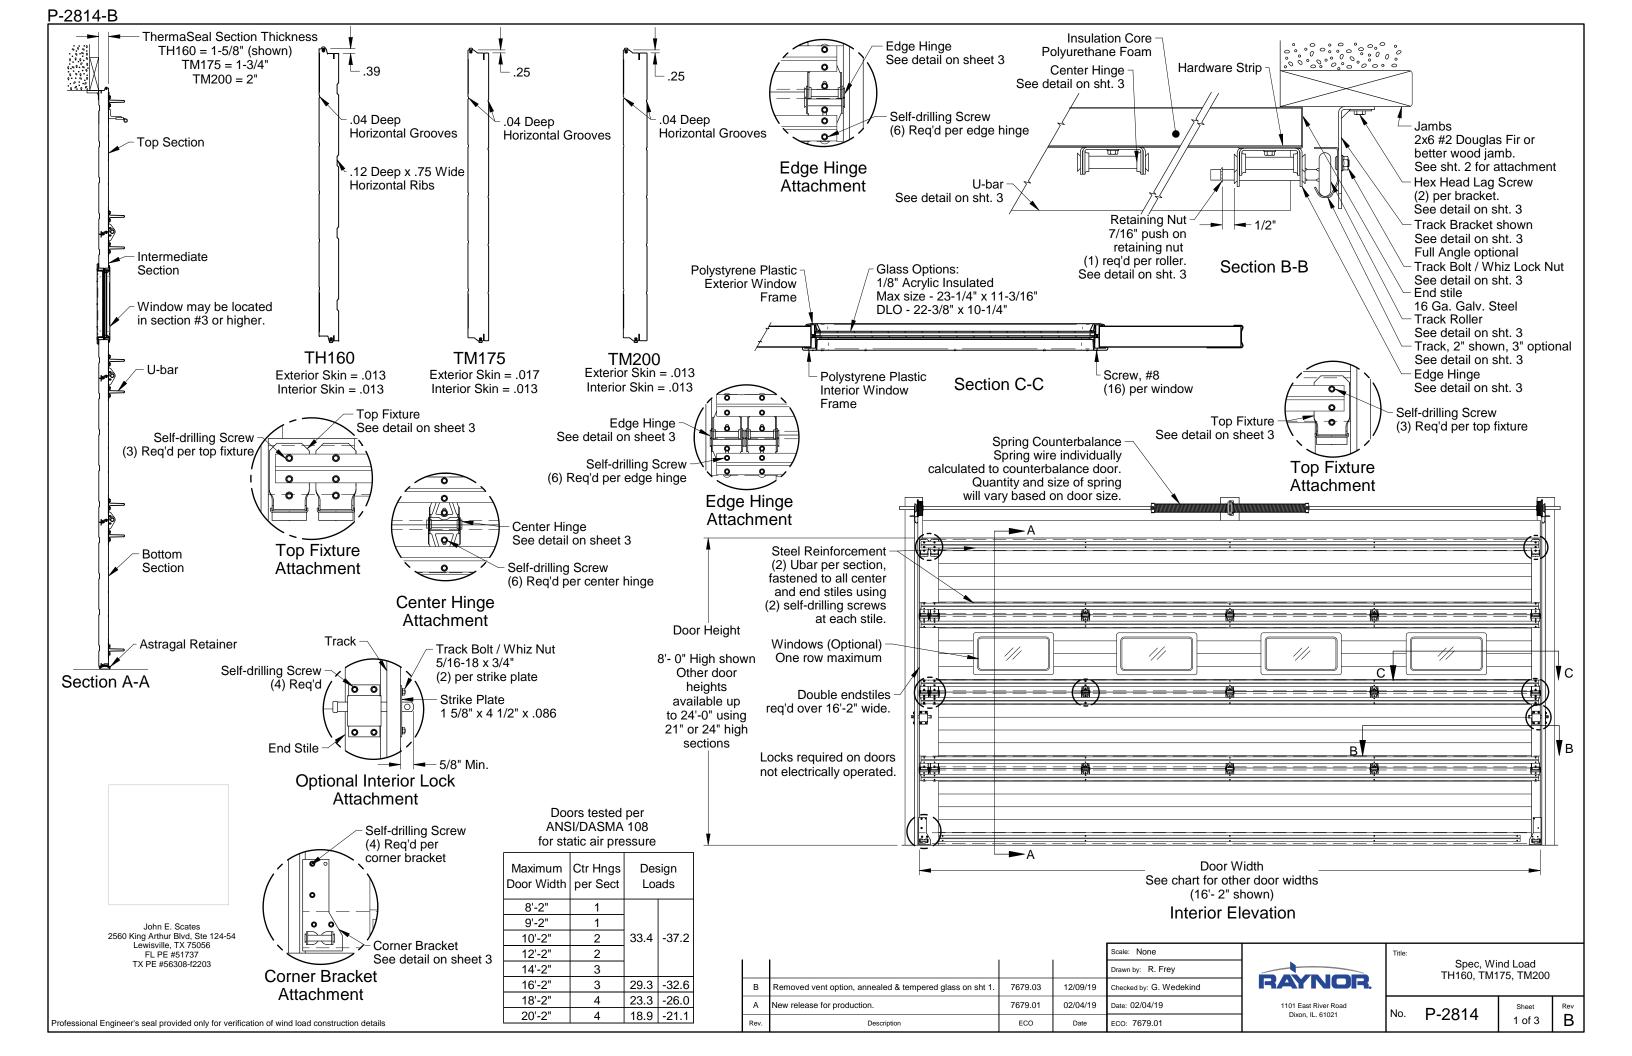

John E. Scates 2560 King Arthur Blvd, Ste 124-54 Lewisville TX 75056 TX PE #56308-f2203



5/16" x 1-3/4" with 5/16" flat washer 18" O.C. 352 lbs. allowable load per fastener

> Track Assembly Attachment to Wood Back Jamb 2" Track Angle Mount Turned-in (shown) 3" Track Angle Mount Available

Track Assembly Attachment to Wood Back Jamb 2" Track Angle Mount Turned-out (shown) 3" Track Angle Mount Available

Scale: None Drawn by: R. Frey RAYNOR Checked by: G. Wedekind Date: 02/04/19 1101 Fast River Road ECO: 7679.01

Spec, Wind Load TH160, TM175, TM200

P-2814 В

Professional Engineer's seal provided only for verification of wind load construction details