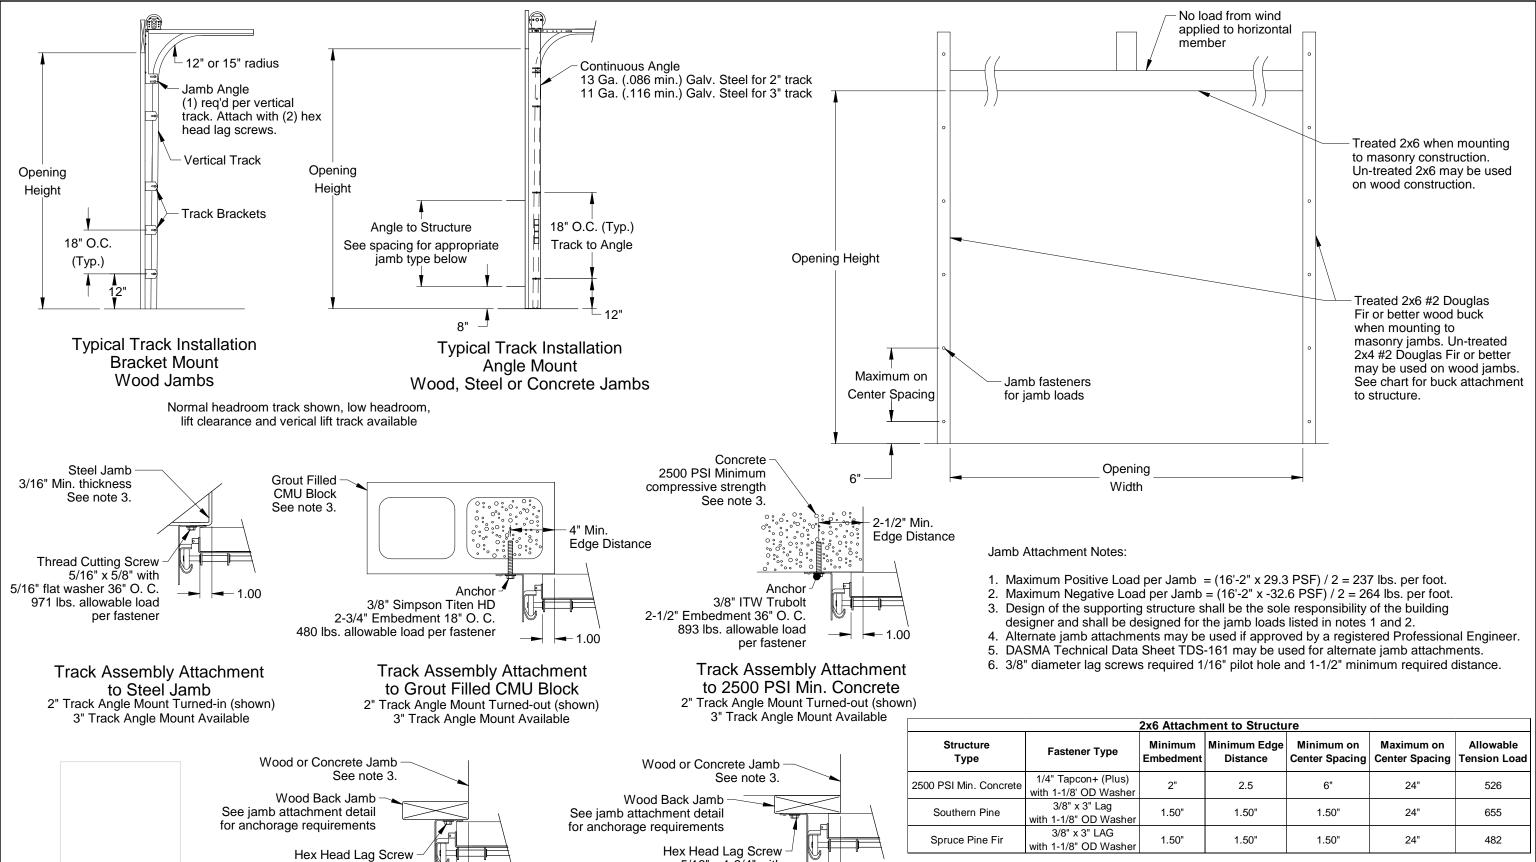

John E. Scates 2560 King Arthur Blvd, Ste 124-54 Lewisville TX 75056 TX PE #56308-f2203



5/16" x 1-3/4" with 5/16" flat washer 18" O.C. 352 lbs. allowable load per fastener

> Track Assembly Attachment to Wood Back Jamb 2" Track Angle Mount Turned-in (shown) 3" Track Angle Mount Available

Track Assembly Attachment to Wood Back Jamb 2" Track Angle Mount Turned-out (shown) 3" Track Angle Mount Available

Scale: None Drawn by: R. Frey RAYNOR Checked by: G. Wedekind Date: 02/04/19 1101 Fast River Road ECO: 7679.01

Spec, Wind Load TH160, TM175, TM200

P-2814 В

Professional Engineer's seal provided only for verification of wind load construction details