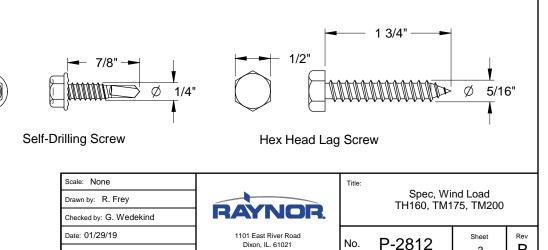

Scale: None Drawn by: R. Frey RAYNOR Checked by: G. Wedekind Date: 01/29/19 1101 Fast River Road ECO: 7679.01

Spec, Wind Load TH160, TM175, TM200

P-2812 В

Professional Engineer's seal provided only for verification of wind load construction details