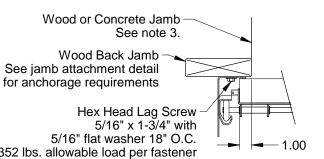

John E. Scates 2560 King Arthur Blvd, Ste 124-54 Lewisville TX 75056 TX PE #56308-f2203

352 lbs. allowable load per fastener

Track Assembly Attachment

to Wood Back Jamb 2" Track Angle Mount Turned-in (shown) 3" Track Angle Mount Available

## Hex Head Lag Screw 5/16" x 1-3/4" with 5/16" flat washer 18" O.C. 352 lbs. allowable load per fastener

Track Assembly Attachment to Wood Back Jamb 2" Track Angle Mount Turned-out (shown)

3" Track Angle Mount Available