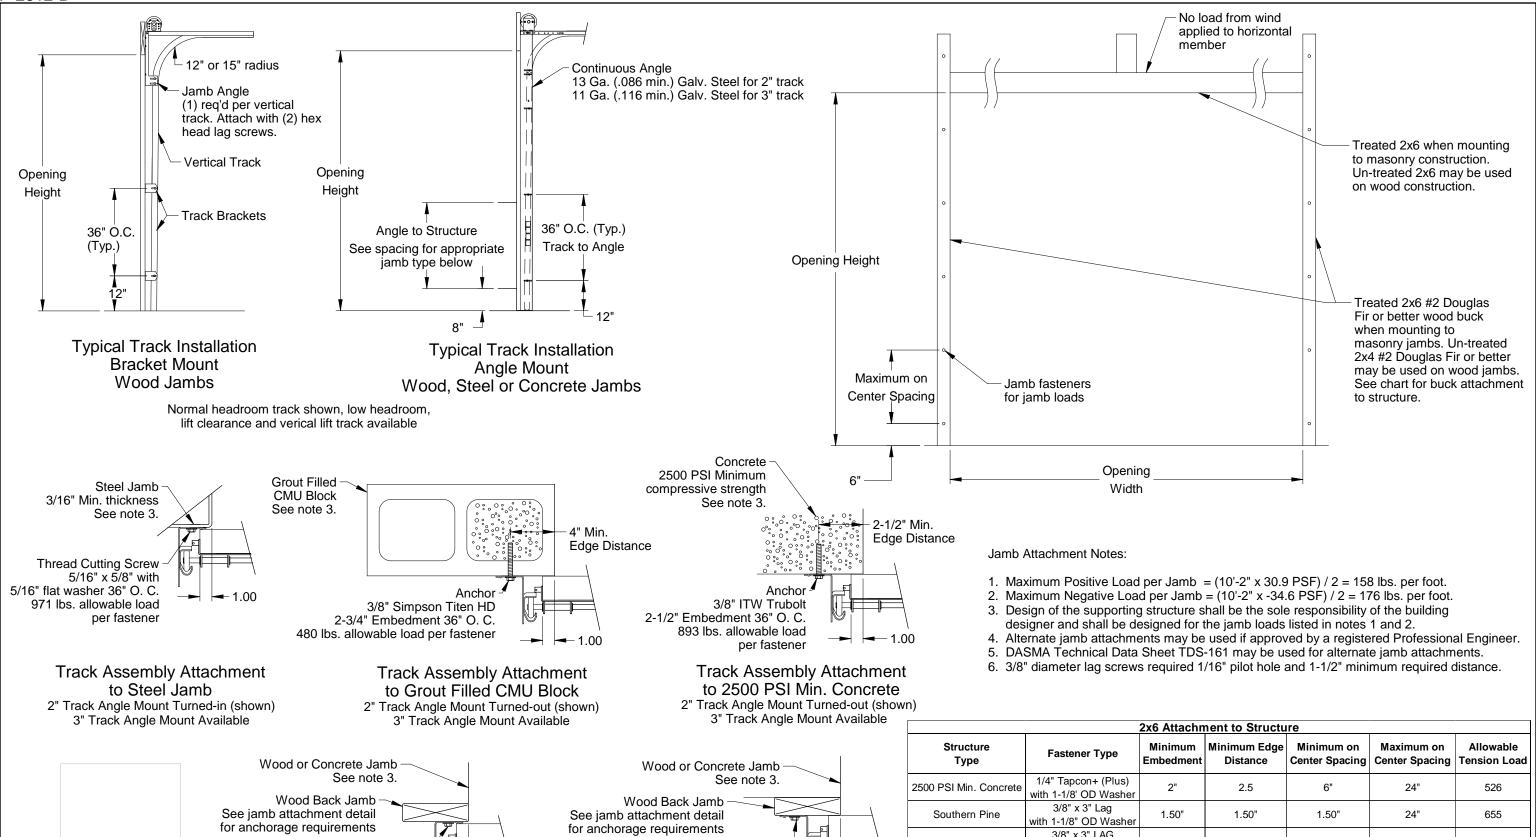

John E. Scates 2560 King Arthur Blvd, Ste 124-54 Lewisville TX 75056 TX PE #56308-f2203

352 lbs. allowable load per fastener

Track Assembly Attachment

to Wood Back Jamb 2" Track Angle Mount Turned-in (shown) 3" Track Angle Mount Available

## Hex Head Lag Screw 5/16" x 1-3/4" with 5/16" flat washer 18" O.C. 352 lbs. allowable load per fastener

Track Assembly Attachment to Wood Back Jamb 2" Track Angle Mount Turned-out (shown)

3" Track Angle Mount Available

| 2x0 Attachment to Structure |                                           |                      |                          |                              |                              |                           |
|-----------------------------|-------------------------------------------|----------------------|--------------------------|------------------------------|------------------------------|---------------------------|
| Structure<br>Type           | Fastener Type                             | Minimum<br>Embedment | Minimum Edge<br>Distance | Minimum on<br>Center Spacing | Maximum on<br>Center Spacing | Allowable<br>Tension Load |
| 2500 PSI Min. Concrete      | 1/4" Tapcon+ (Plus) with 1-1/8' OD Washer | 2"                   | 2.5                      | 6"                           | 24"                          | 526                       |
| Southern Pine               | 3/8" x 3" Lag<br>with 1-1/8" OD Washer    | 1.50"                | 1.50"                    | 1.50"                        | 24"                          | 655                       |
| Spruce Pine Fir             | 3/8" x 3" LAG<br>with 1-1/8" OD Washer    | 1.50"                | 1.50"                    | 1.50"                        | 24"                          | 482                       |