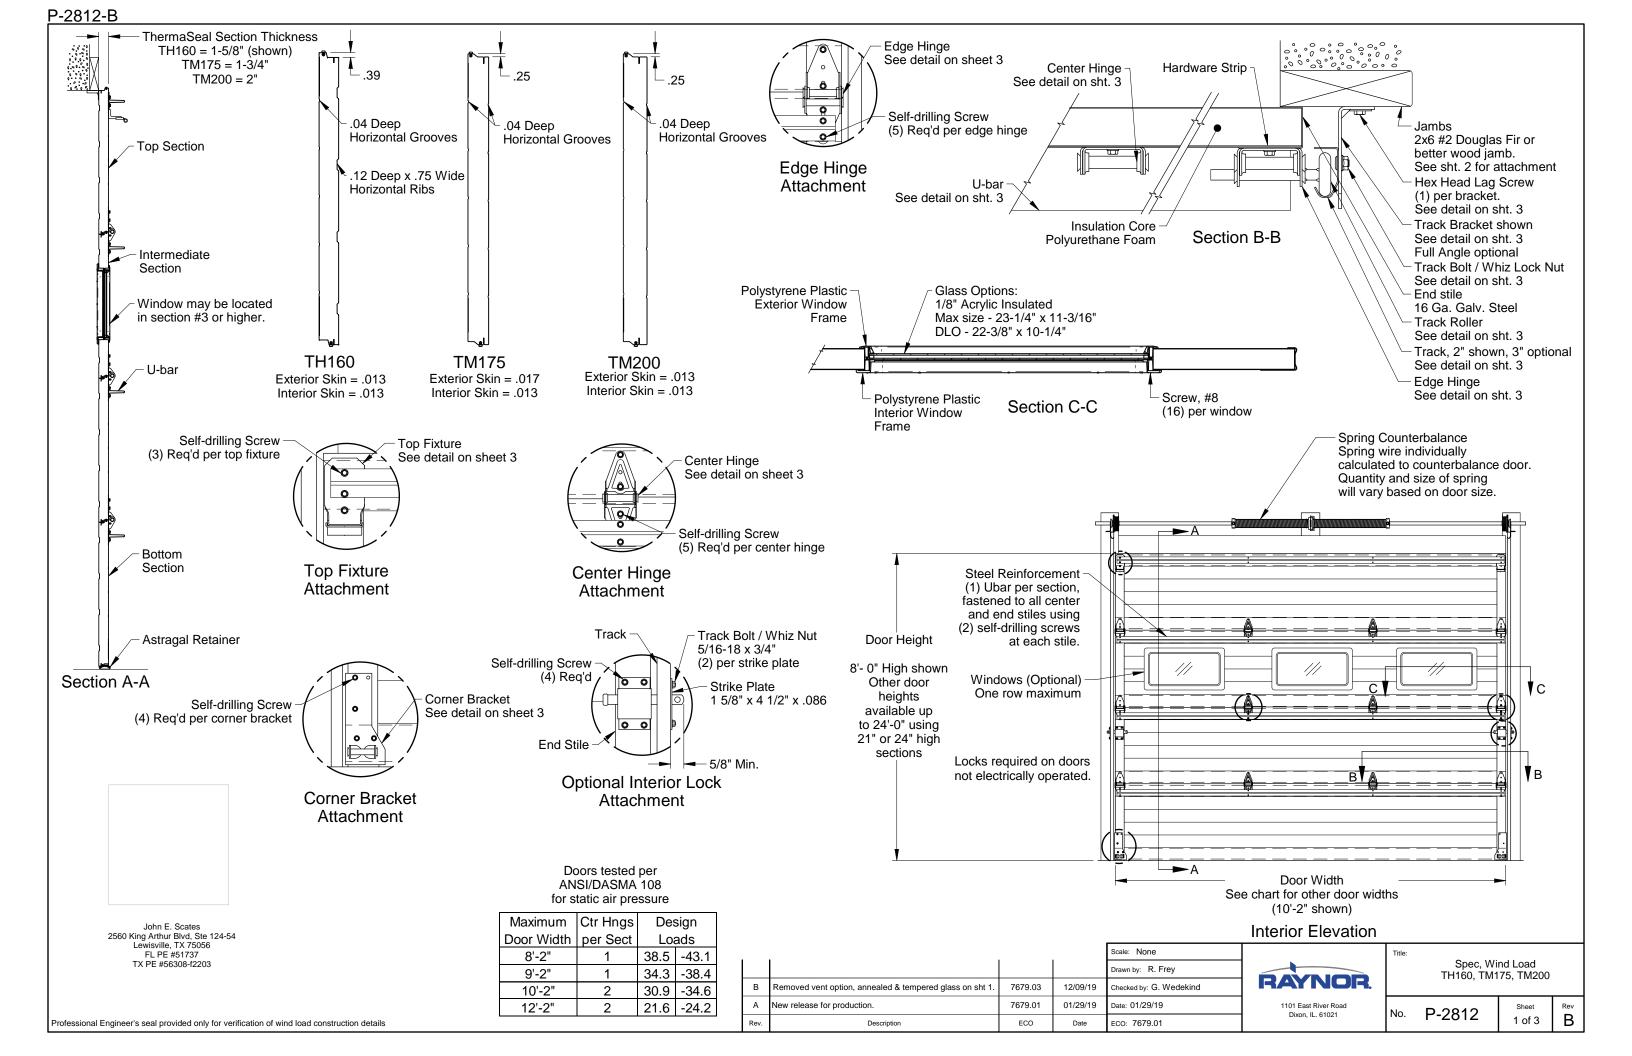

Scale: None Drawn by: R. Frey RAYNOR Checked by: G. Wedekind Date: 01/29/19 1101 Fast River Road ECO: 7679.01

Spec, Wind Load TH160, TM175, TM200

P-2812 В

Professional Engineer's seal provided only for verification of wind load construction details

ECO: 7679.01

P-2812

В

3

Professional Engineer's seal provided only for verification of wind load construction details

John E. Scates 2560 King Arthur Blvd, Ste 124-54 Lewisville, TX 75056 FL PE #51737

TX PE #56308-f2203