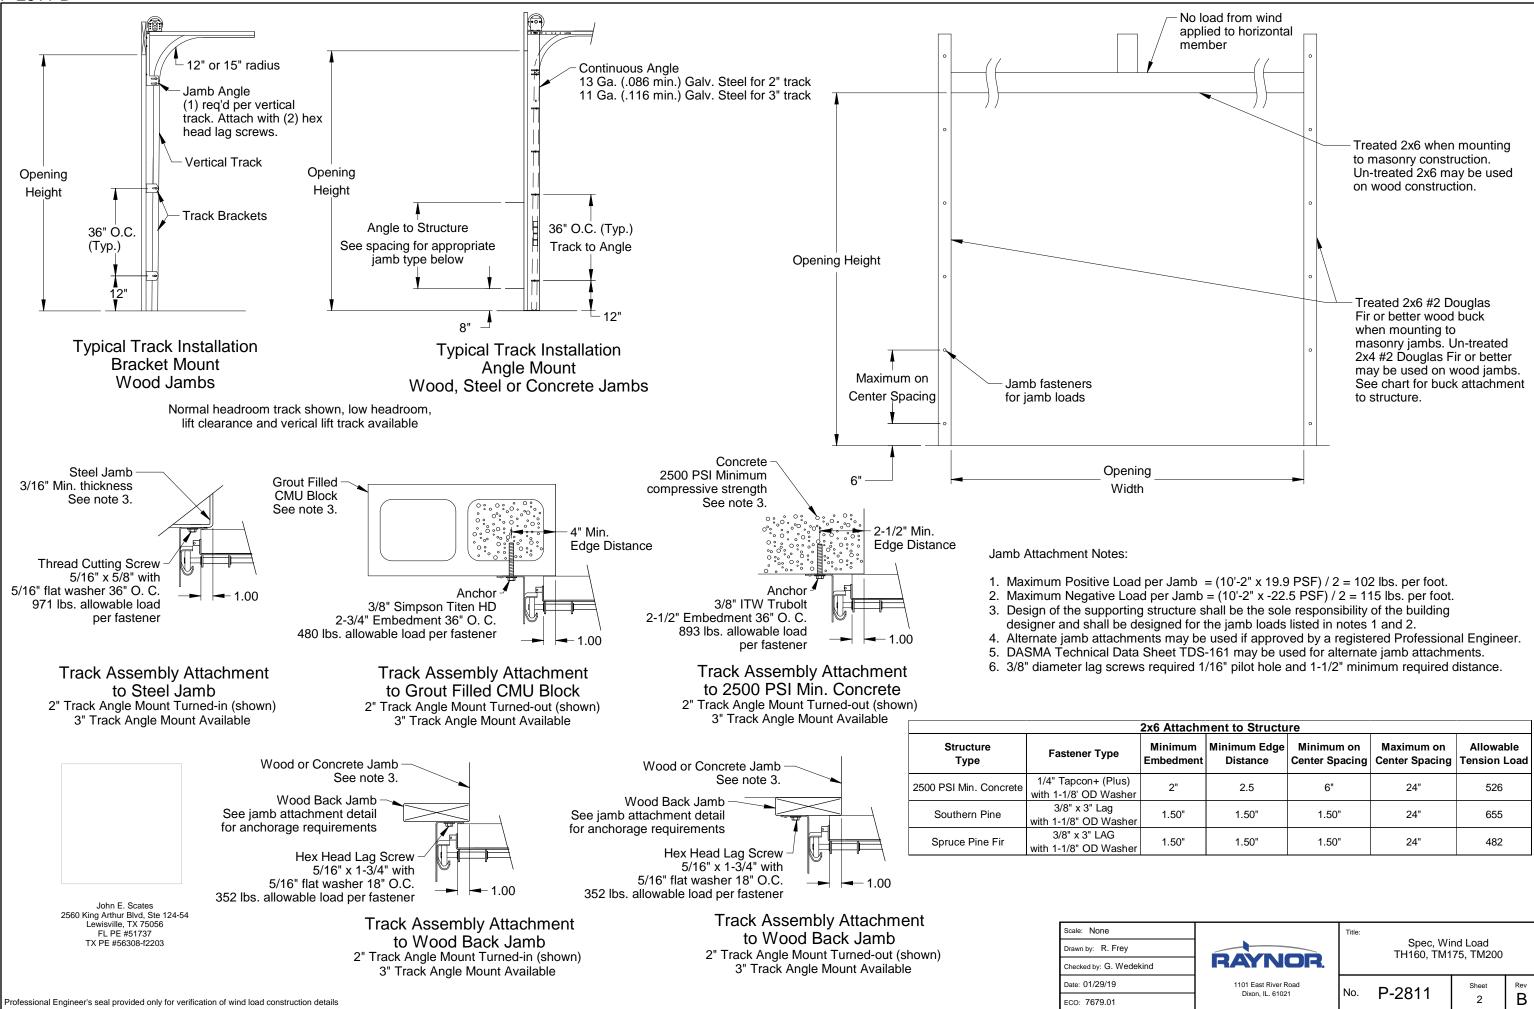

P-2811-B

| 6 Attachment to Structure |                          |                              |                              |                           |  |  |  |
|---------------------------|--------------------------|------------------------------|------------------------------|---------------------------|--|--|--|
| Minimum<br>Embedment      | Minimum Edge<br>Distance | Minimum on<br>Center Spacing | Maximum on<br>Center Spacing | Allowable<br>Tension Load |  |  |  |
| 2"                        | 2.5                      | 6"                           | 24"                          | 526                       |  |  |  |
| 1.50"                     | 1.50"                    | 1.50"                        | 24"                          | 655                       |  |  |  |
| 1.50"                     | 1.50"                    | 1.50"                        | 24"                          | 482                       |  |  |  |