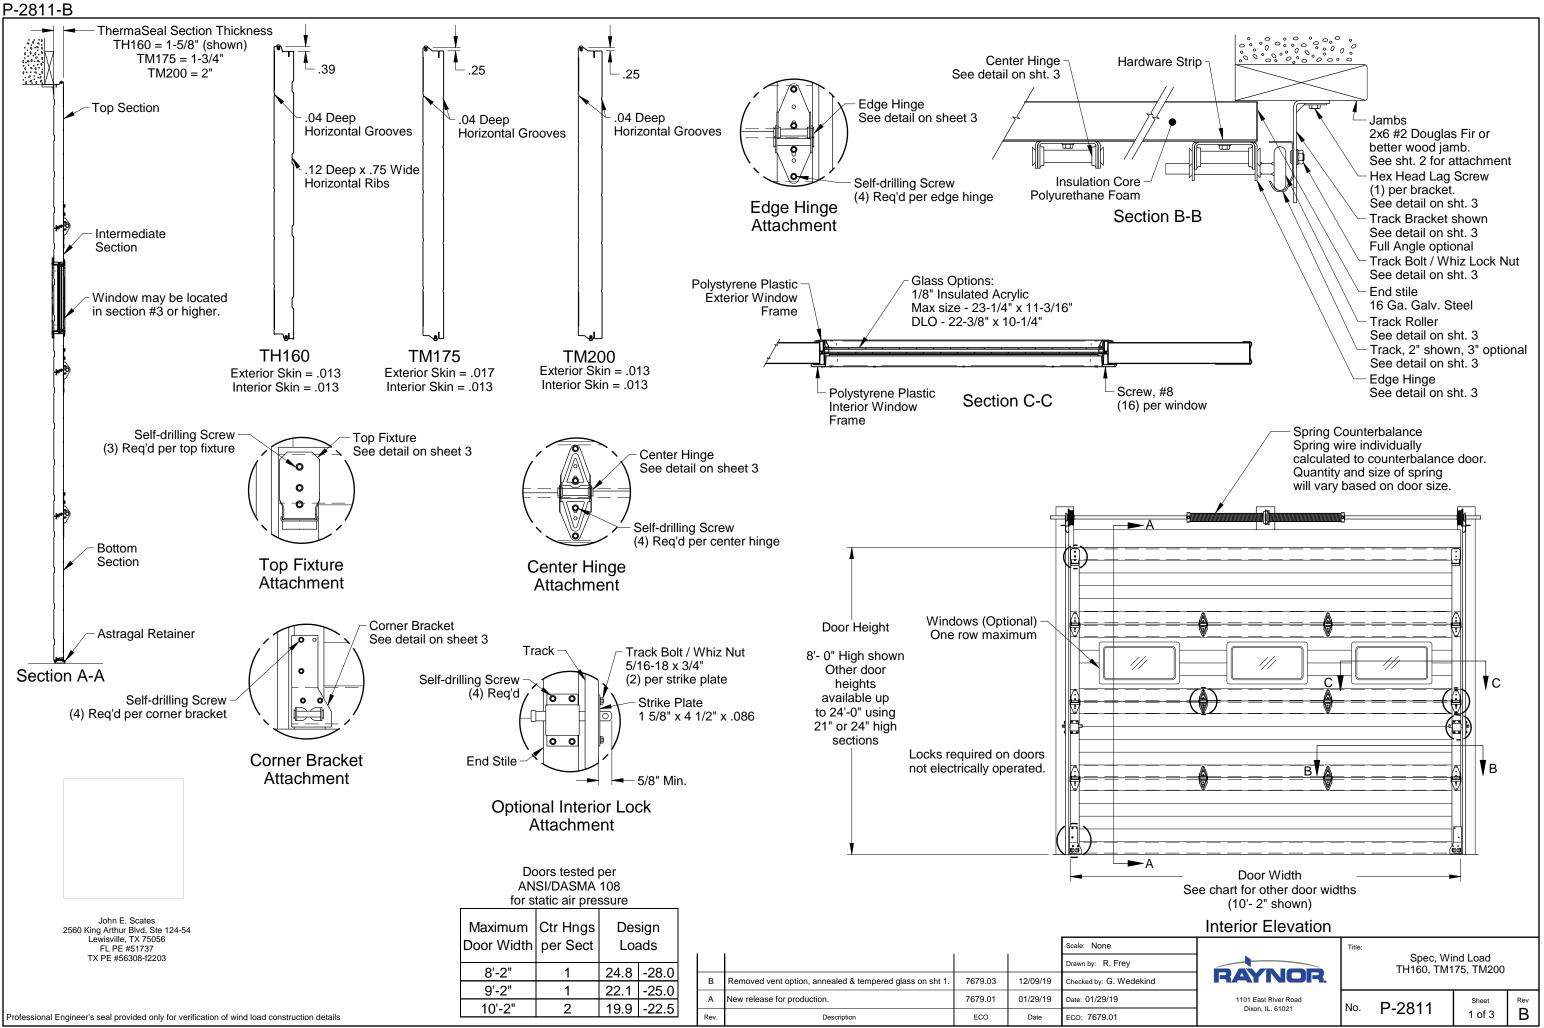

P-2811-B

| 6 Attachment to Structure |                          |                              |                              |                           |  |  |  |
|---------------------------|--------------------------|------------------------------|------------------------------|---------------------------|--|--|--|
| Minimum<br>Embedment      | Minimum Edge<br>Distance | Minimum on<br>Center Spacing | Maximum on<br>Center Spacing | Allowable<br>Tension Load |  |  |  |
| 2"                        | 2.5                      | 6"                           | 24"                          | 526                       |  |  |  |
| 1.50"                     | 1.50"                    | 1.50"                        | 24"                          | 655                       |  |  |  |
| 1.50"                     | 1.50"                    | 1.50"                        | 24"                          | 482                       |  |  |  |