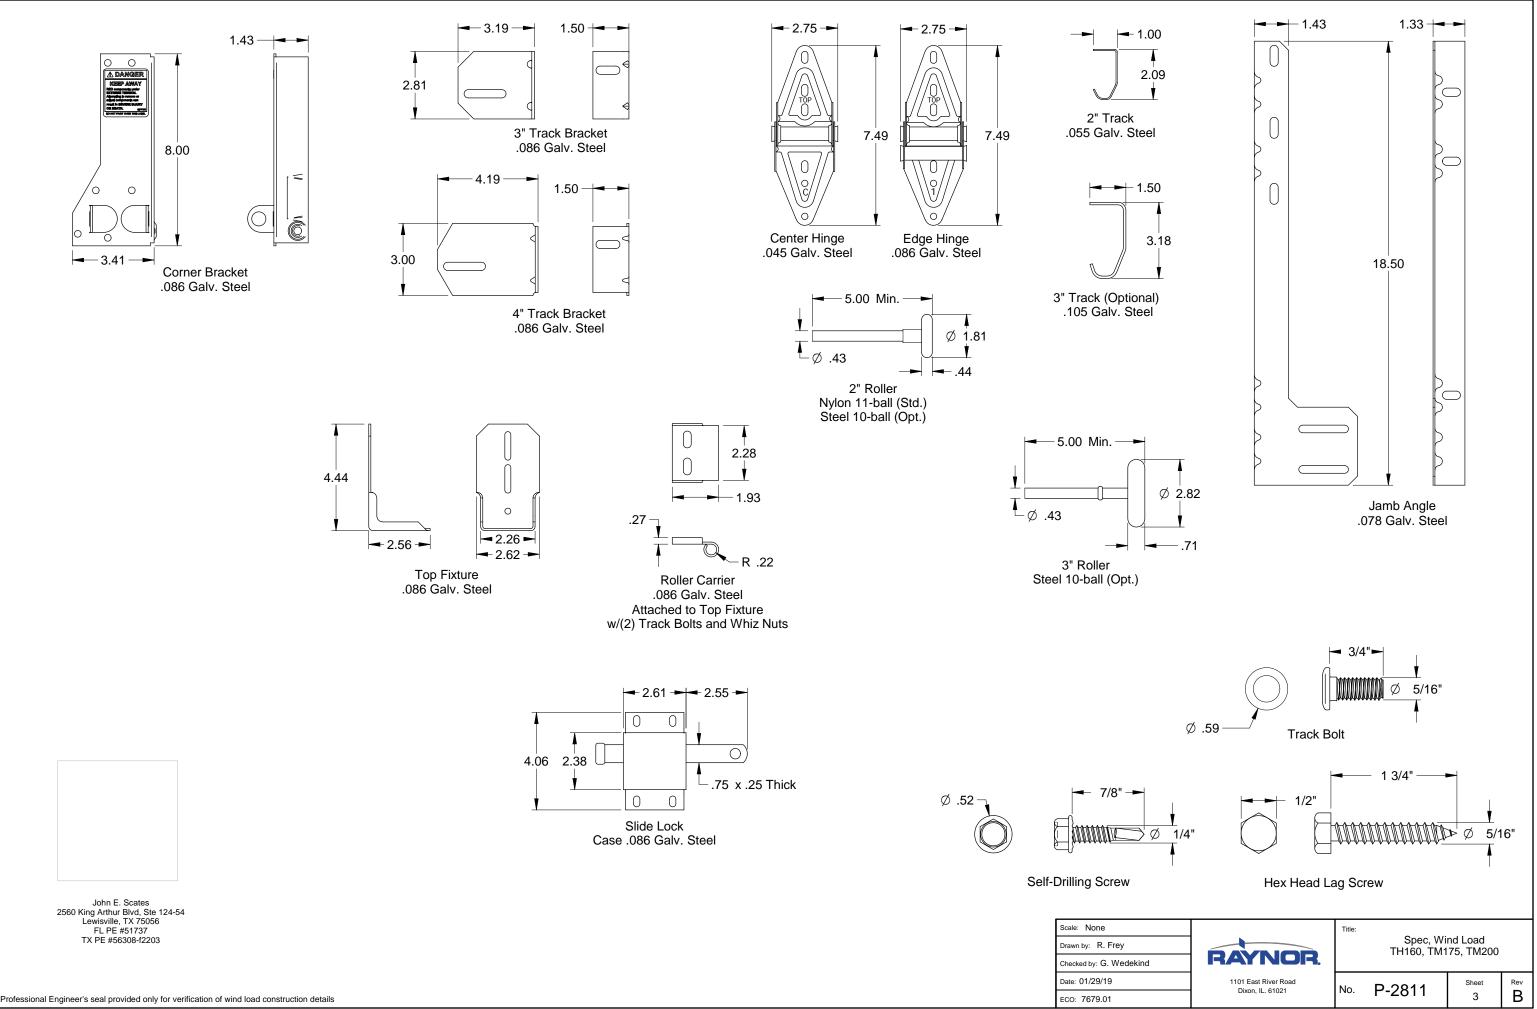

| ł | RAYNOR.                                  | Title:<br>Spec, Wind Load<br>TH160, TM175, TM200 |        |            |                |  |
|---|------------------------------------------|--------------------------------------------------|--------|------------|----------------|--|
|   | 1101 East River Road<br>Dixon, IL. 61021 | No.                                              | P-2811 | Sheet<br>2 | <sup>Rev</sup> |  |