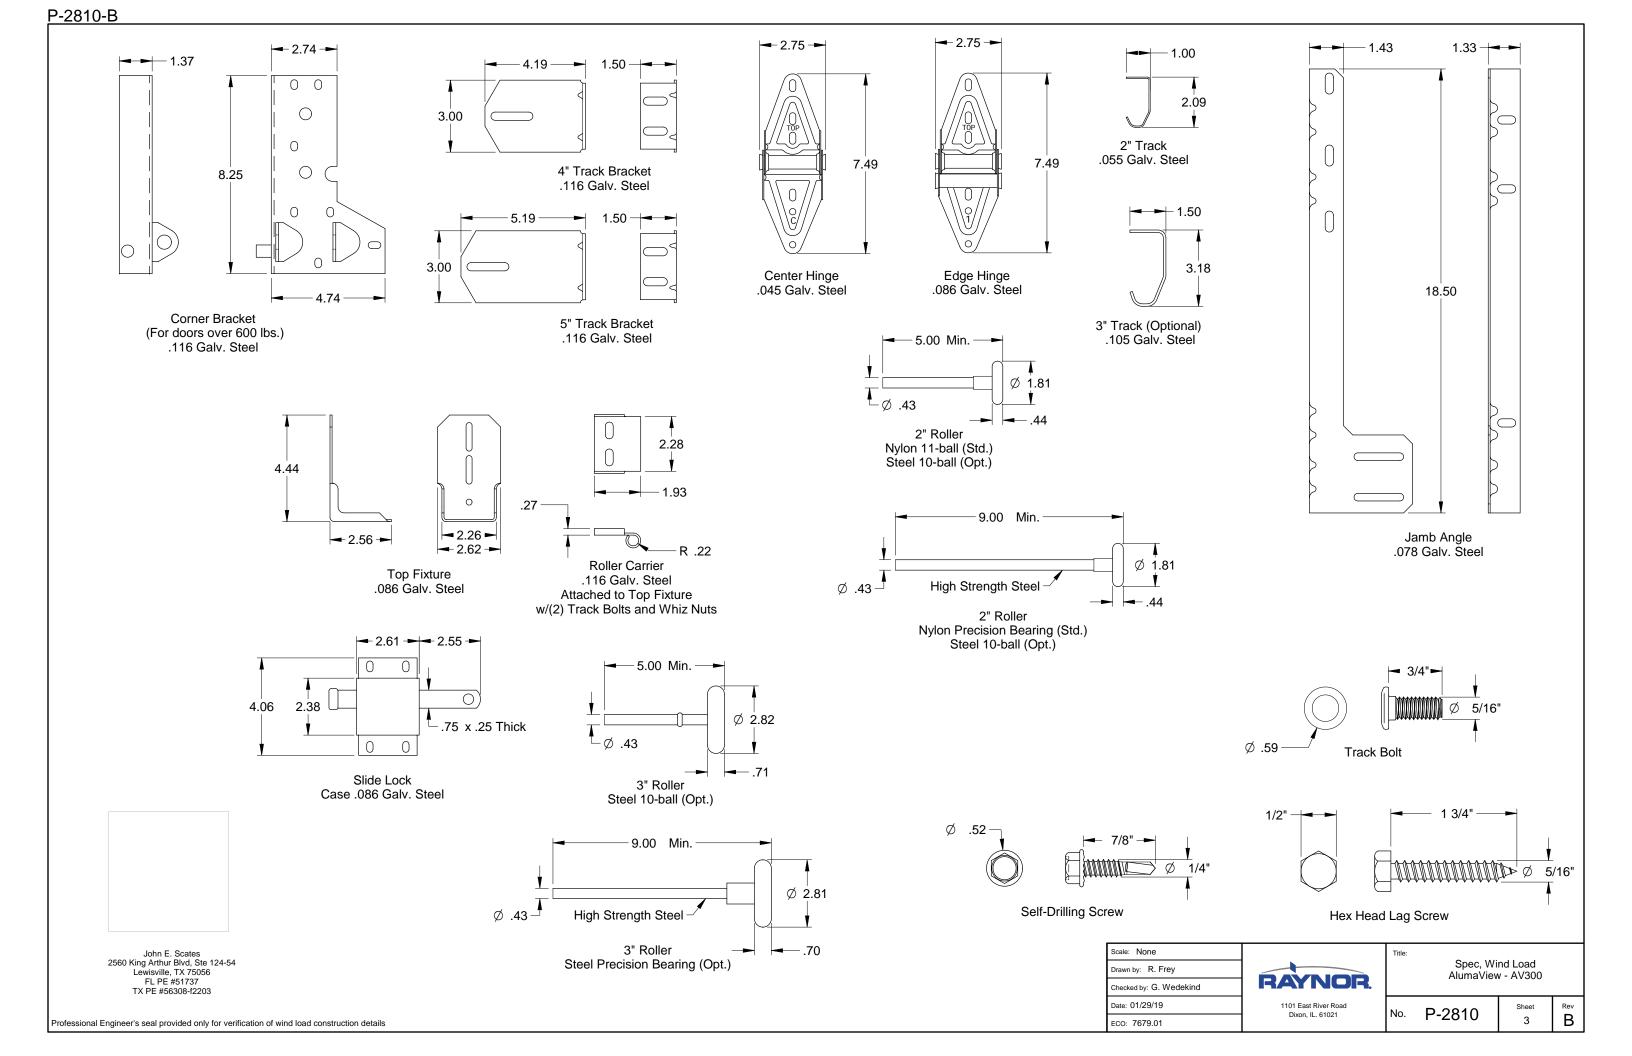

John E. Scates 2560 King Arthur Blvd, Ste 124-54 Lewisville, TX 75056 FL PE #51737 TX PF #56308-f2203 Track Assembly Attachment to Wood Back Jamb 2" Track Angle Mount Turned-in (shown) 3" Track Angle Mount Available

5/16" flat washer 18" O. C.

352 lbs. allowable load per fastener

Track Assembly Attachment to Wood Back Jamb 2" Track Angle Mount Turned-out (shown) 3" Track Angle Mount Available

5/16" flat washer 18" O. C.

352 lbs. allowable load per fastener

Scale: None
Drawn by: R. Frey
Checked by: G. Wedekind
Date: 01/29/19
ECO: 7679.01

RAYNOR.

1101 East River Road

Spec, Wind Load AlumaView - AV300

В

P-2810 Sheet 2