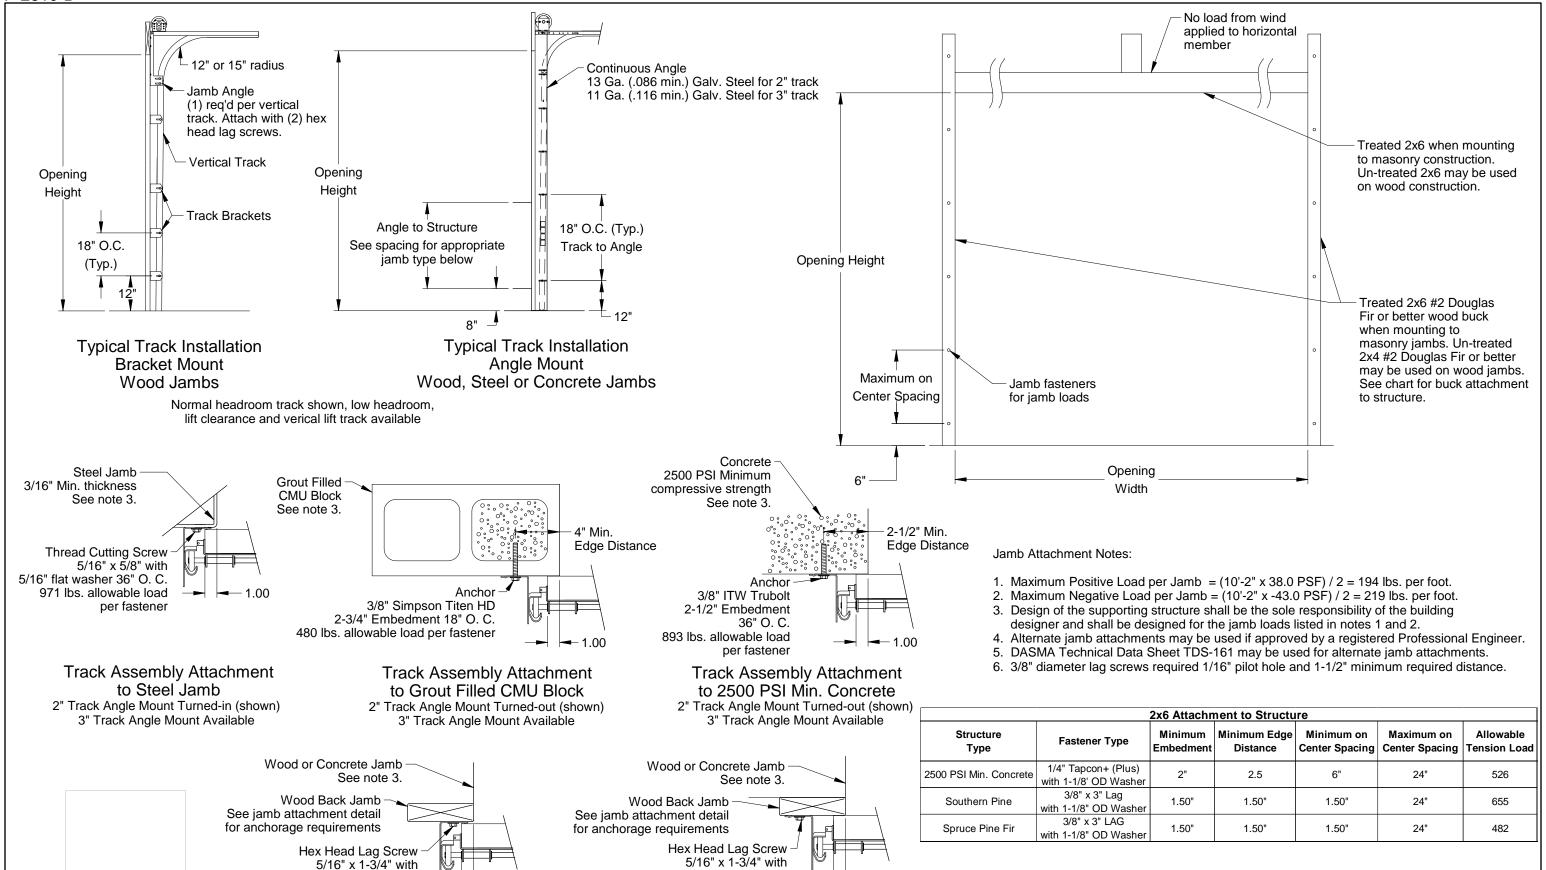

John E. Scates 2560 King Arthur Blvd, Ste 124-54 Lewisville, TX 75056 FL PE #51737 TX PF #56308-f2203 Track Assembly Attachment to Wood Back Jamb 2" Track Angle Mount Turned-in (shown) 3" Track Angle Mount Available

5/16" flat washer 18" O. C.

352 lbs. allowable load per fastener

Track Assembly Attachment to Wood Back Jamb 2" Track Angle Mount Turned-out (shown) 3" Track Angle Mount Available

5/16" flat washer 18" O. C.

352 lbs. allowable load per fastener

Scale: None
Drawn by: R. Frey
Checked by: G. Wedekind
Date: 01/29/19
ECO: 7679.01

RAYNOR.

1101 East River Road

Spec, Wind Load AlumaView - AV300

В

P-2810 Sheet 2