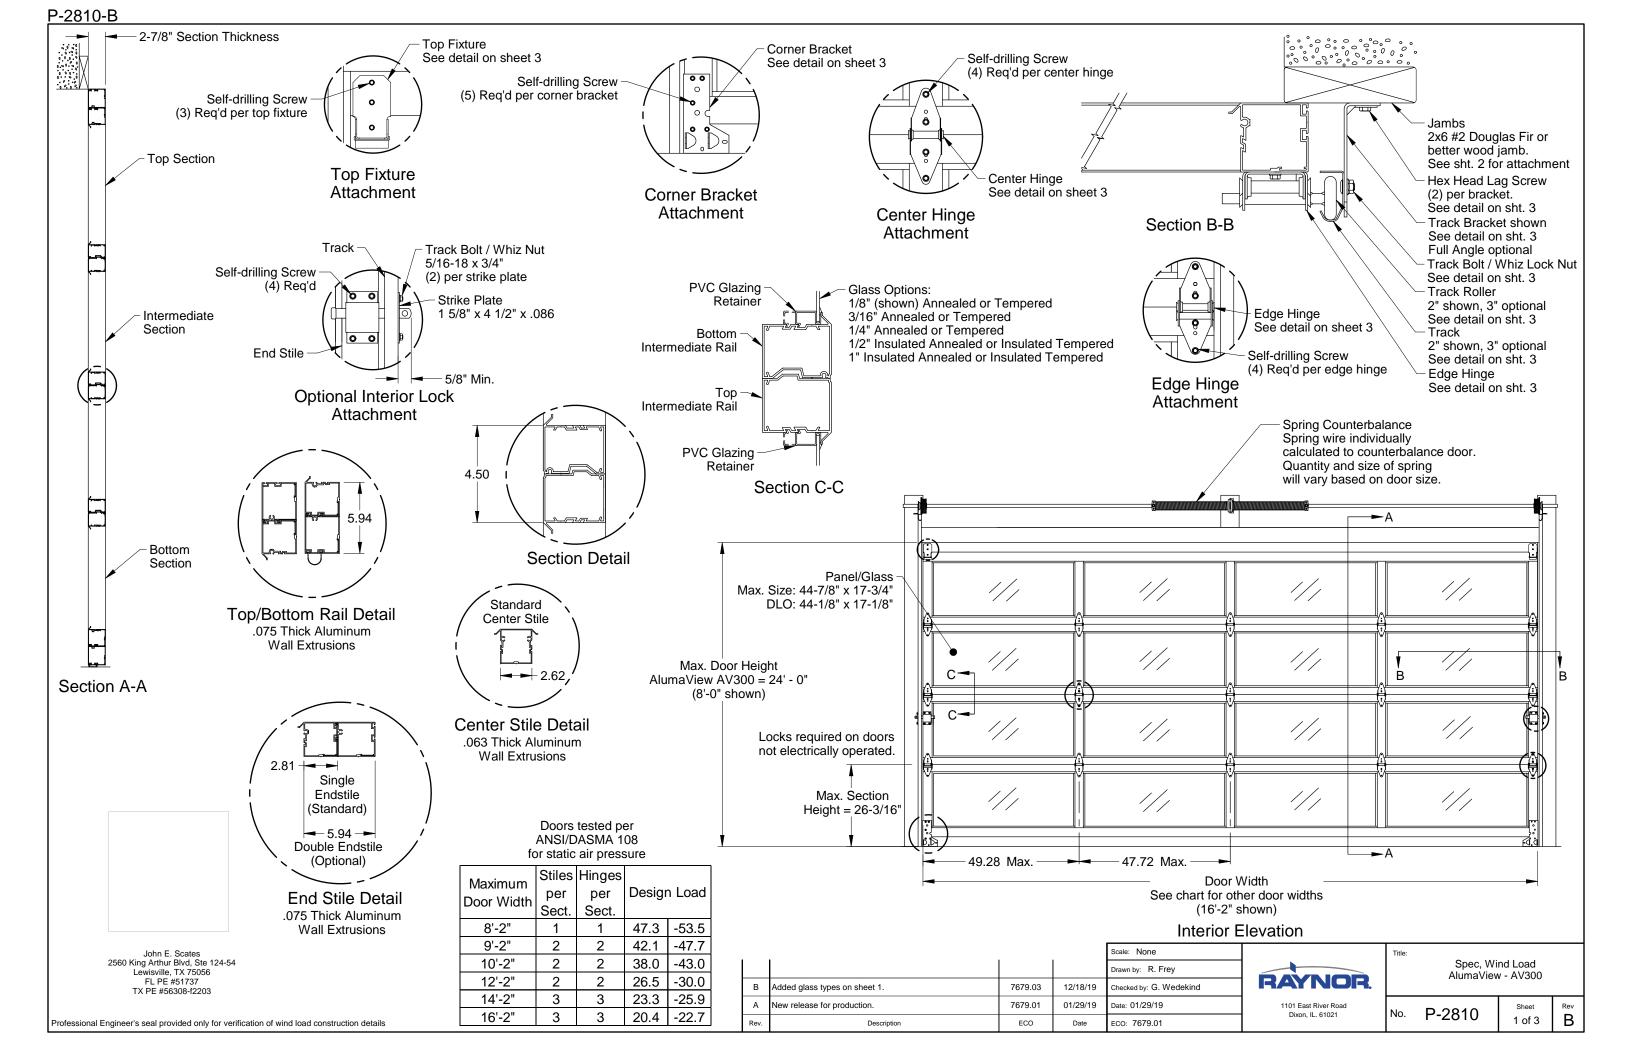

John E. Scates 2560 King Arthur Blvd, Ste 124-54 Lewisville, TX 75056 FL PE #51737 TX PF #56308-f2203 Track Assembly Attachment to Wood Back Jamb 2" Track Angle Mount Turned-in (shown) 3" Track Angle Mount Available

5/16" flat washer 18" O. C.

352 lbs. allowable load per fastener

Track Assembly Attachment to Wood Back Jamb 2" Track Angle Mount Turned-out (shown) 3" Track Angle Mount Available

5/16" flat washer 18" O. C.

352 lbs. allowable load per fastener

Scale: None
Drawn by: R. Frey
Checked by: G. Wedekind
Date: 01/29/19
ECO: 7679.01

RAYNOR.

1101 East River Road

Spec, Wind Load AlumaView - AV300

В

P-2810 Sheet 2