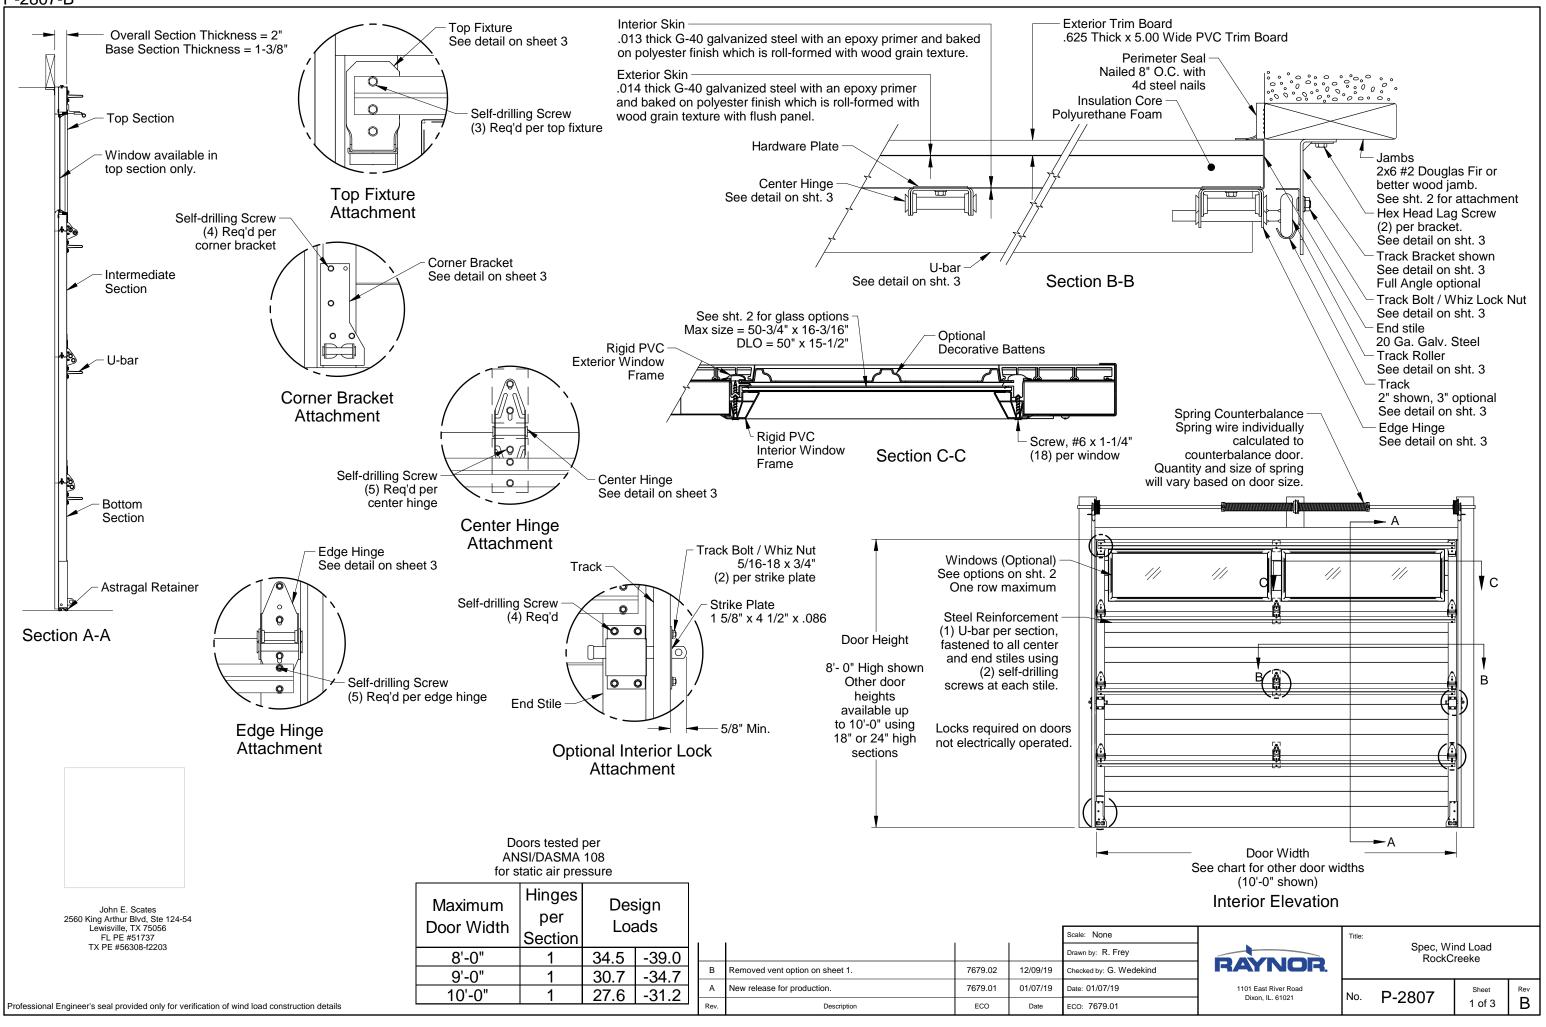

P-2807-B

| 2x6 Attachment to Structure |                                              |                      |                          |                              |                              |                           |  |  |  |  |
|-----------------------------|----------------------------------------------|----------------------|--------------------------|------------------------------|------------------------------|---------------------------|--|--|--|--|
| Structure<br>Type           | Fastener Type                                | Minimum<br>Embedment | Minimum Edge<br>Distance | Minimum on<br>Center Spacing | Maximum on<br>Center Spacing | Allowable<br>Tension Load |  |  |  |  |
| 2500 PSI Min. Concrete      | 1/4" Tapcon+ (Plus)<br>with 1-1/8' OD Washer | 2"                   | 2.5                      | 6"                           | 24"                          | 526                       |  |  |  |  |
| Southern Pine               | 3/8" x 3" Lag<br>with 1-1/8" OD Washer       | 1.50"                | 1.50"                    | 1.50"                        | 24"                          | 655                       |  |  |  |  |
| Spruce Pine Fir             | 3/8" x 3" LAG<br>with 1-1/8" OD Washer       | 1.50"                | 1.50"                    | 1.50"                        | 24"                          | 482                       |  |  |  |  |