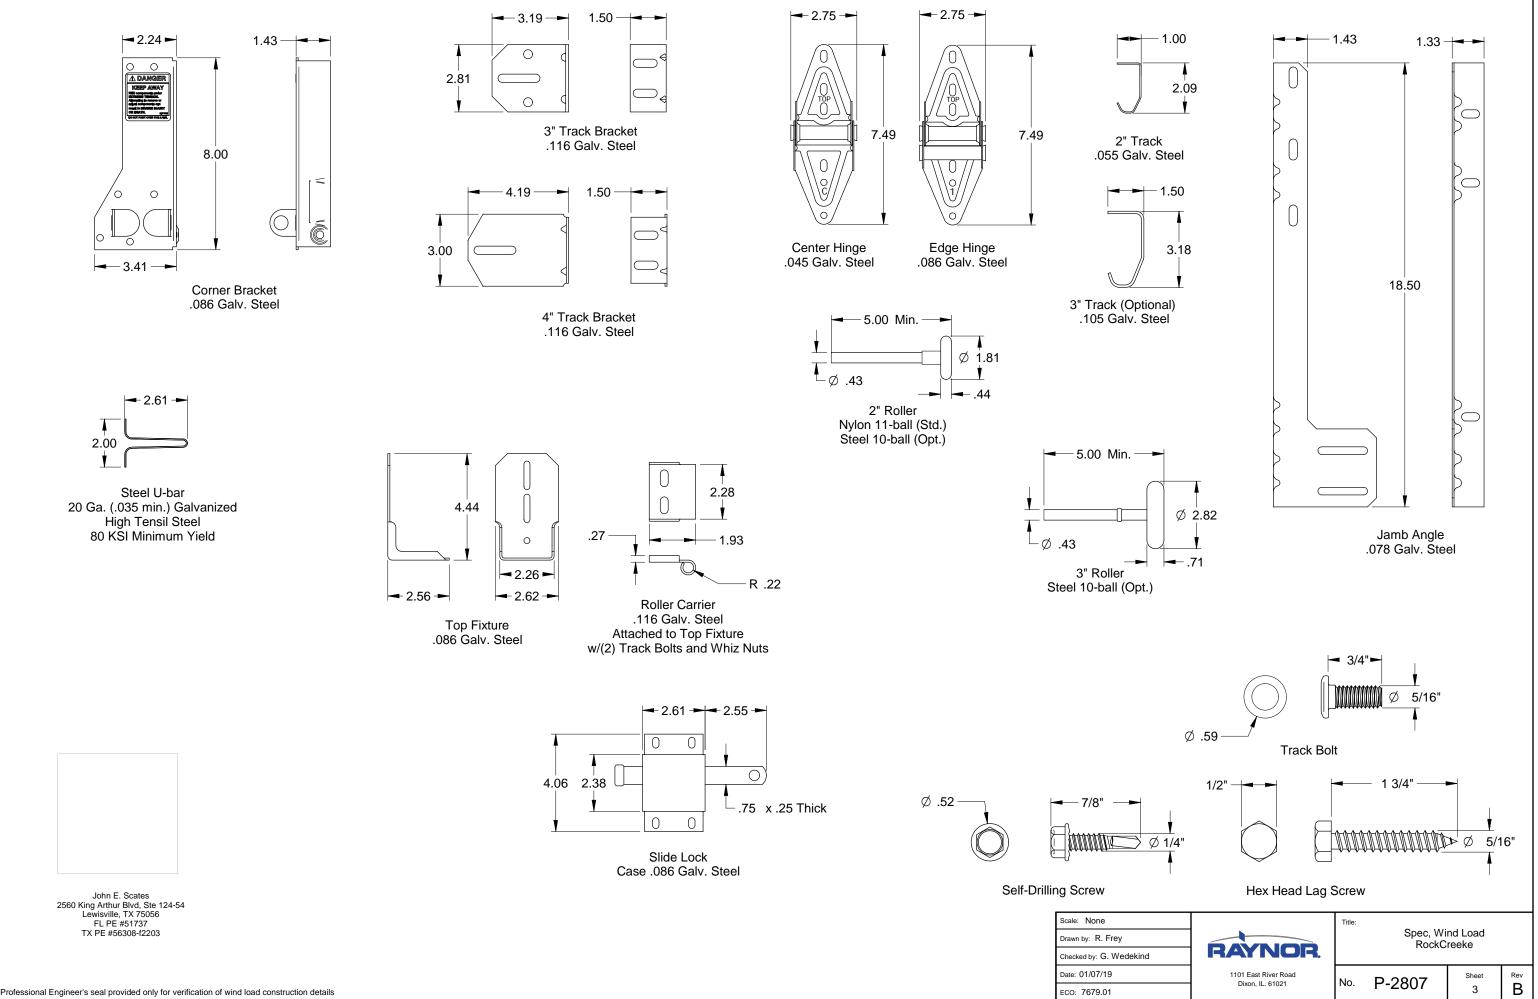

ekind |  |  |  |  |
| Date: 01/07/19          |  |  |  |  |
| ECO: 7679.01            |  |  |  |  |
|                         |  |  |  |  |



**Exterior Elevation** Flush section with decorative trim boards. Arrangement of boards will vary based on design, cross bucks shown.

John E. Scates 2560 King Arthur Blvd, Ste 124-54 Lewisville, TX 75056 FL PE #51737 TX PE #56308-f2203

| đ | RAYNOR.                                  | Title:<br>Spec, Wind Load<br>RockCreeke |        |            |                |  |  |
|---|------------------------------------------|-----------------------------------------|--------|------------|----------------|--|--|
|   | 1101 East River Road<br>Dixon, IL. 61021 | No.                                     | P-2807 | Sheet<br>2 | <sup>Rev</sup> |  |  |

P-2807-B