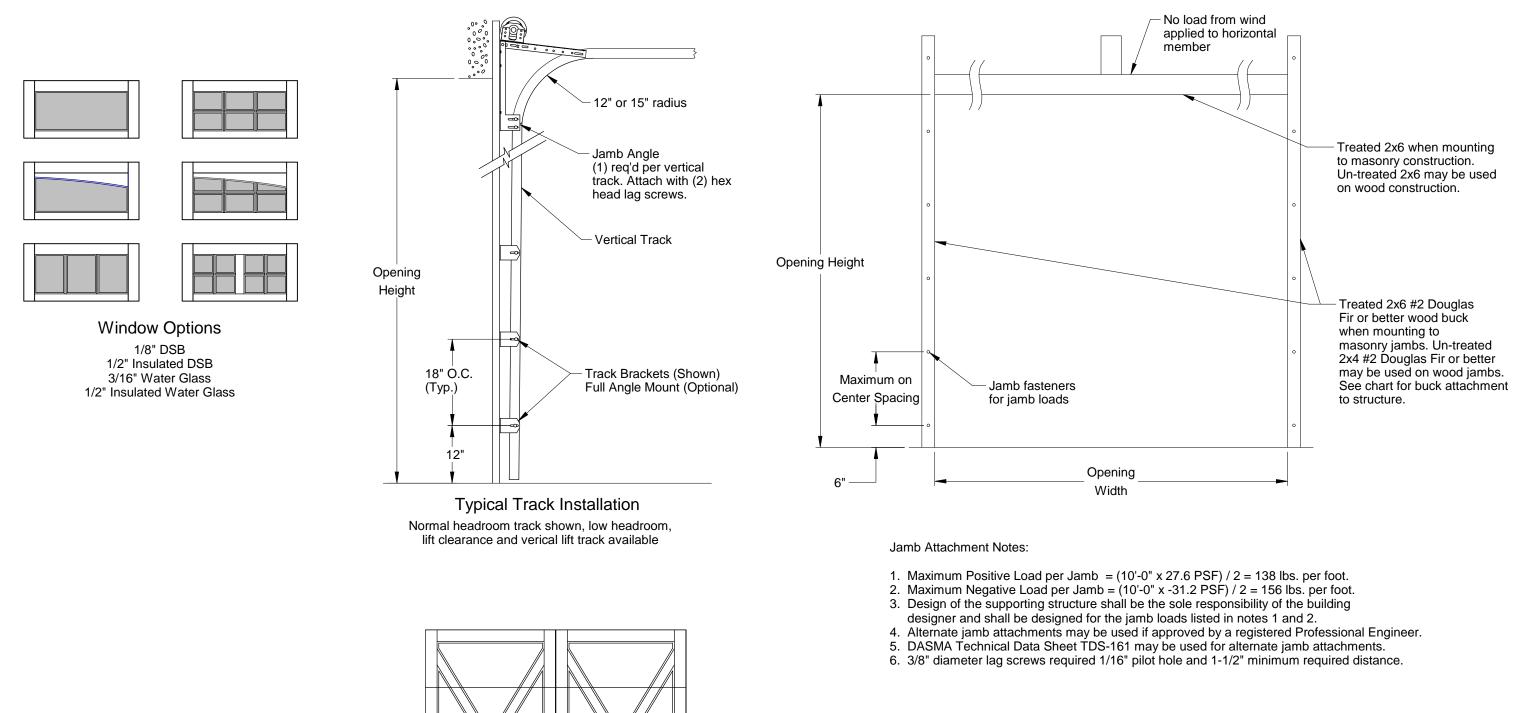

P-2807-B

| 2x6 Attachment to Structure |                                              |                      |                          |                              |                              |                           |  |  |  |  |
|-----------------------------|----------------------------------------------|----------------------|--------------------------|------------------------------|------------------------------|---------------------------|--|--|--|--|
| Structure<br>Type           | Fastener Type                                | Minimum<br>Embedment | Minimum Edge<br>Distance | Minimum on<br>Center Spacing | Maximum on<br>Center Spacing | Allowable<br>Tension Load |  |  |  |  |
| 2500 PSI Min. Concrete      | 1/4" Tapcon+ (Plus)<br>with 1-1/8' OD Washer | 2"                   | 2.5                      | 6"                           | 24"                          | 526                       |  |  |  |  |
| Southern Pine               | 3/8" x 3" Lag<br>with 1-1/8" OD Washer       | 1.50"                | 1.50"                    | 1.50"                        | 24"                          | 655                       |  |  |  |  |
| Spruce Pine Fir             | 3/8" x 3" LAG<br>with 1-1/8" OD Washer       | 1.50"                | 1.50"                    | 1.50"                        | 24"                          | 482                       |  |  |  |  |