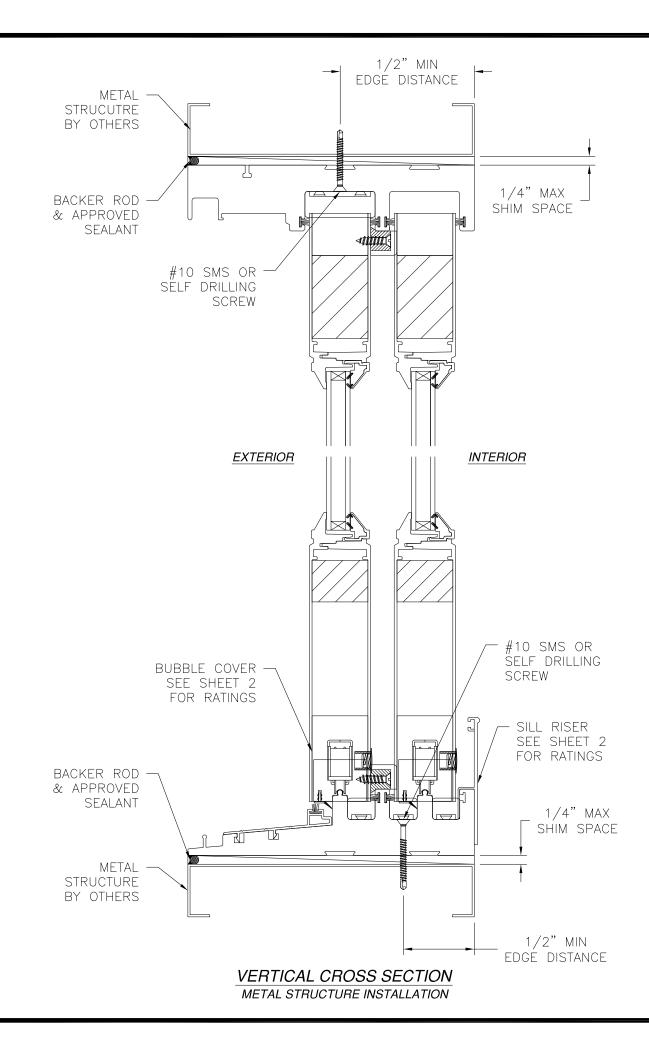

# NOTES:

 $\frown$ 

- 1. INTERIOR AND EXTERIOR FINISHES, BY OTHERS, NOT SHOWN FOR CLARITY.
- 2. PERIMETER AND JOINT SEALANT BY OTHERS TO BE DESIGNED IN ACCORDANCE WITH ASTM E2112

|                      |         |                                                         |                 |   |     | SIGNED: 02/09/2021                                                                                                                                                                                                                                                                                                                                                                                                                                                                                                                                                                                                                                                                                                                                                                                                                                                                                                                                                                                                                                                                                                                                                                                                                                                                                                                                                                                                                                                                                                                                                                                                                                                                                                                                                                                                                                                                                                                                                                                                                                                                                                             |
|----------------------|---------|---------------------------------------------------------|-----------------|---|-----|--------------------------------------------------------------------------------------------------------------------------------------------------------------------------------------------------------------------------------------------------------------------------------------------------------------------------------------------------------------------------------------------------------------------------------------------------------------------------------------------------------------------------------------------------------------------------------------------------------------------------------------------------------------------------------------------------------------------------------------------------------------------------------------------------------------------------------------------------------------------------------------------------------------------------------------------------------------------------------------------------------------------------------------------------------------------------------------------------------------------------------------------------------------------------------------------------------------------------------------------------------------------------------------------------------------------------------------------------------------------------------------------------------------------------------------------------------------------------------------------------------------------------------------------------------------------------------------------------------------------------------------------------------------------------------------------------------------------------------------------------------------------------------------------------------------------------------------------------------------------------------------------------------------------------------------------------------------------------------------------------------------------------------------------------------------------------------------------------------------------------------|
|                      | 9 NOR   | STICS COR<br>th loop eas<br>duston, tx 7                | ST, SUITE 80    |   |     | ALL AND ALL AN |
|                      | S SGD   | GLIDING PATIO<br>W/SILL RISE<br>TALLATION D             | R & BUBBLE      |   | ER  |                                                                                                                                                                                                                                                                                                                                                                                                                                                                                                                                                                                                                                                                                                                                                                                                                                                                                                                                                                                                                                                                                                                                                                                                                                                                                                                                                                                                                                                                                                                                                                                                                                                                                                                                                                                                                                                                                                                                                                                                                                                                                                                                |
| DRAWN:               |         | DWG NO.                                                 |                 |   | REV | LINITON AL CONTRACTOR                                                                                                                                                                                                                                                                                                                                                                                                                                                                                                                                                                                                                                                                                                                                                                                                                                                                                                                                                                                                                                                                                                                                                                                                                                                                                                                                                                                                                                                                                                                                                                                                                                                                                                                                                                                                                                                                                                                                                                                                                                                                                                          |
| A.R.                 |         | 08                                                      | -03121          |   | А   |                                                                                                                                                                                                                                                                                                                                                                                                                                                                                                                                                                                                                                                                                                                                                                                                                                                                                                                                                                                                                                                                                                                                                                                                                                                                                                                                                                                                                                                                                                                                                                                                                                                                                                                                                                                                                                                                                                                                                                                                                                                                                                                                |
| <sup>SCALE</sup> NTS | DATE 0  | 7/27/17                                                 | SHEET 4 OF      | 6 |     |                                                                                                                                                                                                                                                                                                                                                                                                                                                                                                                                                                                                                                                                                                                                                                                                                                                                                                                                                                                                                                                                                                                                                                                                                                                                                                                                                                                                                                                                                                                                                                                                                                                                                                                                                                                                                                                                                                                                                                                                                                                                                                                                |
| 1                    | 432 WOO | L. ROBERTO LOMA<br>DFORD RD LEWIS\<br>3-0609 rllomas@lr | /ILLE, NC 27023 |   |     | Luis R. Lomas P.E.<br>TX No.: 101889                                                                                                                                                                                                                                                                                                                                                                                                                                                                                                                                                                                                                                                                                                                                                                                                                                                                                                                                                                                                                                                                                                                                                                                                                                                                                                                                                                                                                                                                                                                                                                                                                                                                                                                                                                                                                                                                                                                                                                                                                                                                                           |