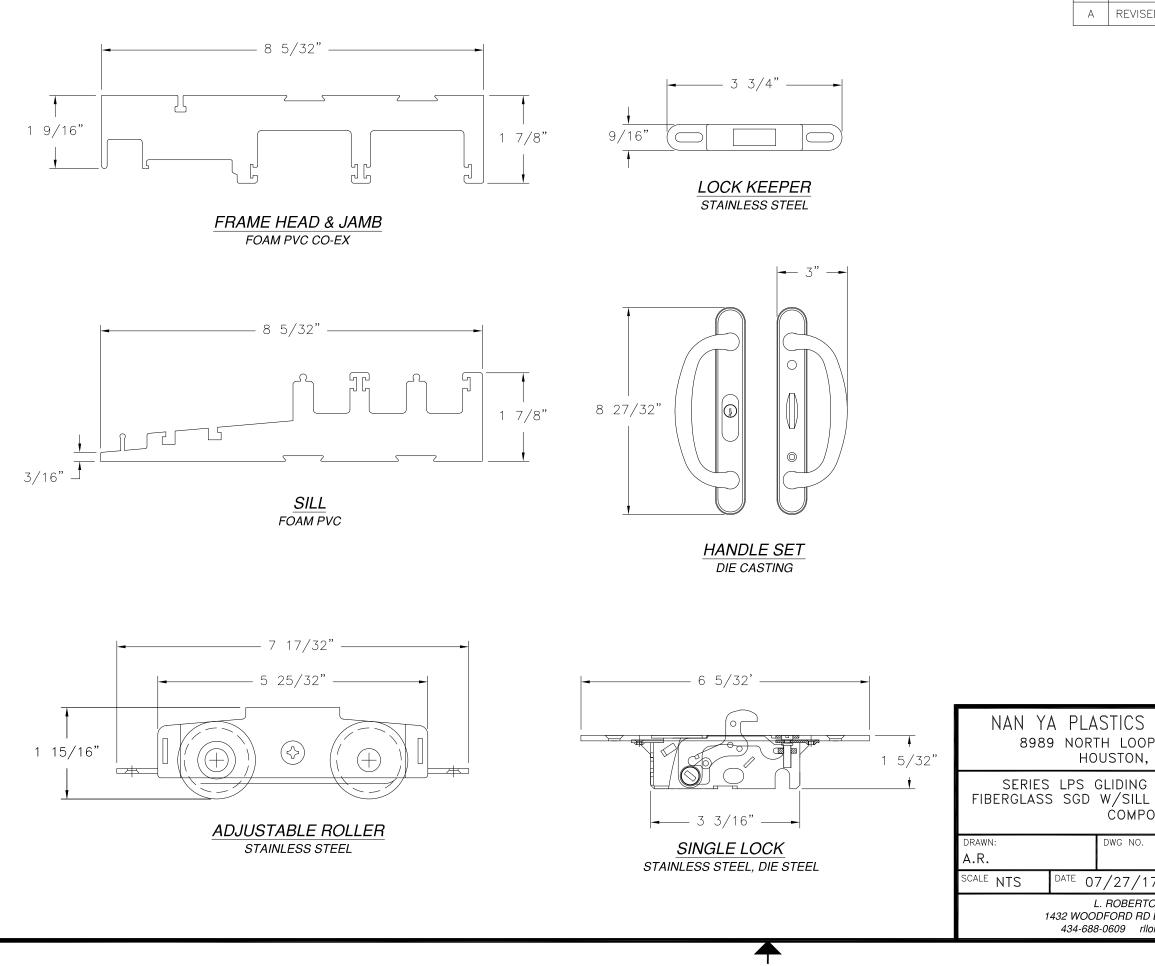

|





434-688-0609 rllc

NAN YA PLASTICS

|                         | REV                            |                                                     |                                                 | DESC                                 | CRIPTION                                           | DATE     | APPROVED      |
|-------------------------|--------------------------------|-----------------------------------------------------|-------------------------------------------------|--------------------------------------|----------------------------------------------------|----------|---------------|
|                         | А                              | REVISED                                             | PER N                                           | VEW