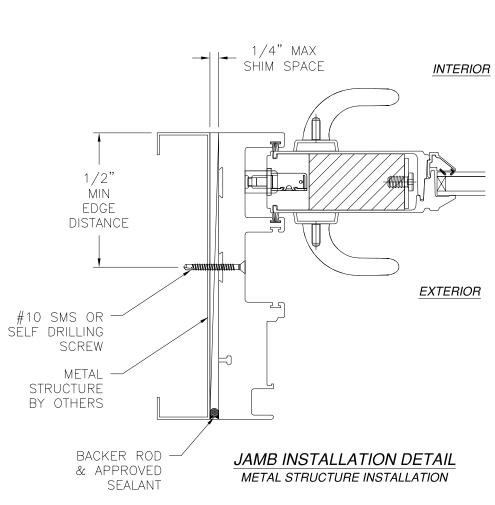

|          | SIGNED: 02/09/2021                   |
|----------------------------------------------------------------|----------|--------------------------------------|
| CORPORATION USA<br>p east, suite 800<br>, tx 77029             |          | OF THE SAME                          |
| PATIO DOOR GLAZED<br>RISER & BUBBLE COV<br>ION DETAILS         | ER       | LUIS C LONNES<br>101889              |
| 08-03121                                                       | rev<br>A | CONAL ENCOURSE                       |
| 7 <sup>Sheet</sup> 3 OF 6                                      |          |                                      |
| TO LOMAS P.E.<br>D LEWISVILLE, NC 27023<br>Iomas@Irlomaspe.com |          | Luis R. Lomas P.E.<br>TX No.: 101889 |





# NOTES:

 $\frown$ 

- 1. INTERIOR AND EXTERIOR FINISHES, BY OTHERS, NOT SHOWN FOR CLARITY.
- 2. PERIMETER AND JOINT SEALANT BY OTHERS TO BE DESIGNED IN ACCORDANCE WITH ASTM E2112

|                      |         |                                                         |                 |   |     | SIGNED: 02/09/2021