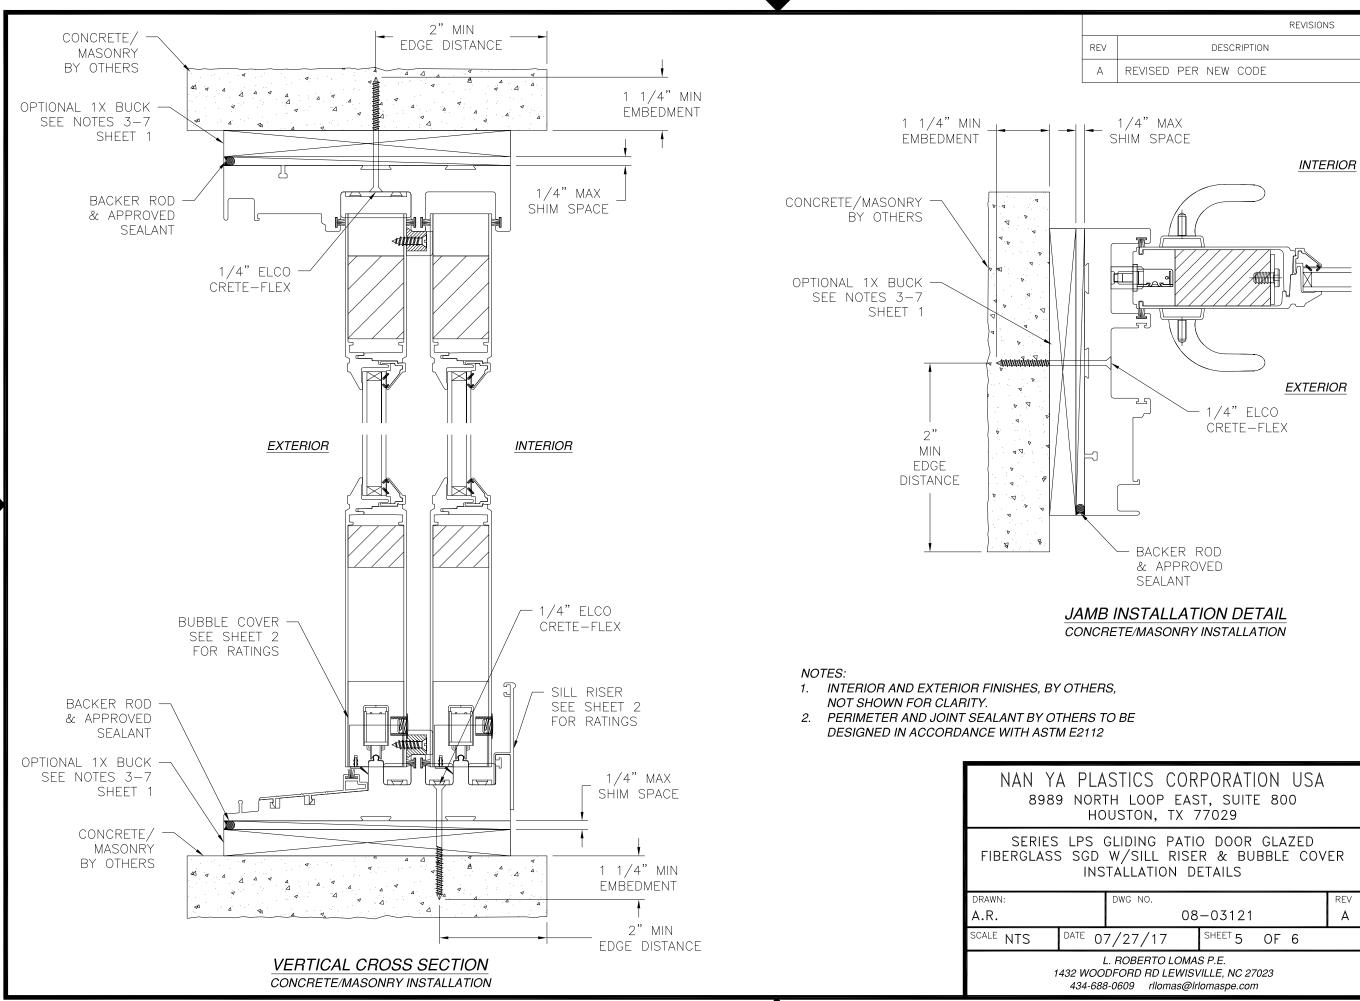

# NOTES:

 $\frown$ 

- 1. INTERIOR AND EXTERIOR FINISHES, BY OTHERS, NOT SHOWN FOR CLARITY.
- 2. PERIMETER AND JOINT SEALANT BY OTHERS TO BE DESIGNED IN ACCORDANCE WITH ASTM E2112

|                      |         |                                                         |                 |   |     | SIGNED: 02/09/2021                                                                                                                                                                                                                                                                                                                                                                                                                                                                                                                                                                                                                                                                                                                                                                                                                                                                                                                                                                                                                                                                                                                                                                                                                                                                                                                                                                                                                                                                                                                                                                                                                                                                                                                                                                                                                                                                                                                                                                                                                                                                                                             |
|----------------------|---------|---------------------------------------------------------|-----------------|---|-----|--------------------------------------------------------------------------------------------------------------------------------------------------------------------------------------------------------------------------------------------------------------------------------------------------------------------------------------------------------------------------------------------------------------------------------------------------------------------------------------------------------------------------------------------------------------------------------------------------------------------------------------------------------------------------------------------------------------------------------------------------------------------------------------------------------------------------------------------------------------------------------------------------------------------------------------------------------------------------------------------------------------------------------------------------------------------------------------------------------------------------------------------------------------------------------------------------------------------------------------------------------------------------------------------------------------------------------------------------------------------------------------------------------------------------------------------------------------------------------------------------------------------------------------------------------------------------------------------------------------------------------------------------------------------------------------------------------------------------------------------------------------------------------------------------------------------------------------------------------------------------------------------------------------------------------------------------------------------------------------------------------------------------------------------------------------------------------------------------------------------------------|
|                      | 9 NOR   | STICS COR<br>th loop eas<br>duston, tx 7                | ST, SUITE 80    |   |     | ALL AND ALL AN |
|                      | S SGD   | GLIDING PATIO<br>W/SILL RISE<br>TALLATION D             | R & BUBBLE      |   | ER  |                                                                                                                                                                                                                                                                                                                                                                                                                                                                                                                                                                                                                                                                                                                                                                                                                                                                                                                                                                                                                                                                                                                                                                                                                                                                                                                                                                                                                                                                                                                                                                                                                                                                                                                                                                                                                                                                                                                                                                                                                                                                                                                                |
| DRAWN:               |         | DWG NO.                                                 |                 |   | REV | LINITON AL CONTRACTOR                                                                                                                                                                                                                                                                                                                                                                                                                                                                                                                                                                                                                                                                                                                                                                                                                                                                                                                                                                                                                                                                                                                                                                                                                                                                                                                                                                                                                                                                                                                                                                                                                                                                                                                                                                                                                                                                                                                                                                                                                                                                                                          |
| A.R.                 |         | 08                                                      | -03121          |   | А   |                                                                                                                                                                                                                                                                                                                                                                                                                                                                                                                                                                                                                                                                                                                                                                                                                                                                                                                                                                                                                                                                                                                                                                                                                                                                                                                                                                                                                                                                                                                                                                                                                                                                                                                                                                                                                                                                                                                                                                                                                                                                                                                                |
| <sup>SCALE</sup> NTS | DATE 0  | 7/27/17                                                 | SHEET 4 OF      | 6 |     |                                                                                                                                                                                                                                                                                                                                                                                                                                                                                                                                                                                                                                                                                                                                                                                                                                                                                                                                                                                                                                                                                                                                                                                                                                                                                                                                                                                                                                                                                                                                                                                                                                                                                                                                                                                                                                                                                                                                                                                                                                                                                                                                |
| 1                    | 432 WOO | L. ROBERTO LOMA<br>DFORD RD LEWIS\<br>3-0609 rllomas@lr | /ILLE, NC 27023 |   |     | Luis R. Lomas P.E.<br>TX No.: 101889                                                                                                                                                                                                                                                                                                                                                                                                                                                                                                                                                                                                                                                                                                                                                                                                                                                                                                                                                                                                                                                                                                                                                                                                                                                                                                                                                                                                                                                                                                                                                                                                                                                                                                                                                                                                                                                                                                                                                                                                                                                                                           |