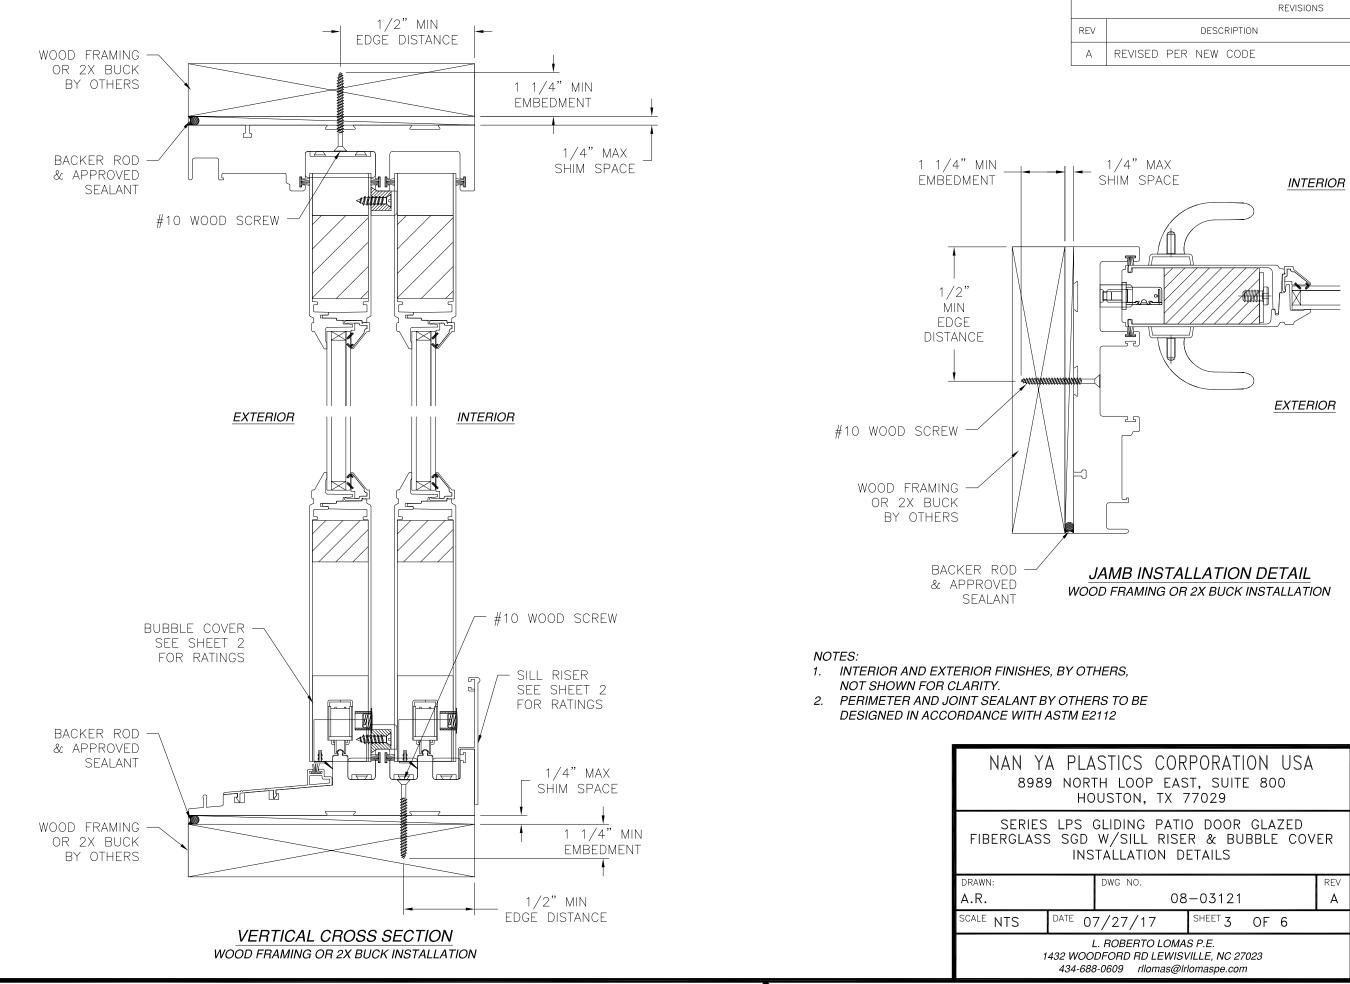

# NOTES:

 $\frown$ 

- 1. INTERIOR AND EXTERIOR FINISHES, BY OTHERS, NOT SHOWN FOR CLARITY.
- 2. PERIMETER AND JOINT SEALANT BY OTHERS TO BE DESIGNED IN ACCORDANCE WITH ASTM E2112

|                      |         |                                                         |                 |   |     | SIGNED: 02/09/2021                                                                                                                                                                                                                                                                                                                                                                                                                                                                                                                                                                                                                                                                                                                                                                                                                                                                                                                                                                                                                                                                                                                                                                                                                                                                                                                                                                                                                                                                                                                                                                                                                                                                                                                                                                                                                                                                                                                                                                                                                                                                                                             |
|----------------------|---------|---------------------------------------------------------|-----------------|---|-----|--------------------------------------------------------------------------------------------------------------------------------------------------------------------------------------------------------------------------------------------------------------------------------------------------------------------------------------------------------------------------------------------------------------------------------------------------------------------------------------------------------------------------------------------------------------------------------------------------------------------------------------------------------------------------------------------------------------------------------------------------------------------------------------------------------------------------------------------------------------------------------------------------------------------------------------------------------------------------------------------------------------------------------------------------------------------------------------------------------------------------------------------------------------------------------------------------------------------------------------------------------------------------------------------------------------------------------------------------------------------------------------------------------------------------------------------------------------------------------------------------------------------------------------------------------------------------------------------------------------------------------------------------------------------------------------------------------------------------------------------------------------------------------------------------------------------------------------------------------------------------------------------------------------------------------------------------------------------------------------------------------------------------------------------------------------------------------------------------------------------------------|
|                      | 9 NOR   | STICS COR<br>th loop eas<br>duston, tx 7                | ST, SUITE 80    |   |     | ALL AND ALL AN |
|                      | S SGD   | GLIDING PATIO<br>W/SILL RISE<br>TALLATION D             | R & BUBBLE      |   | ER  |                                                                                                                                                                                                                                                                                                                                                                                                                                                                                                                                                                                                                                                                                                                                                                                                                                                                                                                                                                                                                                                                                                                                                                                                                                                                                                                                                                                                                                                                                                                                                                                                                                                                                                                                                                                                                                                                                                                                                                                                                                                                                                                                |
| DRAWN:               |         | DWG NO.                                                 |                 |   | REV | LINITON AL CONTRACTOR                                                                                                                                                                                                                                                                                                                                                                                                                                                                                                                                                                                                                                                                                                                                                                                                                                                                                                                                                                                                                                                                                                                                                                                                                                                                                                                                                                                                                                                                                                                                                                                                                                                                                                                                                                                                                                                                                                                                                                                                                                                                                                          |
| A.R.                 |         | 08                                                      | -03121          |   | А   |                                                                                                                                                                                                                                                                                                                                                                                                                                                                                                                                                                                                                                                                                                                                                                                                                                                                                                                                                                                                                                                                                                                                                                                                                                                                                                                                                                                                                                                                                                                                                                                                                                                                                                                                                                                                                                                                                                                                                                                                                                                                                                                                |
| <sup>SCALE</sup> NTS | DATE 0  | 7/27/17                                                 | SHEET 4 OF      | 6 |     |                                                                                                                                                                                                                                                                                                                                                                                                                                                                                                                                                                                                                                                                                                                                                                                                                                                                                                                                                                                                                                                                                                                                                                                                                                                                                                                                                                                                                                                                                                                                                                                                                                                                                                                                                                                                                                                                                                                                                                                                                                                                                                                                |
| 1                    | 432 WOO | L. ROBERTO LOMA<br>DFORD RD LEWIS\<br>3-0609 rllomas@lr | /ILLE, NC 27023 |   |     | Luis R. Lomas P.E.<br>TX No.: 101889                                                                                                                                                                                                                                                                                                                                                                                                                                                                                                                                                                                                                                                                                                                                                                                                                                                                                                                                                                                                                                                                                                                                                                                                                                                                                                                                                                                                                                                                                                                                                                                                                                                                                                                                                                                                                                                                                                                                                                                                                                                                                           |