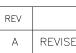

NOTES:

- 1. THE PRODUCT SHOWN HEREIN IS DESIGNED AND MANUFACTURED TO COMPLY WITH REQUIREMENTS OF THE 2018 IBC AND 2018 IRC.
- 2. WOOD FRAMING AND MASONRY OPENING TO BE DESIGNED AND ANCHORED TO PROPERLY TRANSFER ALL LOADS TO STRUCTURE. FRAMING AND MASONRY OPENING IS THE RESPONSIBILITY OF THE ARCHITECT OR ENGINEER OF RECORD.
- 3. 1X BUCK OVER MASONRY/CONCRETE IS OPTIONAL.
- 4. WHERE SHIM OR BUCK THICKNESS IS LESS THAN 1-1/2" WINDOW UNITS MUST BE ANCHORED THROUGH THE FRAME IN ACCORDANCE WITH MANUFACTURER'S PUBLISHED INSTALLATION INSTRUCTIONS. ANCHORS SHALL BE SECURELY FASTENED DIRECTLY INTO MASONRY, CONCRETE OR OTHER STRUCTURAL SUBSTRATE MATERIAL.
- 5. WHERE WOOD BUCK THICKNESS IS 1-1/2" OR GREATER, BUCK SHALL BE SECURELY FASTENED TO MASONRY, CONCRETE OR OTHER STRUCTURAL SUBSTRATE. WINDOW UNITS MAY BE ANCHORED THROUGH FRAME TO SECURED WOOD BUCK IN ACCORDANCE WITH MANUFACTURER'S PUBLISHED INSTALLATION INSTRUCTIONS.
- 6. WHERE 1X BUCK IS NOT USED DISSIMILAR MATERIALS MUST BE SEPARATED WITH APPROVED COATING OR MEMBRANE. SELECTION OF COATING OR MEMBRANE IS THE RESPONSIBILITY OF THE ARCHITECT OR ENGINEER OF RECORD.
- 7. BUCKS SHALL EXTEND BEYOND WINDOW INTERIOR FACE SO THAT FULL FRAME SUPPORT IS PROVIDED.
- 8. SHIM AS REQUIRED AT EACH ANCHOR LOCATION WITH LOAD BEARING SHIM. SHIM WHERE SPACE OF 1/16" OR GREATER OCCURS. MAXIMUM ALLOWABLE SHIM STACK TO BE 1/4".
- 9. SHIMS SHALL BE LOCATED, APPLIED AND MADE FROM MATERIALS AND THICKNESS CAPABLE OF SUSTAINING APPLICABLE LOADS.
- 10. WIND LOAD DURATION FACTOR Cd=1.6 WAS USED FOR WOOD ANCHOR CALCULATIONS.
- 11. FRAME MATERIAL: FOAM PVC CO-EX.
- 12. UNITS MUST BE GLAZED PER ASTM E1300, WITH SAFETY GLASS.
- 13. APPROVED IMPACT PROTECTIVE SYSTEM <u>IS REQUIRED</u> FOR THIS PRODUCT IN WIND BORNE DEBRIS REGIONS.
- 14. FOR ANCHORING THROUGH FRAME INTO WOOD FRAMING OR 2X BUCK USE #10 WOOD SCREWS WITH SUFFICIENT LENGTH TO ACHIEVE A 1 1/4" MINIMUM EMBEDMENT INTO SUBSTRATE. LOCATE ANCHORS AS SHOWN IN ELEVATIONS AND INSTALLATION DETAILS.

- 15. FOR ANCHORING THROUGH FRAME INTO MASONRY/ WITH SUFFICIENT LENGTH TO ACHIEVE A 1 1/4" N WITH 2" MINIMUM EDGE DISTANCE. LOCATE ANCHO INSTALLATION DETAILS.
- 16. FOR ANCHORING THROUGH FRAME INTO METAL STE DRILLING SCREWS WITH SUFFICIENT LENGTH TO AC STRUCTURE INTERIOR WALL. LOCATE ANCHORS AS DETAILS.
- 17. ALL FASTENERS TO BE CORROSION RESISTANT.
- 18. INSTALLATION ANCHORS SHALL BE INSTALLED IN A MANUFACTURER'S INSTALLATION INSTRUCTIONS AND SUBSTRATES WITH STRENGTHS LESS THAN THE MI A. WOOD: MINIMUM SPECIFIC GRAVITY OF G=0.42
  - B. CONCRETE: MINIMUM COMPRESSIVE STRENGTH C
  - C. MASONRY: HOLLOW/FILLED BLOCK PER ASTM CS D. METAL STRUCTURE: STEEL 18GA (.048") FY=331 ALUMINUM 6063-T5 FU=30KSI .125" THICK MI
- 19. APPROVED CONFIGURATIONS: OXX, XXO, XX, OX,