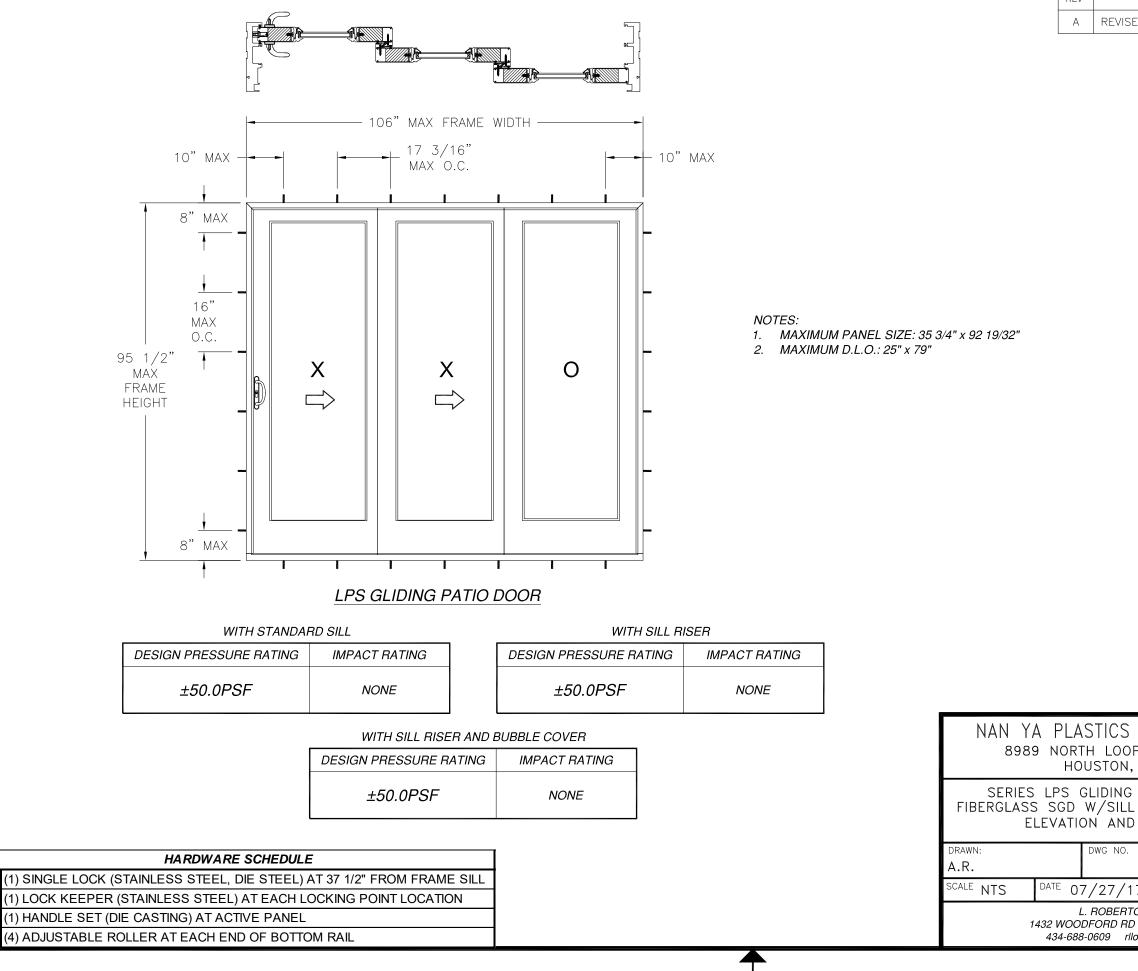

# NOTES:

 $\frown$ 

- 1. INTERIOR AND EXTERIOR FINISHES, BY OTHERS, NOT SHOWN FOR CLARITY.
- 2. PERIMETER AND JOINT SEALANT BY OTHERS TO BE DESIGNED IN ACCORDANCE WITH ASTM E2112

|                      |         |                                                         |                 |   |     | SIGNED: 02/09/2021                                                                                                                                                                                                                                                                                                                                                                                                                                                                                                                                                                                                                                                                                                                                                                                                                                                                                                                                                                                                                                                                                                                                                                                                                                                                                                                                                                                                                                                                                                                                                                                                                                                                                                                                                                                                                                                                                                                                                                                                                                                                                                             |
|----------------------|---------|---------------------------------------------------------|-----------------|---|-----|--------------------------------------------------------------------------------------------------------------------------------------------------------------------------------------------------------------------------------------------------------------------------------------------------------------------------------------------------------------------------------------------------------------------------------------------------------------------------------------------------------------------------------------------------------------------------------------------------------------------------------------------------------------------------------------------------------------------------------------------------------------------------------------------------------------------------------------------------------------------------------------------------------------------------------------------------------------------------------------------------------------------------------------------------------------------------------------------------------------------------------------------------------------------------------------------------------------------------------------------------------------------------------------------------------------------------------------------------------------------------------------------------------------------------------------------------------------------------------------------------------------------------------------------------------------------------------------------------------------------------------------------------------------------------------------------------------------------------------------------------------------------------------------------------------------------------------------------------------------------------------------------------------------------------------------------------------------------------------------------------------------------------------------------------------------------------------------------------------------------------------|
|                      | 9 NOR   | STICS COR<br>th loop eas<br>duston, tx 7                | ST, SUITE 80    |   |     | ALL AND ALL AN |
|                      | S SGD   | GLIDING PATIO<br>W/SILL RISE<br>TALLATION D             | R & BUBBLE      |   | ER  |                                                                                                                                                                                                                                                                                                                                                                                                                                                                                                                                                                                                                                                                                                                                                                                                                                                                                                                                                                                                                                                                                                                                                                                                                                                                                                                                                                                                                                                                                                                                                                                                                                                                                                                                                                                                                                                                                                                                                                                                                                                                                                                                |
| DRAWN:               |         | DWG NO.                                                 |                 |   | REV | LINITON AL CONTRACTOR                                                                                                                                                                                                                                                                                                                                                                                                                                                                                                                                                                                                                                                                                                                                                                                                                                                                                                                                                                                                                                                                                                                                                                                                                                                                                                                                                                                                                                                                                                                                                                                                                                                                                                                                                                                                                                                                                                                                                                                                                                                                                                          |
| A.R.                 |         | 08                                                      | -03121          |   | А   |                                                                                                                                                                                                                                                                                                                                                                                                                                                                                                                                                                                                                                                                                                                                                                                                                                                                                                                                                                                                                                                                                                                                                                                                                                                                                                                                                                                                                                                                                                                                                                                                                                                                                                                                                                                                                                                                                                                                                                                                                                                                                                                                |
| <sup>SCALE</sup> NTS | DATE 0  | 7/27/17                                                 | SHEET 4 OF      | 6 |     |                                                                                                                                                                                                                                                                                                                                                                                                                                                                                                                                                                                                                                                                                                                                                                                                                                                                                                                                                                                                                                                                                                                                                                                                                                                                                                                                                                                                                                                                                                                                                                                                                                                                                                                                                                                                                                                                                                                                                                                                                                                                                                                                |
| 1                    | 432 WOO | L. ROBERTO LOMA<br>DFORD RD LEWIS\<br>3-0609 rllomas@lr | /ILLE, NC 27023 |   |     | Luis R. Lomas P.E.<br>TX No.: 101889                                                                                                                                                                                                                                                                                                                                                                                                                                                                                                                                                                                                                                                                                                                                                                                                                                                                                                                                                                                                                                                                                                                                                                                                                                                                                                                                                                                                                                                                                                                                                                                                                                                                                                                                                                                                                                                                                                                                                                                                                                                                                           |