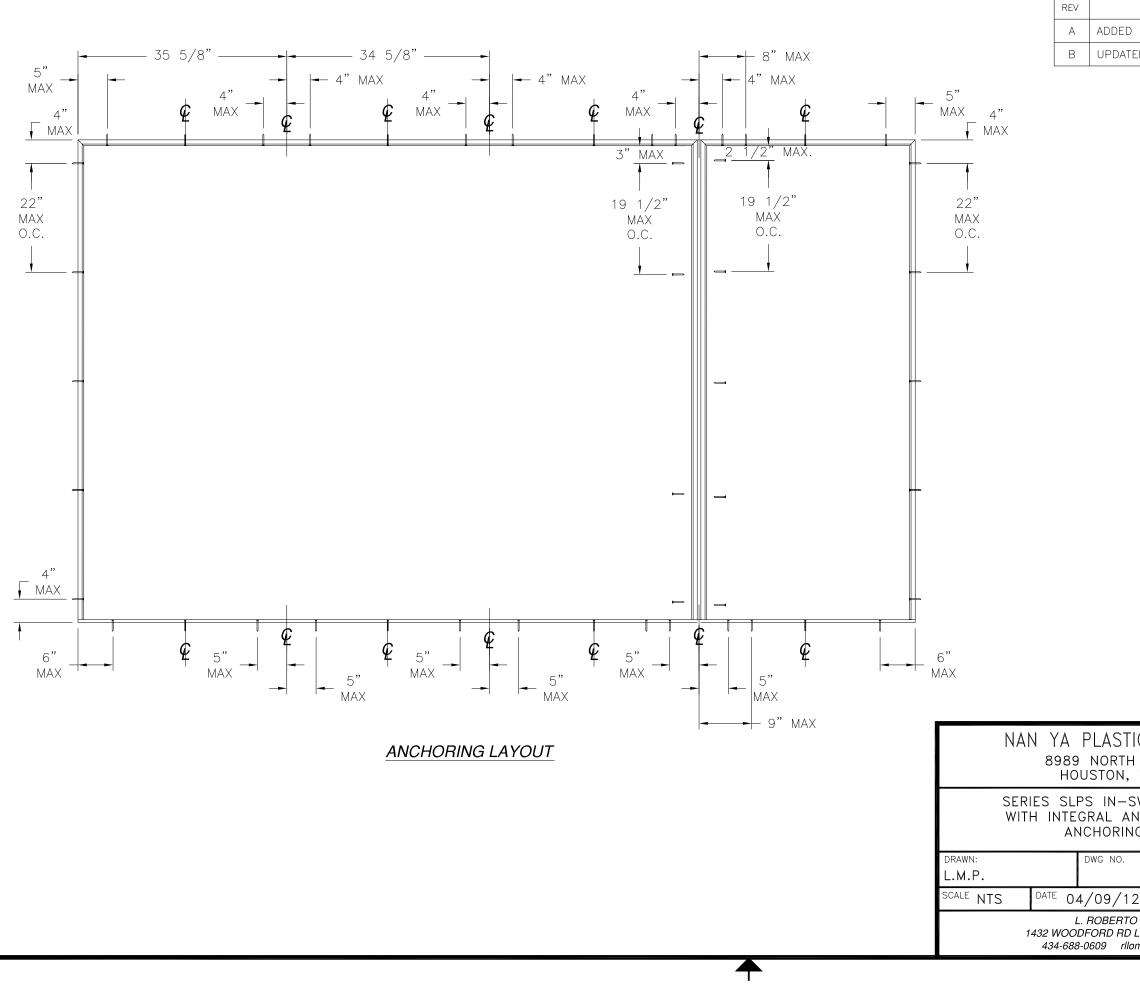

NOTES:

- 1. THE PRODUCT SHOWN HEREIN IS DESIGNED AND MANUFACTURED TO COMPLY WITH REQUIREMENTS OF THE 2006 IBC AND 2006 IRC WITH STATE IF TEXAS MODIFICATIONS AND WITH THE 2015 IBC, 2015 IRC, 2018 IBC AND 2018 IRC.
- 2. WOOD FRAMING AND MASONRY OPENING TO BE DESIGNED AND ANCHORED TO PROPERLY TRANSFER ALL LOADS TO STRUCTURE. FRAMING AND MASONRY OPENING IS THE RESPONSIBILITY OF THE ARCHITECT OR ENGINEER OF RECORD.
- 3. 1X BUCK OVER MASONRY/CONCRETE IS OPTIONAL.
- 4. WHERE SHIM OR BUCK THICKNESS IS LESS THAN 1-1/2" WINDOW UNITS MUST BE ANCHORED THROUGH THE FRAME IN ACCORDANCE WITH MANUFACTURER'S PUBLISHED INSTALLATION INSTRUCTIONS. ANCHORS SHALL BE SECURELY FASTENED DIRECTLY INTO MASONRY, CONCRETE OR OTHER STRUCTURAL SUBSTRATE MATERIAL.
- 5. WHERE WOOD BUCK THICKNESS IS 1-1/2" OR GREATER, BUCK SHALL BE SECURELY FASTENED TO MASONRY. CONCRETE OR OTHER STRUCTURAL SUBSTRATE, WINDOW UNITS MAY BE ANCHORED THROUGH FRAME TO SECURED WOOD BUCK IN ACCORDANCE WITH MANUFACTURER'S PUBLISHED INSTALLATION INSTRUCTIONS.
- 6. WHERE 1X BUCK IS NOT USED DISSIMILAR MATERIALS MUST BE SEPARATED WITH APPROVED COATING OR MEMBRANE. SELECTION OF COATING OR MEMBRANE IS THE RESPONSIBILITY OF THE ARCHITECT OR ENGINEER OF RECORD.
- 7. BUCKS SHALL EXTEND BEYOND WINDOW INTERIOR FACE SO THAT FULL FRAME SUPPORT IS PROVIDED.
- 8. SHIM AS REQUIRED AT EACH ANCHOR LOCATION WITH LOAD BEARING SHIM. SHIM WHERE SPACE OF 1/16" OR GREATER OCCURS. MAXIMUM ALLOWABLE SHIM STACK TO BE 1/4".
- 9. SHIMS SHALL BE LOCATED, APPLIED AND MADE FROM MATERIALS AND THICKNESS CAPABLE OF SUSTAINING APPLICABLE LOADS.
- 10. WIND LOAD DURATION FACTOR Cd=1.6 WAS USED FOR WOOD ANCHOR CALCULATIONS.
- 11. FRAME JAMB AND HEAD MATERIAL: CO-EXTRUDED PVC FOAM 1 1/2" THICK.
- 12. FRAME SILL MATERIAL: CO-EXTRUDED PVC FOAM 2" THICK WITH ALUMINUM CLADDING .063" THICK.
- 13. DOOR PANEL AND SIDELITE MATERIAL: .075" THICK FIBERGLASS SKIN WITH PVC FOAM AND BOTTOM RAILS, AND PVC FOAM VERTICAL STILES WITH PINE REINFORCEMENTS AND POLYURETHANE FOAM CORE.
- 14. UNITS MUST BE GLAZED PER ASTM E1300-04/09, SEE SHEET 2 FOR GLASS DETAILS.
- 15. APPROVED IMPACT PROTECTIVE SYSTEM IS NOT REQUIRED FOR THIS PRODUCT IN WIND BORNE DEBRIS REGIONS.

- 16. FOR ANCHORING INTO WOOD FRAMING OR 2X BUCK USE #10 WOOD SCREWS WITH SUFFICIENT LENGTH TO ACHIEVE A 1 1/4" MINIMUM EMBEDMENT INTO SUBSTRATE. LOCATE ANCHORS AS SHOWN IN ELEVATIONS AND INSTALLATION DETAILS.
- 17. FOR ANCHORING INTO MASONRY/CONCRETE USE 1/4" TAPCONS WITH SUFFICIENT LENGTH TO ACHIEVE A 1 1/4" MINIMUM EMBEDMENT INTO SUBSTRATE WITH 2" MINIMUM EDGE DISTANCE. LOCATE ANCHORS AS SHOWN IN ELEVATIONS AND INSTALLATION DETAILS.
- 18. FOR ANCHORING INTO METAL STRUCTURE USE #10 SMS OR SELF DRILLING SCREWS WITH SUFFICIENT LENGTH TO ACHIEVE 3 THREADS MINIMUM BEYOND STRUCTURE INTERIOR WALL. LOCATE ANCHORS AS SHOWN IN ELEVATIONS AND INSTALLATION DETAILS.
- 19. ALL FASTENERS TO BE CORROSION RESISTANT.
- 20. INSTALLATION ANCHORS SHALL BE INSTALLED IN ACCORDANCE WITH ANCHOR MANUFACTURER'S INSTALLATION INSTRUCTIONS AND ANCHORS SHALL NOT BE USED IN SUBSTRATES WITH STRENGTHS LESS THAN THE MINIMUM STRENGTH SPECIFIED BELOW: A. WOOD - MINIMUM SPECIFIC GRAVITY OF G=0.42 B. CONCRETE - MINIMUM COMPRESSIVE STRENGTH OF 3,192 PSI. C. MASONRY - STRENGTH CONFORMANCE TO ASTM C-90, GRADE N, TYPE 1 (OR GREATER).
- 21. APPROVED CONFIGURATIONS: O, X, OX, XO, XX, OXO, XXO, OXX AND OXXO, SEE SHEETS 2 AND 3.