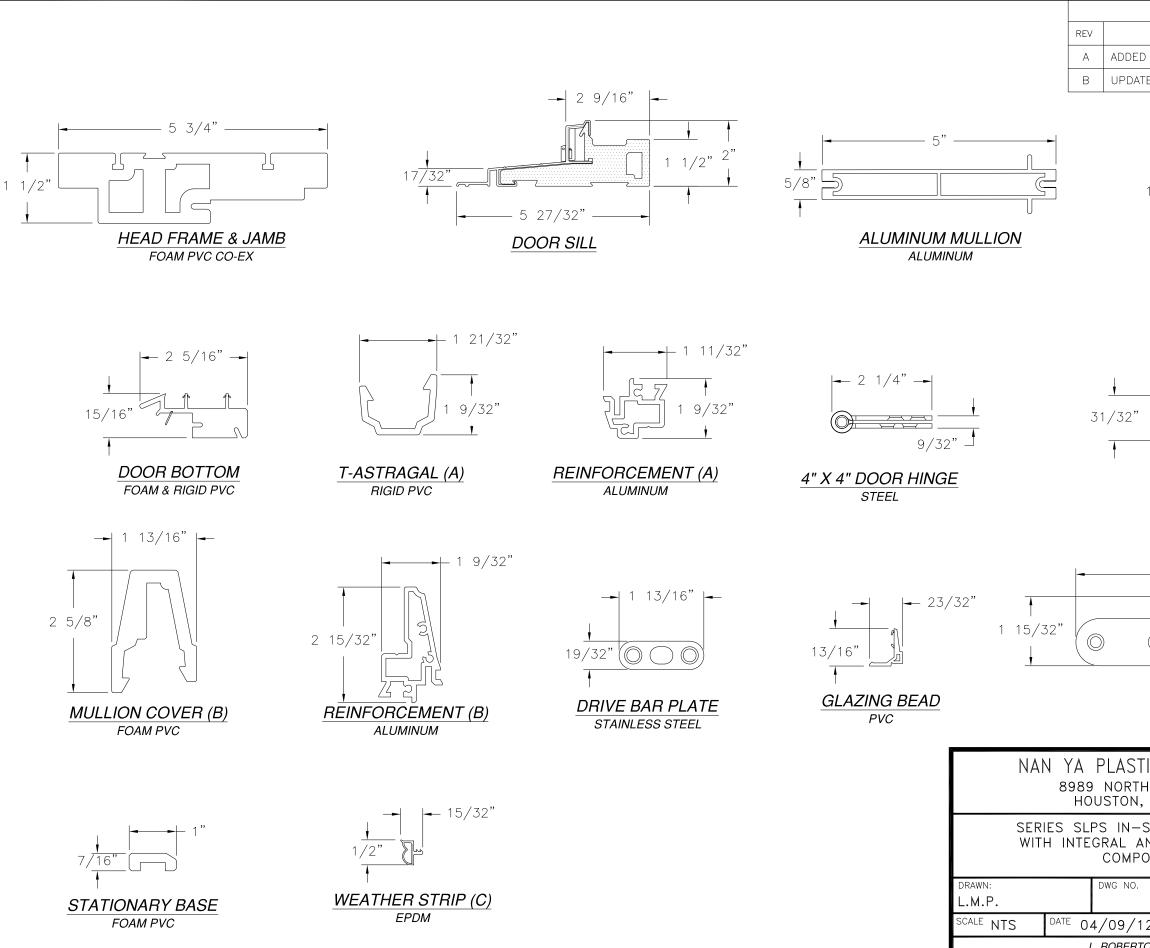

NOTES:

- 1. THE PRODUCT SHOWN HEREIN IS DESIGNED AND MANUFACTURED TO COMPLY WITH REQUIREMENTS OF THE 2006 IBC AND 2006 IRC WITH STATE IF TEXAS MODIFICATIONS AND WITH THE 2015 IBC, 2015 IRC, 2018 IBC AND 2018 IRC.
- 2. WOOD FRAMING AND MASONRY OPENING TO BE DESIGNED AND ANCHORED TO PROPERLY TRANSFER ALL LOADS TO STRUCTURE. FRAMING AND MASONRY OPENING IS THE RESPONSIBILITY OF THE ARCHITECT OR ENGINEER OF RECORD.
- 3. 1X BUCK OVER MASONRY/CONCRETE IS OPTIONAL.
- 4. WHERE SHIM OR BUCK THICKNESS IS LESS THAN 1-1/2" WINDOW UNITS MUST BE ANCHORED THROUGH THE FRAME IN ACCORDANCE WITH MANUFACTURER'S PUBLISHED INSTALLATION INSTRUCTIONS. ANCHORS SHALL BE SECURELY FASTENED DIRECTLY INTO MASONRY, CONCRETE OR OTHER STRUCTURAL SUBSTRATE MATERIAL.
- 5. WHERE WOOD BUCK THICKNESS IS 1-1/2" OR GREATER, BUCK SHALL BE SECURELY FASTENED TO MASONRY. CONCRETE OR OTHER STRUCTURAL SUBSTRATE, WINDOW UNITS MAY BE ANCHORED THROUGH FRAME TO SECURED WOOD BUCK IN ACCORDANCE WITH MANUFACTURER'S PUBLISHED INSTALLATION INSTRUCTIONS.
- 6. WHERE 1X BUCK IS NOT USED DISSIMILAR MATERIALS MUST BE SEPARATED WITH APPROVED COATING OR MEMBRANE. SELECTION OF COATING OR MEMBRANE IS THE RESPONSIBILITY OF THE ARCHITECT OR ENGINEER OF RECORD.
- 7. BUCKS SHALL EXTEND BEYOND WINDOW INTERIOR FACE SO THAT FULL FRAME SUPPORT IS PROVIDED.
- 8. SHIM AS REQUIRED AT EACH ANCHOR LOCATION WITH LOAD BEARING SHIM. SHIM WHERE SPACE OF 1/16" OR GREATER OCCURS. MAXIMUM ALLOWABLE SHIM STACK TO BE 1/4".
- 9. SHIMS SHALL BE LOCATED, APPLIED AND MADE FROM MATERIALS AND THICKNESS CAPABLE OF SUSTAINING APPLICABLE LOADS.
- 10. WIND LOAD DURATION FACTOR Cd=1.6 WAS USED FOR WOOD ANCHOR CALCULATIONS.
- 11. FRAME JAMB AND HEAD MATERIAL: CO-EXTRUDED PVC FOAM 1 1/2" THICK.
- 12. FRAME SILL MATERIAL: CO-EXTRUDED PVC FOAM 2" THICK WITH ALUMINUM CLADDING .063" THICK.
- 13. DOOR PANEL AND SIDELITE MATERIAL: .075" THICK FIBERGLASS SKIN WITH PVC FOAM AND BOTTOM RAILS, AND PVC FOAM VERTICAL STILES WITH PINE REINFORCEMENTS AND POLYURETHANE FOAM CORE.
- 14. UNITS MUST BE GLAZED PER ASTM E1300-04/09, SEE SHEET 2 FOR GLASS DETAILS.
- 15. APPROVED IMPACT PROTECTIVE SYSTEM IS NOT REQUIRED FOR THIS PRODUCT IN WIND BORNE DEBRIS REGIONS.