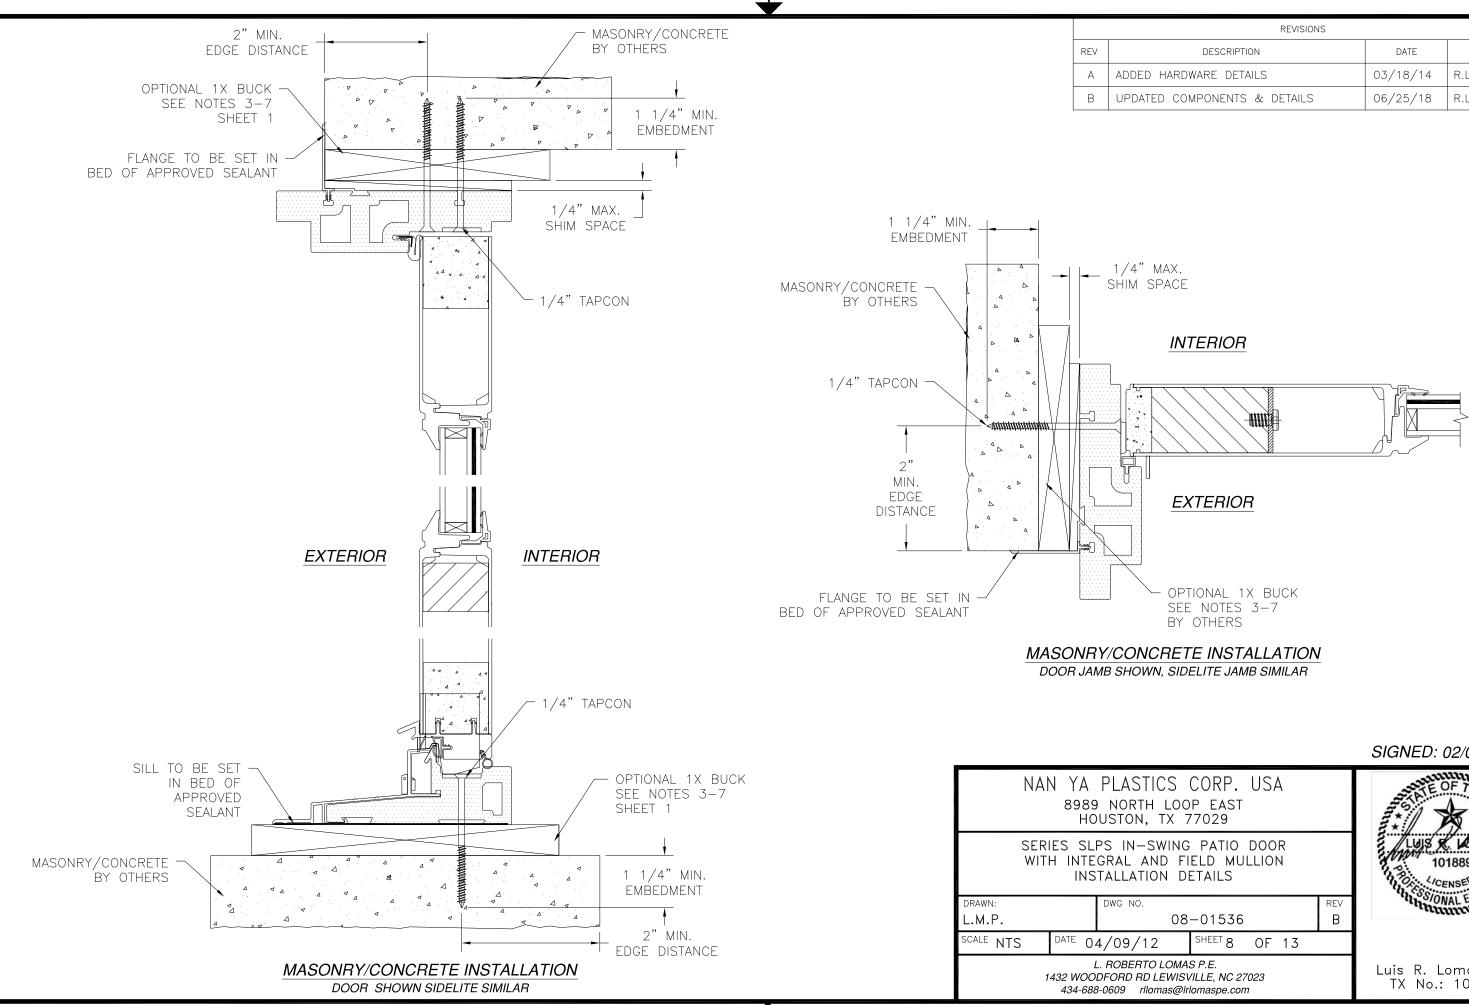

|                                                               |          | SIGNED: 02/06/2020                   |
|---------------------------------------------------------------|----------|--------------------------------------|
| ICS CORP. USA<br>h loop east<br>, tx 77029                    |          | OF TE SAM                            |
| SWING PATIO DOOR<br>ND FIELD MULLION<br>ION DETAILS           |          | LUIS C. LOWAS<br>101889              |
| 08-01536                                                      | REV<br>B | ANNAL ENGINE                         |
| 2 <sup>Sheet</sup> 8 OF 13                                    |          |                                      |
| O LOMAS P.E.<br>D LEWISVILLE, NC 27023<br>Iomas@Irlomaspe.com |          | Luis R. Lomas P.E.<br>TX No.: 101889 |