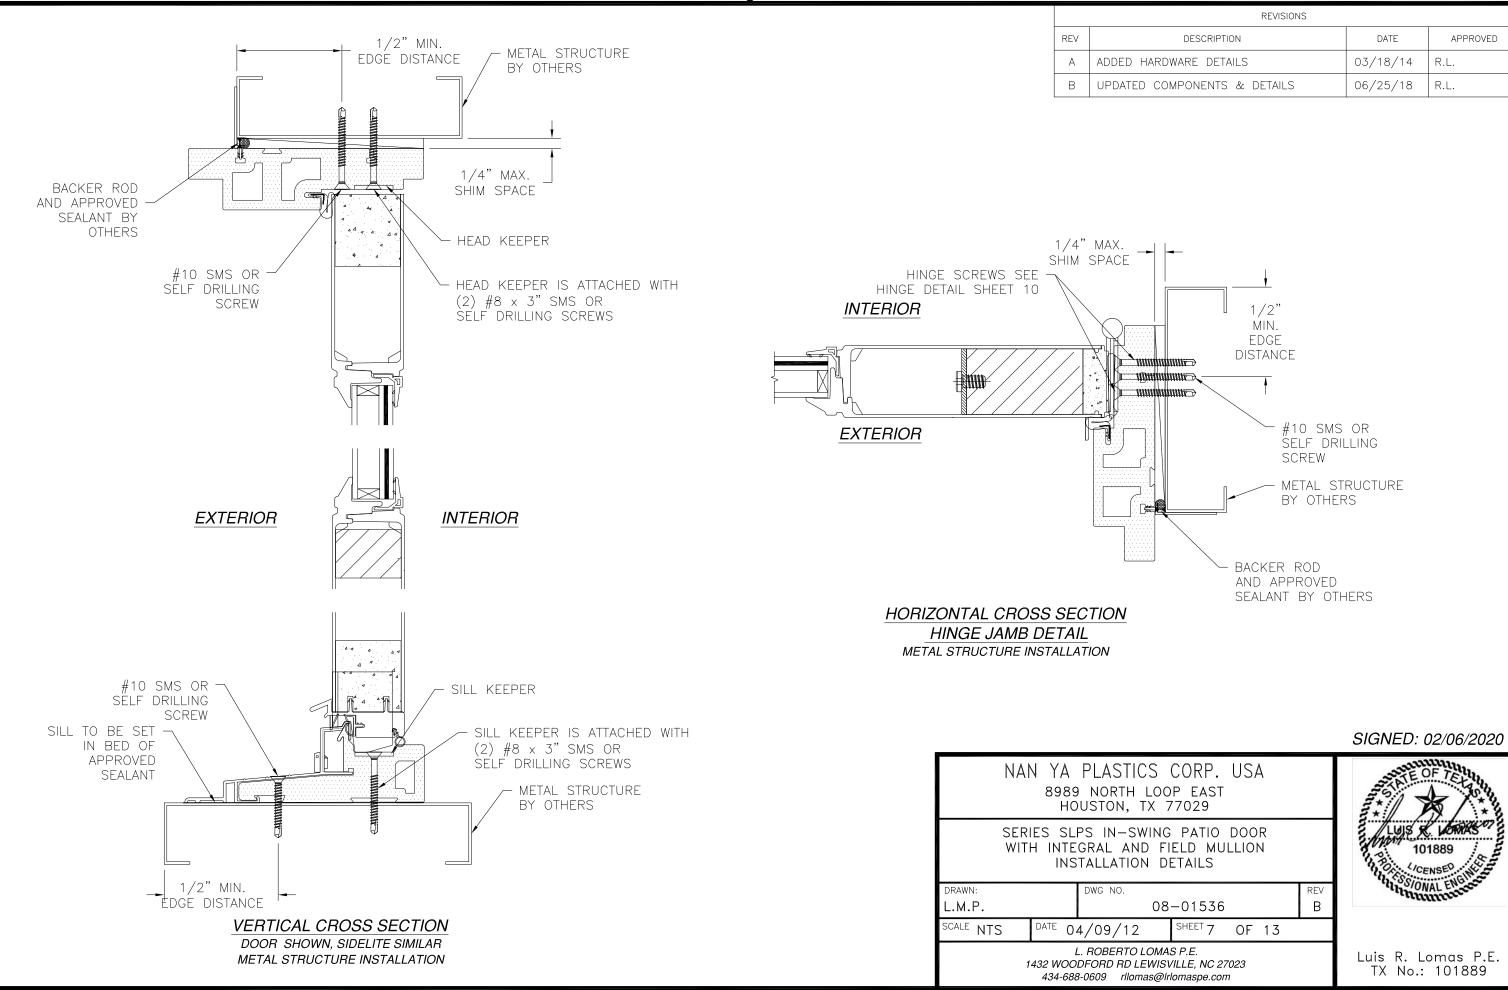

| and  | APP | ROV | 'ED    |
|------|-----|-----|--------|
| SEAL | ANT | ΒY  | OTHERS |
|      |     |     |        |

|                                                                | SIGNE          |
|----------------------------------------------------------------|----------------|
| FICS CORP. USA<br>h loop east<br>, tx 77029                    | HUN **         |
| SWING PATIO DOOR<br>ND FIELD MULLION<br>ION DETAILS            | LU POL         |
| 08-01536 REV                                                   | · au           |
| 2 SHEET 7 OF 13                                                |                |
| FO LOMAS P.E.<br>D LEWISVILLE, NC 27023<br>Iomas@Irlomaspe.com | Luis R<br>TX N |