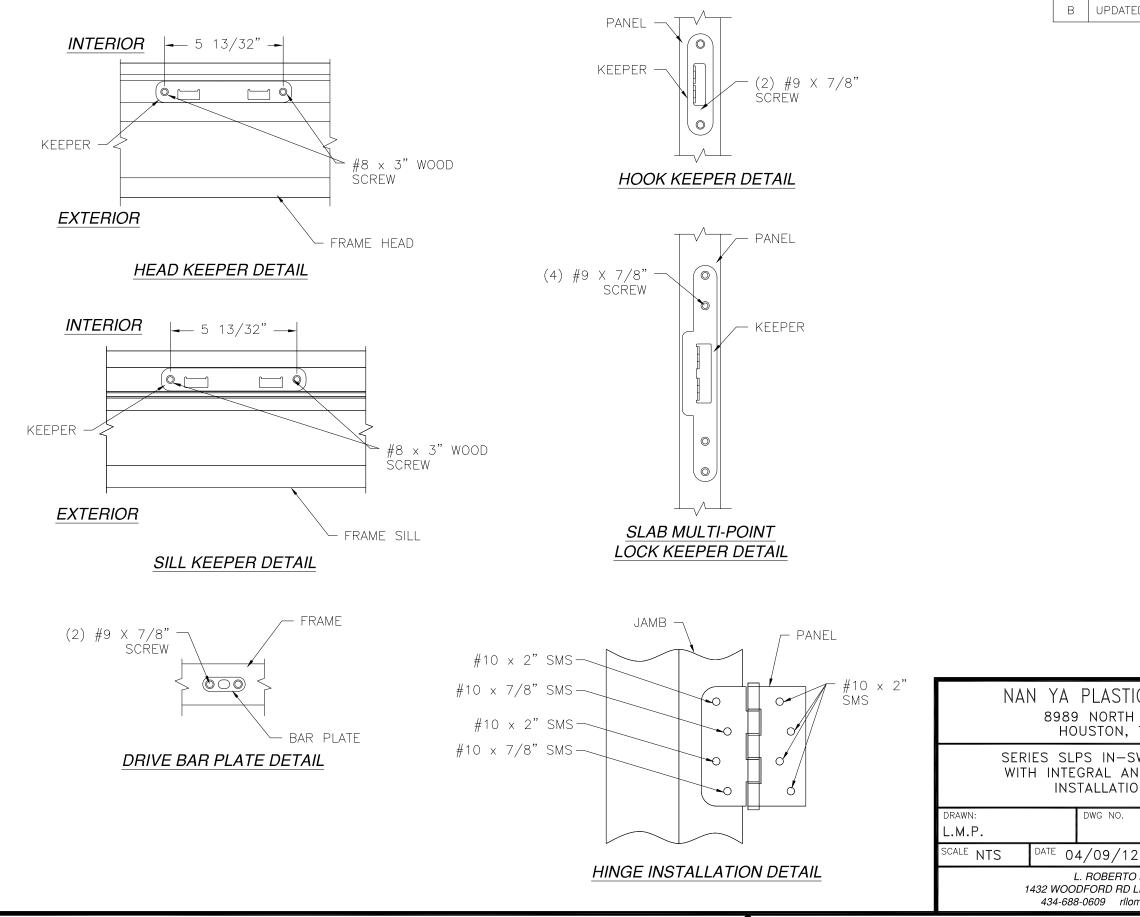

NOTES:

- 1. THE PRODUCT SHOWN HEREIN IS DESIGNED AND MANUFACTURED TO COMPLY WITH REQUIREMENTS OF THE 2006 IBC AND 2006 IRC WITH STATE IF TEXAS MODIFICATIONS AND WITH THE 2015 IBC, 2015 IRC, 2018 IBC AND 2018 IRC.
- 2. WOOD FRAMING AND MASONRY OPENING TO BE DESIGNED AND ANCHORED TO PROPERLY TRANSFER ALL LOADS TO STRUCTURE. FRAMING AND MASONRY OPENING IS THE RESPONSIBILITY OF THE ARCHITECT OR ENGINEER OF RECORD.
- 3. 1X BUCK OVER MASONRY/CONCRETE IS OPTIONAL.
- 4. WHERE SHIM OR BUCK THICKNESS IS LESS THAN 1-1/2" WINDOW UNITS MUST BE ANCHORED THROUGH THE FRAME IN ACCORDANCE WITH MANUFACTURER'S PUBLISHED INSTALLATION INSTRUCTIONS. ANCHORS SHALL BE SECURELY FASTENED DIRECTLY INTO MASONRY, CONCRETE OR OTHER STRUCTURAL SUBSTRATE MATERIAL.
- 5. WHERE WOOD BUCK THICKNESS IS 1-1/2" OR GREATER, BUCK SHALL BE SECURELY FASTENED TO MASONRY. CONCRETE OR OTHER STRUCTURAL SUBSTRATE, WINDOW UNITS MAY BE ANCHORED THROUGH FRAME TO SECURED WOOD BUCK IN ACCORDANCE WITH MANUFACTURER'S PUBLISHED INSTALLATION INSTRUCTIONS.
- 6. WHERE 1X BUCK IS NOT USED DISSIMILAR MATERIALS MUST BE SEPARATED WITH APPROVED COATING OR MEMBRANE. SELECTION OF COATING OR MEMBRANE IS THE RESPONSIBILITY OF THE ARCHITECT OR ENGINEER OF RECORD.
- 7. BUCKS SHALL EXTEND BEYOND WINDOW INTERIOR FACE SO THAT FULL FRAME SUPPORT IS PROVIDED.
- 8. SHIM AS REQUIRED AT EACH ANCHOR LOCATION WITH LOAD BEARING SHIM. SHIM WHERE SPACE OF 1/16" OR GREATER OCCURS. MAXIMUM ALLOWABLE SHIM STACK TO BE 1/4".
- 9. SHIMS SHALL BE LOCATED, APPLIED AND MADE FROM MATERIALS AND THICKNESS CAPABLE OF SUSTAINING APPLICABLE LOADS.
- 10. WIND LOAD DURATION FACTOR Cd=1.6 WAS USED FOR WOOD ANCHOR CALCULATIONS.
- 11. FRAME JAMB AND HEAD MATERIAL: CO-EXTRUDED PVC FOAM 1 1/2" THICK.
- 12. FRAME SILL MATERIAL: CO-EXTRUDED PVC FOAM 2" THICK WITH ALUMINUM CLADDING .063" THICK.
- 13. DOOR PANEL AND SIDELITE MATERIAL: .075" THICK FIBERGLASS SKIN WITH PVC FOAM AND BOTTOM RAILS, AND PVC FOAM VERTICAL STILES WITH PINE REINFORCEMENTS AND POLYURETHANE FOAM CORE.
- 14. UNITS MUST BE GLAZED PER ASTM E1300-04/09, SEE SHEET 2 FOR GLASS DETAILS.
- 15. APPROVED IMPACT PROTECTIVE SYSTEM IS NOT REQUIRED FOR THIS PRODUCT IN WIND BORNE DEBRIS REGIONS.

- 16. FOR ANCHORING INTO WOOD FRAMING OR 2X BUCK USE #10 WOOD SCREWS WITH SUFFICIENT LENGTH TO ACHIEVE A 1 1/4" MINIMUM EMBEDMENT INTO SUBSTRATE. LOCATE ANCHORS AS SHOWN IN ELEVATIONS AND INSTALLATION DETAILS.
- 17. FOR ANCHORING INTO MASONRY/CONCRETE USE 1/4" TAPCONS WITH SUFFICIENT LENGTH TO ACHIEVE A 1 1/4" MINIMUM EMBEDMENT INTO SUBSTRATE WITH 2" MINIMUM EDGE DISTANCE. LOCATE ANCHORS AS SHOWN IN ELEVATIONS AND INSTALLATION DETAILS.
- 18. FOR ANCHORING INTO METAL STRUCTURE USE #10 SMS OR SELF DRILLING SCREWS WITH SUFFICIENT LENGTH TO ACHIEVE 3 THREADS MINIMUM BEYOND STRUCTURE INTERIOR WALL. LOCATE ANCHORS AS SHOWN IN ELEVATIONS AND INSTALLATION DETAILS.
- 19. ALL FASTENERS TO BE CORROSION RESISTANT.
- 20. INSTALLATION ANCHORS SHALL BE INSTALLED IN ACCORDANCE WITH ANCHOR MANUFACTURER'S INSTALLATION INSTRUCTIONS AND ANCHORS SHALL NOT BE USED IN SUBSTRATES WITH STRENGTHS LESS THAN THE MINIMUM STRENGTH SPECIFIED BELOW: A. WOOD - MINIMUM SPECIFIC GRAVITY OF G=0.42 B. CONCRETE - MINIMUM COMPRESSIVE STRENGTH OF 3,192 PSI. C. MASONRY - STRENGTH CONFORMANCE TO ASTM C-90, GRADE N, TYPE 1 (OR GREATER).
- 21. APPROVED CONFIGURATIONS: O, X, OX, XO, XX, OXO, XXO, OXX AND OXXO, SEE SHEETS 2 AND 3.