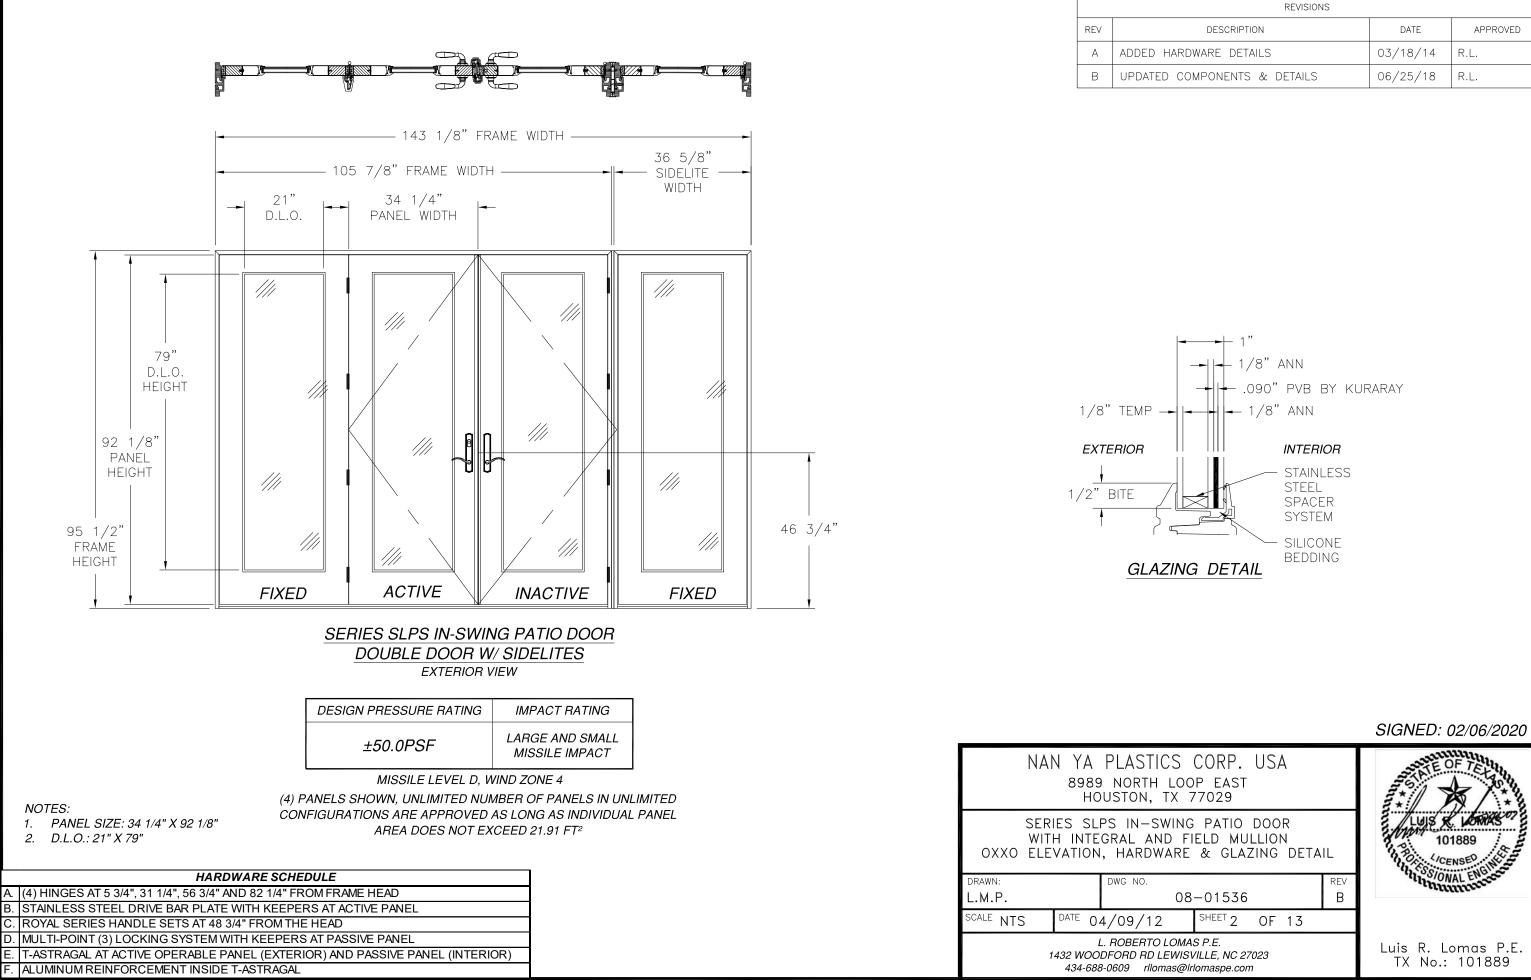

NOTES:

- 1. THE PRODUCT SHOWN HEREIN IS DESIGNED AND MANUFACTURED TO COMPLY WITH REQUIREMENTS OF THE 2006 IBC AND 2006 IRC WITH STATE IF TEXAS MODIFICATIONS AND WITH THE 2015 IBC, 2015 IRC, 2018 IBC AND 2018 IRC.
- 2. WOOD FRAMING AND MASONRY OPENING TO BE DESIGNED AND ANCHORED TO PROPERLY TRANSFER ALL LOADS TO STRUCTURE. FRAMING AND MASONRY OPENING IS THE RESPONSIBILITY OF THE ARCHITECT OR ENGINEER OF RECORD.
- 3. 1X BUCK OVER MASONRY/CONCRETE IS OPTIONAL.
- 4. WHERE SHIM OR BUCK THICKNESS IS LESS THAN 1-1/2" WINDOW UNITS MUST BE ANCHORED THROUGH THE FRAME IN ACCORDANCE WITH MANUFACTURER'S PUBLISHED INSTALLATION INSTRUCTIONS. ANCHORS SHALL BE SECURELY FASTENED DIRECTLY INTO MASONRY, CONCRETE OR OTHER STRUCTURAL SUBSTRATE MATERIAL.
- 5. WHERE WOOD BUCK THICKNESS IS 1-1/2" OR GREATER, BUCK SHALL BE SECURELY FASTENED TO MASONRY. CONCRETE OR OTHER STRUCTURAL SUBSTRATE, WINDOW UNITS MAY BE ANCHORED THROUGH FRAME TO SECURED WOOD BUCK IN ACCORDANCE WITH MANUFACTURER'S PUBLISHED INSTALLATION INSTRUCTIONS.
- 6. WHERE 1X BUCK IS NOT USED DISSIMILAR MATERIALS MUST BE SEPARATED WITH APPROVED COATING OR MEMBRANE. SELECTION OF COATING OR MEMBRANE IS THE RESPONSIBILITY OF THE ARCHITECT OR ENGINEER OF RECORD.
- 7. BUCKS SHALL EXTEND BEYOND WINDOW INTERIOR FACE SO THAT FULL FRAME SUPPORT IS PROVIDED.
- 8. SHIM AS REQUIRED AT EACH ANCHOR LOCATION WITH LOAD BEARING SHIM. SHIM WHERE SPACE OF 1/16" OR GREATER OCCURS. MAXIMUM ALLOWABLE SHIM STACK TO BE 1/4".
- 9. SHIMS SHALL BE LOCATED, APPLIED AND MADE FROM MATERIALS AND THICKNESS CAPABLE OF SUSTAINING APPLICABLE LOADS.
- 10. WIND LOAD DURATION FACTOR Cd=1.6 WAS USED FOR WOOD ANCHOR CALCULATIONS.
- 11. FRAME JAMB AND HEAD MATERIAL: CO-EXTRUDED PVC FOAM 1 1/2" THICK.
- 12. FRAME SILL MATERIAL: CO-EXTRUDED PVC FOAM 2" THICK WITH ALUMINUM CLADDING .063" THICK.
- 13. DOOR PANEL AND SIDELITE MATERIAL: .075" THICK FIBERGLASS SKIN WITH PVC FOAM AND BOTTOM RAILS, AND PVC FOAM VERTICAL STILES WITH PINE REINFORCEMENTS AND POLYURETHANE FOAM CORE.
- 14. UNITS MUST BE GLAZED PER ASTM E1300-04/09, SEE SHEET 2 FOR GLASS DETAILS.
- 15. APPROVED IMPACT PROTECTIVE SYSTEM IS NOT REQUIRED FOR THIS PRODUCT IN WIND BORNE DEBRIS REGIONS.

- 16. FOR ANCHORING INTO WOOD FRAMING OR 2X BUCK USE #10 WOOD SCREWS WITH SUFFICIENT LENGTH TO ACHIEVE A 1 1/4" MINIMUM EMBEDMENT INTO SUBSTRATE. LOCATE ANCHORS AS SHOWN IN ELEVATIONS AND INSTALLATION DETAILS.
- 17. FOR ANCHORING INTO MASONRY/CONCRETE USE 1/4" TAPCONS WITH SUFFICIENT LENGTH TO ACHIEVE A 1 1/4" MINIMUM EMBEDMENT INTO SUBSTRATE WITH 2" MINIMUM EDGE DISTANCE. LOCATE ANCHORS AS SHOWN IN ELEVATIONS AND INSTALLATION DETAILS.
- 18. FOR ANCHORING INTO METAL STRUCTURE USE #10 SMS OR SELF DRILLING SCREWS WITH SUFFICIENT LENGTH TO ACHIEVE 3 THREADS MINIMUM BEYOND STRUCTURE INTERIOR WALL. LOCATE ANCHORS AS SHOWN IN ELEVATIONS AND INSTALLATION DETAILS.
- 19. ALL FASTENERS TO BE CORROSION RESISTANT.
- 20. INSTALLATION ANCHORS SHALL BE INSTALLED IN ACCORDANCE WITH ANCHOR MANUFACTURER'S INSTALLATION INSTRUCTIONS AND ANCHORS SHALL NOT BE USED IN SUBSTRATES WITH STRENGTHS LESS THAN THE MINIMUM STRENGTH SPECIFIED BELOW: A. WOOD - MINIMUM SPECIFIC GRAVITY OF G=0.42 B. CONCRETE - MINIMUM COMPRESSIVE STRENGTH OF 3,192 PSI. C. MASONRY - STRENGTH CONFORMANCE TO ASTM C-90, GRADE N, TYPE 1 (OR GREATER).
- 21. APPROVED CONFIGURATIONS: O, X, OX, XO, XX, OXO, XXO, OXX AND OXXO, SEE SHEETS 2 AND 3.