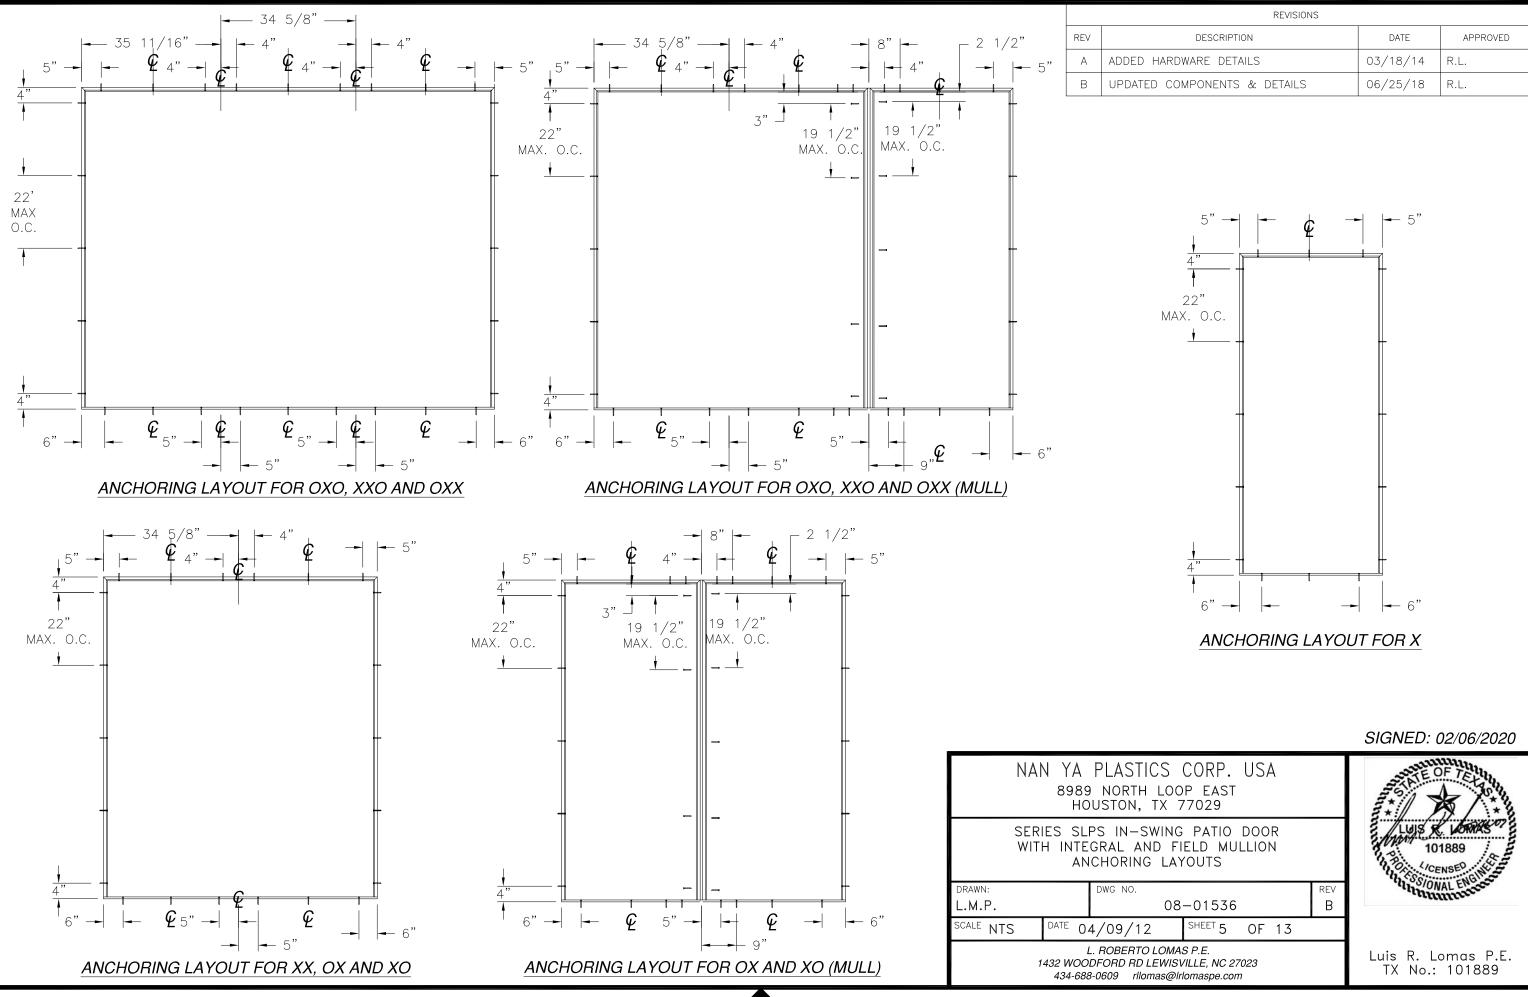

NOTES:

- 1. THE PRODUCT SHOWN HEREIN IS DESIGNED AND MANUFACTURED TO COMPLY WITH REQUIREMENTS OF THE 2006 IBC AND 2006 IRC WITH STATE IF TEXAS MODIFICATIONS AND WITH THE 2015 IBC, 2015 IRC, 2018 IBC AND 2018 IRC.
- 2. WOOD FRAMING AND MASONRY OPENING TO BE DESIGNED AND ANCHORED TO PROPERLY TRANSFER ALL LOADS TO STRUCTURE. FRAMING AND MASONRY OPENING IS THE RESPONSIBILITY OF THE ARCHITECT OR ENGINEER OF RECORD.
- 3. 1X BUCK OVER MASONRY/CONCRETE IS OPTIONAL.
- 4. WHERE SHIM OR BUCK THICKNESS IS LESS THAN 1-1/2" WINDOW UNITS MUST BE ANCHORED THROUGH THE FRAME IN ACCORDANCE WITH MANUFACTURER'S PUBLISHED INSTALLATION INSTRUCTIONS. ANCHORS SHALL BE SECURELY FASTENED DIRECTLY INTO MASONRY, CONCRETE OR OTHER STRUCTURAL SUBSTRATE MATERIAL.
- 5. WHERE WOOD BUCK THICKNESS IS 1-1/2" OR GREATER, BUCK SHALL BE SECURELY FASTENED TO MASONRY. CONCRETE OR OTHER STRUCTURAL SUBSTRATE, WINDOW UNITS MAY BE ANCHORED THROUGH FRAME TO SECURED WOOD BUCK IN ACCORDANCE WITH MANUFACTURER'S PUBLISHED INSTALLATION INSTRUCTIONS.
- 6. WHERE 1X BUCK IS NOT USED DISSIMILAR MATERIALS MUST BE SEPARATED WITH APPROVED COATING OR MEMBRANE. SELECTION OF COATING OR MEMBRANE IS THE RESPONSIBILITY OF THE ARCHITECT OR ENGINEER OF RECORD.
- 7. BUCKS SHALL EXTEND BEYOND WINDOW INTERIOR FACE SO THAT FULL FRAME SUPPORT IS PROVIDED.
- 8. SHIM AS REQUIRED AT EACH ANCHOR LOCATION WITH LOAD BEARING SHIM. SHIM WHERE SPACE OF 1/16" OR GREATER OCCURS. MAXIMUM ALLOWABLE SHIM STACK TO BE 1/4".
- 9. SHIMS SHALL BE LOCATED, APPLIED AND MADE FROM MATERIALS AND THICKNESS CAPABLE OF SUSTAINING APPLICABLE LOADS.
- 10. WIND LOAD DURATION FACTOR Cd=1.6 WAS USED FOR WOOD ANCHOR CALCULATIONS.
- 11. FRAME JAMB AND HEAD MATERIAL: CO-EXTRUDED PVC FOAM 1 1/2" THICK.
- 12. FRAME SILL MATERIAL: CO-EXTRUDED PVC FOAM 2" THICK WITH ALUMINUM CLADDING .063" THICK.
- 13. DOOR PANEL AND SIDELITE MATERIAL: .075" THICK FIBERGLASS SKIN WITH PVC FOAM AND BOTTOM RAILS, AND PVC FOAM VERTICAL STILES WITH PINE REINFORCEMENTS AND POLYURETHANE FOAM CORE.
- 14. UNITS MUST BE GLAZED PER ASTM E1300-04/09, SEE SHEET 2 FOR GLASS DETAILS.
- 15. APPROVED IMPACT PROTECTIVE SYSTEM IS NOT REQUIRED FOR THIS PRODUCT IN WIND BORNE DEBRIS REGIONS.

- 16. FOR ANCHORING INTO WOOD FRAMING OR 2X BUCK USE #10 WOOD SCREWS WITH SUFFICIENT LENGTH TO ACHIEVE A 1 1/4" MINIMUM EMBEDMENT INTO SUBSTRATE. LOCATE ANCHORS AS SHOWN IN ELEVATIONS AND INSTALLATION DETAILS.
- 17. FOR ANCHORING INTO MASONRY/CONCRETE USE 1/4" TAPCONS WITH SUFFICIENT LENGTH TO ACHIEVE A 1 1/4" MINIMUM EMBEDMENT INTO SUBSTRATE WITH 2" MINIMUM EDGE DISTANCE. LOCATE ANCHORS AS SHOWN IN ELEVATIONS AND INSTALLATION DETAILS.
- 18. FOR ANCHORING INTO METAL STRUCTURE USE #10 SMS OR SELF DRILLING SCREWS WITH SUFFICIENT LENGTH TO ACHIEVE 3 THREADS MINIMUM BEYOND STRUCTURE INTERIOR WALL. LOCATE ANCHORS AS SHOWN IN ELEVATIONS AND INSTALLATION DETAILS.
- 19. ALL FASTENERS TO BE CORROSION RESISTANT.
- 20. INSTALLATION ANCHORS SHALL BE INSTALLED IN ACCORDANCE WITH ANCHOR MANUFACTURER'S INSTALLATION INSTRUCTIONS AND ANCHORS SHALL NOT BE USED IN SUBSTRATES WITH STRENGTHS LESS THAN THE MINIMUM STRENGTH SPECIFIED BELOW: A. WOOD - MINIMUM SPECIFIC GRAVITY OF G=0.42 B. CONCRETE - MINIMUM COMPRESSIVE STRENGTH OF 3,192 PSI. C. MASONRY - STRENGTH CONFORMANCE TO ASTM C-90, GRADE N, TYPE 1 (OR GREATER).
- 21. APPROVED CONFIGURATIONS: O, X, OX, XO, XX, OXO, XXO, OXX AND OXXO, SEE SHEETS 2 AND 3.