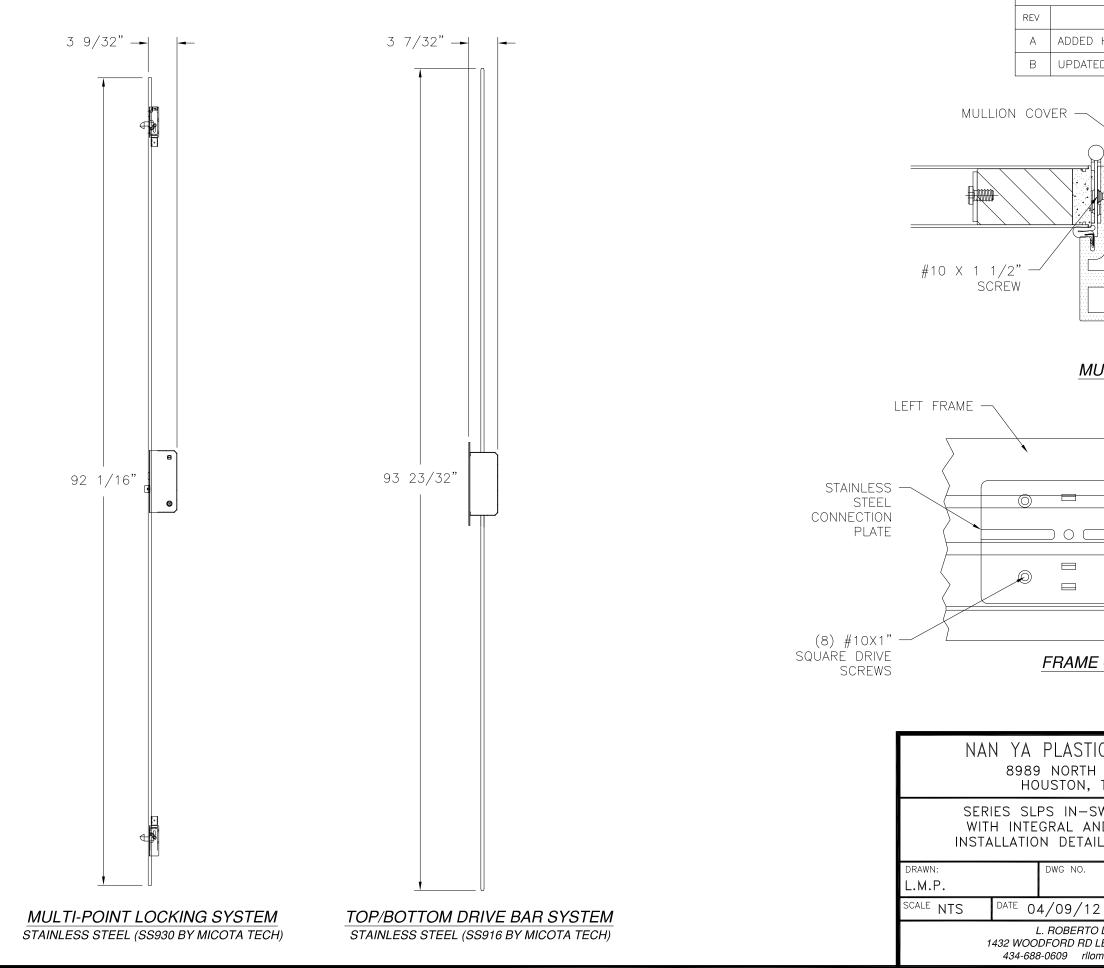

NOTES:

- 1. THE PRODUCT SHOWN HEREIN IS DESIGNED AND MANUFACTURED TO COMPLY WITH REQUIREMENTS OF THE 2006 IBC AND 2006 IRC WITH STATE IF TEXAS MODIFICATIONS AND WITH THE 2015 IBC, 2015 IRC, 2018 IBC AND 2018 IRC.
- 2. WOOD FRAMING AND MASONRY OPENING TO BE DESIGNED AND ANCHORED TO PROPERLY TRANSFER ALL LOADS TO STRUCTURE. FRAMING AND MASONRY OPENING IS THE RESPONSIBILITY OF THE ARCHITECT OR ENGINEER OF RECORD.
- 3. 1X BUCK OVER MASONRY/CONCRETE IS OPTIONAL.
- 4. WHERE SHIM OR BUCK THICKNESS IS LESS THAN 1-1/2" WINDOW UNITS MUST BE ANCHORED THROUGH THE FRAME IN ACCORDANCE WITH MANUFACTURER'S PUBLISHED INSTALLATION INSTRUCTIONS. ANCHORS SHALL BE SECURELY FASTENED DIRECTLY INTO MASONRY, CONCRETE OR OTHER STRUCTURAL SUBSTRATE MATERIAL.
- 5. WHERE WOOD BUCK THICKNESS IS 1-1/2" OR GREATER, BUCK SHALL BE SECURELY FASTENED TO MASONRY. CONCRETE OR OTHER STRUCTURAL SUBSTRATE, WINDOW UNITS MAY BE ANCHORED THROUGH FRAME TO SECURED WOOD BUCK IN ACCORDANCE WITH MANUFACTURER'S PUBLISHED INSTALLATION INSTRUCTIONS.
- 6. WHERE 1X BUCK IS NOT USED DISSIMILAR MATERIALS MUST BE SEPARATED WITH APPROVED COATING OR MEMBRANE. SELECTION OF COATING OR MEMBRANE IS THE RESPONSIBILITY OF THE ARCHITECT OR ENGINEER OF RECORD.
- 7. BUCKS SHALL EXTEND BEYOND WINDOW INTERIOR FACE SO THAT FULL FRAME SUPPORT IS PROVIDED.
- 8. SHIM AS REQUIRED AT EACH ANCHOR LOCATION WITH LOAD BEARING SHIM. SHIM WHERE SPACE OF 1/16" OR GREATER OCCURS. MAXIMUM ALLOWABLE SHIM STACK TO BE 1/4".
- 9. SHIMS SHALL BE LOCATED, APPLIED AND MADE FROM MATERIALS AND THICKNESS CAPABLE OF SUSTAINING APPLICABLE LOADS.
- 10. WIND LOAD DURATION FACTOR Cd=1.6 WAS USED FOR WOOD ANCHOR CALCULATIONS.
- 11. FRAME JAMB AND HEAD MATERIAL: CO-EXTRUDED PVC FOAM 1 1/2" THICK.
- 12. FRAME SILL MATERIAL: CO-EXTRUDED PVC FOAM 2" THICK WITH ALUMINUM CLADDING .063" THICK.
- 13. DOOR PANEL AND SIDELITE MATERIAL: .075" THICK FIBERGLASS SKIN WITH PVC FOAM AND BOTTOM RAILS, AND PVC FOAM VERTICAL STILES WITH PINE REINFORCEMENTS AND POLYURETHANE FOAM CORE.
- 14. UNITS MUST BE GLAZED PER ASTM E1300-04/09, SEE SHEET 2 FOR GLASS DETAILS.
- 15. APPROVED IMPACT PROTECTIVE SYSTEM IS NOT REQUIRED FOR THIS PRODUCT IN WIND BORNE DEBRIS REGIONS.

- 16. FOR ANCHORING INTO WOOD FRAMING OR 2X BUCK USE #10 WOOD SCREWS WITH SUFFICIENT LENGTH TO ACHIEVE A 1 1/4" MINIMUM EMBEDMENT INTO SUBSTRATE. LOCATE ANCHORS AS SHOWN IN ELEVATIONS AND INSTALLATION DETAILS.
- 17. FOR ANCHORING INTO MASONRY/CONCRETE USE 1/4" TAPCONS WITH SUFFICIENT LENGTH TO ACHIEVE A 1 1/4" MINIMUM EMBEDMENT INTO SUBSTRATE WITH 2" MINIMUM EDGE DISTANCE. LOCATE ANCHORS AS SHOWN IN ELEVATIONS AND INSTALLATION DETAILS.
- 18. FOR ANCHORING INTO METAL STRUCTURE USE #10 SMS OR SELF DRILLING SCREWS WITH SUFFICIENT LENGTH TO ACHIEVE 3 THREADS MINIMUM BEYOND STRUCTURE INTERIOR WALL. LOCATE ANCHORS AS SHOWN IN ELEVATIONS AND INSTALLATION DETAILS.
- 19. ALL FASTENERS TO BE CORROSION RESISTANT.
- 20. INSTALLATION ANCHORS SHALL BE INSTALLED IN ACCORDANCE WITH ANCHOR MANUFACTURER'S INSTALLATION INSTRUCTIONS AND ANCHORS SHALL NOT BE USED IN SUBSTRATES WITH STRENGTHS LESS THAN THE MINIMUM STRENGTH SPECIFIED BELOW: A. WOOD - MINIMUM SPECIFIC GRAVITY OF G=0.42 B. CONCRETE - MINIMUM COMPRESSIVE STRENGTH OF 3,192 PSI. C. MASONRY - STRENGTH CONFORMANCE TO ASTM C-90, GRADE N, TYPE 1 (OR GREATER).
- 21. APPROVED CONFIGURATIONS: O, X, OX, XO, XX, OXO, XXO, OXX AND OXXO, SEE SHEETS 2 AND 3.