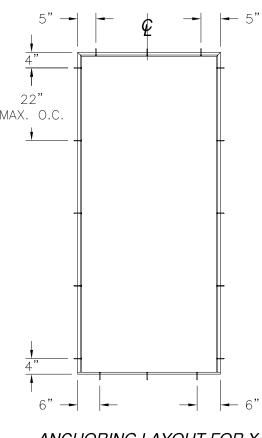

|                                 |                 |  | SIGNE |
|---------------------------------|-----------------|--|-------|
| FICS<br>h loc<br>, tx 7         | HIS **          |  |       |
| SWING<br>ND FI<br>NG LA         | CHART COLOR     |  |       |
| 08                              | "an             |  |       |
| 2                               |                 |  |       |
| TO LOMA<br>D LEWISV<br>lomas@lr | Luis R.<br>TX N |  |       |
|                                 |                 |  |       |