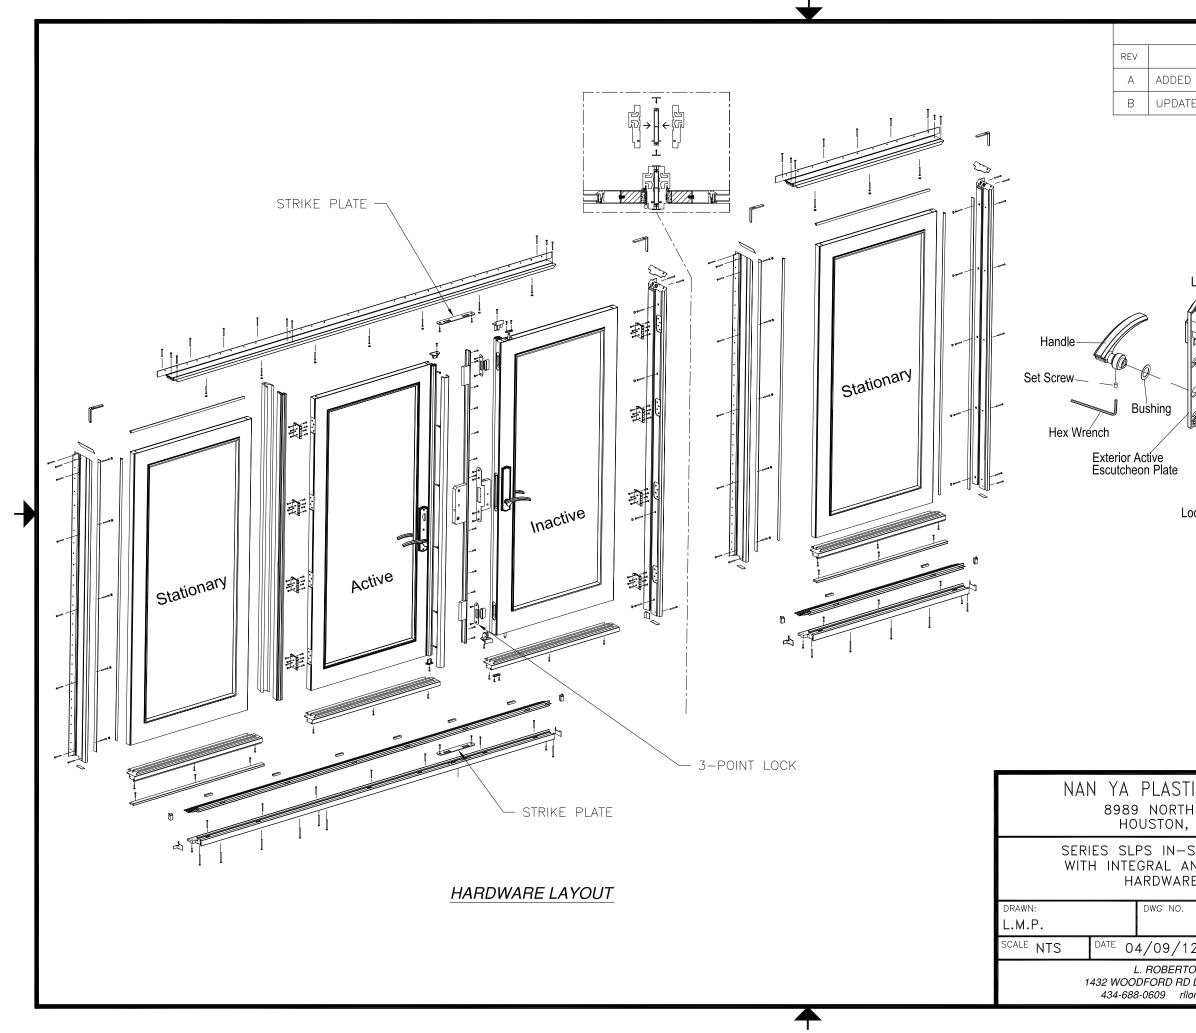

| REVISIONS                                                                                                               |                                                        |                                                             |
|-------------------------------------------------------------------------------------------------------------------------|--------------------------------------------------------|-------------------------------------------------------------|
| DESCRIPTION                                                                                                             | DATE                                                   | APPROVED                                                    |
| D HARDWARE DETAILS                                                                                                      | 03/18/14                                               | R.L.                                                        |
| TED COMPONENTS & DETAILS                                                                                                | 06/25/18                                               | R.L.                                                        |
| Lock Actuator<br>Gasket<br>Oct Mechanism<br>LOCK HANDLE SET                                                             | Escutcheor<br>Interior Acti<br>Escutcheor<br>Spindle E | ve<br>i Plate                                               |
|                                                                                                                         | SIGNED.                                                | 02/00/2020                                                  |
| FICS CORP. USA<br>H LOOP EAST<br>TX 77029<br>SWING PATIO DOOR<br>ND FIELD MULLION<br>RE DETAILS<br>08-01536<br>REV<br>B | LUS 100                                                | NSE <sup>0</sup> NC AND |
| 2 <sup>Sheet</sup> 13 OF 13                                                                                             |                                                        |                                                             |
| 2 SHEET 13 OF 13<br>TO LOMAS P.E.<br>D LEWISVILLE, NC 27023                                                             |                                                        | omas P.E.<br>101889                                         |