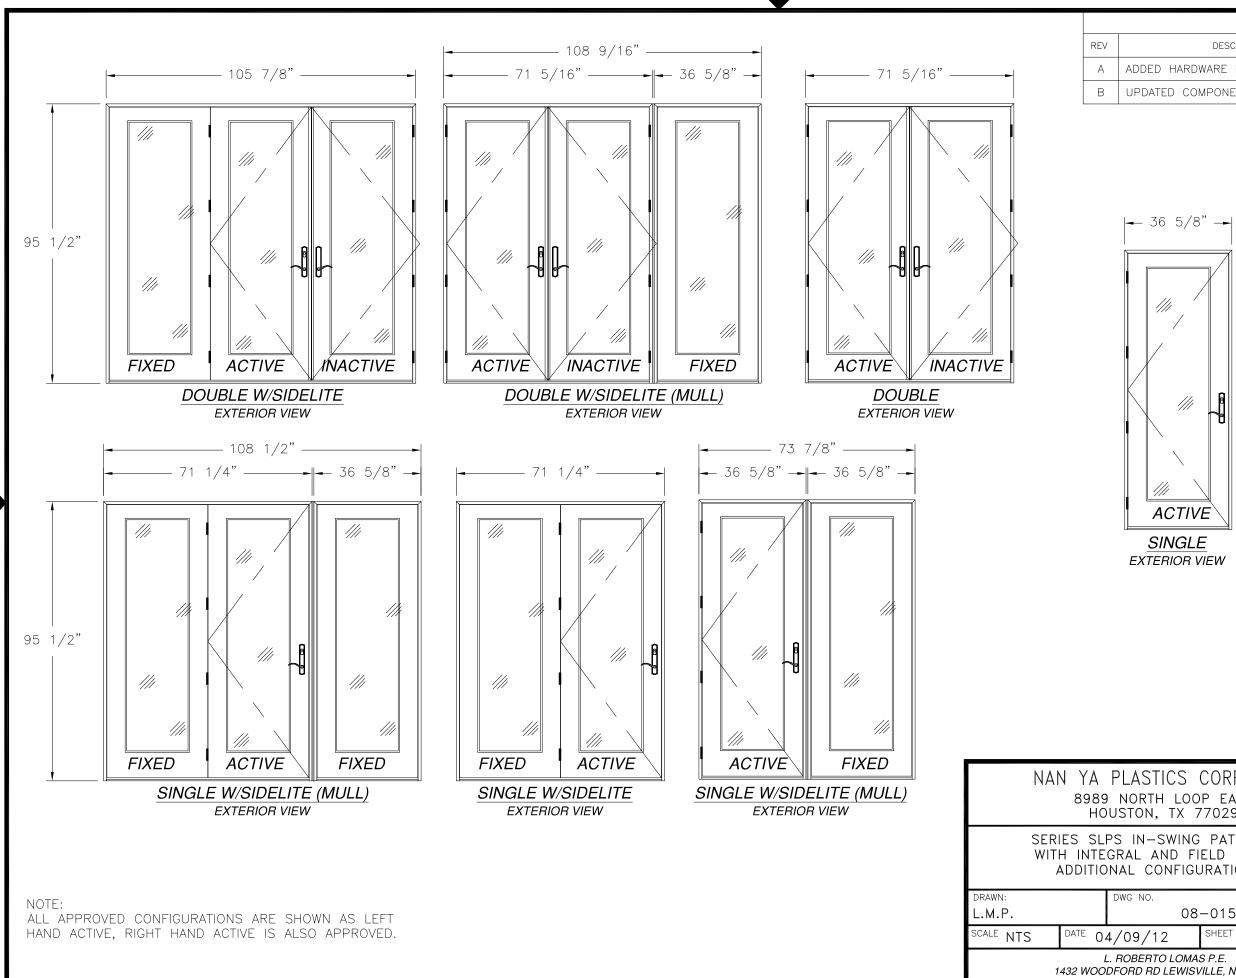

- 16. FOR ANCHORING INTO WOOD FRAMING OR 2X BUCK USE #10 WOOD SCREWS WITH SUFFICIENT LENGTH TO ACHIEVE A 1 1/4" MINIMUM EMBEDMENT INTO SUBSTRATE. LOCATE ANCHORS AS SHOWN IN ELEVATIONS AND INSTALLATION DETAILS.
- 17. FOR ANCHORING INTO MASONRY/CONCRETE USE 1/4" TAPCONS WITH SUFFICIENT LENGTH TO ACHIEVE A 1 1/4" MINIMUM EMBEDMENT INTO SUBSTRATE WITH 2" MINIMUM EDGE DISTANCE. LOCATE ANCHORS AS SHOWN IN ELEVATIONS AND INSTALLATION DETAILS.
- 18. FOR ANCHORING INTO METAL STRUCTURE USE #10 SMS OR SELF DRILLING SCREWS WITH SUFFICIENT LENGTH TO ACHIEVE 3 THREADS MINIMUM BEYOND STRUCTURE INTERIOR WALL. LOCATE ANCHORS AS SHOWN IN ELEVATIONS AND INSTALLATION DETAILS.
- 19. ALL FASTENERS TO BE CORROSION RESISTANT.
- 20. INSTALLATION ANCHORS SHALL BE INSTALLED IN ACCORDANCE WITH ANCHOR MANUFACTURER'S INSTALLATION INSTRUCTIONS AND ANCHORS SHALL NOT BE USED IN SUBSTRATES WITH STRENGTHS LESS THAN THE MINIMUM STRENGTH SPECIFIED BELOW: A. WOOD - MINIMUM SPECIFIC GRAVITY OF G=0.42 B. CONCRETE - MINIMUM COMPRESSIVE STRENGTH OF 3,192 PSI. C. MASONRY - STRENGTH CONFORMANCE TO ASTM C-90, GRADE N, TYPE 1 (OR GREATER).
- 21. APPROVED CONFIGURATIONS: O, X, OX, XO, XX, OXO, XXO, OXX AND OXXO, SEE SHEETS 2 AND 3.