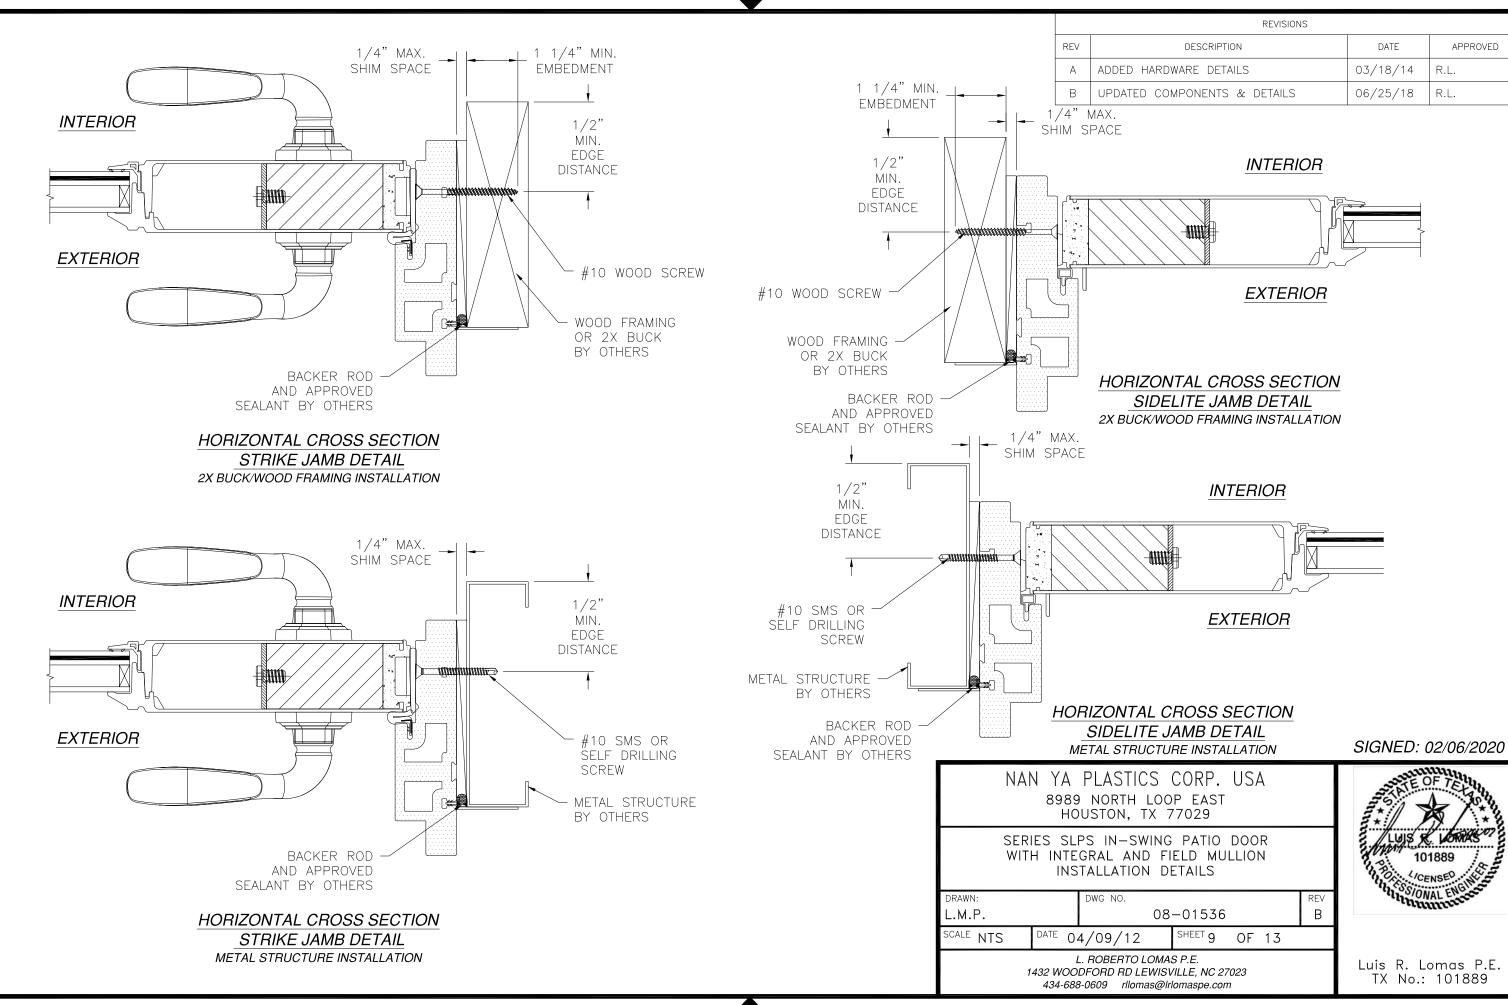

NOTES:

- 1. THE PRODUCT SHOWN HEREIN IS DESIGNED AND MANUFACTURED TO COMPLY WITH REQUIREMENTS OF THE 2006 IBC AND 2006 IRC WITH STATE IF TEXAS MODIFICATIONS AND WITH THE 2015 IBC, 2015 IRC, 2018 IBC AND 2018 IRC.
- 2. WOOD FRAMING AND MASONRY OPENING TO BE DESIGNED AND ANCHORED TO PROPERLY TRANSFER ALL LOADS TO STRUCTURE. FRAMING AND MASONRY OPENING IS THE RESPONSIBILITY OF THE ARCHITECT OR ENGINEER OF RECORD.
- 3. 1X BUCK OVER MASONRY/CONCRETE IS OPTIONAL.
- 4. WHERE SHIM OR BUCK THICKNESS IS LESS THAN 1-1/2" WINDOW UNITS MUST BE ANCHORED THROUGH THE FRAME IN ACCORDANCE WITH MANUFACTURER'S PUBLISHED INSTALLATION INSTRUCTIONS. ANCHORS SHALL BE SECURELY FASTENED DIRECTLY INTO MASONRY, CONCRETE OR OTHER STRUCTURAL SUBSTRATE MATERIAL.
- 5. WHERE WOOD BUCK THICKNESS IS 1-1/2" OR GREATER, BUCK SHALL BE SECURELY FASTENED TO MASONRY. CONCRETE OR OTHER STRUCTURAL SUBSTRATE, WINDOW UNITS MAY BE ANCHORED THROUGH FRAME TO SECURED WOOD BUCK IN ACCORDANCE WITH MANUFACTURER'S PUBLISHED INSTALLATION INSTRUCTIONS.
- 6. WHERE 1X BUCK IS NOT USED DISSIMILAR MATERIALS MUST BE SEPARATED WITH APPROVED COATING OR MEMBRANE. SELECTION OF COATING OR MEMBRANE IS THE RESPONSIBILITY OF THE ARCHITECT OR ENGINEER OF RECORD.
- 7. BUCKS SHALL EXTEND BEYOND WINDOW INTERIOR FACE SO THAT FULL FRAME SUPPORT IS PROVIDED.
- 8. SHIM AS REQUIRED AT EACH ANCHOR LOCATION WITH LOAD BEARING SHIM. SHIM WHERE SPACE OF 1/16" OR GREATER OCCURS. MAXIMUM ALLOWABLE SHIM STACK TO BE 1/4".
- 9. SHIMS SHALL BE LOCATED, APPLIED AND MADE FROM MATERIALS AND THICKNESS CAPABLE OF SUSTAINING APPLICABLE LOADS.
- 10. WIND LOAD DURATION FACTOR Cd=1.6 WAS USED FOR WOOD ANCHOR CALCULATIONS.
- 11. FRAME JAMB AND HEAD MATERIAL: CO-EXTRUDED PVC FOAM 1 1/2" THICK.
- 12. FRAME SILL MATERIAL: CO-EXTRUDED PVC FOAM 2" THICK WITH ALUMINUM CLADDING .063" THICK.
- 13. DOOR PANEL AND SIDELITE MATERIAL: .075" THICK FIBERGLASS SKIN WITH PVC FOAM AND BOTTOM RAILS, AND PVC FOAM VERTICAL STILES WITH PINE REINFORCEMENTS AND POLYURETHANE FOAM CORE.
- 14. UNITS MUST BE GLAZED PER ASTM E1300-04/09, SEE SHEET 2 FOR GLASS DETAILS.
- 15. APPROVED IMPACT PROTECTIVE SYSTEM IS NOT REQUIRED FOR THIS PRODUCT IN WIND BORNE DEBRIS REGIONS.

- 16. FOR ANCHORING INTO WOOD FRAMING OR 2X BUCK USE #10 WOOD SCREWS WITH SUFFICIENT LENGTH TO ACHIEVE A 1 1/4" MINIMUM EMBEDMENT INTO SUBSTRATE. LOCATE ANCHORS AS SHOWN IN ELEVATIONS AND INSTALLATION DETAILS.
- 17. FOR ANCHORING INTO MASONRY/CONCRETE USE 1/4" TAPCONS WITH SUFFICIENT LENGTH TO ACHIEVE A 1 1/4" MINIMUM EMBEDMENT INTO SUBSTRATE WITH 2" MINIMUM EDGE DISTANCE. LOCATE ANCHORS AS SHOWN IN ELEVATIONS AND INSTALLATION DETAILS.
- 18. FOR ANCHORING INTO METAL STRUCTURE USE #10 SMS OR SELF DRILLING SCREWS WITH SUFFICIENT LENGTH TO ACHIEVE 3 THREADS MINIMUM BEYOND STRUCTURE INTERIOR WALL. LOCATE ANCHORS AS SHOWN IN ELEVATIONS AND INSTALLATION DETAILS.
- 19. ALL FASTENERS TO BE CORROSION RESISTANT.
- 20. INSTALLATION ANCHORS SHALL BE INSTALLED IN ACCORDANCE WITH ANCHOR MANUFACTURER'S INSTALLATION INSTRUCTIONS AND ANCHORS SHALL NOT BE USED IN SUBSTRATES WITH STRENGTHS LESS THAN THE MINIMUM STRENGTH SPECIFIED BELOW: A. WOOD - MINIMUM SPECIFIC GRAVITY OF G=0.42 B. CONCRETE - MINIMUM COMPRESSIVE STRENGTH OF 3,192 PSI. C. MASONRY - STRENGTH CONFORMANCE TO ASTM C-90, GRADE N, TYPE 1 (OR GREATER).
- 21. APPROVED CONFIGURATIONS: O, X, OX, XO, XX, OXO, XXO, OXX AND OXXO, SEE SHEETS 2 AND 3.