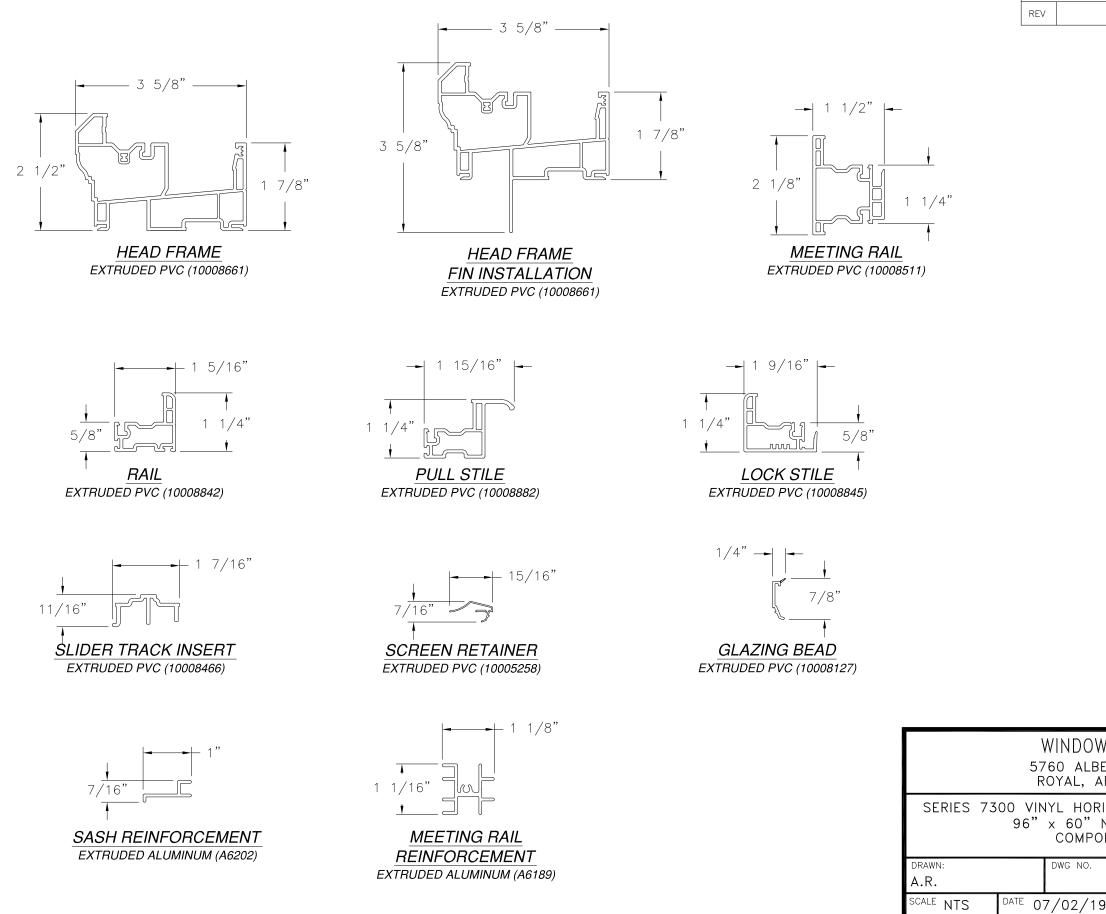

2X BUCK INSTALLATION

|                                                               |     | SIGNED: 10/09/2019                   |
|---------------------------------------------------------------|-----|--------------------------------------|
| W MART<br>Bert pike<br>ar 71968                               |     | OF TE SAM                            |
| RIZONTAL SLIDER WINDC<br>NON-IMPACT<br>ATION DETAILS          | W   | LUIS C. LOWAS<br>101889              |
| 08-03461                                                      | REV | "This of ONAL ENGINE                 |
| 9 <sup>Sheet</sup> 5 OF 6                                     |     |                                      |
| O LOMAS P.E.<br>D LEWISVILLE, NC 27023<br>Jomas@Irlomaspe.com |     | Luis R. Lomas P.E.<br>TX No.: 101889 |



L. ROBERTO 1432 WOODFORD RD L 434-688-0609 rllor

| REVISIONS                                 |            |            |
|-------------------------------------------|------------|------------|
| DESCRIPTION                               | DATE       | APPROVED   |
|                                           |            |            |
|                                           |            |            |
|                                           |            |            |
|                                           |            |            |
|                                           |            |            |
|                                           |            |            |
|                                           |            |            |
|