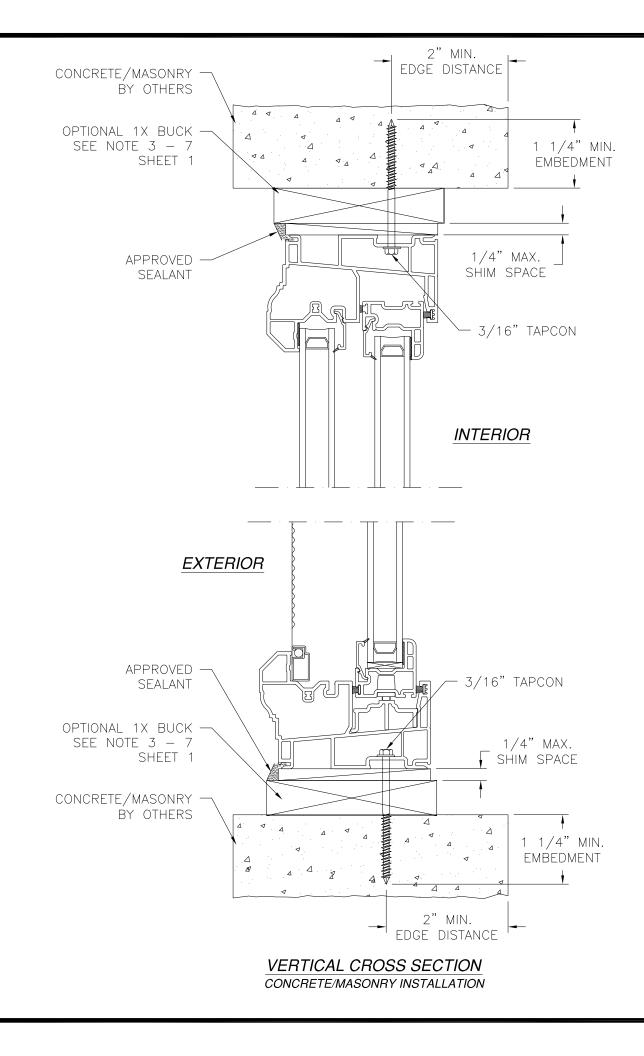

- 15. FOR ANCHORING THROUGH FRAME INTO WOOD FRAMING OR 2X BUCK USE #8 WOOD SCREWS WITH SUFFICIENT LENGTH TO ACHIEVE A 1 1/4" MINIMUM EMBEDMENT INTO SUBSTRATE. LOCATE ANCHORS AS SHOWN IN ELEVATIONS AND INSTALLATION DETAILS.
- 16. FOR ANCHORING THROUGH FRAME INTO MASONRY/CONCRETE USE 3/16" TAPCONS WITH SUFFICIENT LENGTH TO ACHIEVE A 1 1/4" MINIMUM EMBEDMENT INTO SUBSTRATE WITH 2" MINIMUM EDGE DISTANCE. LOCATE ANCHORS AS SHOWN IN ELEVATIONS AND INSTALLATION DETAILS.
- 17. FOR ANCHORING THROUGH FRAME INTO METAL STRUCTURE USE #8 SMS OR SELF DRILLING SCREWS WITH SUFFICIENT LENGTH TO ACHIEVE 3 THREADS MINIMUM BEYOND STRUCTURE INTERIOR WALL. LOCATE ANCHORS AS SHOWN IN ELEVATIONS AND INSTALLATION DETAILS.
- 18. ALL FASTENERS TO BE CORROSION RESISTANT.
- INSTALLATION ANCHORS SHALL BE INSTALLED IN ACCORDANCE WITH ANCHOR MANUFACTURER'S INSTALLATION INSTRUCTIONS AND ANCHORS SHALL NOT BE USED IN SUBSTRATES WITH STRENGTHS LESS THAN THE MINIMUM STRENGTH SPECIFIED BELOW:
  A. WOOD: MINIMUM SPECIFIC GRAVITY OF G=0.42
  B. CONCRETE: MINIMUM COMPRESSIVE STRENGTH OF 2,000 PSI.
  - C. MASONRY: HOLLOW/FILLED BLOCK PER ASTM C90 WITH Fm=2,000PSI MINIMUM.
  - D. METAL STRUCTURE: STEEL 18GA (.048") FY=33KSI/FU=52KSI OR ALUMINUM 6063-T5 FU=30KSI .048" THICK MINIMUM

| REVISIONS   |      |          |
|-------------|------|----------|
| DESCRIPTION | DATE | APPROVED |
|             |      |          |

FRAMING OR 2X BUCK USE #8 WOOD A 1 1/4" MINIMUM EMBEDMENT INTO ELEVATIONS AND INSTALLATION DETAILS. NRY/CONCRETE USE 3/16" TAPCONS WITH NIMUM EMBEDMENT INTO SUBSTRATE WITH 2" S SHOWN IN ELEVATIONS AND INSTALLATION

STRUCTURE USE #8 SMS OR SELF DRILLING 3 THREADS MINIMUM BEYOND STRUCTURE IN ELEVATIONS AND INSTALLATION DETAILS. IN ACCORDANCE WITH ANCHOR AND ANCHORS SHALL NOT BE USED IN 5 MINIMUM STRENGTH SPECIFIED BELOW: 42 TH OF 2,000 PSI. M C90 WITH Fm=2,000PSI MINIMUM.