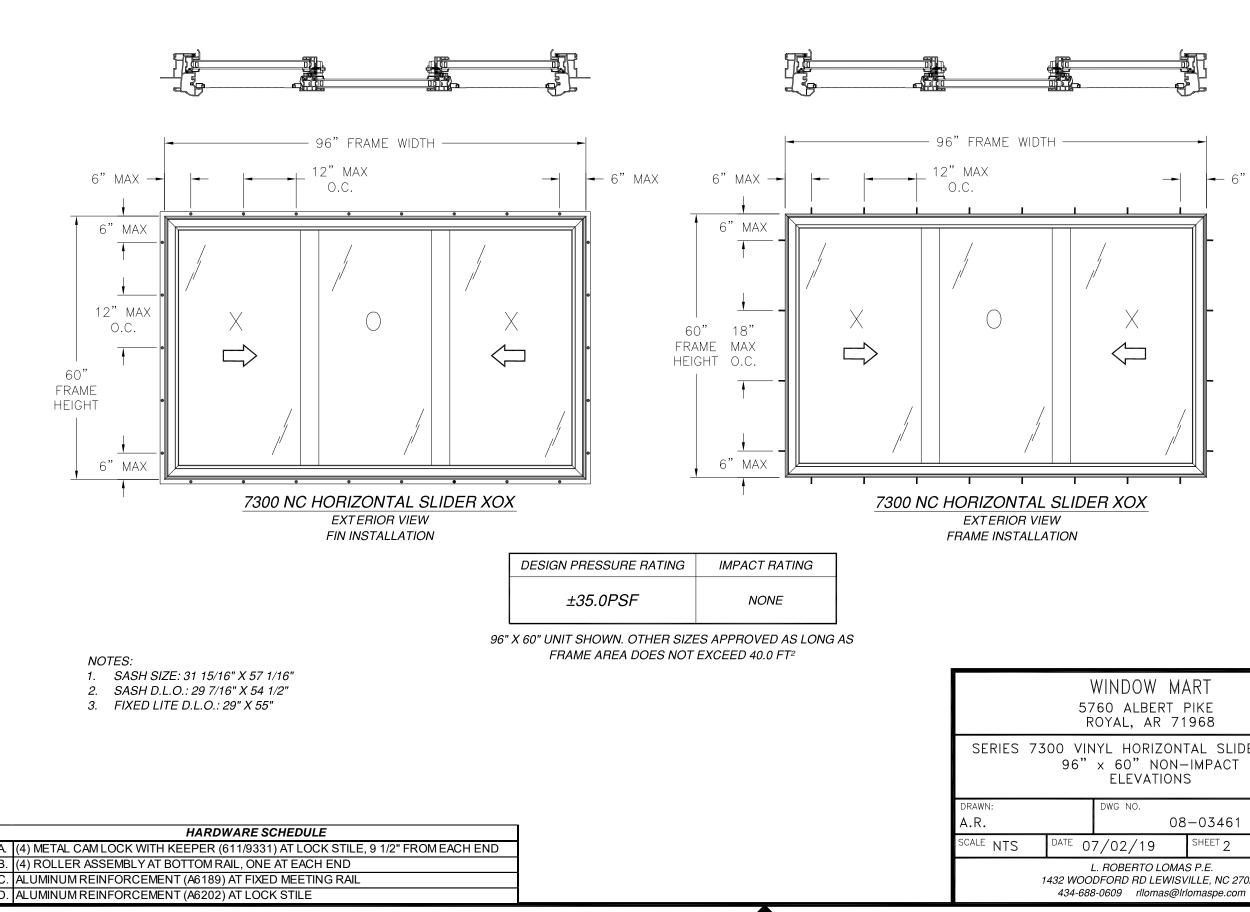

NOTES:

- 1. THE PRODUCT SHOWN HEREIN IS DESIGNED AND MANUFACTURED TO COMPLY WITH REQUIREMENTS OF THE 2006 IBC AND THE 2006 IRC WITH STATE OF TEXAS MODIFICATIONS AND WITH THE 2009 IBC, 2009 IRC, 2012 IBC, 2012 IRC, 2015 IBC AND 2015 IRC.
- 2. WOOD FRAMING AND MASONRY OPENING TO BE DESIGNED AND ANCHORED TO PROPERLY TRANSFER ALL LOADS TO STRUCTURE. FRAMING AND MASONRY OPENING IS THE RESPONSIBILITY OF THE ARCHITECT OR ENGINEER OF RECORD.
- 3. 1X BUCK OVER MASONRY/CONCRETE IS OPTIONAL.
- 4. WHERE SHIM OR BUCK THICKNESS IS LESS THAN 1-1/2" UNITS MUST BE ANCHORED THROUGH THE FRAME IN ACCORDANCE WITH MANUFACTURER'S PUBLISHED INSTALLATION INSTRUCTIONS. ANCHORS SHALL BE SECURELY FASTENED DIRECTLY INTO MASONRY, CONCRETE OR OTHER STRUCTURAL SUBSTRATE MATERIAL.
- 5. WHERE WOOD BUCK THICKNESS IS 1-1/2" OR GREATER, BUCK SHALL BE SECURELY FASTENED TO MASONRY, CONCRETE OR OTHER STRUCTURAL SUBSTRATE. UNITS MAY BE ANCHORED THROUGH FRAME TO SECURED WOOD BUCK IN ACCORDANCE WITH MANUFACTURER'S PUBLISHED INSTALLATION INSTRUCTIONS.
- 6. WHERE 1X BUCK IS NOT USED DISSIMILAR MATERIALS MUST BE SEPARATED WITH APPROVED COATING OR MEMBRANE. SELECTION OF COATING OR MEMBRANE IS THE RESPONSIBILITY OF THE ARCHITECT OR ENGINEER OF RECORD.
- 7. BUCKS SHALL EXTEND BEYOND UNIT FRAME INTERIOR FACE SO THAT FULL FRAME SUPPORT IS PROVIDED.
- 8. FOR FIN INSTALLATION SHIM AS NEEDED. FOR FRAME INSTALLATION SHIM AS REQUIRED AT EACH ANCHOR LOCATION WITH LOAD BEARING SHIM. SHIM WHERE SPACE OF 1/16" OR GREATER OCCURS. MAXIMUM ALLOWABLE SHIM STACK TO BE 1/4".
- 9. SHIMS SHALL BE LOCATED, APPLIED AND MADE FROM MATERIALS AND THICKNESS CAPABLE OF SUSTAINING APPLICABLE LOADS.
- 10. WIND LOAD DURATION FACTOR Cd=1.6 WAS USED FOR WOOD ANCHOR CALCULATIONS.
- 11. FRAME MATERIAL: EXTRUDED RIGID PVC.
- 12. UNITS MUST BE GLAZED PER ASTM E1300-04/09.
- 13. APPROVED IMPACT PROTECTIVE SYSTEM <u>IS REQUIRED</u> FOR THIS PRODUCT IN WIND BORNE DEBRIS REGIONS.
- 14. FOR ANCHORING THROUGH FIN INTO WOOD FRAMING OR 2X BUCK USE #8 WOOD SCREWS WITH SUFFICIENT LENGTH TO ACHIEVE A 1 1/4" MINIMUM EMBEDMENT INTO SUBSTRATE. LOCATE ANCHORS AS SHOWN IN ELEVATIONS AND INSTALLATION DETAILS.

- 15. FOR ANCHORING THROUGH FRAME INTO WOOD FRAMING OR 2X BUCK USE #8 WOOD SCREWS WITH SUFFICIENT LENGTH TO ACHIEVE A 1 1/4" MINIMUM EMBEDMENT INTO SUBSTRATE. LOCATE ANCHORS AS SHOWN IN ELEVATIONS AND INSTALLATION DETAILS.
- 16. FOR ANCHORING THROUGH FRAME INTO MASONRY/CONCRETE USE 3/16" TAPCONS WITH SUFFICIENT LENGTH TO ACHIEVE A 1 1/4" MINIMUM EMBEDMENT INTO SUBSTRATE WITH 2" MINIMUM EDGE DISTANCE. LOCATE ANCHORS AS SHOWN IN ELEVATIONS AND INSTALLATION DETAILS.
- 17. FOR ANCHORING THROUGH FRAME INTO METAL STRUCTURE USE #8 SMS OR SELF DRILLING SCREWS WITH SUFFICIENT LENGTH TO ACHIEVE 3 THREADS MINIMUM BEYOND STRUCTURE INTERIOR WALL. LOCATE ANCHORS AS SHOWN IN ELEVATIONS AND INSTALLATION DETAILS.
- 18. ALL FASTENERS TO BE CORROSION RESISTANT.
- INSTALLATION ANCHORS SHALL BE INSTALLED IN ACCORDANCE WITH ANCHOR MANUFACTURER'S INSTALLATION INSTRUCTIONS AND ANCHORS SHALL NOT BE USED IN SUBSTRATES WITH STRENGTHS LESS THAN THE MINIMUM STRENGTH SPECIFIED BELOW:
  A. WOOD: MINIMUM SPECIFIC GRAVITY OF G=0.42
  B. CONCRETE: MINIMUM COMPRESSIVE STRENGTH OF 2,000 PSI.
  - C. MASONRY: HOLLOW/FILLED BLOCK PER ASTM C90 WITH Fm=2,000PSI MINIMUM.
  - D. METAL STRUCTURE: STEEL 18GA (.048") FY=33KSI/FU=52KSI OR ALUMINUM 6063-T5 FU=30KSI .048" THICK MINIMUM