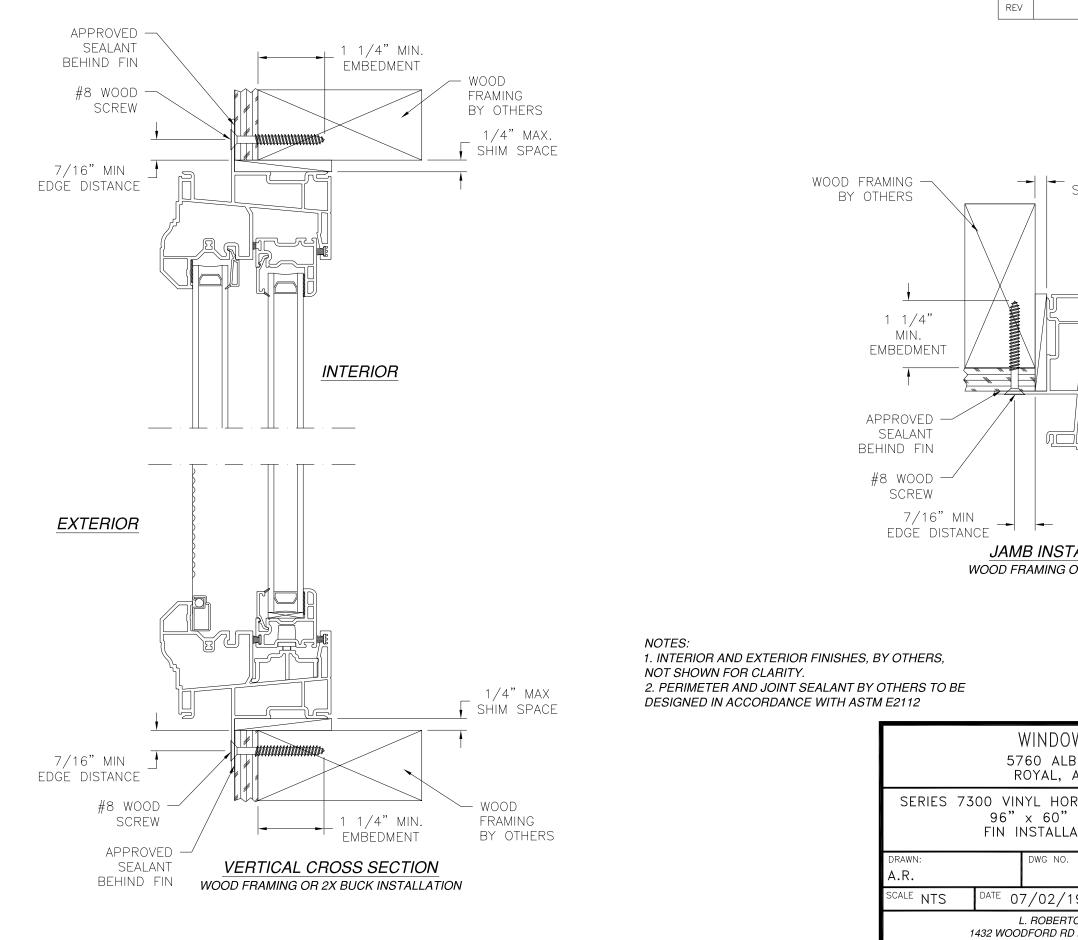

NOTES:

- 1. THE PRODUCT SHOWN HEREIN IS DESIGNED AND MANUFACTURED TO COMPLY WITH REQUIREMENTS OF THE 2006 IBC AND THE 2006 IRC WITH STATE OF TEXAS MODIFICATIONS AND WITH THE 2009 IBC, 2009 IRC, 2012 IBC, 2012 IRC, 2015 IBC AND 2015 IRC.
- 2. WOOD FRAMING AND MASONRY OPENING TO BE DESIGNED AND ANCHORED TO PROPERLY TRANSFER ALL LOADS TO STRUCTURE. FRAMING AND MASONRY OPENING IS THE RESPONSIBILITY OF THE ARCHITECT OR ENGINEER OF RECORD.
- 3. 1X BUCK OVER MASONRY/CONCRETE IS OPTIONAL.
- 4. WHERE SHIM OR BUCK THICKNESS IS LESS THAN 1-1/2" UNITS MUST BE ANCHORED THROUGH THE FRAME IN ACCORDANCE WITH MANUFACTURER'S PUBLISHED INSTALLATION INSTRUCTIONS. ANCHORS SHALL BE SECURELY FASTENED DIRECTLY INTO MASONRY, CONCRETE OR OTHER STRUCTURAL SUBSTRATE MATERIAL.
- 5. WHERE WOOD BUCK THICKNESS IS 1-1/2" OR GREATER, BUCK SHALL BE SECURELY FASTENED TO MASONRY, CONCRETE OR OTHER STRUCTURAL SUBSTRATE. UNITS MAY BE ANCHORED THROUGH FRAME TO SECURED WOOD BUCK IN ACCORDANCE WITH MANUFACTURER'S PUBLISHED INSTALLATION INSTRUCTIONS.
- 6. WHERE 1X BUCK IS NOT USED DISSIMILAR MATERIALS MUST BE SEPARATED WITH APPROVED COATING OR MEMBRANE. SELECTION OF COATING OR MEMBRANE IS THE RESPONSIBILITY OF THE ARCHITECT OR ENGINEER OF RECORD.
- 7. BUCKS SHALL EXTEND BEYOND UNIT FRAME INTERIOR FACE SO THAT FULL FRAME SUPPORT IS PROVIDED.
- 8. FOR FIN INSTALLATION SHIM AS NEEDED. FOR FRAME INSTALLATION SHIM AS REQUIRED AT EACH ANCHOR LOCATION WITH LOAD BEARING SHIM. SHIM WHERE SPACE OF 1/16" OR GREATER OCCURS. MAXIMUM ALLOWABLE SHIM STACK TO BE 1/4".
- 9. SHIMS SHALL BE LOCATED, APPLIED AND MADE FROM MATERIALS AND THICKNESS CAPABLE OF SUSTAINING APPLICABLE LOADS.
- 10. WIND LOAD DURATION FACTOR Cd=1.6 WAS USED FOR WOOD ANCHOR CALCULATIONS.
- 11. FRAME MATERIAL: EXTRUDED RIGID PVC.
- 12. UNITS MUST BE GLAZED PER ASTM E1300-04/09.
- 13. APPROVED IMPACT PROTECTIVE SYSTEM <u>IS REQUIRED</u> FOR THIS PRODUCT IN WIND BORNE DEBRIS REGIONS.
- 14. FOR ANCHORING THROUGH FIN INTO WOOD FRAMING OR 2X BUCK USE #8 WOOD SCREWS WITH SUFFICIENT LENGTH TO ACHIEVE A 1 1/4" MINIMUM EMBEDMENT INTO SUBSTRATE. LOCATE ANCHORS AS SHOWN IN ELEVATIONS AND INSTALLATION DETAILS.

- 15. FOR ANCHORING THROUGH FRAME INTO WOOD FRAMING OR 2X BUCK USE #8 WOOD SCREWS WITH SUFFICIENT LENGTH TO ACHIEVE A 1 1/4" MINIMUM EMBEDMENT INTO SUBSTRATE. LOCATE ANCHORS AS SHOWN IN ELEVATIONS AND INSTALLATION DETAILS.
- 16. FOR ANCHORING THROUGH FRAME INTO MASONRY/CONCRETE USE 3/16" TAPCONS WITH SUFFICIENT LENGTH TO ACHIEVE A 1 1/4" MINIMUM EMBEDMENT INTO SUBSTRATE WITH 2" MINIMUM EDGE DISTANCE. LOCATE ANCHORS AS SHOWN IN ELEVATIONS AND INSTALLATION DETAILS.
- 17. FOR ANCHORING THROUGH FRAME INTO METAL STRUCTURE USE #8 SMS OR SELF DRILLING SCREWS WITH SUFFICIENT LENGTH TO ACHIEVE 3 THREADS MINIMUM BEYOND STRUCTURE INTERIOR WALL. LOCATE ANCHORS AS SHOWN IN ELEVATIONS AND INSTALLATION DETAILS.
- 18. ALL FASTENERS TO BE CORROSION RESISTANT.
- INSTALLATION ANCHORS SHALL BE INSTALLED IN ACCORDANCE WITH ANCHOR MANUFACTURER'S INSTALLATION INSTRUCTIONS AND ANCHORS SHALL NOT BE USED IN SUBSTRATES WITH STRENGTHS LESS THAN THE MINIMUM STRENGTH SPECIFIED BELOW:
  A. WOOD: MINIMUM SPECIFIC GRAVITY OF G=0.42
  B. CONCRETE: MINIMUM COMPRESSIVE STRENGTH OF 2,000 PSI.
  - C. MASONRY: HOLLOW/FILLED BLOCK PER ASTM C90 WITH Fm=2,000PSI MINIMUM.
  - D. METAL STRUCTURE: STEEL 18GA (.048") FY=33KSI/FU=52KSI OR ALUMINUM 6063-T5 FU=30KSI .048" THICK MINIMUM

| REVISIONS   |      |          |
|-------------|------|----------|
| DESCRIPTION | DATE | APPROVED |
|             |      |          |

FRAMING OR 2X BUCK USE #8 WOOD A 1 1/4" MINIMUM EMBEDMENT INTO ELEVATIONS AND INSTALLATION DETAILS. NRY/CONCRETE USE 3/16" TAPCONS WITH NIMUM EMBEDMENT INTO SUBSTRATE WITH 2" S SHOWN IN ELEVATIONS AND INSTALLATION

STRUCTURE USE #8 SMS OR SELF DRILLING 3 THREADS MINIMUM BEYOND STRUCTURE IN ELEVATIONS AND INSTALLATION DETAILS. IN ACCORDANCE WITH ANCHOR AND ANCHORS SHALL NOT BE USED IN 5 MINIMUM STRENGTH SPECIFIED BELOW: 42 TH OF 2,000 PSI. M C90 WITH Fm=2,000PSI MINIMUM.

DRAWN: DWG NO. A.R. SCALE NTS DATE 07/02/1 L. ROBERTO 1432 WOODFORD RD 434-688-0609 rllo

 $\mathbf{T}$ 

REV

| REVISIONS   |      |          |
|-------------|------|----------|
| DESCRIPTION | DATE | APPROVED |