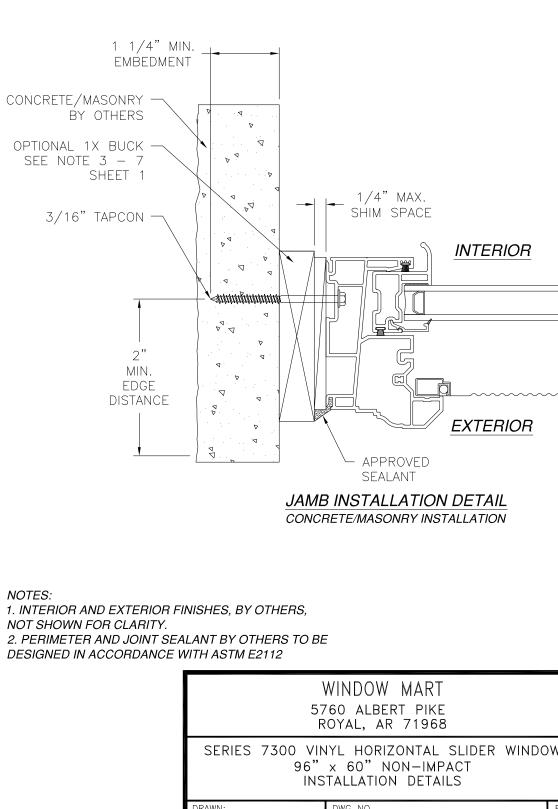

- 15. FOR ANCHORING THROUGH FRAME INTO WOOD FRAMING OR 2X BUCK USE #8 WOOD SCREWS WITH SUFFICIENT LENGTH TO ACHIEVE A 1 1/4" MINIMUM EMBEDMENT INTO SUBSTRATE. LOCATE ANCHORS AS SHOWN IN ELEVATIONS AND INSTALLATION DETAILS.
- 16. FOR ANCHORING THROUGH FRAME INTO MASONRY/CONCRETE USE 3/16" TAPCONS WITH SUFFICIENT LENGTH TO ACHIEVE A 1 1/4" MINIMUM EMBEDMENT INTO SUBSTRATE WITH 2" MINIMUM EDGE DISTANCE. LOCATE ANCHORS AS SHOWN IN ELEVATIONS AND INSTALLATION DETAILS.
- 17. FOR ANCHORING THROUGH FRAME INTO METAL STRUCTURE USE #8 SMS OR SELF DRILLING SCREWS WITH SUFFICIENT LENGTH TO ACHIEVE 3 THREADS MINIMUM BEYOND STRUCTURE INTERIOR WALL. LOCATE ANCHORS AS SHOWN IN ELEVATIONS AND INSTALLATION DETAILS.
- 18. ALL FASTENERS TO BE CORROSION RESISTANT.
- INSTALLATION ANCHORS SHALL BE INSTALLED IN ACCORDANCE WITH ANCHOR MANUFACTURER'S INSTALLATION INSTRUCTIONS AND ANCHORS SHALL NOT BE USED IN SUBSTRATES WITH STRENGTHS LESS THAN THE MINIMUM STRENGTH SPECIFIED BELOW:
  A. WOOD: MINIMUM SPECIFIC GRAVITY OF G=0.42
  B. CONCRETE: MINIMUM COMPRESSIVE STRENGTH OF 2,000 PSI.
  - C. MASONRY: HOLLOW/FILLED BLOCK PER ASTM C90 WITH Fm=2,000PSI MINIMUM.
  - D. METAL STRUCTURE: STEEL 18GA (.048") FY=33KSI/FU=52KSI OR ALUMINUM 6063-T5 FU=30KSI .048" THICK MINIMUM

| REVISIONS   |      |          |
|-------------|------|----------|
| DESCRIPTION | DATE | APPROVED |
|             |      |          |

FRAMING OR 2X BUCK USE #8 WOOD A 1 1/4" MINIMUM EMBEDMENT INTO ELEVATIONS AND INSTALLATION DETAILS. NRY/CONCRETE USE 3/16" TAPCONS WITH NIMUM EMBEDMENT INTO SUBSTRATE WITH 2" S SHOWN IN ELEVATIONS AND INSTALLATION

STRUCTURE USE #8 SMS OR SELF DRILLING 3 THREADS MINIMUM BEYOND STRUCTURE IN ELEVATIONS AND INSTALLATION DETAILS. IN ACCORDANCE WITH ANCHOR AND ANCHORS SHALL NOT BE USED IN 5 MINIMUM STRENGTH SPECIFIED BELOW: 42 TH OF 2,000 PSI. M C90 WITH Fm=2,000PSI MINIMUM.