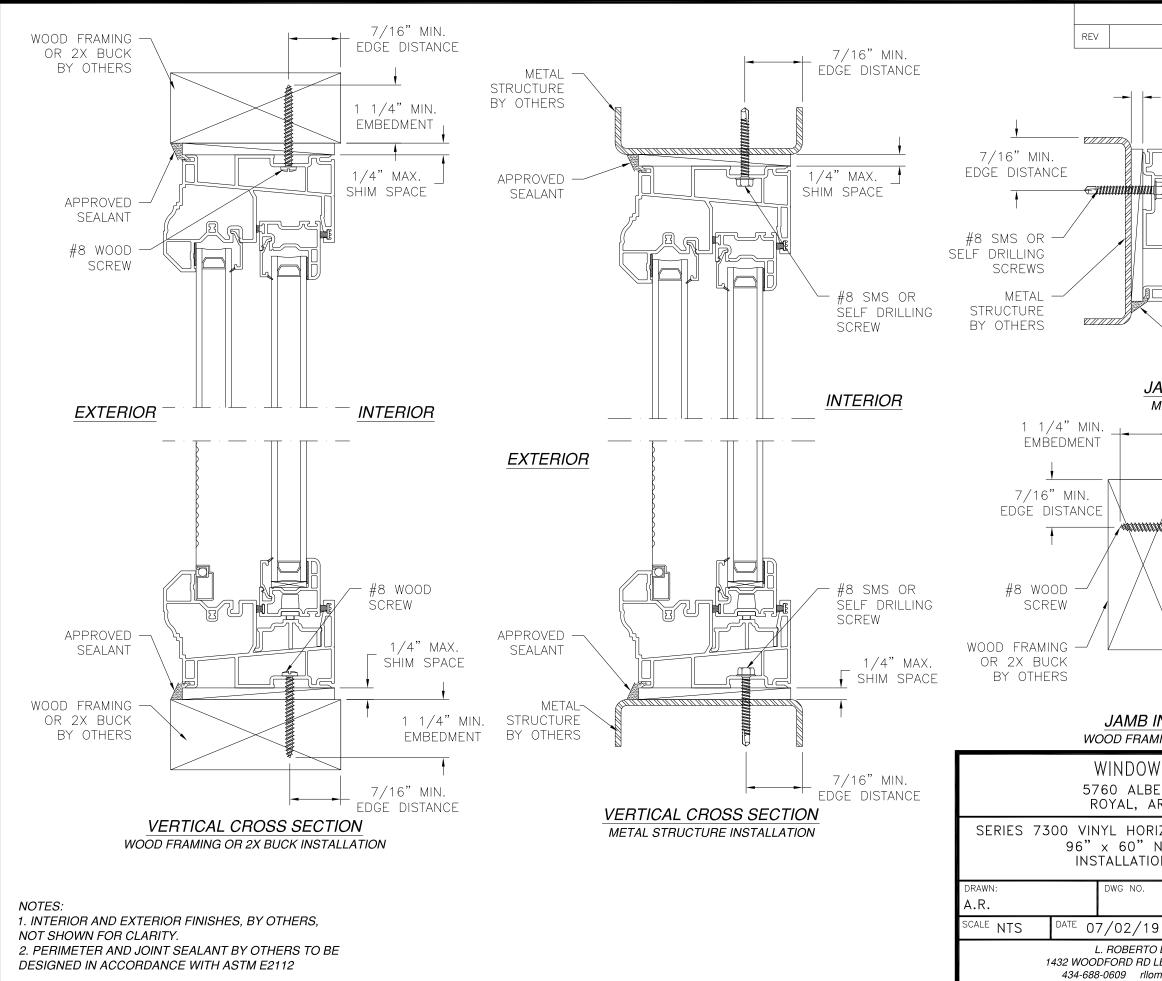

NOTES:

- 1. THE PRODUCT SHOWN HEREIN IS DESIGNED AND MANUFACTURED TO COMPLY WITH REQUIREMENTS OF THE 2006 IBC AND THE 2006 IRC WITH STATE OF TEXAS MODIFICATIONS AND WITH THE 2009 IBC, 2009 IRC, 2012 IBC, 2012 IRC, 2015 IBC AND 2015 IRC.
- 2. WOOD FRAMING AND MASONRY OPENING TO BE DESIGNED AND ANCHORED TO PROPERLY TRANSFER ALL LOADS TO STRUCTURE. FRAMING AND MASONRY OPENING IS THE RESPONSIBILITY OF THE ARCHITECT OR ENGINEER OF RECORD.
- 3. 1X BUCK OVER MASONRY/CONCRETE IS OPTIONAL.
- 4. WHERE SHIM OR BUCK THICKNESS IS LESS THAN 1-1/2" UNITS MUST BE ANCHORED THROUGH THE FRAME IN ACCORDANCE WITH MANUFACTURER'S PUBLISHED INSTALLATION INSTRUCTIONS. ANCHORS SHALL BE SECURELY FASTENED DIRECTLY INTO MASONRY, CONCRETE OR OTHER STRUCTURAL SUBSTRATE MATERIAL.
- 5. WHERE WOOD BUCK THICKNESS IS 1-1/2" OR GREATER, BUCK SHALL BE SECURELY FASTENED TO MASONRY, CONCRETE OR OTHER STRUCTURAL SUBSTRATE. UNITS MAY BE ANCHORED THROUGH FRAME TO SECURED WOOD BUCK IN ACCORDANCE WITH MANUFACTURER'S PUBLISHED INSTALLATION INSTRUCTIONS.
- 6. WHERE 1X BUCK IS NOT USED DISSIMILAR MATERIALS MUST BE SEPARATED WITH APPROVED COATING OR MEMBRANE. SELECTION OF COATING OR MEMBRANE IS THE RESPONSIBILITY OF THE ARCHITECT OR ENGINEER OF RECORD.
- 7. BUCKS SHALL EXTEND BEYOND UNIT FRAME INTERIOR FACE SO THAT FULL FRAME SUPPORT IS PROVIDED.
- 8. FOR FIN INSTALLATION SHIM AS NEEDED. FOR FRAME INSTALLATION SHIM AS REQUIRED AT EACH ANCHOR LOCATION WITH LOAD BEARING SHIM. SHIM WHERE SPACE OF 1/16" OR GREATER OCCURS. MAXIMUM ALLOWABLE SHIM STACK TO BE 1/4".
- 9. SHIMS SHALL BE LOCATED, APPLIED AND MADE FROM MATERIALS AND THICKNESS CAPABLE OF SUSTAINING APPLICABLE LOADS.
- 10. WIND LOAD DURATION FACTOR Cd=1.6 WAS USED FOR WOOD ANCHOR CALCULATIONS.
- 11. FRAME MATERIAL: EXTRUDED RIGID PVC.
- 12. UNITS MUST BE GLAZED PER ASTM E1300-04/09.
- 13. APPROVED IMPACT PROTECTIVE SYSTEM <u>IS REQUIRED</u> FOR THIS PRODUCT IN WIND BORNE DEBRIS REGIONS.
- 14. FOR ANCHORING THROUGH FIN INTO WOOD FRAMING OR 2X BUCK USE #8 WOOD SCREWS WITH SUFFICIENT LENGTH TO ACHIEVE A 1 1/4" MINIMUM EMBEDMENT INTO SUBSTRATE. LOCATE ANCHORS AS SHOWN IN ELEVATIONS AND INSTALLATION DETAILS.

- 15. FOR ANCHORING THROUGH FRAME INTO WOOD FRAMING OR 2X BUCK USE #8 WOOD SCREWS WITH SUFFICIENT LENGTH TO ACHIEVE A 1 1/4" MINIMUM EMBEDMENT INTO SUBSTRATE. LOCATE ANCHORS AS SHOWN IN ELEVATIONS AND INSTALLATION DETAILS.
- 16. FOR ANCHORING THROUGH FRAME INTO MASONRY/CONCRETE USE 3/16" TAPCONS WITH SUFFICIENT LENGTH TO ACHIEVE A 1 1/4" MINIMUM EMBEDMENT INTO SUBSTRATE WITH 2" MINIMUM EDGE DISTANCE. LOCATE ANCHORS AS SHOWN IN ELEVATIONS AND INSTALLATION DETAILS.
- 17. FOR ANCHORING THROUGH FRAME INTO METAL STRUCTURE USE #8 SMS OR SELF DRILLING SCREWS WITH SUFFICIENT LENGTH TO ACHIEVE 3 THREADS MINIMUM BEYOND STRUCTURE INTERIOR WALL. LOCATE ANCHORS AS SHOWN IN ELEVATIONS AND INSTALLATION DETAILS.
- 18. ALL FASTENERS TO BE CORROSION RESISTANT.
- INSTALLATION ANCHORS SHALL BE INSTALLED IN ACCORDANCE WITH ANCHOR MANUFACTURER'S INSTALLATION INSTRUCTIONS AND ANCHORS SHALL NOT BE USED IN SUBSTRATES WITH STRENGTHS LESS THAN THE MINIMUM STRENGTH SPECIFIED BELOW:
  A. WOOD: MINIMUM SPECIFIC GRAVITY OF G=0.42
  B. CONCRETE: MINIMUM COMPRESSIVE STRENGTH OF 2,000 PSI.
  - C. MASONRY: HOLLOW/FILLED BLOCK PER ASTM C90 WITH Fm=2,000PSI MINIMUM.
  - D. METAL STRUCTURE: STEEL 18GA (.048") FY=33KSI/FU=52KSI OR ALUMINUM 6063-T5 FU=30KSI .048" THICK MINIMUM