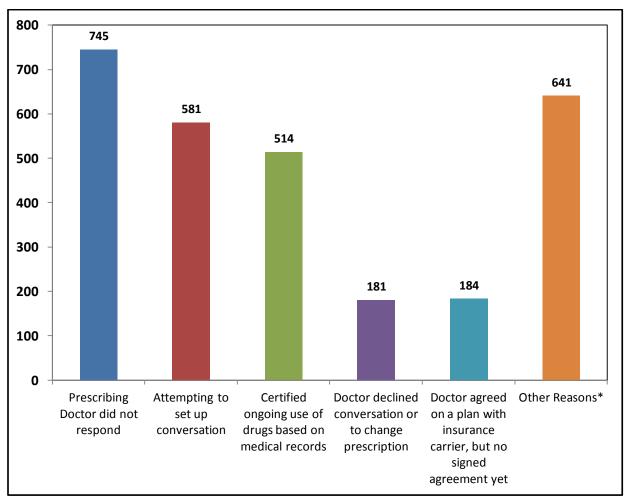

The data calls (held in March and July, 2013) requested that the selected insurance carriers report on their outreach activities as they relate to the implementation of the pharmacy closed formulary for legacy claims, especially for the requirement under 28 TAC §134.510, which states that insurance carriers must send a written notification to the injured employee, prescribing doctor, and pharmacy (if known) informing them that the closed formulary will apply to legacy claims effective September 1, 2013. In addition to the numbers of letters that insurance carriers sent, the data calls requested that insurance carriers submit the number of peer-to-peer conversations conducted between the insurance carrier and the prescribing doctors, as well as the number of agreements reached on all legacy claims that received at least one N-drug prescription between September 1, 2012 and July 15, 2013. Results from both data calls confirm that as of July 15, 2013 many insurance carriers had not initiated any peer-to-peer conversations with prescribing doctors for their legacy claims; however, for those insurance carriers who did conduct peer-topeer conversations, more than 70 percent of those conversations ended with agreements on individual legacy claims.<sup>2</sup>

<sup>&</sup>lt;sup>2</sup> Some insurance carriers who did not conduct peer-to-peer conversations with prescribing doctors did conduct initial reviews of individual claims and in some cases, sent written communications to the prescribing doctor that the insurance carrier had "voluntarily certified" ongoing use of the prescription drug(s) associated with the specific workers' compensation claim.