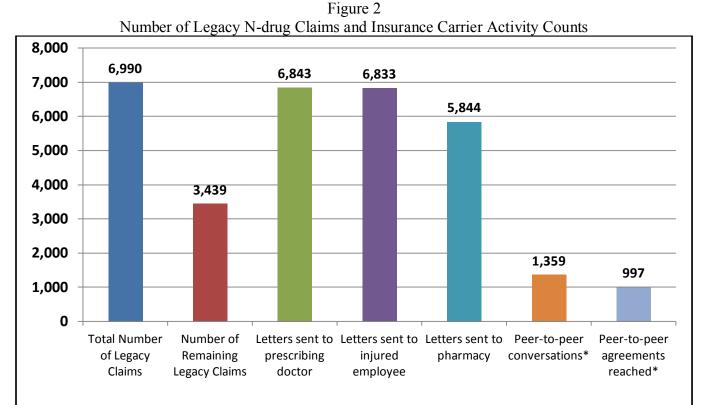

The data calls (held in March and July, 2013) requested that the selected insurance carriers report on their outreach activities as they relate to the implementation of the pharmacy closed formulary for legacy claims, especially for the requirement under 28 TAC §134.510, which states that insurance carriers must send a written notification to the injured employee, prescribing doctor, and pharmacy (if known) informing them that the closed formulary will apply to legacy claims effective September 1, 2013. In addition to the numbers of letters that insurance carriers sent, the data calls requested that insurance carriers submit the number of peer-to-peer conversations conducted between the insurance carrier and the prescribing doctors, as well as the number of agreements reached on all legacy claims that received at least one N-drug prescription between September 1, 2012 and July 15, 2013. Results from both data calls confirm that as of July 15, 2013 many insurance carriers had not initiated any peer-to-peer conversations with prescribing doctors for their legacy claims; however, for those insurance carriers who did conduct peer-topeer conversations, more than 70 percent of those conversations ended with agreements on individual legacy claims.<sup>2</sup>

| Insurance Carriers                                          | Number Lette<br>of Legacy Inju<br>N-drug Emple |        | s to<br>ed | Letters to<br>Prescribing<br>Doctors |            |
|-------------------------------------------------------------|------------------------------------------------|--------|------------|--------------------------------------|------------|
|                                                             | Claims<br>Reported                             | Number | %          | Number                               | %          |
| Texas Mutual Insurance Co                                   | 1,950                                          | 1,950  | 100%       | 1,950                                | 100%       |
| Liberty Insurance Corp                                      | 693                                            | 632    | 91%        | 632                                  | 91%        |
| Liberty Mutual Fire Insurance Company                       | 449                                            | 421    | 94%        | 421                                  | 94%        |
| New Hampshire Insurance Co                                  | 422                                            | 406    | 96%        | 406                                  | 96%        |
| American Home Insurance Company                             | 385                                            | 364    | 95%        | 364                                  | 95%        |
| Texas Property & Casualty Insurance Guaranty<br>Association | 375                                            | 375    | 100%       | 375                                  | 100%       |
| Texas Municipal League Intergovernmental<br>Risk Pool       | 345                                            | 345    | 100%       | 345                                  | 100%       |
| Insurance Co of the State of PA                             | 311                                            | 302    | 97%        | 302                                  | 97%        |
| Zurich American Insurance Co                                | 280                                            | 280    | 100%       | 280                                  | 100%       |
| Ace American Insurance Co                                   | 271                                            | 269    | 99%        | 270                                  | 100%       |
| State Office of Risk Management                             | 256                                            | 256    | 100%       | 256                                  | 100%       |
| Facility Insurance Corp                                     | 236                                            | 236    | 100%       | 236                                  | 100%       |
| Old Republic Insurance Co                                   | 220                                            | 216    | 98%        | 216                                  | 98%        |
| Indemnity Insurance Co of North America                     | 204                                            | 202    | 99%        | 202                                  | 99%        |
| Arrowood Indemnity Co                                       | 149                                            | 149    | 100%       | 149                                  | 100%       |
| Travelers Indemnity Co                                      | 139                                            | 139    | 100%       | 139                                  | 100%       |
| Hartford Ins Co of the Midwest                              | 102                                            | 95     | 93%        | 99                                   | 97%        |
| City of Austin                                              | 55                                             | 55     | 100%       | 55                                   | 100%       |
| Hartford Fire Insurance Co                                  | 33                                             | 31     | 94%        | 33                                   | 100%       |
| Texas Department of Transportation                          | 25                                             | 25     | 100%       | 25                                   | 100%       |
| Texas A & M University System                               | 23                                             | 23     | 100%       | 23                                   | 100%       |
| United States Fidelity & Guaranty Co                        | 18                                             | 15     | 83%        | 18                                   | 100%       |
| Harris county                                               | 11                                             | 11     | 100%       | 11                                   | 100%       |
| Safeco Insurance Co of America                              | 11                                             | 11     | 100%       | 11                                   | 100%       |
| Texas Cotton Ginners Trust                                  | 10                                             | 10     | 100%       | 10                                   | 100%       |
| University of Texas System                                  | 10                                             | 10     | 100%       | 10                                   | 100%       |
| Travis County                                               | 5                                              | 3      | 60%        | 3                                    | 60%        |
| Amguard Insurance Co                                        | 1                                              | 1      | 100%       | 1                                    | 100%       |
| Big Spring ISD                                              | 1                                              | 1      | 100%       | 1                                    | 100%       |
| Total                                                       | 6,990                                          | 6,833  | <b>98%</b> | 6,843                                | <b>98%</b> |

| Insurance Carriers                                          | Number of<br>Legacy N-  | Letters to Pharmacies |      |  |
|-------------------------------------------------------------|-------------------------|-----------------------|------|--|
|                                                             | drug Claims<br>Reported | Number                | %    |  |
| Texas Mutual Insurance Co                                   | 1,950                   | 1,950                 | 100% |  |
| Liberty Insurance Corp                                      | 693                     | 128                   | 19%  |  |
| Liberty Mutual Fire Insurance Company                       | 449                     | 164                   | 37%  |  |
| New Hampshire Insurance Co                                  | 422                     | 396                   | 94%  |  |
| American Home Insurance Company                             | 385                     | 306                   | 80%  |  |
| Texas Property & Casualty Insurance Guaranty<br>Association | 375                     | 375                   | 100% |  |
| Texas Municipal League Intergovernmental Risk Pool          | 345                     | 345                   | 100% |  |
| Insurance Co of the State of PA                             | 311                     | 287                   | 92%  |  |
| Zurich American Insurance Co                                | 280                     | 279                   | 100% |  |
| Ace American Insurance Co                                   | 271                     | 251                   | 93%  |  |
| State Office of Risk Management                             | 256                     | 256                   | 100% |  |
| Facility Insurance Corp                                     | 236                     | 236                   | 100% |  |
| Old Republic Insurance Co                                   | 220                     | 215                   | 98%  |  |
| Indemnity Insurance Co of North America                     | 204                     | 185                   | 91%  |  |
| Arrowood Indemnity Co                                       | 149                     | 107                   | 72%  |  |
| Travelers Indemnity Co                                      | 139                     | 139                   | 100% |  |
| Hartford Ins Co of the Midwest                              | 102                     | 100                   | 98%  |  |
| City of Austin                                              | 55                      | 0                     | 0%   |  |
| Hartford Fire Insurance Co                                  | 33                      | 33                    | 100% |  |
| Texas Department of Transportation                          | 25                      | 25                    | 100% |  |
| Texas A & M University System                               | 23                      | 23                    | 100% |  |
| United States Fidelity & Guaranty Co                        | 18                      | 11                    | 61%  |  |
| Harris county                                               | 11                      | 11                    | 100% |  |
| Safeco Insurance Co of America                              | 11                      | 0                     | 0%   |  |
| Texas Cotton Ginners Trust                                  | 10                      | 10                    | 100% |  |
| University of Texas System                                  | 10                      | 10                    | 100% |  |
| Travis County                                               | 5                       | 0                     | 0%   |  |
| Amguard Insurance Co                                        | 1                       | 1                     | 100% |  |
| Big Spring ISD                                              | 1                       | 1                     | 100% |  |
| Total                                                       | 6,990                   | 5,844                 | 84%  |  |

| Insurance Carriers                                          | Number<br>of Legacy<br>N drug | Peer-to-Peer<br>Conversations |     |  |
|-------------------------------------------------------------|-------------------------------|-------------------------------|-----|--|
|                                                             | Claims<br>Reported            | Number                        | %   |  |
| Texas Mutual Insurance Co                                   | 1,950                         | 816                           | 42% |  |
| Liberty Insurance Corp                                      | 693                           | 0                             | 0%  |  |
| Liberty Mutual Fire Insurance Company                       | 449                           | 0                             | 0%  |  |
| New Hampshire Insurance Co                                  | 422                           | 33                            | 8%  |  |
| American Home Insurance Company                             | 385                           | 43                            | 11% |  |
| Texas Property & Casualty Insurance Guaranty<br>Association | 375                           | 32                            | 9%  |  |
| Texas Municipal League Intergovernmental Risk Pool          | 345                           | 3                             | 1%  |  |
| Insurance Co of the State of PA                             | 311                           | 17                            | 6%  |  |
| Zurich American Insurance Co                                | 280                           | 95                            | 34% |  |
| Ace American Insurance Co                                   | 271                           | 89                            | 33% |  |
| State Office of Risk Management                             | 256                           | 0                             | 0%  |  |
| Facility Insurance Corp                                     | 236                           | 10                            | 4%  |  |
| Old Republic Insurance Co                                   | 220                           | 55                            | 25% |  |
| Indemnity Insurance Co of North America                     | 204                           | 35                            | 17% |  |
| Arrowood Indemnity Co                                       | 149                           | 93                            | 62% |  |
| Travelers Indemnity Co                                      | 139                           | 24                            | 17% |  |
| Hartford Ins Co of the Midwest                              | 102                           | 5                             | 5%  |  |
| City of Austin                                              | 55                            | 6                             | 11% |  |
| Hartford Fire Insurance Co                                  | 33                            | 1                             | 3%  |  |
| Texas Department of Transportation                          | 25                            | 0                             | 0%  |  |
| Texas A & M University System                               | 23                            | 0                             | 0%  |  |
| United States Fidelity & Guaranty Co                        | 18                            | 0                             | 0%  |  |
| Harris county                                               | 11                            | 2                             | 18% |  |
| Safeco Insurance Co of America                              | 11                            | 0                             | 0%  |  |
| Texas Cotton Ginners Trust                                  | 10                            | 0                             | 0%  |  |
| University of Texas System                                  | 10                            | 0                             | 0%  |  |
| Travis County                                               | 5                             | 0                             | 0%  |  |
| Amguard Insurance Co                                        | 1                             | 0                             | 0%  |  |
| Big Spring ISD                                              | 1                             | 0                             | 0%  |  |
| Total                                                       | 6,990                         | 1,359                         | 19% |  |

| Insurance Carriers                   | Number<br>of<br>Legacy N<br>drug<br>Claims<br>Reported | Number of<br>Agreements<br>Reached | Number of<br>Claims No<br>Longer<br>Receiving<br>N-Drugs | Number of<br>Remaining<br>Claims | Percent of<br>Claims<br>Remaining |
|--------------------------------------|--------------------------------------------------------|------------------------------------|----------------------------------------------------------|----------------------------------|-----------------------------------|
| Texas Mutual Insurance Co            | 1,950                                                  | 621                                | 872                                                      | 457                              | 23%                               |
| Liberty Insurance Corp               | 693                                                    | 0                                  | 473                                                      | 220                              | 32%                               |
| Liberty Mutual Fire Insurance        | 4.40                                                   | 0                                  | 044                                                      | 005                              | 400/                              |
| Company                              | 449                                                    | 0                                  | 244                                                      | 205                              | 46%                               |
| New Hampshire Insurance Co           | 422                                                    | 10                                 | 146                                                      | 266                              | 63%                               |
| American Home Insurance Company      | 385                                                    | 20                                 | 113                                                      | 252                              | 65%                               |
| Texas Property & Casualty Insurance  | 075                                                    | 00                                 | 47                                                       | 050                              | 000/                              |
| Guaranty Association                 | 375                                                    | 69                                 | 47                                                       | 259                              | 69%                               |
| Texas Municipal League               | 245                                                    | 0                                  | 407                                                      | 200                              | CO0/                              |
| Intergovernmental Risk Pool          | 345                                                    | 0                                  | 137                                                      | 208                              | 60%                               |
| Insurance Co of the State of PA      | 311                                                    | 12                                 | 110                                                      | 190                              | 61%                               |
| Zurich American Insurance Co         | 280                                                    | 28                                 | 74                                                       | 179                              | 64%                               |
| Ace American Insurance Co            | 271                                                    | 55                                 | 40                                                       | 177                              | 65%                               |
| State Office of Risk Management      | 256                                                    | 0                                  | 132                                                      | 124                              | 48%                               |
| Facility Insurance Corp              | 236                                                    | 9                                  | 70                                                       | 157                              | 67%                               |
| Old Republic Insurance Co            | 220                                                    | 47                                 | 31                                                       | 143                              | 65%                               |
| Indemnity Insurance Co of North      | 004                                                    | 10                                 |                                                          | 150                              | 700/                              |
| America                              | 204                                                    | 16                                 | 32                                                       | 156                              | 76%                               |
| Arrowood Indemnity Co                | 149                                                    | 72                                 | 1                                                        | 76                               | 51%                               |
| Travelers Indemnity Co               | 139                                                    | 6                                  | 10                                                       | 123                              | 88%                               |
| Hartford Ins Co of the Midwest       | 102                                                    | 4                                  | 12                                                       | 86                               | 84%                               |
| City of Austin                       | 55                                                     | 8                                  | 1                                                        | 46                               | 84%                               |
| Hartford Fire Insurance Co           | 33                                                     | 1                                  | 0                                                        | 32                               | 97%                               |
| Texas Department of Transportation   | 25                                                     | 6                                  | 2                                                        | 17                               | 68%                               |
| Texas A & M University System        | 23                                                     | 0                                  | 0                                                        | 23                               | 100%                              |
| United States Fidelity & Guaranty Co | 18                                                     | 1                                  | 0                                                        | 17                               | 94%                               |
| Harris county                        | 11                                                     | 3                                  | 3                                                        | 7                                | 64%                               |
| Safeco Insurance Co of America       | 11                                                     | 0                                  | 6                                                        | 5                                | 45%                               |
| Texas Cotton Ginners Trust           | 10                                                     | 2                                  | 0                                                        | 8                                | 80%                               |
| University of Texas System           | 10                                                     | 7                                  | 1                                                        | 2                                | 20%                               |
| Travis County                        | 5                                                      | 0                                  | 3                                                        | 2                                | 40%                               |
| Amguard Insurance Co                 | 1                                                      | 0                                  | 0                                                        | 1                                | 100%                              |
| Big Spring ISD                       | 1                                                      | 0                                  | 0                                                        | 1                                | 100%                              |
| Total                                | 6,990                                                  | 997                                | 2,560                                                    | 3,439                            | 49%                               |