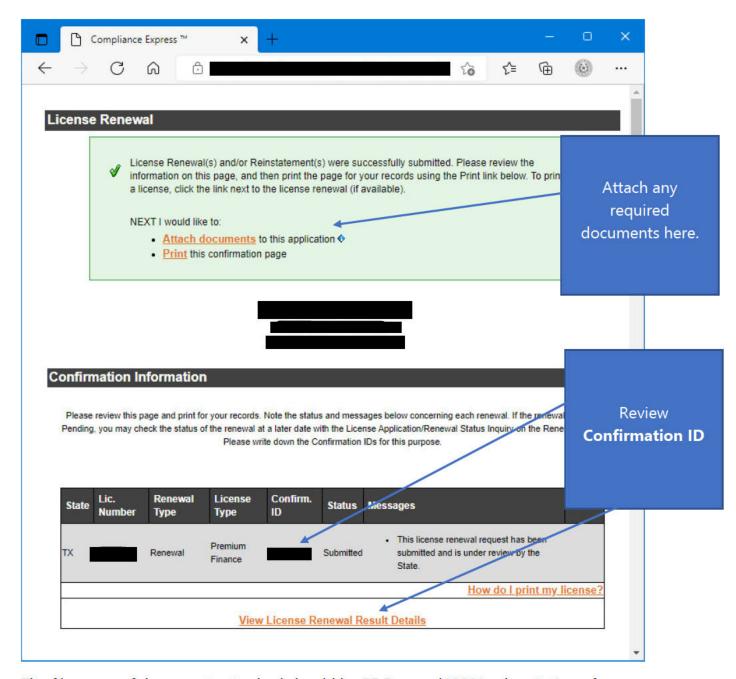

Review the **Additional State Requirements** Section along with the information which will be submitted with this Renewal application.

Select "Done" to submit this renewal application to the state. Once submitted, the renewal will be reviewed by the state and if complete you will be emailed a copy of the license with the new expiration date. If the renewal has deficiencies, you will be notified by email. If the deficiency requires an attachment to your renewal, reference our tutorial on "Attaching a Deficiency to a Renewal".