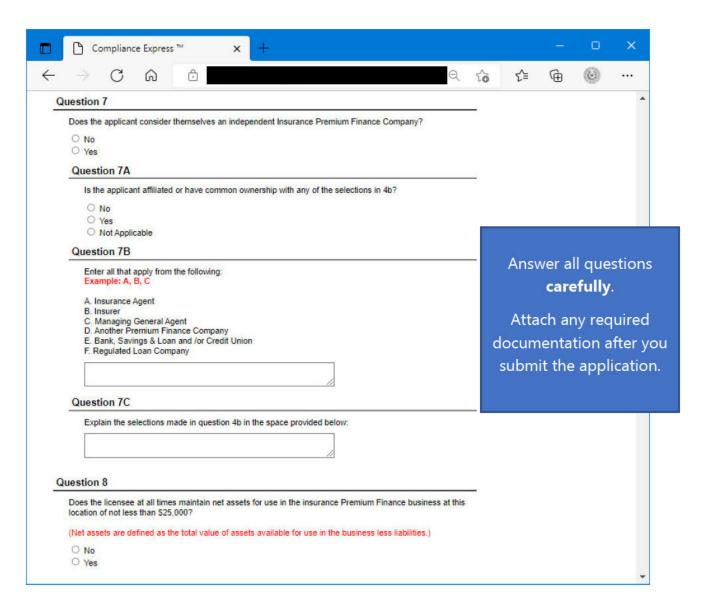

| uestion 9                                                                                                                                                                                                                                                                                                                                                                                                                                                                                                                                                                                                                                                                |                                 |
|--------------------------------------------------------------------------------------------------------------------------------------------------------------------------------------------------------------------------------------------------------------------------------------------------------------------------------------------------------------------------------------------------------------------------------------------------------------------------------------------------------------------------------------------------------------------------------------------------------------------------------------------------------------------------|---------------------------------|
| Are the Premium Finance books and records at a location different from the physical address provided Department?                                                                                                                                                                                                                                                                                                                                                                                                                                                                                                                                                         | t to the                        |
| ○ No                                                                                                                                                                                                                                                                                                                                                                                                                                                                                                                                                                                                                                                                     |                                 |
| ○ Yes                                                                                                                                                                                                                                                                                                                                                                                                                                                                                                                                                                                                                                                                    |                                 |
| Question 9A                                                                                                                                                                                                                                                                                                                                                                                                                                                                                                                                                                                                                                                              |                                 |
| If the location is different from the physical address provided to the Department, provide the addre below.                                                                                                                                                                                                                                                                                                                                                                                                                                                                                                                                                              |                                 |
|                                                                                                                                                                                                                                                                                                                                                                                                                                                                                                                                                                                                                                                                          | Answer all questions carefully. |
| uestion 10                                                                                                                                                                                                                                                                                                                                                                                                                                                                                                                                                                                                                                                               | Attach any required             |
| Has this company had any Officer or Director changes?                                                                                                                                                                                                                                                                                                                                                                                                                                                                                                                                                                                                                    | documentation after you         |
| If "Yes", submit completed form FIN164 and completed and notarized form FIN166 with this renewal submission.                                                                                                                                                                                                                                                                                                                                                                                                                                                                                                                                                             |                                 |
| ○ No                                                                                                                                                                                                                                                                                                                                                                                                                                                                                                                                                                                                                                                                     |                                 |
| ○ Yes                                                                                                                                                                                                                                                                                                                                                                                                                                                                                                                                                                                                                                                                    |                                 |
|                                                                                                                                                                                                                                                                                                                                                                                                                                                                                                                                                                                                                                                                          |                                 |
| uestion 11                                                                                                                                                                                                                                                                                                                                                                                                                                                                                                                                                                                                                                                               |                                 |
| uestion 11  Is the applicant for renewal a Sole Proprietor or Partner?                                                                                                                                                                                                                                                                                                                                                                                                                                                                                                                                                                                                   |                                 |
| Is the applicant for renewal a Sole Proprietor or Partner?  No                                                                                                                                                                                                                                                                                                                                                                                                                                                                                                                                                                                                           |                                 |
| Is the applicant for renewal a Sole Proprietor or Partner?                                                                                                                                                                                                                                                                                                                                                                                                                                                                                                                                                                                                               |                                 |
| Is the applicant for renewal a Sole Proprietor or Partner?  No                                                                                                                                                                                                                                                                                                                                                                                                                                                                                                                                                                                                           |                                 |
| Is the applicant for renewal a Sole Proprietor or Partner?  No Yes                                                                                                                                                                                                                                                                                                                                                                                                                                                                                                                                                                                                       | the                             |
| Is the applicant for renewal a Sole Proprietor or Partner?  No Yes  Question 11A  Will the Current Franchise Tax Certificate of Good Standing or Letter of Exemption issued by Texas Comptroller of Public Accounts, be submitted with this renewal application?                                                                                                                                                                                                                                                                                                                                                                                                         | the                             |
| Is the applicant for renewal a Sole Proprietor or Partner?  No Yes  Question 11A  Will the Current Franchise Tax Certificate of Good Standing or Letter of Exemption issued by Texas Comptroller of Public Accounts, be submitted with this renewal application?  (https://imycpa.coa.state.tx.us/coa/Index.html)                                                                                                                                                                                                                                                                                                                                                        | the                             |
| Is the applicant for renewal a Sole Proprietor or Partner?  No Yes  Question 11A  Will the Current Franchise Tax Certificate of Good Standing or Letter of Exemption issued by Texas Comptroller of Public Accounts, be submitted with this renewal application?  (https://imycpa.coa.state.tx.us/coa/Index.html)  No                                                                                                                                                                                                                                                                                                                                                    | the                             |
| Is the applicant for renewal a Sole Proprietor or Partner?  No Yes  Question 11A  Will the Current Franchise Tax Certificate of Good Standing or Letter of Exemption issued by Texas Comptroller of Public Accounts, be submitted with this renewal application?  (https://mycpa.coa.state.tx.us/coa/index.html)  No Yes                                                                                                                                                                                                                                                                                                                                                 | the                             |
| Is the applicant for renewal a Sole Proprietor or Partner?  No Yes  Question 11A  Will the Current Franchise Tax Certificate of Good Standing or Letter of Exemption issued by Texas Comptroller of Public Accounts, be submitted with this renewal application?  (https://mycpa.coa.state.tx.us/coa/index.html)  No Yes Not Applicable                                                                                                                                                                                                                                                                                                                                  | nip of                          |
| Is the applicant for renewal a Sole Proprietor or Partner?  No Yes  Question 11A  Will the Current Franchise Tax Certificate of Good Standing or Letter of Exemption issued by Texas Comptroller of Public Accounts, be submitted with this renewal application?  (https://imycpa.coa.state.tx.us/coa/index.html)  No Yes Not Applicable  Westion 12  Will a certification page on Company letterhead, signed by an Officer, Partner, or Sole Proprietor, be attached to this renewal application aftesting that the correct name, physical location and ownersh the licensee is on file with the Texas Department of Insurance and the answers given herein are true, a | nip of                          |
| Is the applicant for renewal a Sole Proprietor or Partner?  No Yes  Question 11A  Will the Current Franchise Tax Certificate of Good Standing or Letter of Exemption issued by Texas Comptroller of Public Accounts, be submitted with this renewal application? (https://mycpa.coa.state.tx.us/coa/index.html)  No Yes Not Applicable  Will a certification page on Company letterhead, signed by an Officer, Partner, or Sole Proprietor, be attached to this renewal application attesting that the correct name, physical location and ownersh the licensee is on file with the Texas Department of Insurance and the answers given herein are true, a correct?      | nip of                          |