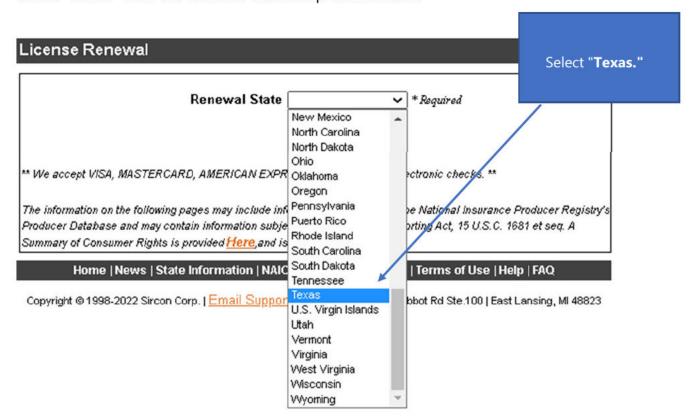

## Select "Firm" and then click "Continue."

Select "Texas" from the Renewal State drop-down menu.