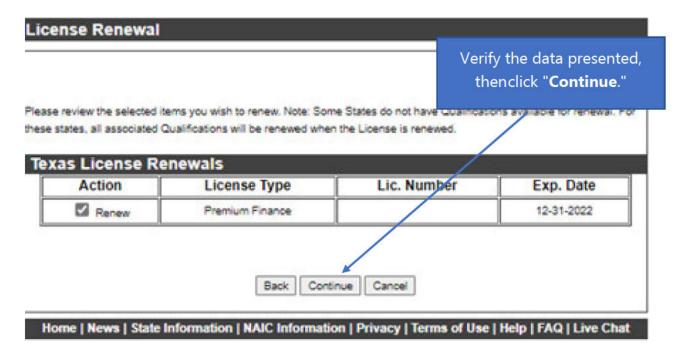

## Select "Firm" and then click "Continue."

Select "Texas" from the Renewal State drop-down menu.

# Click "Search for a specific license"

| License Renewal                                                                                                         |                                      |                            |
|-------------------------------------------------------------------------------------------------------------------------|--------------------------------------|----------------------------|
| Renewal State                                                                                                           |                                      |                            |
| EIN<br>Resident State                                                                                                   | * Required  * Required               | Click <b>"Search for a</b> |
| Resident License Number                                                                                                 | * Required                           | specific license"          |
| Con                                                                                                                     | ntinue Cancel                        |                            |
| Don't have a resident lie                                                                                               | cense? Search for a specific license |                            |
| * We accept VISA, MASTERCARD, AMERICAN EXPR                                                                             | RESS, DISCOVER and electronic check  | 's. **                     |
| The information on the following pages may include inf                                                                  |                                      |                            |
| Producer Database and may contain information subje<br>Summary of Consumer Rights is provided <mark>Here</mark> ,and is |                                      | J.S.C. 1681 et seq. A      |
| Home   News   State Information   NAIC                                                                                  | C Information   Privacy   Terms of U | lse   Help   FAQ           |