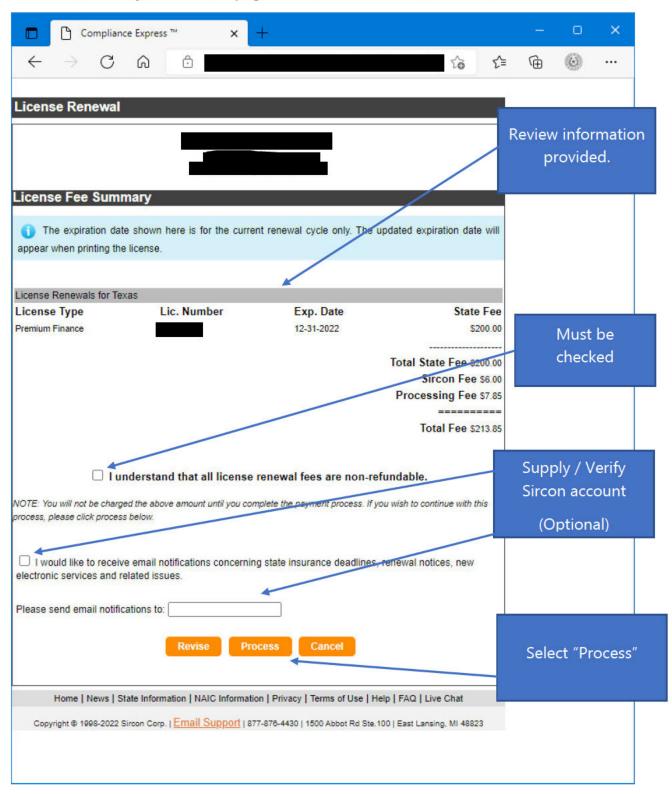

### Submitter Information

Read **Attestation** carefully.

Select **"Agree"** then Click Continue Below is an **example** of the fee page associated with the transaction.

The file name of documents attached should be PF Renewal YYYY – description of document (Ex: **PF Renewal 2023-Franchise Tax status**).