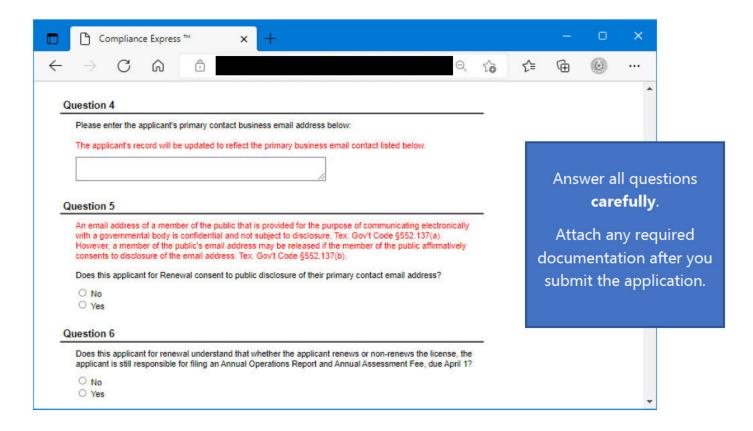

| uestion 9                                                                                                                                                                                                                                                                                                                                                                                                                                                                                                                                                                                                                                                                |                                 |
|--------------------------------------------------------------------------------------------------------------------------------------------------------------------------------------------------------------------------------------------------------------------------------------------------------------------------------------------------------------------------------------------------------------------------------------------------------------------------------------------------------------------------------------------------------------------------------------------------------------------------------------------------------------------------|---------------------------------|
| Are the Premium Finance books and records at a location different from the physical address provided Department?                                                                                                                                                                                                                                                                                                                                                                                                                                                                                                                                                         | t to the                        |
| ○ No                                                                                                                                                                                                                                                                                                                                                                                                                                                                                                                                                                                                                                                                     |                                 |
| ○ Yes                                                                                                                                                                                                                                                                                                                                                                                                                                                                                                                                                                                                                                                                    |                                 |
| Question 9A                                                                                                                                                                                                                                                                                                                                                                                                                                                                                                                                                                                                                                                              |                                 |
| If the location is different from the physical address provided to the Department, provide the addre below.                                                                                                                                                                                                                                                                                                                                                                                                                                                                                                                                                              |                                 |
|                                                                                                                                                                                                                                                                                                                                                                                                                                                                                                                                                                                                                                                                          | Answer all questions carefully. |
| uestion 10                                                                                                                                                                                                                                                                                                                                                                                                                                                                                                                                                                                                                                                               | Attach any required             |
| Has this company had any Officer or Director changes?                                                                                                                                                                                                                                                                                                                                                                                                                                                                                                                                                                                                                    | documentation after you         |
| If "Yes", submit completed form FIN164 and completed and notarized form FIN166 with this renewal submission.                                                                                                                                                                                                                                                                                                                                                                                                                                                                                                                                                             |                                 |
| ○ No                                                                                                                                                                                                                                                                                                                                                                                                                                                                                                                                                                                                                                                                     |                                 |
| ○ Yes                                                                                                                                                                                                                                                                                                                                                                                                                                                                                                                                                                                                                                                                    |                                 |
|                                                                                                                                                                                                                                                                                                                                                                                                                                                                                                                                                                                                                                                                          |                                 |
| uestion 11                                                                                                                                                                                                                                                                                                                                                                                                                                                                                                                                                                                                                                                               |                                 |
| uestion 11  Is the applicant for renewal a Sole Proprietor or Partner?                                                                                                                                                                                                                                                                                                                                                                                                                                                                                                                                                                                                   |                                 |
| Is the applicant for renewal a Sole Proprietor or Partner?  No                                                                                                                                                                                                                                                                                                                                                                                                                                                                                                                                                                                                           |                                 |
| Is the applicant for renewal a Sole Proprietor or Partner?                                                                                                                                                                                                                                                                                                                                                                                                                                                                                                                                                                                                               |                                 |
| Is the applicant for renewal a Sole Proprietor or Partner?  No                                                                                                                                                                                                                                                                                                                                                                                                                                                                                                                                                                                                           |                                 |
| Is the applicant for renewal a Sole Proprietor or Partner?  No Yes                                                                                                                                                                                                                                                                                                                                                                                                                                                                                                                                                                                                       | the                             |
| Is the applicant for renewal a Sole Proprietor or Partner?  No Yes  Question 11A  Will the Current Franchise Tax Certificate of Good Standing or Letter of Exemption issued by Texas Comptroller of Public Accounts, be submitted with this renewal application?                                                                                                                                                                                                                                                                                                                                                                                                         | the                             |
| Is the applicant for renewal a Sole Proprietor or Partner?  No Yes  Question 11A  Will the Current Franchise Tax Certificate of Good Standing or Letter of Exemption issued by Texas Comptroller of Public Accounts, be submitted with this renewal application?  (https://imycpa.coa.state.tx.us/coa/Index.html)                                                                                                                                                                                                                                                                                                                                                        | the                             |
| Is the applicant for renewal a Sole Proprietor or Partner?  No Yes  Question 11A  Will the Current Franchise Tax Certificate of Good Standing or Letter of Exemption issued by Texas Comptroller of Public Accounts, be submitted with this renewal application?  (https://imycpa.coa.state.tx.us/coa/Index.html)  No                                                                                                                                                                                                                                                                                                                                                    | the                             |
| Is the applicant for renewal a Sole Proprietor or Partner?  No Yes  Question 11A  Will the Current Franchise Tax Certificate of Good Standing or Letter of Exemption issued by Texas Comptroller of Public Accounts, be submitted with this renewal application?  (https://mycpa.coa.state.tx.us/coa/index.html)  No Yes                                                                                                                                                                                                                                                                                                                                                 | the                             |
| Is the applicant for renewal a Sole Proprietor or Partner?  No Yes  Question 11A  Will the Current Franchise Tax Certificate of Good Standing or Letter of Exemption issued by Texas Comptroller of Public Accounts, be submitted with this renewal application?  (https://mycpa.coa.state.tx.us/coa/index.html)  No Yes Not Applicable                                                                                                                                                                                                                                                                                                                                  | nip of                          |
| Is the applicant for renewal a Sole Proprietor or Partner?  No Yes  Question 11A  Will the Current Franchise Tax Certificate of Good Standing or Letter of Exemption issued by Texas Comptroller of Public Accounts, be submitted with this renewal application?  (https://imycpa.coa.state.tx.us/coa/index.html)  No Yes Not Applicable  Westion 12  Will a certification page on Company letterhead, signed by an Officer, Partner, or Sole Proprietor, be attached to this renewal application aftesting that the correct name, physical location and ownersh the licensee is on file with the Texas Department of Insurance and the answers given herein are true, a | nip of                          |
| Is the applicant for renewal a Sole Proprietor or Partner?  No Yes  Question 11A  Will the Current Franchise Tax Certificate of Good Standing or Letter of Exemption issued by Texas Comptroller of Public Accounts, be submitted with this renewal application? (https://mycpa.coa.state.tx.us/coa/index.html)  No Yes Not Applicable  Will a certification page on Company letterhead, signed by an Officer, Partner, or Sole Proprietor, be attached to this renewal application attesting that the correct name, physical location and ownersh the licensee is on file with the Texas Department of Insurance and the answers given herein are true, a correct?      | nip of                          |