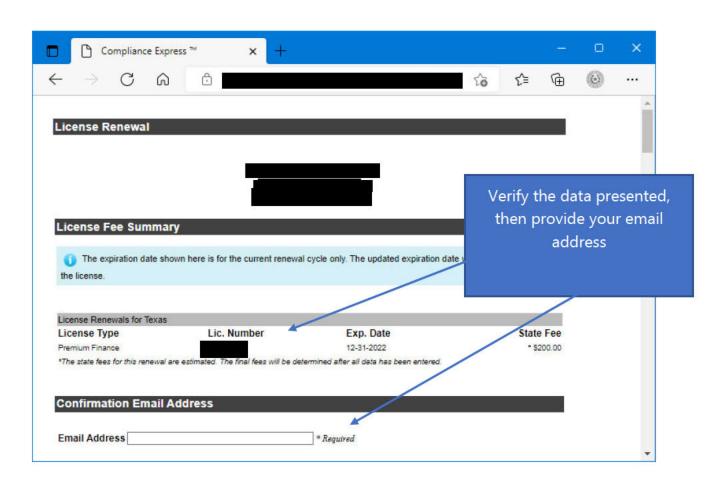

Copyright @ 1998-2022 Sircon Corp. | Email Support | 877-876-4430 | 1500 Abbot Rd Ste.100 | East Lansing, MI 48823

Fill out the required data, including the Texas license number being renewed

| License Renewal  Renewal State  EIN  Resident State                                                                                                                                 | info                                                                     | mplete the required ormation, including the Texas license number, and click "Continue." |
|-------------------------------------------------------------------------------------------------------------------------------------------------------------------------------------|--------------------------------------------------------------------------|-----------------------------------------------------------------------------------------|
| Resident License Number                                                                                                                                                             | * Required                                                               |                                                                                         |
| Don't have a resident lic  ** We accept VISA, MASTERCARD, AMERICAN EXPR                                                                                                             | se? Search for a specific license  S, DISCOVER and electronic checks. ** |                                                                                         |
| The information on the following pages may include info<br>Producer Database and may contain information subje<br>Summary of Consumer Rights is provided <mark>Here</mark> , and is | o the Fair Credit Reporting Act, 15 U.S.C. 1681                          | 1 et seq. A                                                                             |