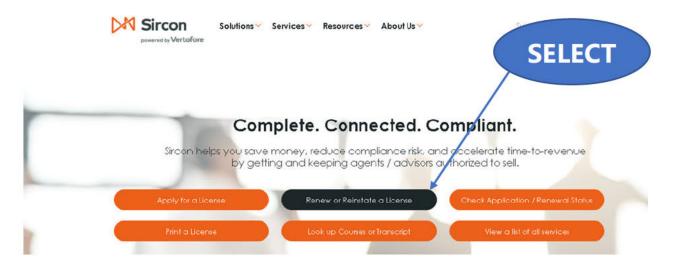

# Go to www.sircon.com

Select "Renew or Reinstate a License"

Take our quiz to see how Sircon can help you manage your compliance.

Insurance is all about relationships, and compliance is no exception. Sircon connects all of the compliance stakeholders together so that everyone knows who is authorized to sell.