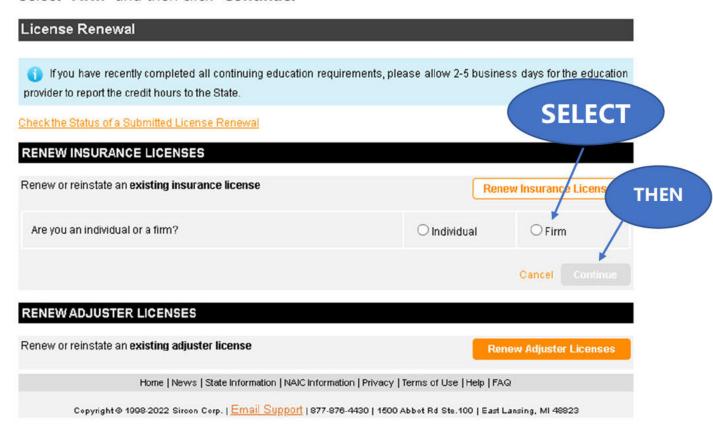

## Select "Firm" and then click "Continue."

Select "Texas" from the Renewal State drop-down menu.